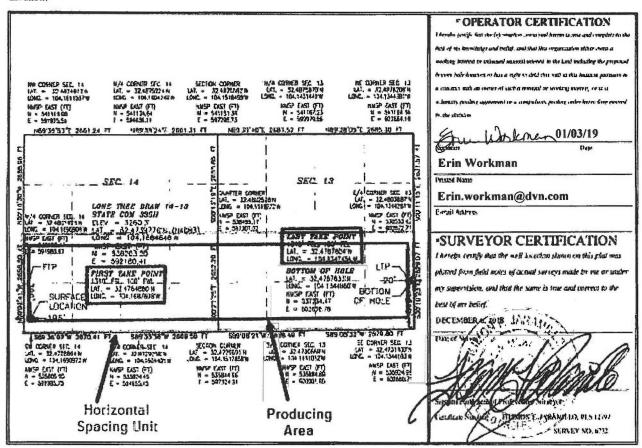

### WELL LOCATION AND ACREAGE DEDICATION PLAT

| 3 D-015-4               | 5637 1 1 1 1 1 1 1 1 1 1 1 1 1 1 1 1 1 1 1 | ' Pool Name<br>CARLSBAD; BONE SPRIN |                        |  |
|-------------------------|--------------------------------------------|-------------------------------------|------------------------|--|
| Property Code<br>323/53 |                                            | perty Name<br>IW 14-13 STATE COM    | * Well Number<br>33511 |  |
| 'OGRID No.<br>6137      |                                            | PARTON NUMBER DUCTION COMPANY, L.P. | * Klevation 3260.3     |  |
|                         |                                            |                                     | 020015                 |  |

" Surface Location

| M. or let no.   | Section<br>14 | Township<br>21 S | Range<br>27 E | Lot life | Feet from the<br>396  | NumbiSouth Rus SOUTH      | Fest from the<br>195 | Eust/West line<br>WEST | County<br>EDDY |
|-----------------|---------------|------------------|---------------|----------|-----------------------|---------------------------|----------------------|------------------------|----------------|
|                 |               |                  | " Bo          | ttom Hol | e Location It         | Different Fro             | m Surface            |                        |                |
| UL or lut my.   | Section<br>13 | Towaship<br>21 S | Range<br>27 E | l.ot lân | Feet from the<br>1310 | Nursh/South line<br>SOUTH | Feet from the 20     | East/West line<br>EAST | Consty<br>EDDY |
| Dedicated Acres | " John o      | rlaft) "G        | Penell duelin | Code "Or | der No.               |                           |                      |                        |                |

No allowable will be assigned to this completion until all interests have been consolidated or a non-standard unit has been approved by the division.

Rw. 1-16-19

CASE NO. 20159

Respect 1 (221 N. Francis Dr., Hartha, NM 65246 Photo: (573) 193-6161 Fau. (573) 393-6167 Respect 18 841 S. Fran St., America, NM 68210 Photo: (573) 583-1231 Par. (573) 548-0730 District 18 (170) Photo: (573) 134-123 Fac. (573) 548-0730 Photo: (573) 134-6173 Fac. (413) 334-6174 Uliston 19 1270 S. St. Francis Dr., Santo To, NM 672-03 Photo: (573) 476-3446 Fac. (583) 476-3462 Photo: (573) 476-3462 Fac. (583) 476-3462