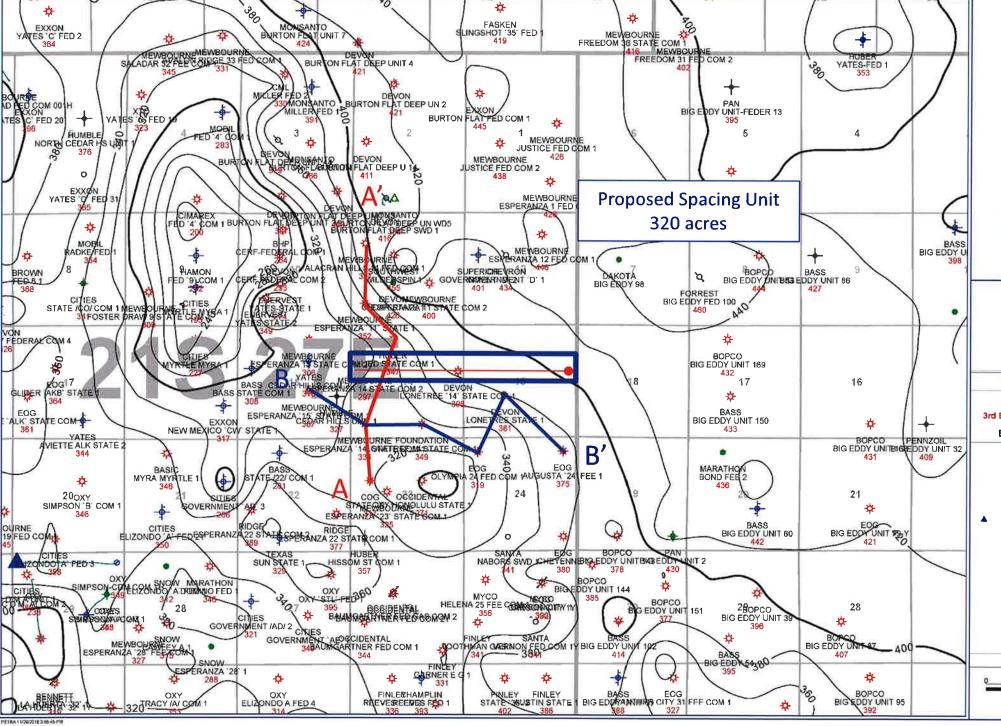

Case No. 20159

### SECOND AMENDED APPLICATION<sup>1</sup>

Devon Energy Production Company LP ("Devon"), through its undersigned attorneys, hereby files this amended application with the Oil Conservation Division pursuant to the provisions of NMSA 1978, § 70-2-17, for an order (1) creating a standard 640-acre, more or less, horizontal spacing and proration unit comprised of the S/2 of Section 13 and the S/2 of Section 14, Township 21 South, Range 27 East, NMPM, Eddy County, New Mexico, and (2) pooling all mineral interests in the Bone Spring formation (Carlsbad; Bone Spring, East pool [pool code 91944]) underlying the standard unit. In support of its application, Devon states:

- 1. Devon is a working interest owner in the proposed standard horizontal spacing and proration unit ("HSU") and has the right to drill thereon.
- 2. Devon proposes to dedicate the proposed HSU to its proposed Lone Tree Draw 14-13 State Com 335H well, to be horizontally drilled from an approximate surface hole location 396' FSL and 195' FWL of Section 14 to an approximate bottom hole location 1310' FSL and 20' FEL of Section 13. This well defines the HSU.

- 3. Also to be drilled are the following infill wells: (1) the Lone Tree Draw 14-13 State Com 336H well, to be horizontally drilled from an approximate surface hole location 377' FSL and 172' FWL of Section 14 to an approximate bottom hole location 330' FSL and 20' FEL of Section 13, and (2) the Lone Tree Draw 14-13 State Com 334H well, to be horizontally drilled from an approximate surface hole location 2040' FSL and 240' FWL of Section 14 to an approximate bottom hole location 2200' FSL and 230' FEL of Section 13.
- 4. The completed intervals and first and last take points for the Lone Tree Draw 14-13 St Fee Com 335H well and the Lone Tree Draw 14-13 St Fee Com 336H well meet the 330-foot setback requirement set forth in the statewide rules for horizontal oil wells.
- 5. Devon has in good faith sought and been unable to obtain voluntary agreement for the development of these lands from all of the mineral interest owners in the HSU.
- 6. Approval of the HSU and the pooling of all mineral interest owners in the Bone Spring formation underlying the HSU will avoid the drilling of unnecessary wells, will prevent waste, and will protect correlative rights.
- 7. In order to permit Devon to obtain its just and fair share of the oil and gas underlying the subject lands, all uncommitted interests in this HSU should be pooled and Devon should be designated the operator of the proposed HSU.

Section 14, Township 21, South, Range 27 East, NMPM, Eddy County, New Mexico to its Lone Tree Draw 14-13 State Com 335H well, Lone Tree Draw 14-13 State Com 336H well, and Lone Tree Draw 14-13 State Com 334H well, to be horizontally drilled.