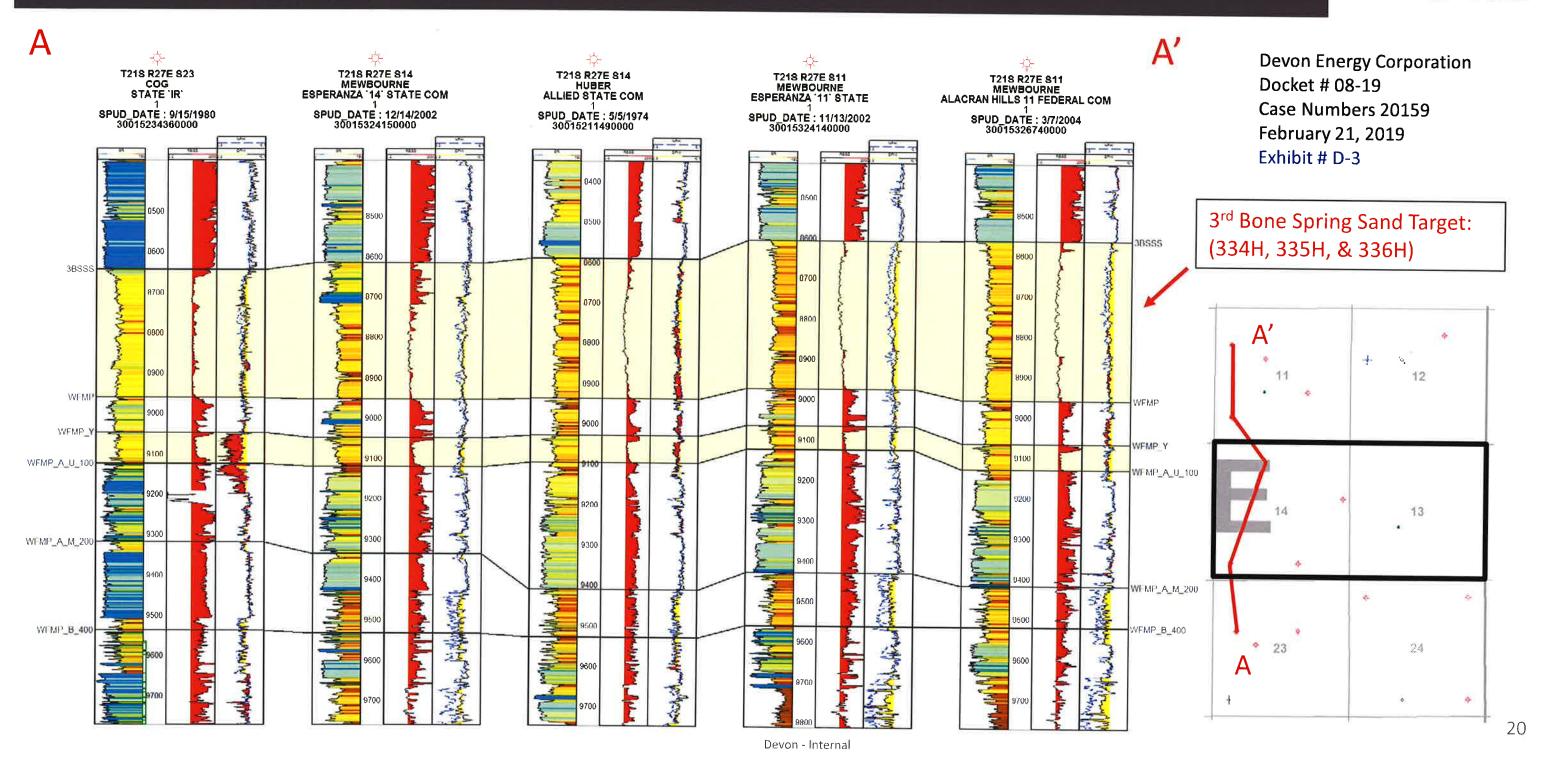

se Numbers 20157
February 21, 2019
Exhibit # C-1

Lone Tree Draw 14-13 State Com 331H Lone Tree Draw 14-13 State Com 332H



### 3<sup>rd</sup> Bone Spring Isopach Map

### Contour Interval = 20'





Devon Energy Corporation Docket # 08-19 Case Numbers 20158 February 21, 2019 Exhibit # C-2

Lone Tree Draw 14-13 State Com 333H



### 3<sup>rd</sup> Bone Spring Isopach Map

Contour Interval = 20°





Devon Energy Corporation
Docket # 08-19
Case Numbers 20159
February 21, 2019
Exhibit # C-3

Lone Tree Draw 14-13 State Com 334H Lone Tree Draw 14-13 State Com 335H Lone Tree Draw 14-13 State Com 336H

# Stratigraphic (Strike) Cross-Section A-A' South to North





# Stratigraphic (Strike) Cross-Section A-A' South to North





# Stratigraphic (Strike) Cross-Section A-A'

### South to North





## Stratigraphic (Dip) Cross-Section B-B'

### Northwest to Southeast





### Stratigraphic (Dip) Cross-Section B-B'

### Northwest to Southeast





### Stratigraphic (Dip) Cross-Section B-B'

### Northwest to Southeast





### STATE OF NEW MEXICO DEPARTMENT OF ENERGY, MINERALS AND NATURAL RESOURCES OIL CONSERVATION DIVISION

APPLICATION OF DEVON ENERGY PRODUCTION COMPANY LP FOR A STANDARD HORIZONTAL SPACING AND PRORATION UNIT AND COMPULSORY POOLING, EDDY COUNTY, NEW MEXICO

Case No. 20157

APPLICATION OF DEVON ENERGY PRODUCTION COMPANY LP FOR A STANDARD HORIZONTAL SPACING AND PRORATION UNIT AND COMPULSORY POOLING, EDDY COUNTY, NEW MEXICO

Case No. 20158

APPLICATION OF DEVON ENERGY PRODUCTION COMPANY LP FOR A STANDARD HORIZONTAL SPACING AND PRORATION UNIT AND COMPULSORY POOLING, EDDY