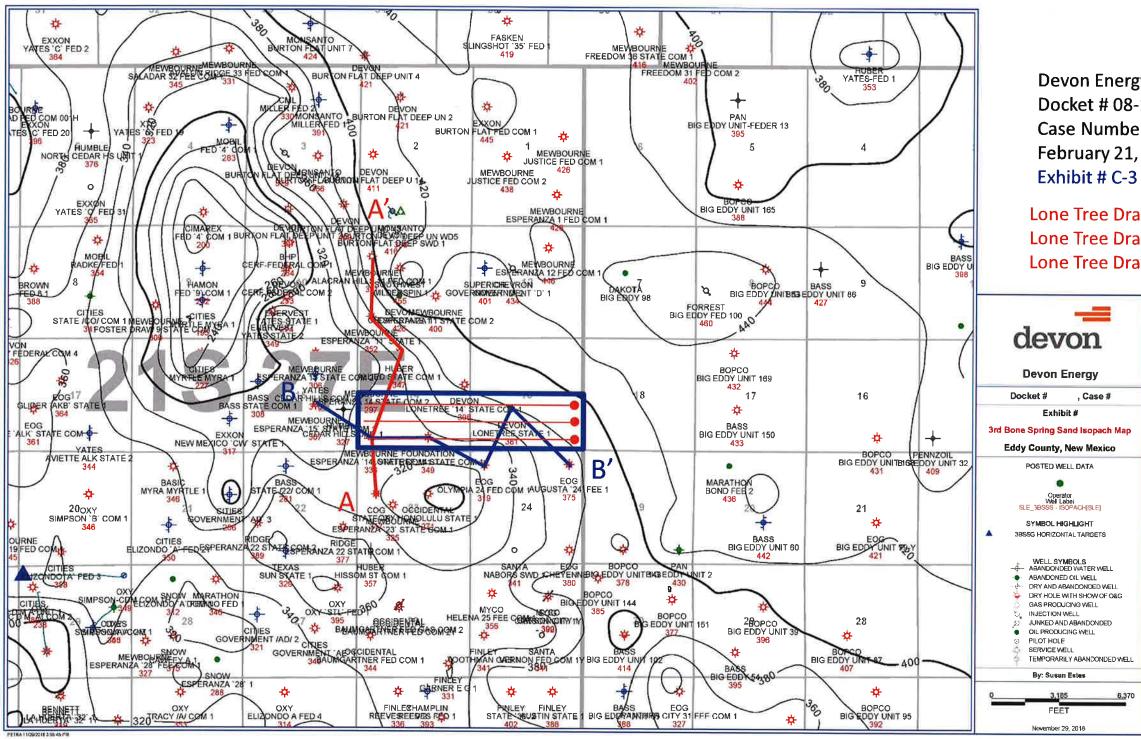

- 8. Plats outlining the units being pooled are attached hereto as **Exhibits A-1, A-2 and A-3**, and show the location of the proposed wells within the spacing units.
- 9. The parties being pooled and the nature of their interests are attached hereto as **Exhibits B-1, B-2 and B-3**. These exhibits include information regarding working interest owners and overriding royalty interest owners.
  - 10. There are no depth severances in the Bone Spring formation.
- 11. The locations and proposed depths of the wells to be drilled on the pooled units are as follows:

### EXHIBIT A-1 LAND PLAT (Case No. 20157)

N/2 N/2 Section 14; N/2 N/2 Section 13, T21S-R27E, Eddy County, New Mexico

| TRACT 1 | TRACT 2 | TRACT 3 | 331H TRACT 4 |
|---------|---------|---------|--------------|
|         |         |         | 332H         |
|         |         |         |              |
| SEC     | 14      | SEC     | 13           |
|         |         | - 1     | -            |
|         |         |         |              |
|         |         |         |              |
| 25      |         |         |              |

Tract 1 – N/2 NW/4 Section 14-21S-27E State of NM L0-1899 (80 acres)

Tract 2 – N/2 NE/4 Section 14-21S-27E State of NM K0-3633 (80 acre)

Tract 3 – N/2 NW/4 Section 13-21S-27E State of NM VA-0834 (80 acres)

Tract 4 – N/2 NE/4 Section 13-21S-27E State of NM VB-1053 (80 acres)

### Lone Tree Draw 14-13 State Com 331H

SHL: 925' FNL & 225' FWL Section 14-21S-27E (Estimated)

BHL: 440' FNL & 230' FEL Section 13-21S-27E

#### Lone Tree Draw 14-13 State Com 332H

SHL: 1715' FNL & 240' FWL Section 14-21S-27E (Estimated)

BHL: 1310' FNL & 230' FEL Section 13-21S-27E