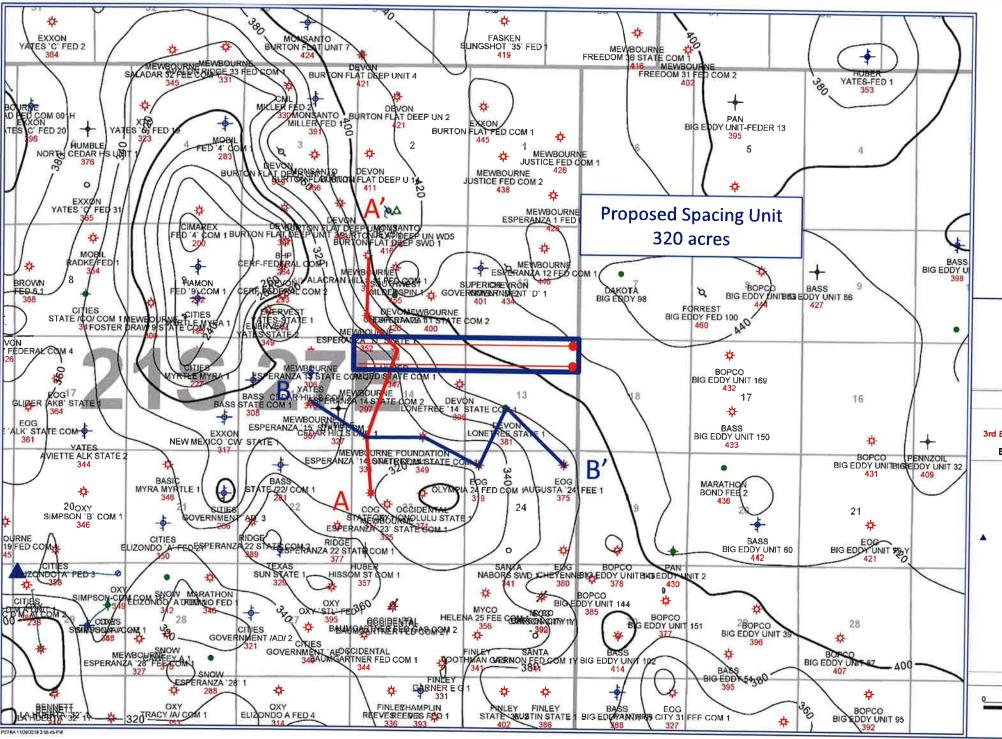

Case No. 20159

### SECOND AMENDED APPLICATION<sup>1</sup>

Devon Energy Production Company LP ("Devon"), through its undersigned attorneys, hereby files this amended application with the Oil Conservation Division pursuant to the provisions of NMSA 1978, § 70-2-17, for an order (1) creating a standard 640-acre, more or less, horizontal spacing and proration unit comprised of the S/2 of Section 13 and the S/2 of Section 14, Township 21 South, Range 27 East, NMPM, Eddy County, New Mexico, and (2) pooling all mineral interests in the Bone Spring formation (Carlsbad; Bone Spring, East pool [pool code 91944]) underlying the standard unit. In support of its application, Devon states:

- 1. Devon is a working interest owner in the proposed standard horizontal spacing and proration unit ("HSU") and has the right to drill thereon.
- 2. Devon proposes to dedicate the proposed HSU to its proposed Lone Tree Draw 14-13 State Com 335H well, to be horizontally drilled from an approximate surface hole location 396' FSL and 195' FWL of Section 14 to an approximate bottom hole location 1310' FSL and 20' FEL of Section 13. This well defines the HSU.

- 3. Also to be drilled are the following infill wells: (1) the Lone Tree Draw 14-13 State Com 336H well, to be horizontally drilled from an approximate surface hole location 377' FSL and 172' FWL of Section 14 to an approximate bottom hole location 330' FSL and 20' FEL of Section 13, and (2) the Lone Tree Draw 14-13 State Com 334H well, to be horizontally drilled from an approximate surface hole location 2040' FSL and 240' FWL of Section 14 to an approximate bottom hole location 2200' FSL and 230' FEL of Section 13.
- 4. The completed intervals and first and last take points for the Lone Tree Draw 14-13 St Fee Com 335H well and the Lone Tree Draw 14-13 St Fee Com 336H well meet the 330-foot setback requirement set forth in the statewide rules for horizontal oil wells.
- 5. Devon has in good faith sought and been unable to obtain voluntary agreement for the development of these lands from all of the mineral interest owners in the HSU.
- 6. Approval of the HSU and the pooling of all mineral interest owners in the Bone Spring formation underlying the HSU will avoid the drilling of unnecessary wells, will prevent waste, and will protect correlative rights.
- 7. In order to permit Devon to obtain its just and fair share of the oil and gas underlying the subject lands, all uncommitted interests in this HSU should be pooled and Devon should be designated the operator of the proposed HSU.

Section 14, Township 21, South, Range 27 East, NMPM, Eddy County, New Mexico to its Lone Tree Draw 14-13 State Com 335H well, Lone Tree Draw 14-13 State Com 336H well, and Lone Tree Draw 14-13 State Com 334H well, to be horizontally drilled.