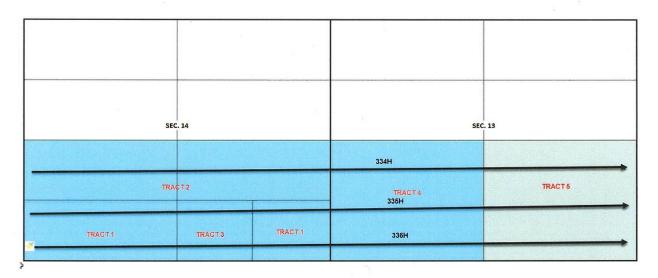

### EXHIBIT A-1 LAND PLAT (Case No. 20157)

N/2 N/2 Section 14; N/2 N/2 Section 13, T21S-R27E, Eddy County, New Mexico

| TRACT 1 | TRACT 2 | TRACT 3 | 331H TRACT 4 |
|---------|---------|---------|--------------|
|         |         |         | 332H         |
|         |         |         |              |
| SEC     | 14      | SEC     | 13           |
|         |         | - 1     | -            |
|         |         |         |              |
|         |         |         |              |
| 25      |         |         |              |

Tract 1 – N/2 NW/4 Section 14-21S-27E State of NM L0-1899 (80 acres)

Tract 2 – N/2 NE/4 Section 14-21S-27E State of NM K0-3633 (80 acre)

Tract 3 – N/2 NW/4 Section 13-21S-27E State of NM VA-0834 (80 acres)

Tract 4 – N/2 NE/4 Section 13-21S-27E State of NM VB-1053 (80 acres)

### Lone Tree Draw 14-13 State Com 331H

SHL: 925' FNL & 225' FWL Section 14-21S-27E (Estimated)

BHL: 440' FNL & 230' FEL Section 13-21S-27E

#### Lone Tree Draw 14-13 State Com 332H

SHL: 1715' FNL & 240' FWL Section 14-21S-27E (Estimated)

BHL: 1310' FNL & 230' FEL Section 13-21S-27E