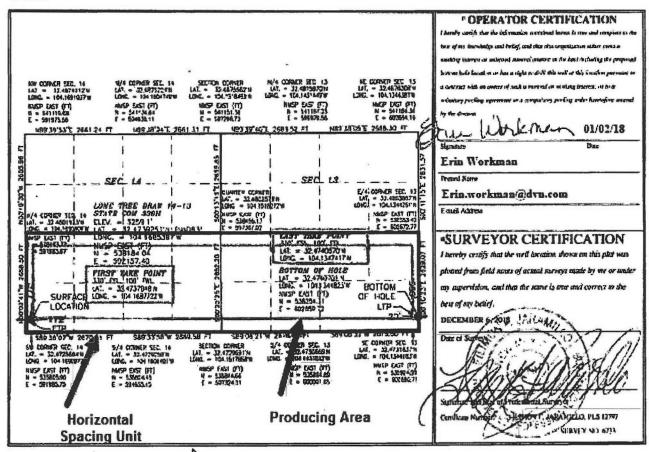

Santa Fe, NM 87505 RECEIVED

☐ AMENDED REPORT

Form C-102

WELL LOCATION AND ACREAGE DEDICATION PLAT API Number Pool Code 30.015-45644 96144 CARLSBAD: BONE SPRING, EAST Property Code Fruperty Name 323153 LONE TREE DRAW 14-13 STATE COM 336H OGRID No. Operator Name Elevation 6137 DEVON ENERGY PRODUCTION COMPANY, L.P. 3259.1

Surface Location UL or lat po Feet from the Feet from the East/West line Range M 14 215 27 E 377 SOUTH WEST EDDY 172 " Bottom Hole Location If Different From Surface UL or lot po-Sections Tuwnship Range Lot Mn Feet from the Shorth/South fine Feet from the Engl/West line County 21 5 13 27 E **EDDY** 330 SOUTH EAST 12 Dedlested Acres Joint or Infall Consolidation Code Order No. Infill 640

No allowable will be assigned to this completion until all interests have been consolidated or a non-standard unit has been approved by the division.

B

Rus 1-22-19