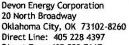

- 8. Plats outlining the units being pooled are attached hereto as **Exhibits A-1, A-2 and A-3**, and show the location of the proposed wells within the spacing units.
- 9. The parties being pooled and the nature of their interests are attached hereto as **Exhibits B-1, B-2 and B-3**. These exhibits include information regarding working interest owners and overriding royalty interest owners.
  - 10. There are no depth severances in the Bone Spring formation.
- 11. The locations and proposed depths of the wells to be drilled on the pooled units are as follows:

### EXHIBIT A-1 LAND PLAT (Case No. 20157)

N/2 N/2 Section 14; N/2 N/2 Section 13, T21S-R27E, Eddy County, New Mexico

| TRACT 1 | TRACT 2 | TRACT 3 | 331H TRACT 4 |
|---------|---------|---------|--------------|
|         |         |         | 332H         |
|         |         |         |              |
| SEC     | 14      | SEC     | 13           |
|         |         | - 1     | -            |
|         |         |         |              |
|         |         |         |              |
| 25      |         |         |              |

Tract 1 – N/2 NW/4 Section 14-21S-27E State of NM L0-1899 (80 acres)

Tract 2 – N/2 NE/4 Section 14-21S-27E State of NM K0-3633 (80 acre)

Tract 3 – N/2 NW/4 Section 13-21S-27E State of NM VA-0834 (80 acres)

Tract 4 – N/2 NE/4 Section 13-21S-27E State of NM VB-1053 (80 acres)

### Lone Tree Draw 14-13 State Com 331H

SHL: 925' FNL & 225' FWL Section 14-21S-27E (Estimated)

BHL: 440' FNL & 230' FEL Section 13-21S-27E

#### Lone Tree Draw 14-13 State Com 332H

SHL: 1715' FNL & 240' FWL Section 14-21S-27E (Estimated)

BHL: 1310' FNL & 230' FEL Section 13-21S-27E