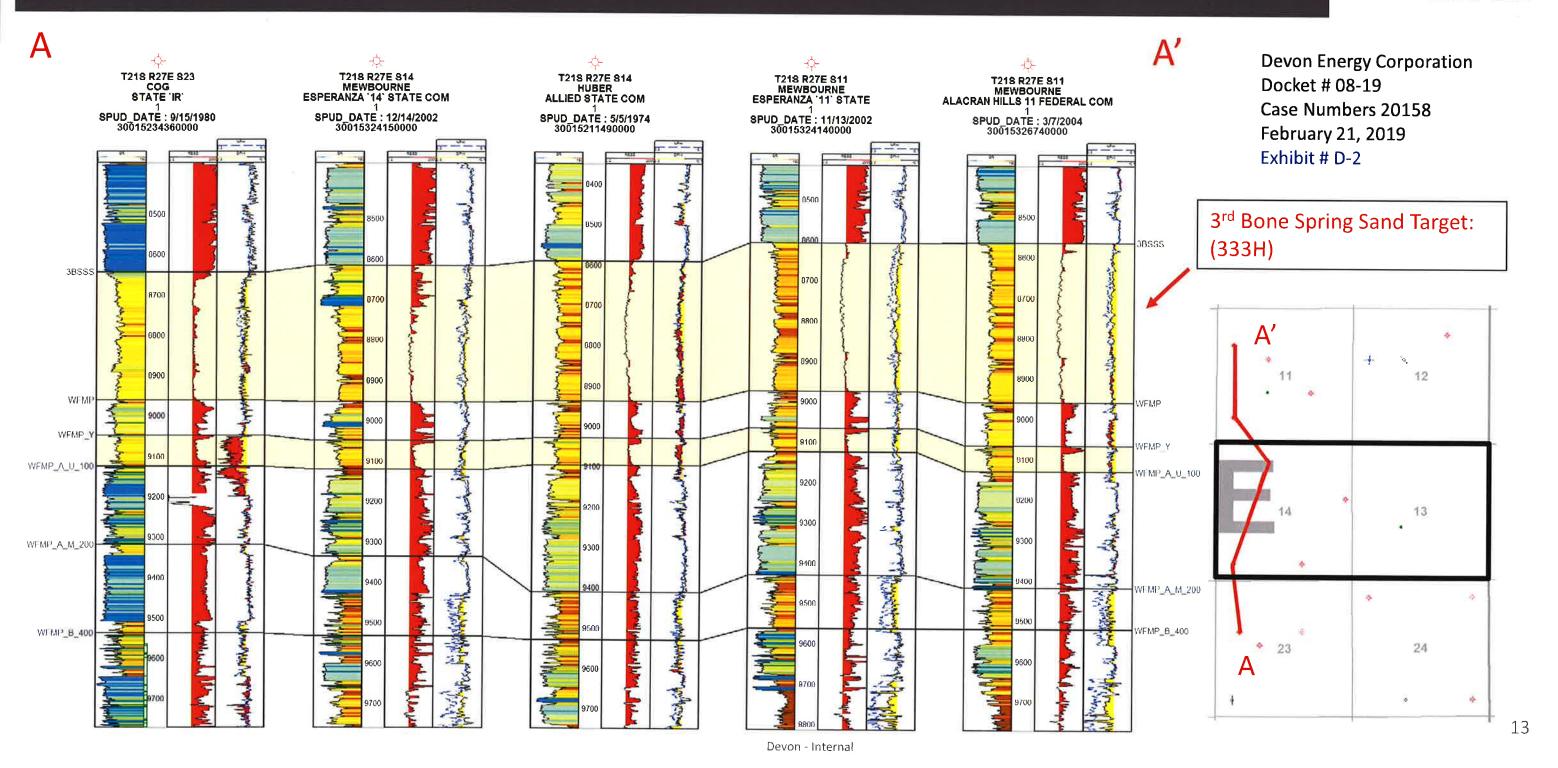

- 1. Devon is a working interest owner in the proposed standard horizontal spacing and proration unit ("HSU") and has the right to drill thereon.
- 2. Devon proposes to dedicate the proposed HSU to its proposed Lone Tree Draw 14-13 State Com 333H well, to be horizontally drilled from an approximate surface hole location 1730' FNL and 240' FWL of Section 14 to an approximate bottom hole location 2200' FNL and 230' FEL of Section 13. This well defines the HSU.

<sup>&</sup>lt;sup>1</sup> The original Application in this matter was filed on November 30, 2018. This Amended Application is filed only for purposes of correcting the county in the caption.

- 3. The completed interval and first and last take points for the Lone Tree Draw 14-13 State Com 333H well meet the 330-foot setback requirement set forth in the statewide rules for horizontal oil wells.
- 4. Devon has in good faith sought and been unable to obtain voluntary agreement for the development of these lands from all of the mineral interest owners in the HSU.
- 5. Approval of the HSU and the pooling of all mineral interest owners in the Bone Spring formation underlying the HSU will avoid the drilling of unnecessary wells, will prevent waste, and will protect correlative rights.
- 6. In order to permit Devon to obtain its just and fair share of the oil and gas underlying the subject lands, all uncommitted interests in this HSU should be pooled and Devon should be designated the operator of the proposed HSU.

### Lone Tree Draw 14-13 State Com 333H

SHL: 1730' FNL & 240' FWL Section 14-21S-27E (Estimated)

BHL: 2200' FNL & 230' FEL Section 13-21S-27E