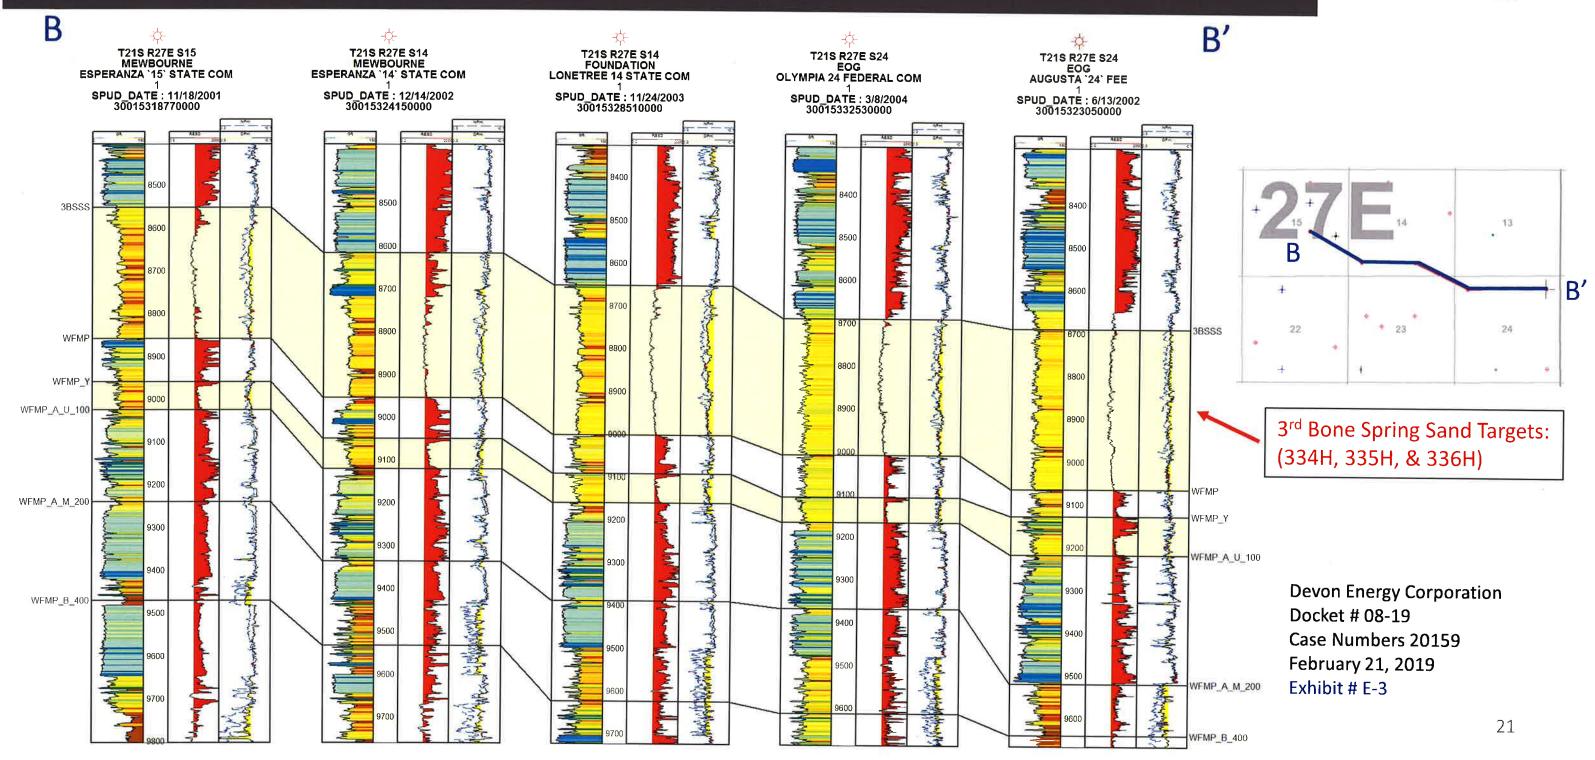

ocket # 08-19 Case Numbers 20158 February 21, 2019 Exhibit # C-2

Lone Tree Draw 14-13 State Com 333H



### 3<sup>rd</sup> Bone Spring Isopach Map

Contour Interval = 20°





Devon Energy Corporation
Docket # 08-19
Case Numbers 20159
February 21, 2019
Exhibit # C-3

Lone Tree Draw 14-13 State Com 334H Lone Tree Draw 14-13 State Com 335H Lone Tree Draw 14-13 State Com 336H

# Stratigraphic (Strike) Cross-Section A-A' South to North





# Stratigraphic (Strike) Cross-Section A-A' South to North





# Stratigraphic (Strike) Cross-Section A-A'

### South to North





## Stratigraphic (Dip) Cross-Section B-B'

### Northwest to Southeast





### Stratigraphic (Dip) Cross-Section B-B'

### Northwest to Southeast





### Stratigraphic (Dip) Cross-Section B-B'

### Northwest to Southeast





### STATE OF NEW MEXICO DEPARTMENT OF ENERGY, MINERALS AND NATURAL RESOURCES OIL CONSERVATION DIVISION

APPLICATION OF DEVON ENERGY PRODUCTION COMPANY LP FOR A STANDARD HORIZONTAL SPACING AND PRORATION UNIT AND COMPULSORY POOLING, EDDY COUNTY, NEW MEXICO

Case No. 20157

APPLICATION OF DEVON ENERGY PRODUCTION COMPANY LP FOR A STANDARD HORIZONTAL SPACING AND PRORATION UNIT AND COMPULSORY POOLING, EDDY COUNTY, NEW MEXICO

Case No. 20158

APPLICATION OF DEVON ENERGY PRODUCTION COMPANY LP FOR A STANDARD HORIZONTAL SPACING AND PRORATION UNIT AND COMPULSORY POOLING, EDDY COUNTY, NEW MEXICO

Case No. 20159

#### AFFIDAVIT OF KARSAN SPRAGUE

- 1. I, Karsan Sprague, am over eighteen (18) years of age and am otherwise competent to make the statements contained herein.
- 2. I am a Reservoir Enginee