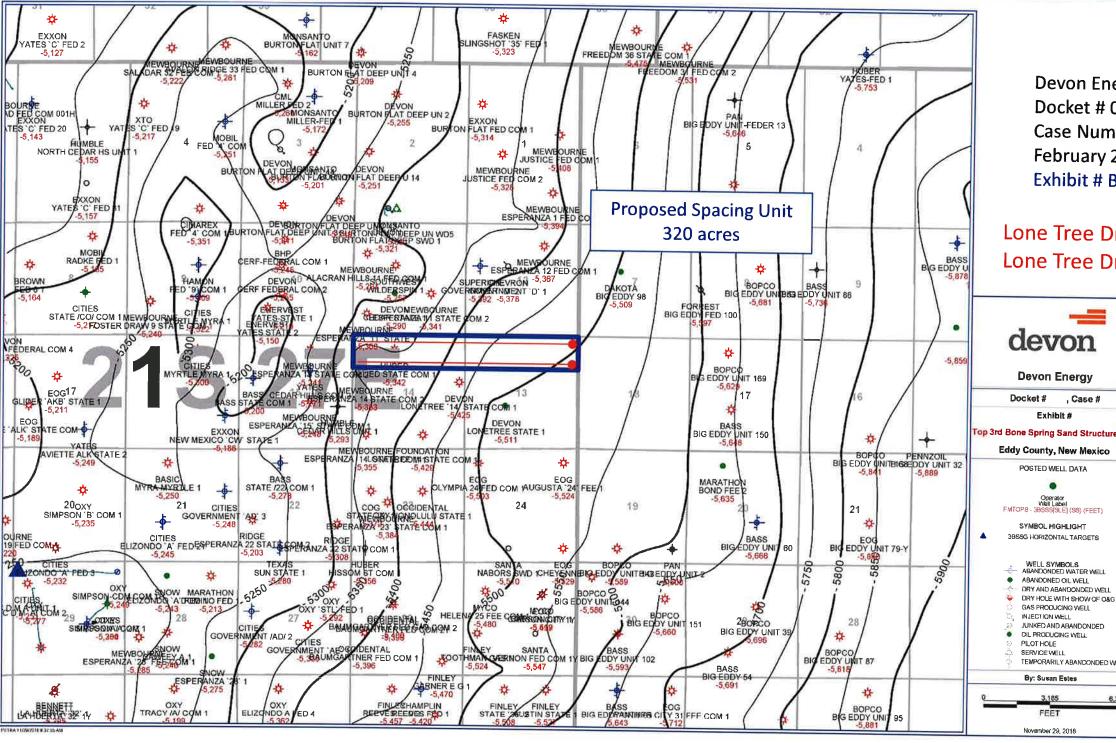

- 1. Devon is a working interest owner in the proposed standard horizontal spacing and proration unit ("HSU") and has the right to drill thereon.
- 2. Devon proposes to dedicate the proposed HSU to its proposed Lone Tree Draw 14-13 State Com 335H well, to be horizontally drilled from an approximate surface hole location 396' FSL and 195' FWL of Section 14 to an approximate bottom hole location 1310' FSL and 20' FEL of Section 13. This well defines the HSU.

- 3. Also to be drilled are the following infill wells: (1) the Lone Tree Draw 14-13 State Com 336H well, to be horizontally drilled from an approximate surface hole location 377' FSL and 172' FWL of Section 14 to an approximate bottom hole location 330' FSL and 20' FEL of Section 13, and (2) the Lone Tree Draw 14-13 State Com 334H well, to be horizontally drilled from an approximate surface hole location 2040' FSL and 240' FWL of Section 14 to an approximate bottom hole location 2200' FSL and 230' FEL of Section 13.
- 4. The completed intervals and first and last take points for the Lone Tree Draw 14-13 St Fee Com 335H well and the Lone Tree Draw 14-13 St Fee Com 336H well meet the 330-foot setback requirement set forth in the statewide rules for horizontal oil wells.
- 5. Devon has in good faith sought and been unable to obtain voluntary agreement for the development of these lands from all of the mineral interest owners in the HSU.
- 6. Approval of the HSU and the pooling of all mineral interest owners in the Bone Spring formation underlying the HSU will avoid the drilling of unnecessary wells, will prevent waste, and will protect correlative rights.
- 7. In order to permit Devon to obtain its just and fair share of the oil and gas underlying the subject lands, all uncommitted interests in this HSU should be pooled and Devon should be designated the operator of the proposed HSU.