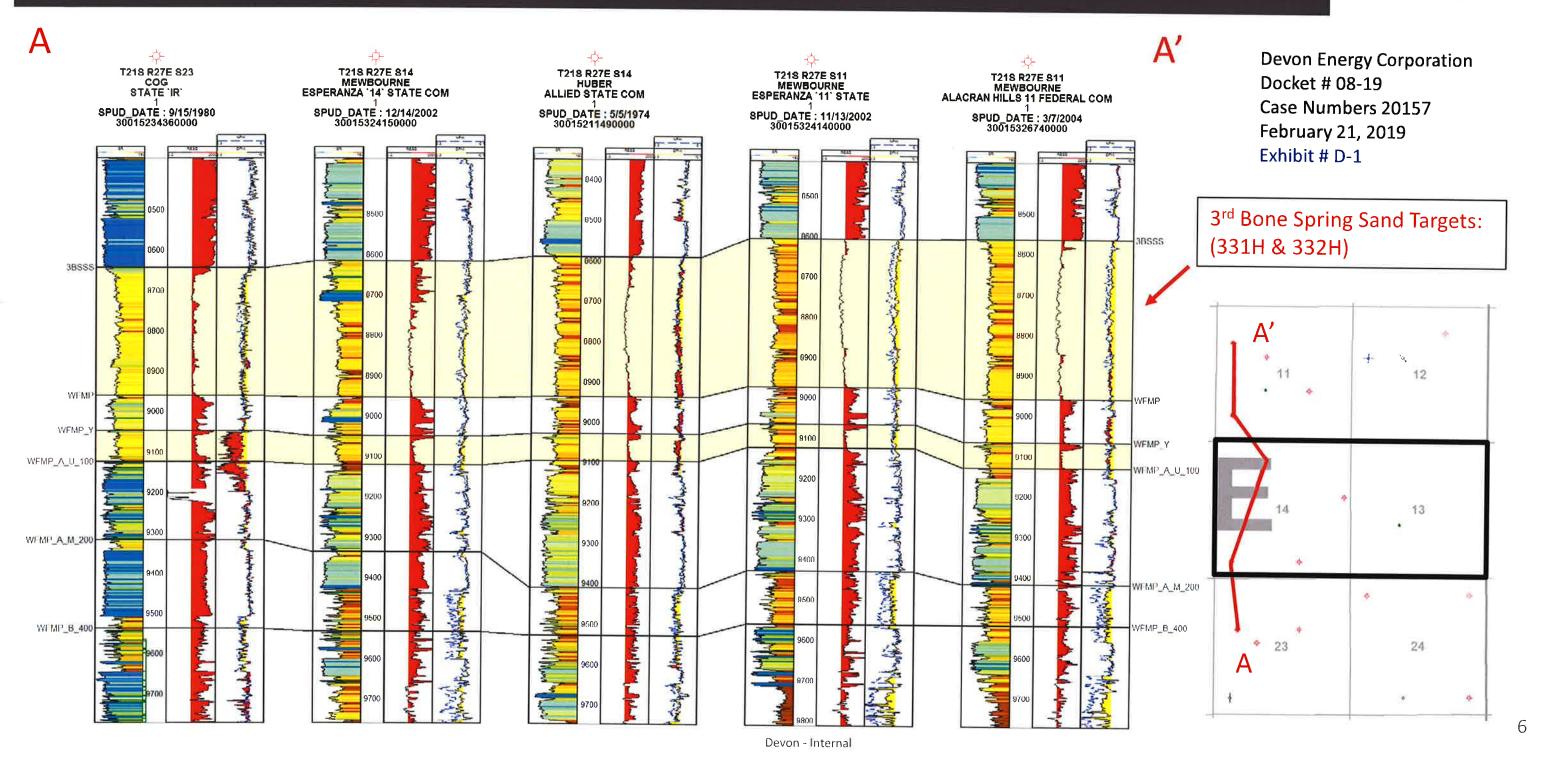

- 1. Devon is a working interest owner in the proposed standard horizontal spacing and proration unit ("HSU") and has the right to drill thereon.
- 2. Devon proposes to dedicate the proposed HSU to its proposed Lone Tree Draw 14-13 State Com 332H well, to be horizontally drilled from an approximate surface hole location 1715' FNL and 240' FWL of Section 14 to an approximate bottom hole location 1310' FNL and 230' FEL of Section 13. This well defines the HSU.
- 3. Also to be drilled is the following infill well: the Lone Tree Draw 14-13 State Com 331H well, to be horizontally drilled from an approximate surface hole location 925' FNL

and 225' FWL of Section 14 to an approximate bottom hole location 440' FNL and 230' FEL of Section 13.

- 4. The completed interval and first and last take points for the Lone Tree Draw 14-13 State Com 332H well and the Lone Tree Draw 14-13 State Com 331H well meet the 330-foot setback requirement set forth in the statewide rules for horizontal oil wells.
- 5. Devon has in good faith sought and been unable to obtain voluntary agreement for the development of these lands from all of the mineral interest owners in the HSU.
- 6. Approval of the HSU and the pooling of all mineral interest owners in the Bone Spring formation underlying the HSU will avoid the drilling of unnecessary wells, will prevent waste, and will protect correlative rights.
- 7. In order to permit Devon to obtain its just and fair share of the oil and gas underlying the subject lands, all uncommitted interests in this HSU should be pooled and Devon should be designated the operator of the proposed HSU.

### Lone Tree Draw 14-13 State Com 331H

SHL: 925' FNL & 225' FWL Section 14-21S-27E (Estimated)

BHL: 440' FNL & 230' FEL Section 13-21S-27E

#### Lone Tree Draw 14-13 State Com 332H

SHL: 1715' FNL & 240' FWL Section 14-21S-27E (Estimated)

BHL: 1310' FNL & 230' FEL Section 13-21S-27E