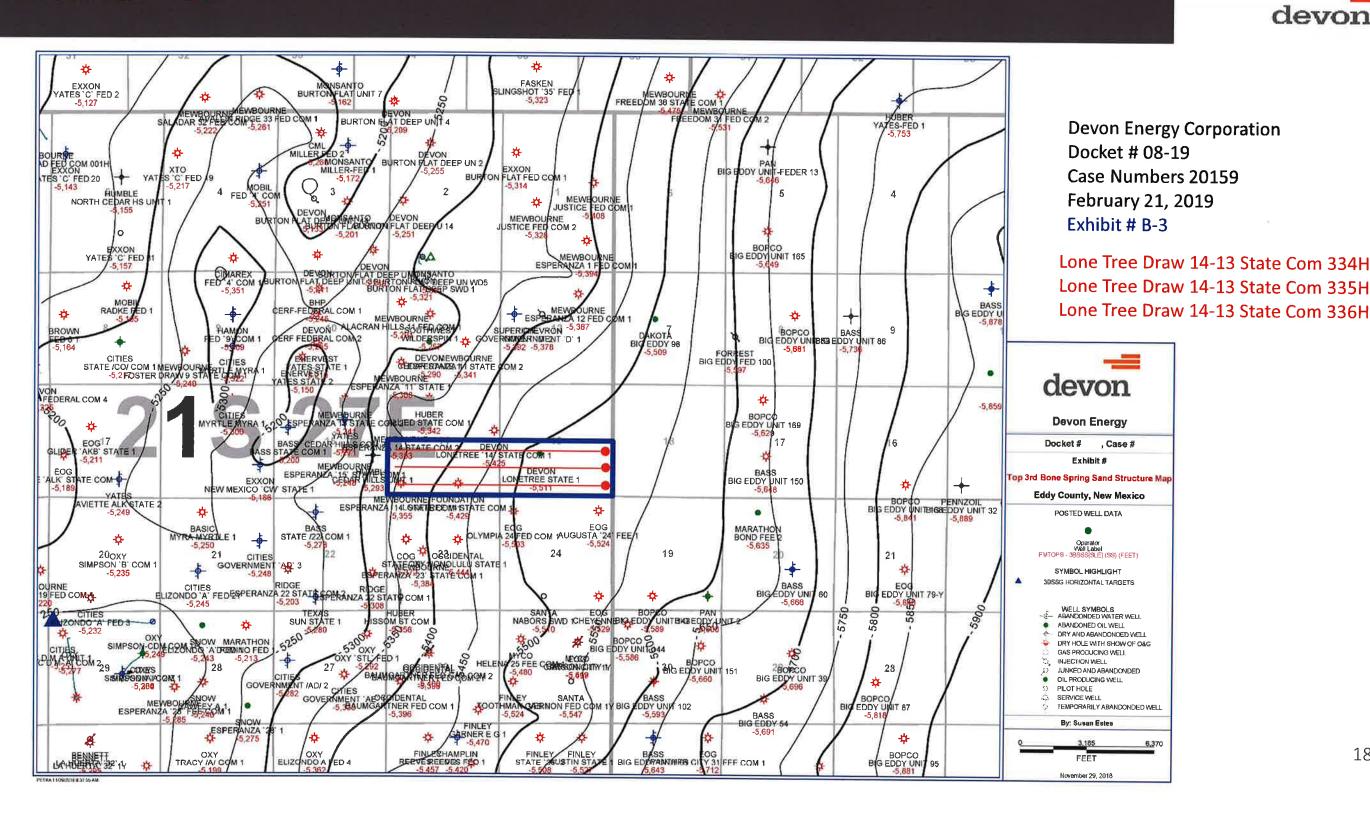

Case No. 20159

### SECOND AMENDED APPLICATION<sup>1</sup>

Devon Energy Production Company LP ("Devon"), through its undersigned attorneys, hereby files this amended application with the Oil Conservation Division pursuant to the provisions of NMSA 1978, § 70-2-17, for an order (1) creating a standard 640-acre, more or less, horizontal spacing and proration unit comprised of the S/2 of Section 13 and the S/2 of Section 14, Township 21 South, Range 27 East, NMPM, Eddy County, New Mexico, and (2) pooling all mineral interests in the Bone Spring formation (Carlsbad; Bone Spring, East pool [pool code 91944]) underlying the standard unit. In support of its application, Devon states:

- 1. Devon is a working interest owner in the proposed standard horizontal spacing and proration unit ("HSU") and has the right to drill thereon.
- 2. Devon proposes to dedicate the proposed HSU to its proposed Lone Tree Draw 14-13 State Com 335H well, to be horizontally drilled from an approximate surface hole location 396' FSL and 195' FWL of Section 14 to an approximate bottom hole location 1310' FSL and 20' FEL of Section 13. This well defines the HSU.

- 3. Also to be drilled are the following infill wells: (1) the Lone Tree Draw 14-13 State Com 336H well, to be horizontally drilled from an approximate surface hole location 377' FSL and 172' FWL of Section 14 to an approximate bottom hole location 330' FSL and 20' FEL of Section 13, and (2) the Lone Tree Draw 14-13 State Com 334H well, to be horizontally drilled from an approximate surface hole location 2040' FSL and 240' FWL of Section 14 to an approximate bottom hole location 2200' FSL and 230' FEL of Section 13.
- 4. The completed intervals and first and last take points for the Lone Tree Draw 14-13 St Fee Com 335H well and the Lone Tree Draw 14-13 St Fee Com 336H well meet the 330-foot setback requirement set forth in the statewide rules for horizontal oil wells.
- 5. Devon has in good faith sought and been unable to obtain voluntary agreement for the development of these lands from all of the mineral interest owners in the HSU.
- 6. Approval of the HSU and the pooling of all mineral interest owners in the Bone Spring formation underlying the HSU will avoid the drilling of unnecessary wells, will prevent waste, and will protect correlative rights.
- 7. In order to permit Devon to obtain its just and fair share of the oil and gas underlying the subject lands, all uncommitted interests in this HSU should be pooled and Devon should be designated the operator of the proposed HSU.

Section 14, Township 21, South, Range 27 East, NMPM, Eddy County, New Mexico to its Lone Tree Draw 14-13 State Com 335H well, Lone Tree Draw 14-13 State Com 336H well, and Lone Tree Draw 14-13 State Com 334H well, to be horizontally drilled.