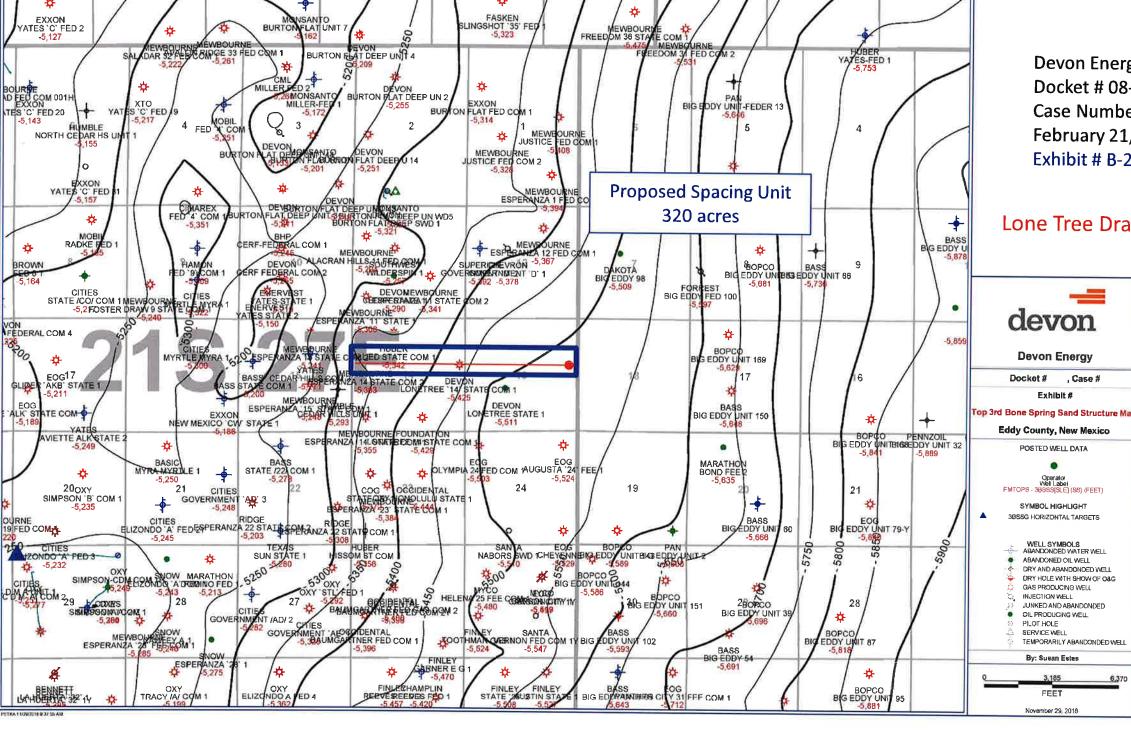

- 1. Devon is a working interest owner in the proposed standard horizontal spacing and proration unit ("HSU") and has the right to drill thereon.
- 2. Devon proposes to dedicate the proposed HSU to its proposed Lone Tree Draw 14-13 State Com 333H well, to be horizontally drilled from an approximate surface hole location 1730' FNL and 240' FWL of Section 14 to an approximate bottom hole location 2200' FNL and 230' FEL of Section 13. This well defines the HSU.