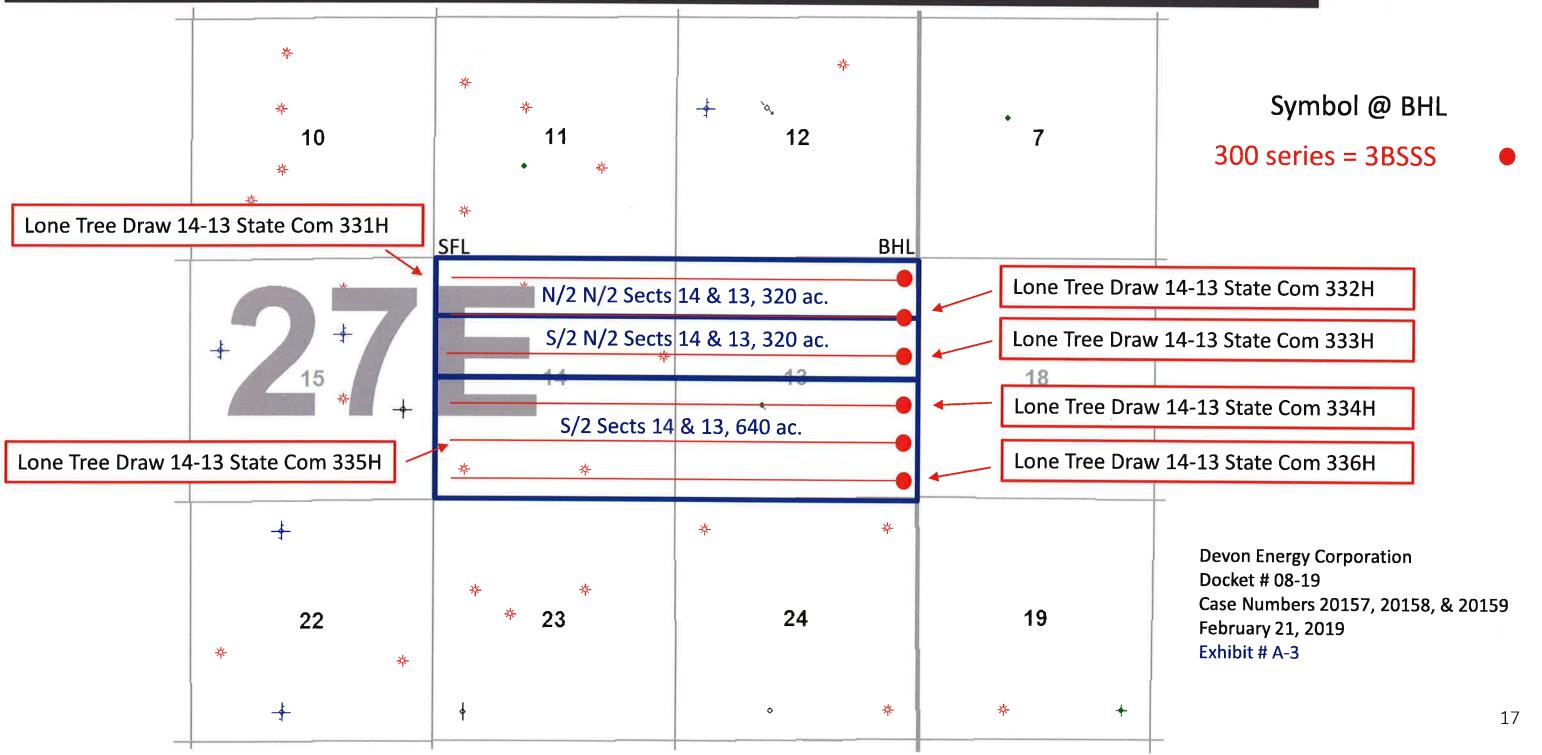

### EXHIBIT A-3 LAND PLAT (Case No. 20159)

S/2 Section 14; S/2 Section 13, T21S-R27E, Eddy County, New Mexico

Tract 1 – S/2 SW/4, SE/4 SE/4 Section 14-21S-27E State of NM OG-5809 (120 acres)

Tract 2 – N/2 S/2 Section 14-21S-27E State of NM K0-3633 (160 acre)

Tract 3 – SW/4 SE/4 Section 14-21S-27E State of NM L0-1899 (40 acres)

Tract 4 – SW/4 Section 13-21S-27E State of NM VA-0834 (160 acres)

Tract 5 – SE/4 Section 13-21S-27E Fee (160 acres)

#### Lone Tree Draw 14-13 State Com 335H

SHL: 396' FSL & 196' FWL Section 14-21S-27E BHL: 1310' FSL & 20' FEL Section 13-21S-27E

### Lone Tree Draw 14-13 State Com 336H

SHL: 377' FSL & 172' FWL Section 14-21S-27E BHL: 330' FSL & 20' FEL Section 13-21S-27E

### Lone Tree Draw 14-13 State Com 334H

SHL: 2040' FSL & 240' FWL Section 14-21S-27E (Estimated)

BHL: 2200' FSL & 230' FEL Section 13-21S-27E