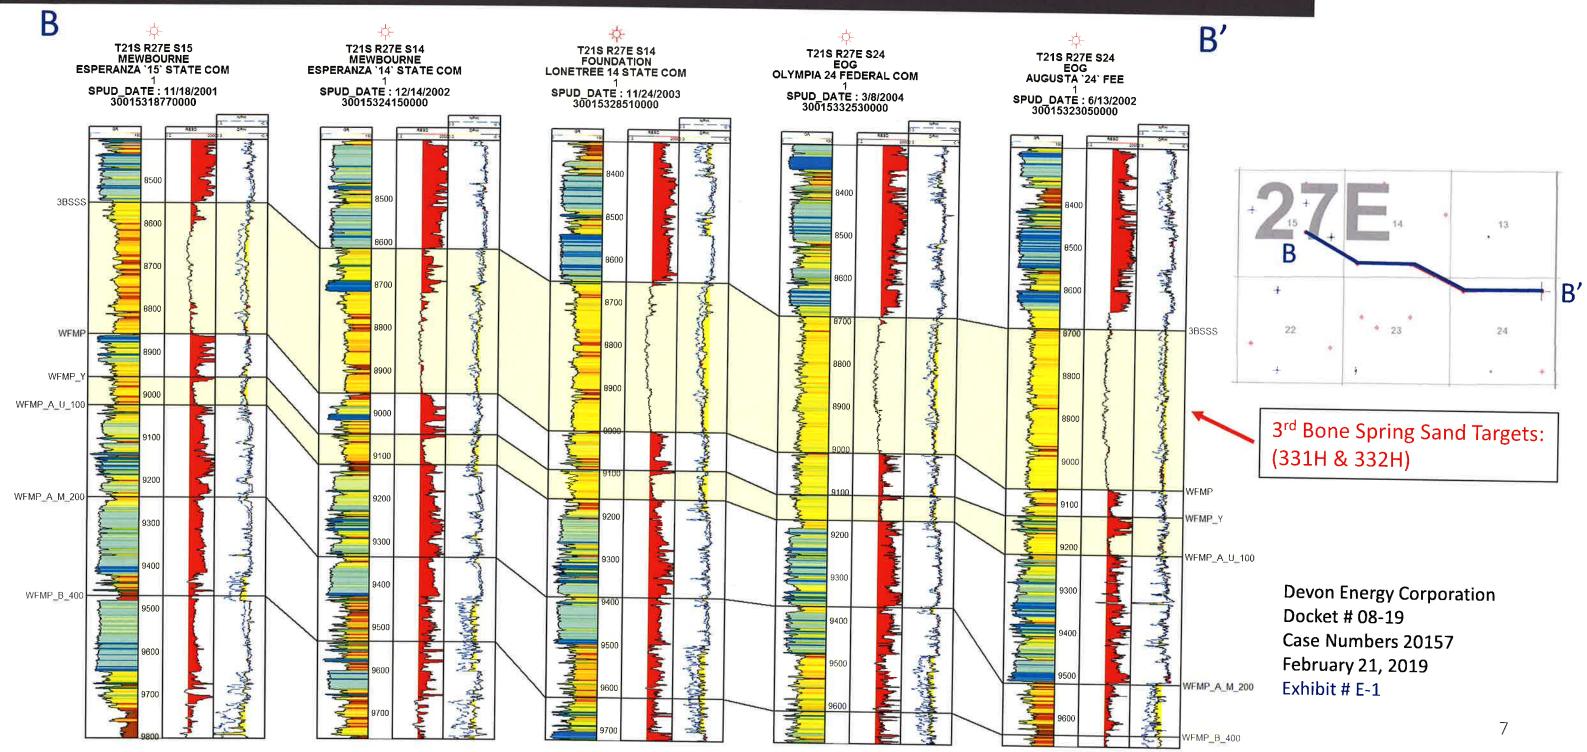

e Com 331H Lone Tree Draw 14-13 State Com 332H



### 3<sup>rd</sup> Bone Spring Isopach Map

### Contour Interval = 20'





Devon Energy Corporation Docket # 08-19 Case Numbers 20158 February 21, 2019 Exhibit # C-2

Lone Tree Draw 14-13 State Com 333H



### 3<sup>rd</sup> Bone Spring Isopach Map

Contour Interval = 20°





Devon Energy Corporation
Docket # 08-19
Case Numbers 20159
February 21, 2019
Exhibit # C-3

Lone Tree Draw 14-13 State Com 334H Lone Tree Draw 14-13 State Com 335H Lone Tree Draw 14-13 State Com 336H

# Stratigraphic (Strike) Cross-Section A-A' South to North





# Stratigraphic (Strike) Cross-Section A-A' South to North





# Stratigraphic (Strike) Cross-Section A-A'

### South to North





## Stratigraphic (Dip) Cross-Section B-B'

### Northwest to Southeast





### Stratigraphic (Dip) Cross-Section B-B'

### Northwest to Southeast





### Stratigraphic (Dip) Cross-Section B-B'

### Northwest to Southeast





### STATE OF NEW MEXICO DEPARTMENT OF ENERGY, MINERALS AND NATURAL RESOURCES OIL CONSERVATION DIVISION

APPLICATION OF DEVON ENERGY PRODUCTION COMPANY LP FOR A STANDARD HORIZONTAL SPACING AND PRORATION UNIT AND COMPULSORY POOLING, EDDY COUNTY, NEW MEXICO

Case No. 20157

APPLICATION OF DEVON ENERGY PRODUCTION COMPANY LP FOR A STANDARD HORIZONTAL SPACING AND PRORATION UNIT AND COMPULSORY POOLING, EDDY COUNTY, NEW MEXICO

Case No. 20158

APPLICATION OF DEVON ENERGY PRODUCTION COMPANY LP FOR A STANDARD HORIZONTAL SPACING AND PRORATION UNIT AND COMPULSORY POOLING, EDDY COUNTY, NEW MEXICO

Case No. 20159

#### AFFIDAVIT OF KARSAN SPRAGUE

- 1.