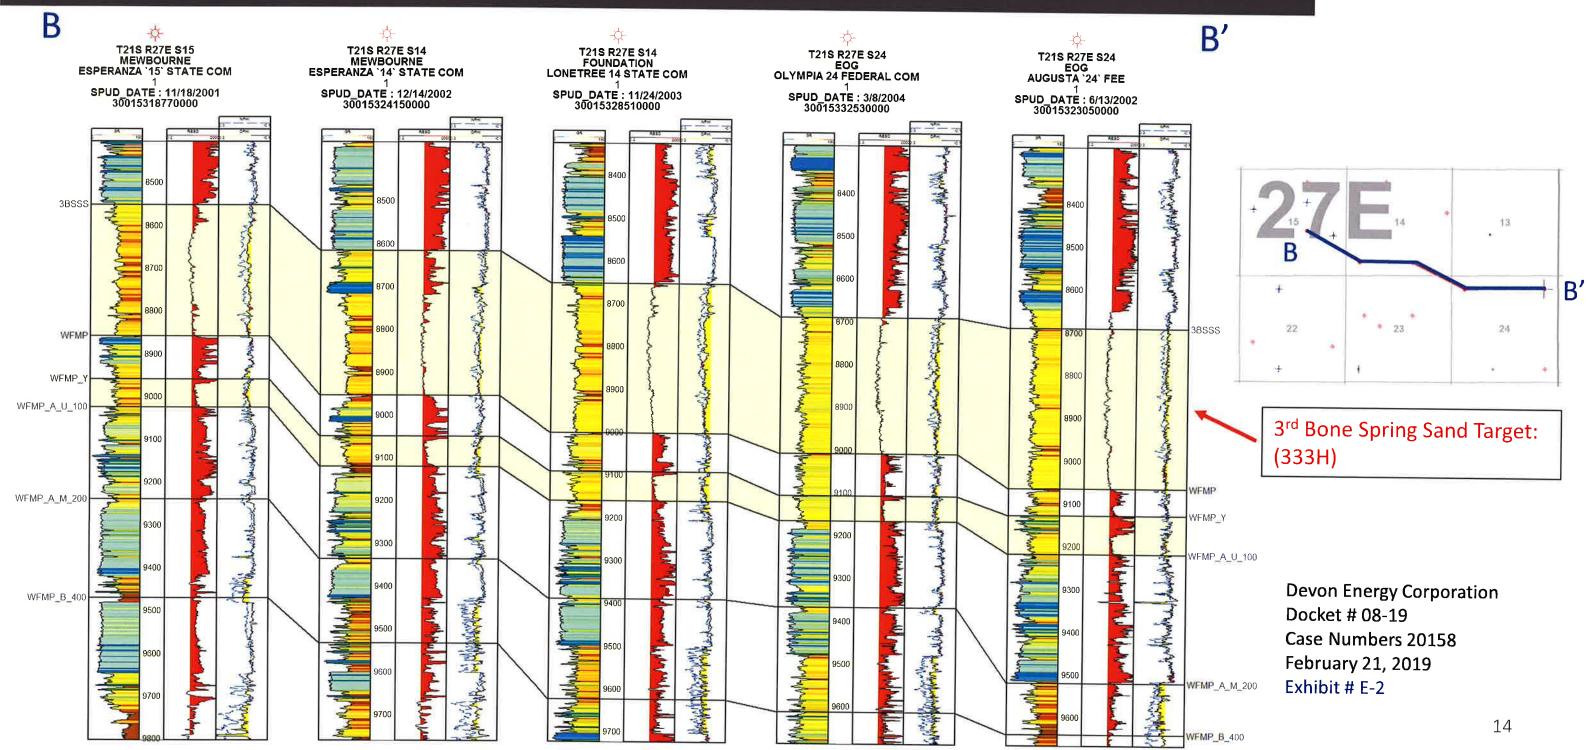

ring Isopach Map

### Contour Interval = 20'





Devon Energy Corporation Docket # 08-19 Case Numbers 20158 February 21, 2019 Exhibit # C-2

Lone Tree Draw 14-13 State Com 333H



### 3<sup>rd</sup> Bone Spring Isopach Map

Contour Interval = 20°





Devon Energy Corporation
Docket # 08-19
Case Numbers 20159
February 21, 2019
Exhibit # C-3

Lone Tree Draw 14-13 State Com 334H Lone Tree Draw 14-13 State Com 335H Lone Tree Draw 14-13 State Com 336H

# Stratigraphic (Strike) Cross-Section A-A' South to North





# Stratigraphic (Strike) Cross-Section A-A' South to North





# Stratigraphic (Strike) Cross-Section A-A'

### South to North





## Stratigraphic (Dip) Cross-Section B-B'

### Northwest to Southeast





### Stratigraphic (Dip) Cross-Section B-B'

### Northwest to Southeast





### Stratigraphic (Dip) Cross-Section B-B'

### Northwest to Southeast





### STATE OF NEW MEXICO DEPARTMENT OF ENERGY, MINERALS AND NATURAL RESOURCES OIL CONSERVATION DIVISION

APPLICATION OF DEVON ENERGY PRODUCTION COMPANY LP FOR A STANDARD HORIZONTAL SPACING AND PRORATION UNIT AND COMPULSORY POOLING, EDDY COUNTY, NEW MEXICO

Case No. 20157

APPLICATION OF DEVON ENERGY PRODUCTION COMPANY LP FOR A STANDARD HORIZONTAL SPACING AND PRORATION UNIT AND COMPULSORY POOLING, EDDY COUNTY, NEW MEXICO

Case No. 20158

APPLICATION OF DEVON ENERGY PRODUCTION COMPANY LP FOR A STANDARD HORIZONTAL SPACING AND PRORATION UNIT AND COMPULSORY POOLING, EDDY COUNTY, NEW MEXICO

Case No. 20159

#### AFFIDAVIT OF KARSAN SPRAGUE

- 1. I, Karsan Sprague, am over eighteen (18) years of age and am otherwise comp