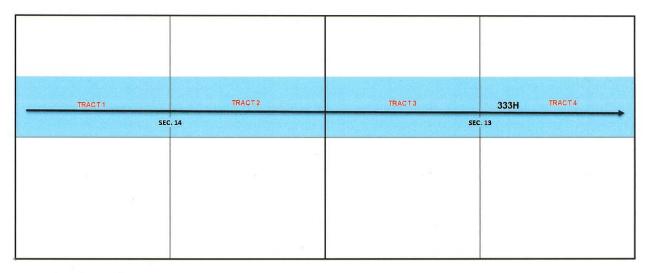

### EXHIBIT A-3 LAND PLAT (Case No. 20159)

S/2 Section 14; S/2 Section 13, T21S-R27E, Eddy County, New Mexico

Tract 1 – S/2 SW/4, SE/4 SE/4 Section 14-21S-27E State of NM OG-5809 (120 acres)

Tract 2 – N/2 S/2 Section 14-21S-27E State of NM K0-3633 (160 acre)

Tract 3 – SW/4 SE/4 Section 14-21S-27E State of NM L0-1899 (40 acres)

Tract 4 – SW/4 Section 13-21S-27E State of NM VA-0834 (160 acres)

Tract 5 – SE/4 Section 13-21S-27E Fee (160 acres)

#### Lone Tree Draw 14-13 State Com 335H

SHL: 396' FSL & 196' FWL Section 14-21S-27E BHL: 1310' FSL & 20' FEL Section 13-21S-27E

### Lone Tree Draw 14-13 State Com 336H

SHL: 377' FSL & 172' FWL Section 14-21S-27E BHL: 330' FSL & 20' FEL Section 13-21S-27E

### Lone Tree Draw 14-13 State Com 334H

SHL: 2040' FSL & 240' FWL Section 14-21S-27E (Estimated)

BHL: 2200' FSL & 230' FEL Section 13-21S-27E