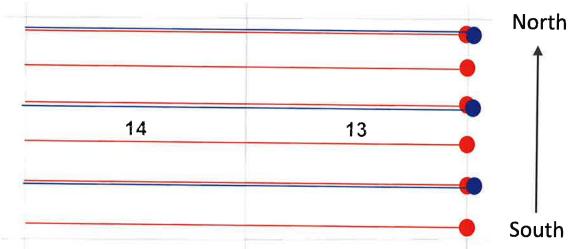

al Plan

## Stack/Stagger Gunbarrel Diagram

Exhibit # E-1





Testing the interaction between 3BSSS & WFMP XY:

- Stack/stagger spacing
  - ~ up to 280' vertically between targets
  - ~ 660'- 880' horizontally between laterals
  - ~ 1,540'- 1,640' on plane
- Downhole gauges to obtain/monitor pressures
- Obtain & analyze log, RWSC, PVT, DFIT data

### Map View (full development plan):



# 3RD Bone Spring/Upper WFMP Appraisal Plan

## Stack/Stagger Gunbarrel Diagram

February 21, 2019

Exhibit # E-2





Testing the interaction between 3BSSS & WFMP XY:

- Stack/stagger spacing
  - ~ up to 280' vertically between targets
  - ~ 660'- 880' horizontally between laterals
  - ~ 1,540'- 1,640' on plane
- Downhole gauges to obtain/monitor pressures
- Obtain & analyze log, RWSC, PVT, DFIT data





## STATE OF NEW MEXICO DEPARTMENT OF ENERGY, MINERALS AND NATURAL RESOURCES OIL CONSERVATION DIVISION

APPLICATION OF DEVON ENERGY PRODUCTION COMPANY LP FOR A STANDARD HORIZONTAL SPACING AND PRORATION UNIT AND COMPULSORY POOLING, EDDY COUNTY, NEW MEXICO

Case No. 20160

APPLICATION OF DEVON ENERGY PRODUCTION COMPANY LP FOR A STANDARD HORIZONTAL SPACING AND PRORATION UNIT AND COMPULSORY POOLING, EDDY COUNTY, NEW MEXICO

Case No. 20161

#### AFFIDAVIT OF KARSAN SPRAGUE

- 1. I, Karsan Sprague, am over eighteen (18) years of age and am otherwise competent to make the statements contained herein.
- I am a Reservoir Engineer for Devon Energy Production Company, L.P. ("Devon").
   My responsibilities at Devon include reserve appraisals, subsurface characterization, and performance prediction.