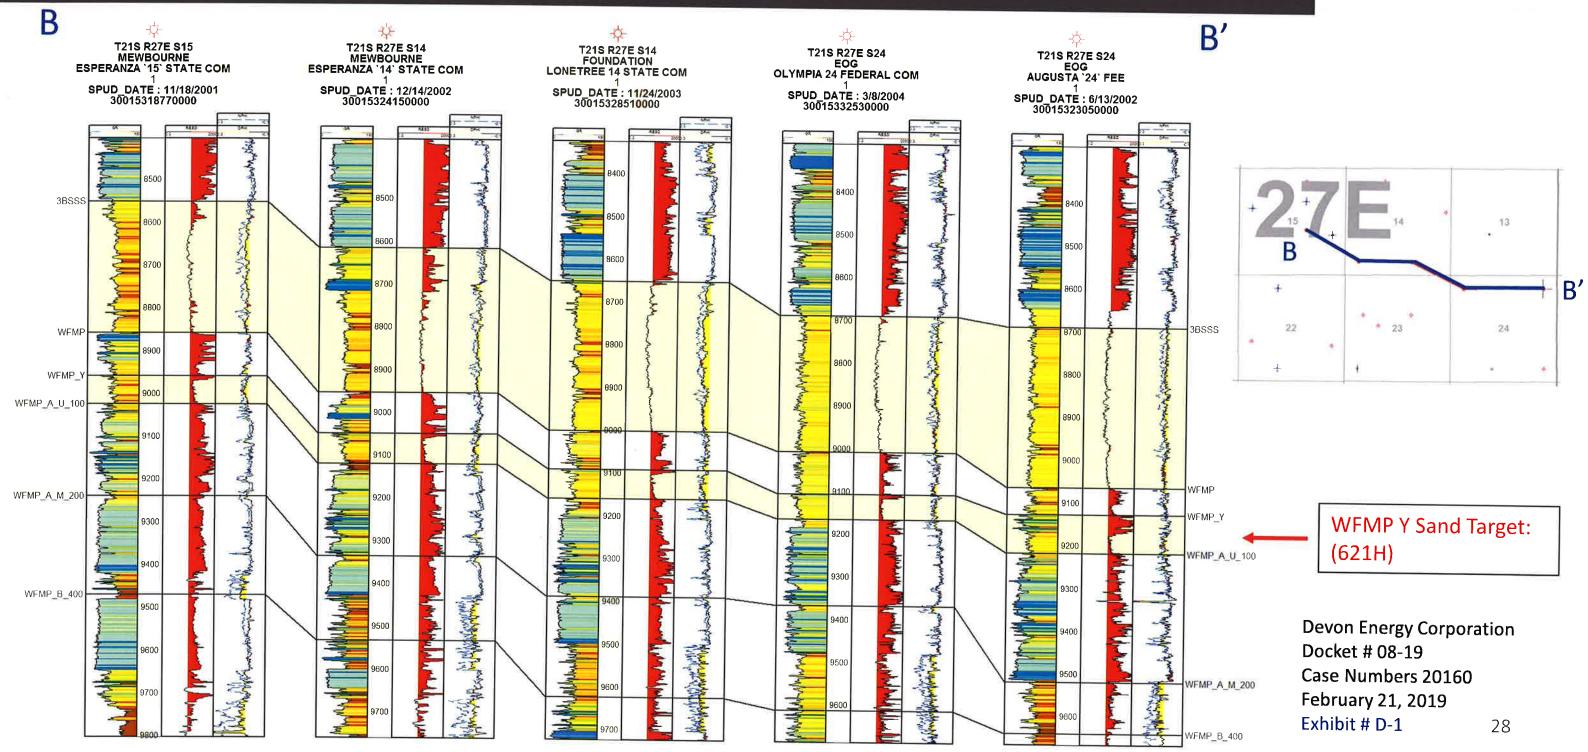

- 1. Devon is a working interest owner in the proposed standard horizontal spacing and proration unit ("HSU") and has the right to drill thereon.
- 2. Devon proposes to dedicate the proposed HSU to its proposed Lone Tree Draw 14-13 State Com 621H well, to be horizontally drilled from an approximate surface hole location 940' FNL and 225' FWL of Section 14 to an approximate bottom hole location 440' FNL and 230' FEL of Section 13. This well defines the HSU.

- 10. There are no depth severances in the Wolfcamp formation.
- 11. The locations and proposed depths of the wells to be drilled on the pooled units are as follows:

| Case No. | Well Name                                 | SHL (14-T21S-R27E) | BHL (13-T21S-R27E)        | TVD    |
|----------|-------------------------------------------|--------------------|---------------------------|--------|
| 20160    | Lone Tree Draw<br>14-13 State Com<br>621H |                    | 440' FNL and<br>230' FEL  | 9,060' |
| 20161    | Lone Tree Draw<br>14-13 State Com<br>623H |                    | 1310' FSL and<br>230' FEL | 9,065' |