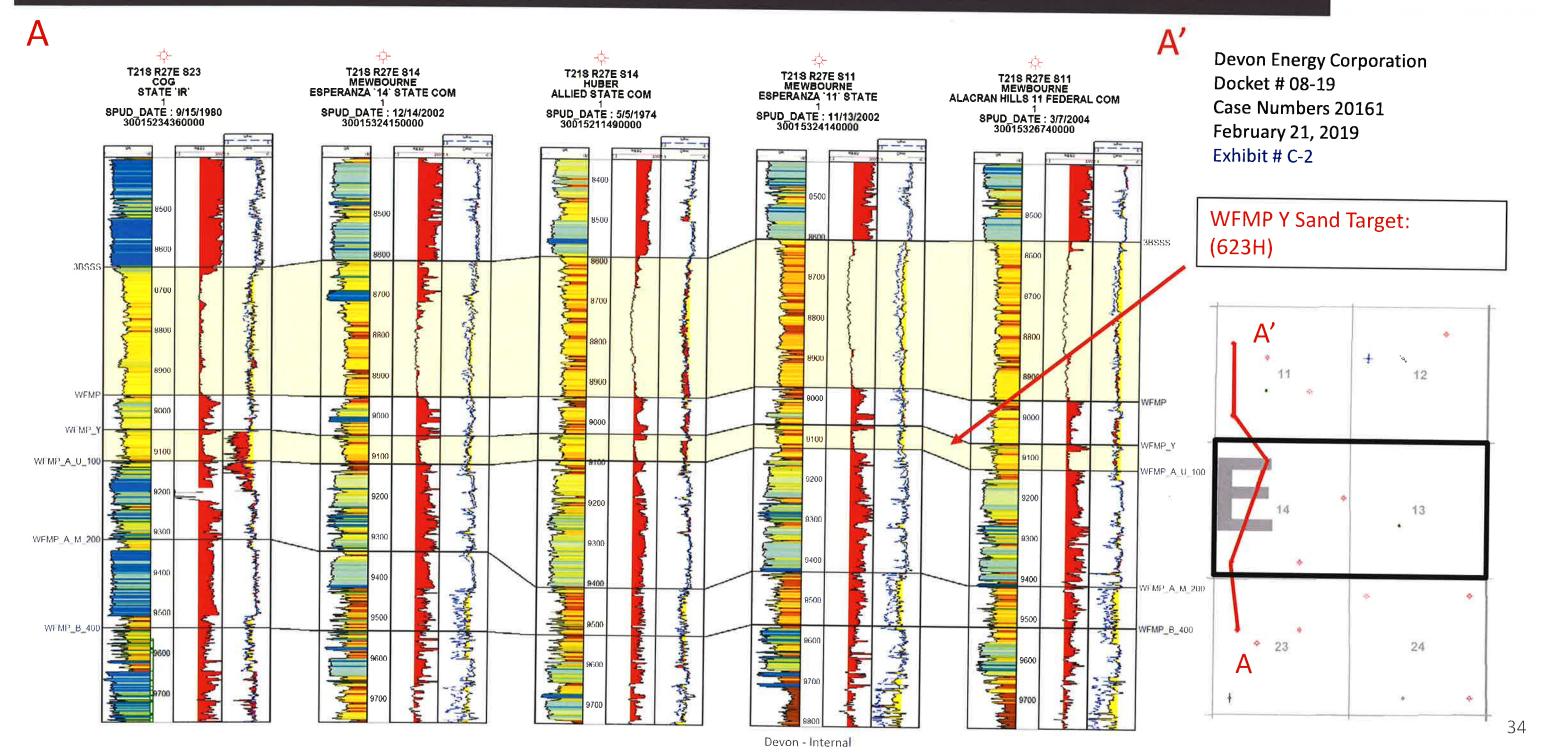

- 1. Devon is a working interest owner in the proposed standard horizontal spacing and proration unit ("HSU") and has the right to drill thereon.
- 2. Devon proposes to dedicate the proposed HSU to its proposed Lone Tree Draw 14-13 State Com 623H well, to be horizontally drilled from an approximate surface hole location 2025' FSL and 240' FWL of Section 14 to an approximate bottom hole location 1310' FSL and 230' FEL of Section 13. This well defines the HSU.

<sup>&</sup>lt;sup>1</sup> The original Application in this matter was filed on November 30, 2018. This Amended Application is filed only for purposes of correcting the county in the caption.

- 3. The completed interval and first and last take points for the Lone Tree Draw 14-13 State Com 623H well meet the 330-foot setback requirement set forth in the statewide rules for horizontal oil wells.
- 4. Devon has in good faith sought and been unable to obtain voluntary agreement for the development of these lands from all of the mineral interest owners in the HSU.
- 5. Approval of the HSU and the pooling of all mineral interest owners in the Bone Spring formation underlying the HSU will avoid the drilling of unnecessary wells, will prevent waste, and will protect correlative rights.
- 6. In order to permit Devon to obtain its just and fair share of the oil and gas underlying the subject lands, all uncommitted interests in this HSU should be pooled and Devon should be designated the operator of the proposed HSU.

- 10. There are no depth severances in the Wolfcamp formation.
- 11. The locations and proposed depths of the wells to be drilled on the pooled units are as follows:

| Case No. | Well Name                                 | SHL (14-T21S-R27E) | BHL (13-T21S-R27E)        | TVD    |
|----------|-------------------------------------------|--------------------|---------------------------|--------|
| 20160    | Lone Tree Draw<br>14-13 State Com<br>621H |                    | 440' FNL and<br>230' FEL  | 9,060' |
| 20161    | Lone Tree Draw<br>14-13 State Com<br>623H |                    | 1310' FSL and<br>230' FEL | 9,065' |