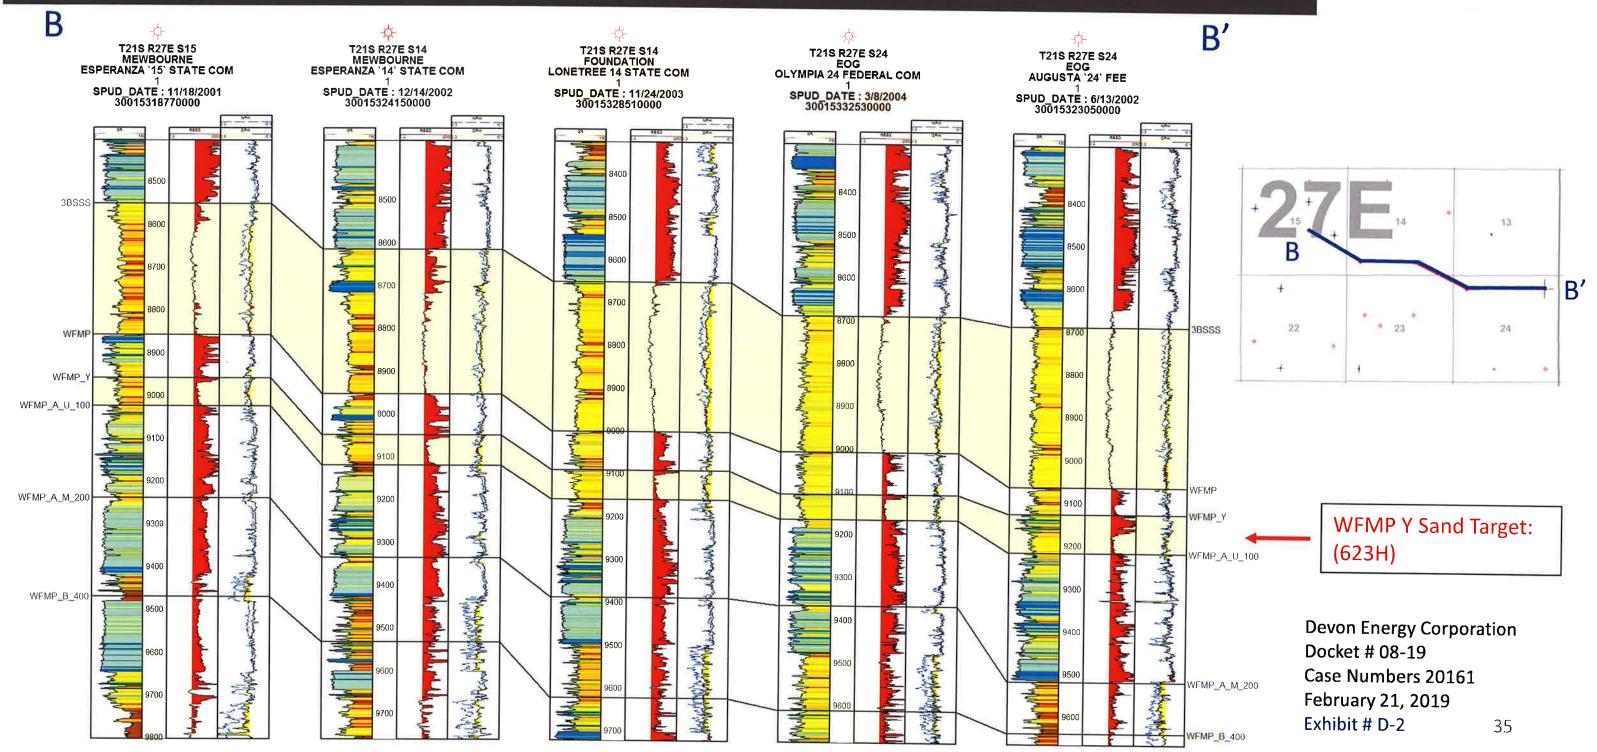

#### Lone Tree Draw 14-13 State Com 621H

SHL: 940' FNL & 225' FWL Section 14-21S-27E (Approximate)

BHL: 440' FNL & 230' FEL Section 13-21S-27E

#### Lone Tree Draw 14-13 State Com 623H

SHL: 2025' FSL & 240' FWL Section 14-21S-27E (Approximate)

BHL: 1310' FSL & 230' FEL Section 13-21S-27E