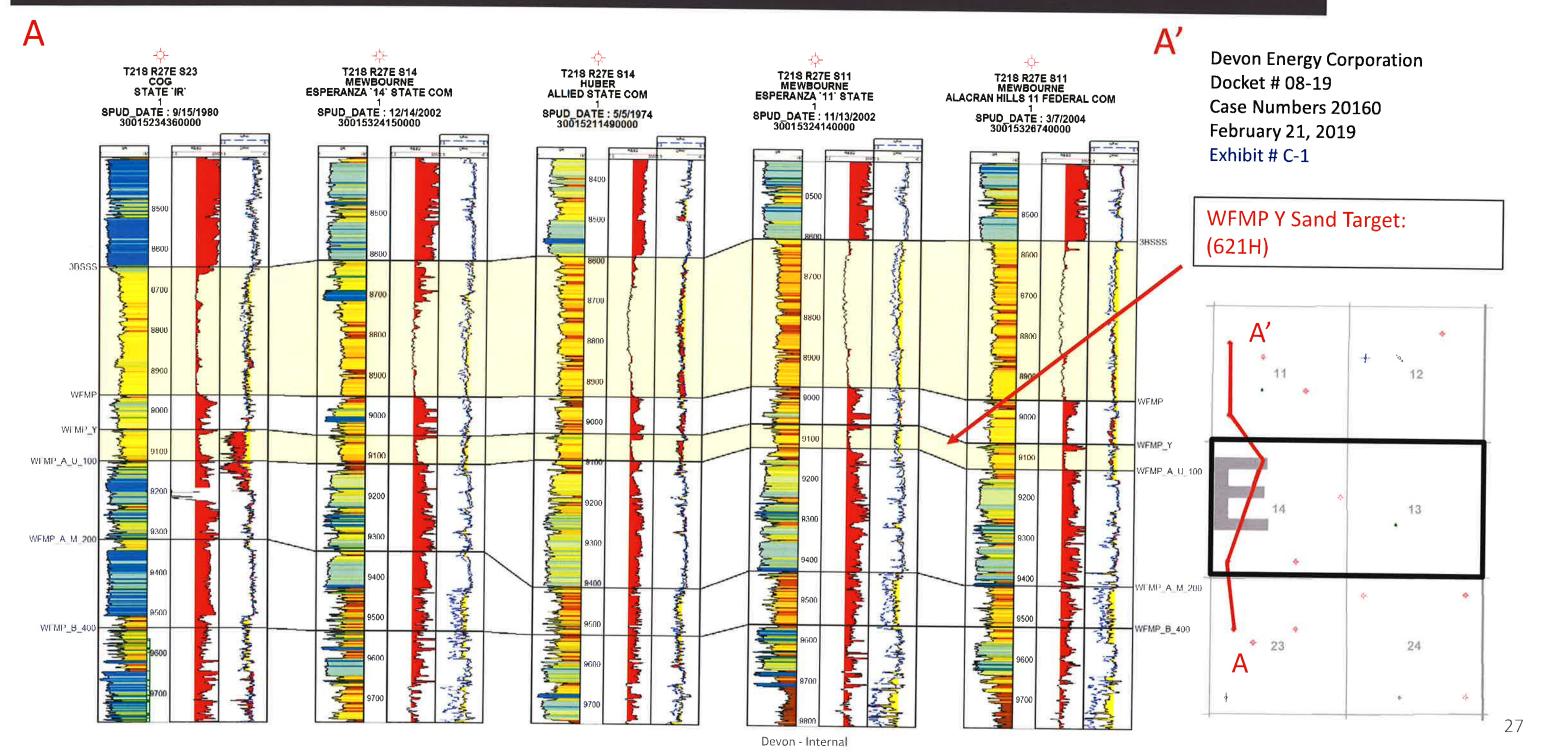

- 1. Devon is a working interest owner in the proposed standard horizontal spacing and proration unit ("HSU") and has the right to drill thereon.
- 2. Devon proposes to dedicate the proposed HSU to its proposed Lone Tree Draw 14-13 State Com 621H well, to be horizontally drilled from an approximate surface hole location 940' FNL and 225' FWL of Section 14 to an approximate bottom hole location 440' FNL and 230' FEL of Section 13. This well defines the HSU.

- 10. There are no depth severances in the Wolfcamp formation.
- 11. The locations and proposed depths of the wells to be drilled on the pooled units are as follows:

| Case No. | Well Name                                 | SHL (14-T21S-R27E) | BHL (13-T21S-R27E)        | TVD    |
|----------|-------------------------------------------|--------------------|---------------------------|--------|
| 20160    | Lone Tree Draw<br>14-13 State Com<br>621H |                    | 440' FNL and<br>230' FEL  | 9,060' |
| 20161    | Lone Tree Draw<br>14-13 State Com<br>623H |                    | 1310' FSL and<br>230' FEL | 9,065' |