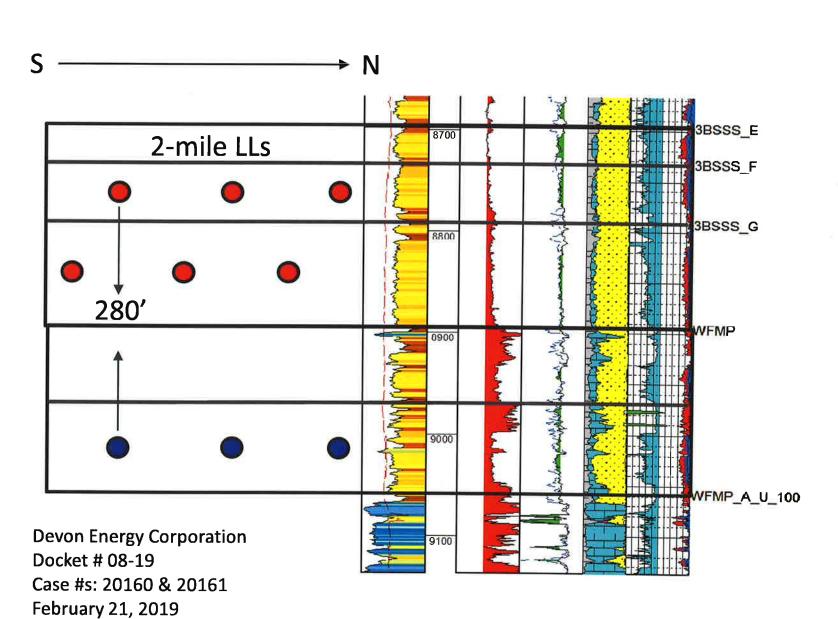

|
|                            | Clint Dahr                               |
|                            | NOTARY PUBLIC                            |

My Commission Expires:

6

# Top Wolfcamp Y Structure Map





Case Numbers 20160 February 21, 2019

Lone Tree Draw 14-13 State Com 621H













**Devon Energy Corporation** Docket # 08-19 Case Numbers 20161 February 21, 2019

Lone Tree Draw 14-13 State Com 623H

# Stratigraphic (Strike) Cross-Section A-A' South to North





# Stratigraphic (Strike) Cross-Section A-A' South to North





## Stratigraphic (Dip) Cross-Section B-B'

### Northwest to Southeast





## Stratigraphic (Dip) Cross-Section B-B'

### Northwest to Southeast





# 3RD Bone Spring/Upper WFMP Appraisal Plan

## Stack/Stagger Gunbarrel Diagram

Exhibit # E-1





Testing the interaction between 3BSSS & WFMP XY:

- Stack/stagger spacing
  - ~ up to 280' vertically between targets
  - ~ 660'- 880' horizontally between laterals
  - ~ 1,540'- 1,640' on plane
- Downhole gauges to obtain/monitor pressures
- Obtain & analyze log, RWSC, PVT, DFIT data

### Map View (full development plan):



# 3RD Bone Spring/Upper WFMP Appraisal Plan

## Stack/Stagger Gunbarrel Diagram

February 21, 2019

Exhibit # E-2





Testing the interaction between 3BSSS & WFMP XY:

- Stack/stagger spacing
  - ~ up to 280' vertically between targets
  - ~ 660'- 880' horizontally between laterals
  - ~ 1,540'- 1,640' on plane
- Downhole gauges to obtain/monitor pressures
- Obtain & analyze log, RWSC, PVT, DFIT data





## STATE OF NEW MEXICO DEPARTMENT OF ENERGY, MINERALS AND NA