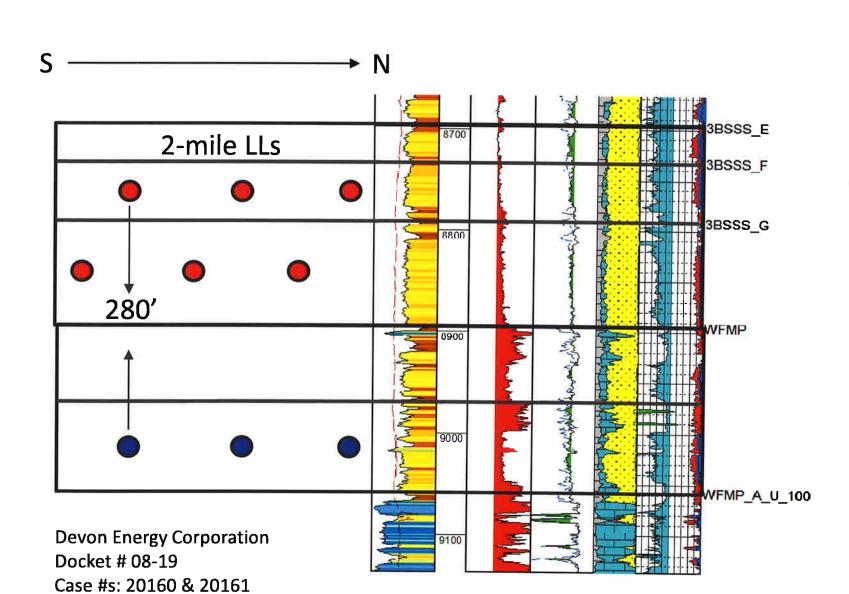

) Cross-Section A-A' South to North





# Stratigraphic (Strike) Cross-Section A-A' South to North





## Stratigraphic (Dip) Cross-Section B-B'

### Northwest to Southeast





## Stratigraphic (Dip) Cross-Section B-B'

### Northwest to Southeast





# 3RD Bone Spring/Upper WFMP Appraisal Plan

## Stack/Stagger Gunbarrel Diagram

Exhibit # E-1





Testing the interaction between 3BSSS & WFMP XY:

- Stack/stagger spacing
  - ~ up to 280' vertically between targets
  - ~ 660'- 880' horizontally between laterals
  - ~ 1,540'- 1,640' on plane
- Downhole gauges to obtain/monitor pressures
- Obtain & analyze log, RWSC, PVT, DFIT data

### Map View (full development plan):



# 3RD Bone Spring/Upper WFMP Appraisal Plan

## Stack/Stagger Gunbarrel Diagram

February 21, 2019

Exhibit # E-2





Testing the interaction between 3BSSS & WFMP XY:

- Stack/stagger spacing
  - ~ up to 280' vertically between targets
  - ~ 660'- 880' horizontally between laterals
  - ~ 1,540'- 1,640' on plane
- Downhole gauges to obtain/monitor pressures
- Obtain & analyze log, RWSC, PVT, DFIT data





## STATE OF NEW MEXICO DEPARTMENT OF ENERGY, MINERALS AND NATURAL RESOURCES OIL CONSERVATION DIVISION

APPLICATION OF DEVON ENERGY PRODUCTION COMPANY LP FOR A STANDARD HORIZONTAL SPACING AND PRORATION UNIT AND COMPULSORY POOLING, EDDY COUNTY, NEW MEXICO

Case No. 20160

APPLICATION OF DEVON ENERGY PRODUCTION COMPANY LP FOR A STANDARD HORIZONTAL SPACING AND PRORATION UNIT AND COMPULSORY POOLING, EDDY COUNTY, NEW MEXICO

Case No. 20161

#### AFFIDAVIT OF KARSAN SPRAGUE

- 1. I, Karsan Sprague, am over ei