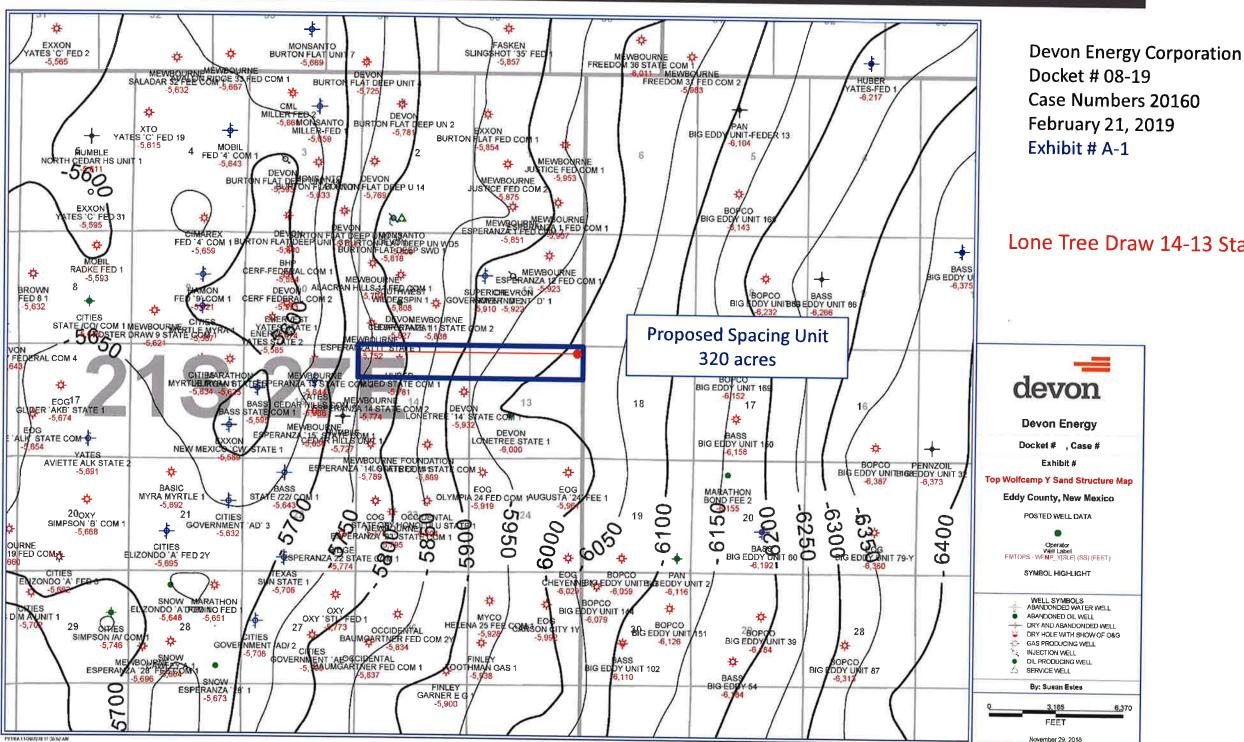

#### **EXHIBIT 2**

Devon Energy Production Company LP Case Nos. 20160, 20161 February 21, 2019 OCD Hearing

- I have been employed as a petroleum landman with Devon since August 2001, and
   I have been working in New Mexico for the past 6 years.
- 5. The purpose of these applications is to force pool working interest owners into the horizontal spacing unit described below, and in the wells to be drilled in the unit.
- 6. No opposition is expected. The interest owners being pooled have been contacted regarding the proposed wells, but have failed or refused to voluntarily commit their interests in the wells.
- 7. Devon seeks an order pooling all mineral interests in the Wolfcamp horizontal spacing units underlying Sections 13 and 14, Township 21 South, Range 27 East, NMPM, Eddy County, New Mexico.
  - a. In Case No. 20160, Devon seeks to dedicate a standard 320-acre, more or less, horizontal spacing unit comprised of the N/2 N/2 of Section 13 and the N/2 N/2 of Section 14, Township 21, South, Range 27 East, NMPM, Eddy County, New Mexico to its Lone Tree Draw 14-13 State Com 621H well.
  - b. In Case No. 20161, Devon seeks to dedicate a standard 640-acre, more or less, horizontal spacing unit comprised of the S/2 of Section 13 and the S/2 of Section 14, Township 21, South, Range 27 East, NMPM, Eddy County, New Mexico to its Lone Tree Draw 14-13 State Com 623H well.
- 8. Plats outlining the units being pooled are attached hereto as **Exhibit A-1 and A-2**, and show the location of the proposed wells within the spacing units.
- 9. The parties being pooled, the nature of their interests, and their last known addresses are on **Exhibits B-1 and B-2**, attached hereto. These exhibits include information regarding working interest owners and overriding royalty interest owners.