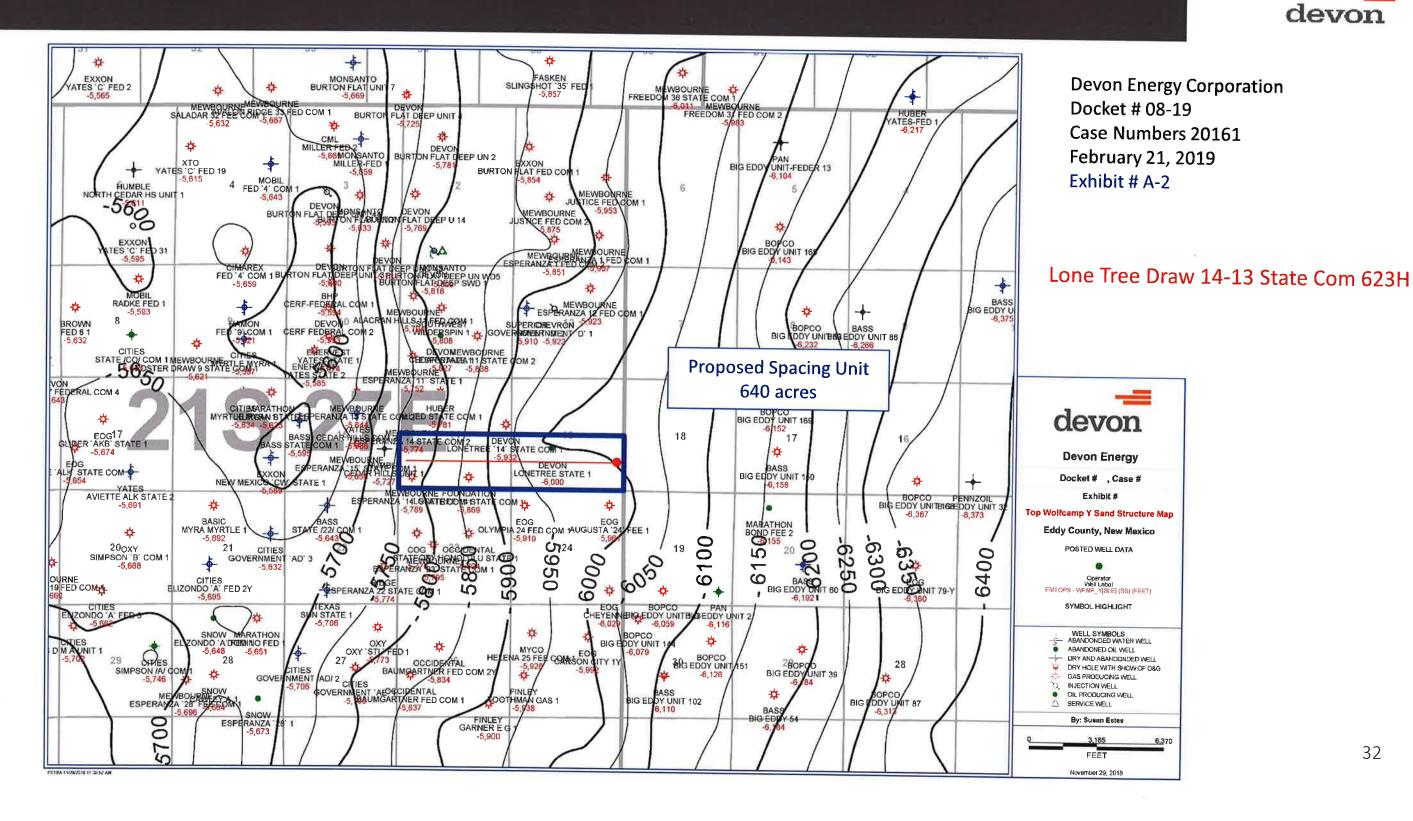

#### **EXHIBIT 2**

Devon Energy Production Company LP Case Nos. 20160, 20161 February 21, 2019 OCD Hearing

- I have been employed as a petroleum landman with Devon since August 2001, and
   I have been working in New Mexico for the past 6 years.
- 5. The purpose of these applications is to force pool working interest owners into the horizontal spacing unit described below, and in the wells to be drilled in the unit.
- 6. No opposition is expected. The interest owners being pooled have been contacted regarding the proposed wells, but have failed or refused to voluntarily commit their interests in the wells.
- 7. Devon seeks an order pooling all mineral interests in the Wolfcamp horizontal spacing units underlying Sections 13 and 14, Township 21 South, Range 27 East, NMPM, Eddy County, New Mexico.
  - a. In Case No. 20160, Devon seeks to dedicate a standard 320-acre, more or less, horizontal spacing unit comprised of the N/2 N/2 of Section 13 and the N/2 N/2 of Section 14, Township 21, South, Range 27 East, NMPM, Eddy County, New Mexico to its Lone Tree Draw 14-13 State Com 621H well.
  - b. In Case No. 20161, Devon seeks to dedicate a standard 640-acre, more or less, horizontal spacing unit comprised of the S/2 of Section 13 and the S/2 of Section 14, Township 21, South, Range 27 East, NMPM, Eddy County, New Mexico to its Lone Tree Draw 14-13 State Com 623H well.
- 8. Plats outlining the units being pooled are attached hereto as **Exhibit A-1 and A-2**, and show the location of the proposed wells within the spacing units.
- 9. The parties being pooled, the nature of their interests, and their last known addresses are on **Exhibits B-1 and B-2**, attached hereto. These exhibits include information regarding working interest owners and overriding royalty interest owners.