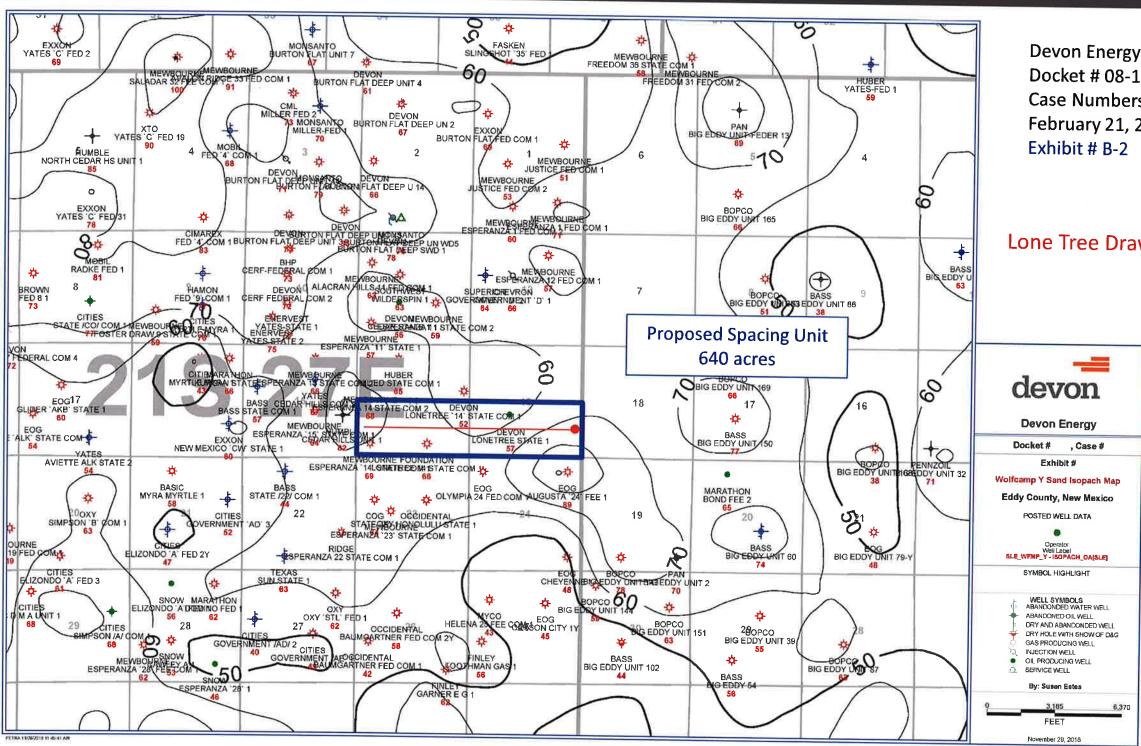

#### AMENDED APPLICATION<sup>1</sup>

Devon Energy Production Company LP ("Devon"), through its undersigned attorneys, hereby files this application with the Oil Conservation Division pursuant to the provisions of NMSA 1978, § 70-2-17, for an order (1) creating a standard 640-acre, more or less, horizontal spacing and proration unit comprised of the S/2 of Section 13 and the S/2 of Section 14, Township 21 South, Range 27 East, NMPM, Eddy County, New Mexico, and (2) pooling all mineral interests in the Wolfcamp formation (Alacran Hills Wolfcamp Gas Pool [70070]) underlying the standard unit. In support of its application, Devon states:

- 1. Devon is a working interest owner in the proposed standard horizontal spacing and proration unit ("HSU") and has the right to drill thereon.
- 2. Devon proposes to dedicate the proposed HSU to its proposed Lone Tree Draw 14-13 State Com 623H well, to be horizontally drilled from an approximate surface hole location 2025' FSL and 240' FWL of Section 14 to an approximate bottom hole location 1310' FSL and 230' FEL of Section 13. This well defines the HSU.

#### **EXHIBIT 2**

Devon Energy Production Company LP Case Nos. 20160, 20161 February 21, 2019 OCD Hearing

- I have been employed as a petroleum landman with Devon since August 2001, and
   I have been working in New Mexico for the past 6 years.
- 5. The purpose of these applications is to force pool working interest owners into the horizontal spacing unit described below, and in the wells to be drilled in the unit.
- 6. No opposition is expected. The interest owners being pooled have been contacted regarding the proposed wells, but have failed or refused to voluntarily commit their interests in the wells.
- 7. Devon seeks an order pooling all mineral interests in the Wolfcamp horizontal spacing units underlying Sections 13 and 14, Township 21 South, Range 27 East, NMPM, Eddy County, New Mexico.
  - a. In Case No. 20160, Devon seeks to dedicate a standard 320-acre, more or less, horizontal spacing unit comprised of the N/2 N/2 of Section 13 and the N/2 N/2 of Section 14, Township 21, South, Range 27 East, NMPM, Eddy County, New Mexico to its Lone Tree Draw 14-13 State Com 621H well.
  - b. In Case No. 20161, Devon seeks to dedicate a standard 640-acre, more or less, horizontal spacing unit comprised of the S/2 of Section 13 and the S/2 of Section 14, Township 21, South, Range 27 East, NMPM, Eddy County, New Mexico to its Lone Tree Draw 14-13 State Com 623H well.
- 8. Plats outlining the units being pooled are attached hereto as **Exhibit A-1 and A-2**, and show the location of the proposed wells within the spacing units.
- 9. The parties being pooled, the nature of their interests, and their last known addresses are on **Exhibits B-1 and B-2**, attached hereto. These exhibits include information regarding working interest owners and overriding royalty interest owners.