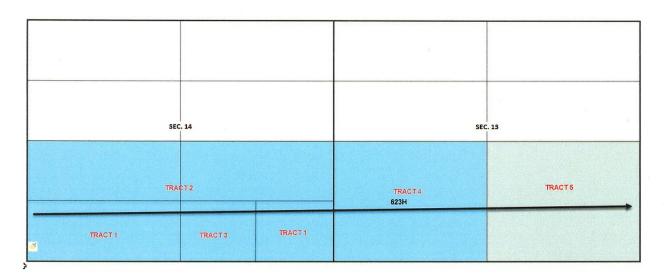

#### EXHIBIT A-1 LAND PLAT (Case No. 20160)

N/2 N/2 Section 14; N/2 N/2 Section 13, T21S-R27E, Eddy County, New Mexico

| TRACT 1 | TRACT 2 | TRACT 3 | 921H TRACT 4 |
|---------|---------|---------|--------------|
|         |         |         |              |
| SEC.    | 14      | SEC     | 13           |
| 1       |         |         |              |
|         |         |         |              |
|         | 2.      |         |              |

Tract 1 – N/2 NW/4 Section 14-21S-27E State of NM L0-1899 (80 acres)

Tract 2 – N/2 NE/4 Section 14-21S-27E State of NM K0-3633 (80 acre)

Tract 3 – N/2 NW/4 Section 13-21S-27E State of NM VA-0834 (80 acres)

Tract 4 – N/2 NE/4 Section 13-21S-27E State of NM VB-1053 (80 acres)

#### Lone Tree Draw 14-13 State Com 621H

SHL: 940' FNL & 225' FWL Section 14-21S-27E (Approximate)

BHL: 440' FNL & 230' FEL Section 13-21S-27E