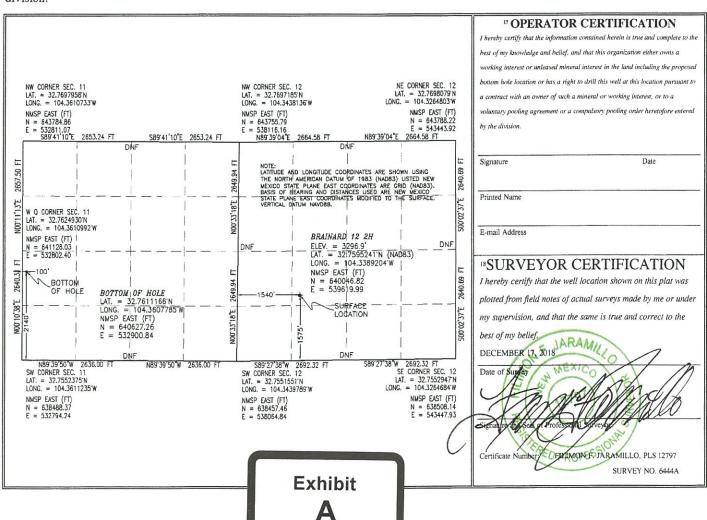

- 15. In my opinion, the granting of Lime Rock's application will serve the interests of conservation and the prevention of waste.
- 16. The exhibits attached hereto were either prepared by me or under my supervision or were compiled from company business records.
- 17. I understand that this Self-Affirmed Statement will be used as written testimony in this case. I affirm that my testimony in paragraphs 1 through 16 above is true and correct and is made under penalty of perjury under the laws of the State of New Mexico. My testimony is made as of the date handwritten next to my signature below.

Doug Lacey

2-4-19 Date <u>District I</u>
1625 N. French Dr., Hobbs, NM 88240
Phone: (575) 393-6161 Fax: (575) 393-0720
<u>District II</u>
811 S. First St., Artesia, NM 88210

Phone: (575) 748-1283 Fax: (575) 748-9720 <u>District III</u> 1000 Rio Brazos Road, Aztec, NM 87410 Phone: (505) 334-6178 Fax: (505) 334-6170

### WELL LOCATION AND ACREAGE DEDICATION PLAT

| <sup>1</sup> API Number <sup>2</sup> Pool |            | <sup>2</sup> Pool Code |               | <sup>3</sup> Pool Name              |                       |                  |               |                          |        |
|-------------------------------------------|------------|------------------------|---------------|-------------------------------------|-----------------------|------------------|---------------|--------------------------|--------|
| <sup>4</sup> Property Code                |            |                        |               | <sup>5</sup> Property Name          |                       |                  |               | <sup>6</sup> Well Number |        |
|                                           |            |                        |               |                                     | BRAINA                | RD 12            |               |                          | 2H     |
| OGRID No.                                 |            |                        |               | 8 Operator Name                     |                       |                  |               | <sup>9</sup> Elevation   |        |
| 277558                                    |            |                        | LIME F        | 1E ROCK RESOURCES II-A, L.P. 3296.9 |                       |                  | 3296.9        |                          |        |
| A                                         |            |                        |               |                                     | <sup>10</sup> Surface | Location         |               |                          |        |
| UL or lot no.                             | Section    | Township               | Range         | Lot Idn                             | Feet from the         | North/South line | Feet from the | East/West line           | County |
| K                                         | 12         | 18 S                   | 26 E          |                                     | 1575                  | SOUTH            | 1540          | WEST                     | EDDY   |
|                                           |            |                        | " B           | ottom Ho                            | ole Location          | If Different Fr  | om Surface    |                          |        |
| UL or lot no.                             | Section    | Township               | Range         | Lot Idn                             | Feet from the         | North/South line | Feet from the | East/West line           | County |
| L                                         | 11         | 18 S                   | 26 E          |                                     | 2140                  | SOUTH            | 100           | WEST                     | EDDY   |
| <sup>2</sup> Dedicated Acre               | s 13 Joint | or Infill 14           | Consolidation | Code                                |                       |                  | 15 Order No.  | <u> </u>                 |        |

No allowable will be assigned to this completion until all interests have been consolidated or a non-standard unit has been approved by the division.

December 18, 2018