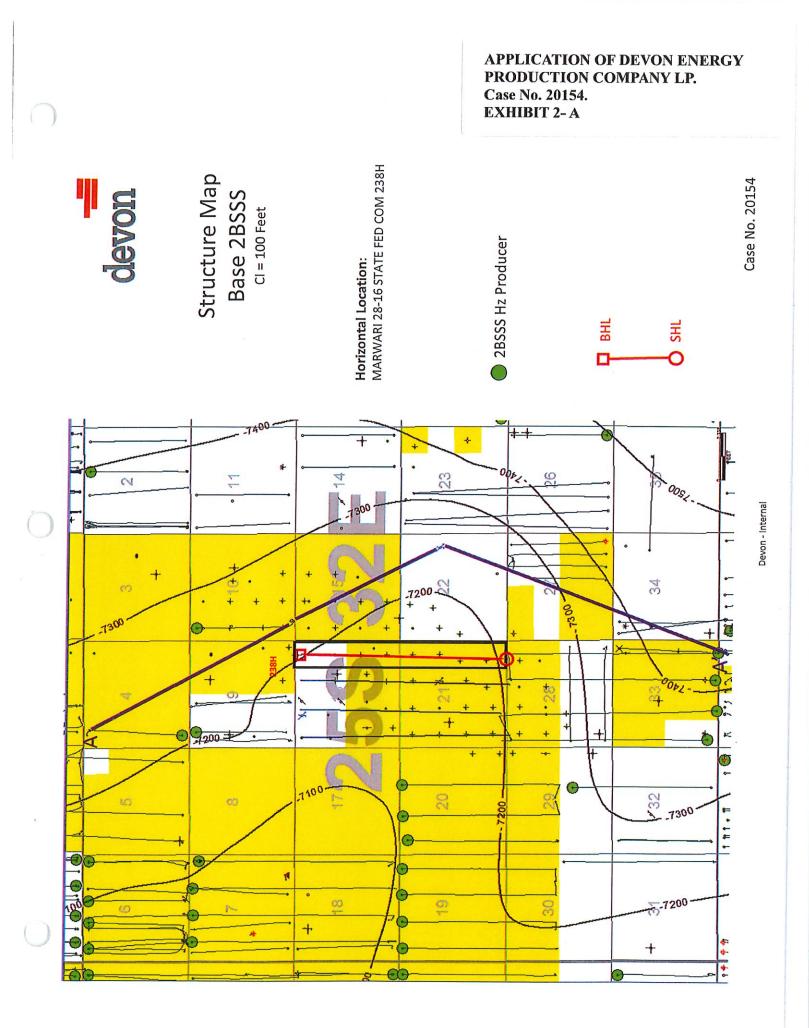

e no structural impediments or faulting that will interfere with horizontal development.
- c. Each quarter-quarter section in the unit will contribute more or less equally to production.

8. The preferred well orientation in this area is north to south. This is because the maximum horizontal stress orientation is more or less east to west.

9. The granting of this application is in the interests of conservation and the prevention of waste.

10. The granting of this application is in the interests of conservation, the prevention of waste and protection of correlative rights.

Kirk Malinowsky

SUBSCRIBED AND SWORN to before me this 22 day of January, 2019, by Kirk Malinowsky on behalf of Devon Energy Production Company, L.P.

otary Public

My Commission Expires: 0/22/19



Devon - Internal



**APPLICATION OF DEVON ENERGY** PRODUCTION COMPANY LP. Case No. 20154. **EXHIBIT 2-B** 



Devon - Internal



## STATE OF NEW MEXICO DEPARTMENT OF ENERGY, MINERALS AND NATURAL RESOURCES OIL CONSERVATION DIVISION

# APPLICATION OF DEVON ENERGY PRODUCTION COMPANY, L.P. FOR A STANDARD HORIZONTAL SPACING AND PRORATION UNIT AND COMPULSORY POOLING, LEA COUNTY, NEW MEXICO

) SS.

#### CASE NO. 20154

#### AFFIDAVIT OF NOTICE

COUNTY OF SANTA FE

STATE OF NEW MEXICO )

Candace Callahan, being duly sworn upon her oath, deposes and states:

1. I am over the age of 18 and have personal knowledge of the matters stated herein.

2. I am an attorney for Devon Energy Production Company, L.P.

3. Applicant has conducted in good faith, diligent effort to find the names and correct addresses of the intere