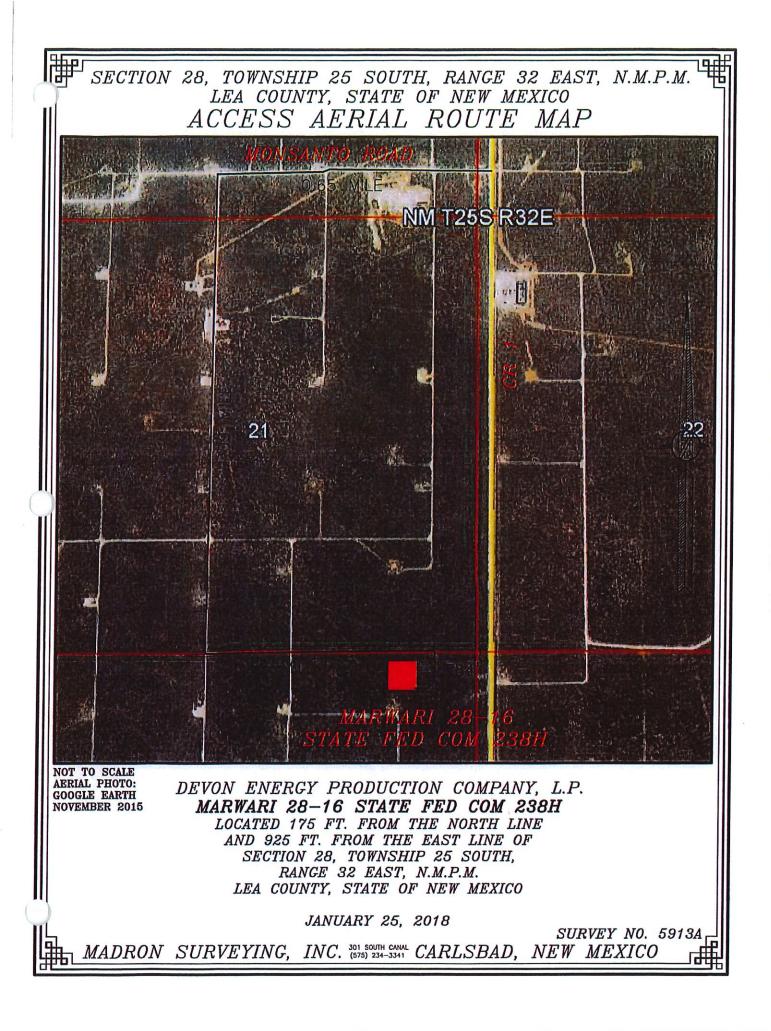

AMENDED REPORT

| <sup>1</sup> API Number                                         |         |                         | <sup>2</sup> Pool Cod<br>96715 |                                                                     | <sup>3</sup> Pool Name<br>WC-025 G-06 S253206M; BONE SPRING |                  |                         |          |                                  |     |
|-----------------------------------------------------------------|---------|-------------------------|--------------------------------|---------------------------------------------------------------------|-------------------------------------------------------------|------------------|-------------------------|----------|----------------------------------|-----|
| <sup>4</sup> Property Code                                      |         |                         |                                | <sup>5</sup> Property Name<br>MARWARI 28-16 STATE FED COM           |                                                             |                  |                         |          | <sup>6</sup> Well Number<br>238H |     |
| 'OGRID No.<br>6137                                              |         |                         | DEV                            | <sup>8</sup> Operator Name<br>DEVON ENERGY PRODUCTION COMPANY, L.P. |                                                             |                  |                         |          | <sup>°</sup> Elevation<br>3384.1 |     |
|                                                                 |         | ****                    |                                |                                                                     | Surface                                                     | Location         |                         |          |                                  |     |
| UL or lot no.                                                   | Section | Township                | Range                          | Lot Idn                                                             | Feet from the                                               | North/South line | Feet from the           | East/We  | East/West line County            |     |
| Α                                                               | 28      | 25 S                    | 32 E                           |                                                                     | 175                                                         | NORTH            | 925                     | EAST LEA |                                  | LEA |
| " Bottom Hole Location If Different From Surface                |         |                         |                                |                                                                     |                                                             |                  |                         |          |                                  |     |
| UL or lot no. Section Township                                  |         | Range                   | Lot Idn                        | Feet from the                                                       | North/South line                                            | Feet from the    | East/We                 | st line  | County                           |     |
| Α                                                               | 16      | 25 S                    | 32 E                           |                                                                     | 330                                                         | NORTH            | 660                     | EAST LEA |                                  | LEA |
| <sup>10</sup> Dedicated Acres 320 <sup>10</sup> Joint or Infill |         | or Infill <sup>14</sup> | Consolidation                  | 1 Code                                                              |                                                             |                  | <sup>15</sup> Order No. |          |                                  |     |

No allowable will be assigned to this completion until all interests have been consolidated or a non-standard unit has been approved by the division.

| NW CORVER SEC. 16<br>LAT. = 32.13763307N<br>LONG. = 103.6886037W<br>NUSP EAST (FT)<br>N = 414403.57<br>E = 740898.71                                                                                             | =                                                                                                                                                                                                                                                                                                                                                                                                                 | NE CORNER SEC. 16<br>L: LAT. = 32.1377224'H<br>L: LAW. = 103.6714339W<br>SHASP EAST (FT)<br>N: N = 414468.64<br>L: F 746213.13<br>F                                                                                                                                                                                                                                                                                                                                                                                                                                                                                                                                                                                                                                                                                                                                                            | ST NM E-5009         | <sup>17</sup> OPERATOR CERTIFICATION<br>I hereby certify that the information contained herein is true and complete to the<br>best of my knowledge and belief, and that this organization either owns a<br>working interest or unleased interest in the land including the proposed |
|------------------------------------------------------------------------------------------------------------------------------------------------------------------------------------------------------------------|-------------------------------------------------------------------------------------------------------------------------------------------------------------------------------------------------------------------------------------------------------------------------------------------------------------------------------------------------------------------------------------------------------------------|------------------------------------------------------------------------------------------------------------------------------------------------------------------------------------------------------------------------------------------------------------------------------------------------------------------------------------------------------------------------------------------------------------------------------------------------------------------------------------------------------------------------------------------------------------------------------------------------------------------------------------------------------------------------------------------------------------------------------------------------------------------------------------------------------------------------------------------------------------------------------------------------|----------------------|-------------------------------------------------------------------------------------------------------------------------------------------------------------------------------------------------------------------------------------------------------------------------------------|
|                                                                                                                                                                                                                  | DNF         I         LONG.         = 103.67356897           HUSP EAST (FT)         HUSP EAST (FT)         HUSP EAST (FT)           L         N         = 414731.12         HUSP EAST (FT)           S         I         = 745554.31         I           S         I         SEC, 16         I         I                                                                                                          | E 0         CORPER SEC. 16           SE L1, - 32,1304888H         LORC, = 103,6714601W           LORC, = 103,6714601W         L           LORC, = 103,6714601W         L           LY = 411837,10         LY           LY = -746221,16         L           23         L           24         L                                                                                                                                                                                                                                                                                                                                                                                                                                                                                                                                                                                                 | ST OF NM E-9789      | bornom hole location or has a right to drill this well at this location pursuant to<br>a contract with an owner of such a mineral or working interest, or to a<br>voluntary pooling agreement or a compulsory pooling order heretofore entered<br>by the division.                  |
| NW CORNER SEC. 21<br>LAT. = 32.1231383H<br>LONG. = 103.68634/2W<br>NUSP EAST (FT)<br>N = 409130.93<br>E = 740905.14<br>W Q CORNER SEC. 21                                                                        | 2 N8931'59'E 2665.28 FT N89'05'49'E 2660.43 F<br>N Q CORNER SEC. 21                                                                                                                                                                                                                                                                                                                                               | NE CORNER SEC. 21<br>LJ. = 32.1232250'N<br>CONG. = 103.6714858'W<br>NMSP EAST (FT)                                                                                                                                                                                                                                                                                                                                                                                                                                                                                                                                                                                                                                                                                                                                                                                                             | JSA NMLC 061869<br>- | Erin Workman<br>Printed Name<br>Erin. workman@dvn.com<br>E-mail Address                                                                                                                                                                                                             |
| IAT, = 32,1159767H<br>LONG, = 1036686657W<br>NUSP EXST (FT)<br>N = 406496.74<br>E = 740920.33                                                                                                                    | CORDINATES ARE ORD INCED STATE PLATE LOSI<br>BEARING AND DISTANCES, USED ARE NOW MEXICO<br>STATE PLANE EAST COORDINATES MODIFIED TO TI€<br>SURFACE, VERTICAL DATUM NAVOBB.                                                                                                                                                                                                                                        | VAT         = 32.11595507H           LONG         = 103.67149617W           LONG         = 103.67149617W           LNISP         EXST           FI         = 405553.45           SE         E           SE         E           LUNG         E           LONG         E |                      | <sup>18</sup> SURVEYOR CERTIFICATION<br>I hereby certify that the well location shown on this plat was<br>plotted from field notes of actual surveys made by me or under<br>my supervision, and that the same is true and correct to the                                            |
| N# CORVER SEC. 28<br>LAT, => 32,1085687H<br>LCOKG = 103,66863.4W<br>NDSP EST (FT)<br>N = 403829.67<br>E = 74037.30<br>W Q CORVER SEC. 28<br>LAT, = 32,10138057W<br>LONG, = 103,6888.757W<br>UCKG = 103,6888.757W | NBSS1/301         2661.92         INBS21/151         2660.45         FT           N 0 CORRER SC. 28                                                                                                                                                                                                                                                                                                               | NE CORNER SEC. 28<br>LL U.T. = 32.10870/11 N<br>CLOKE. = 103.6714933W<br>GN NAUSP EXST (FT)<br>N H = 403912.78<br>LE = 746250.05<br>CL                                                                                                                                                                                                                                                                                                                                                                                                                                                                                                                                                                                                                                                                                                                                                         |                      | best of my belief, N.F. JAR<br>JANUARY 25, 2018 MEL<br>Date of Survey 12797                                                                                                                                                                                                         |
| HUSP EAST (F7)<br>H = 40121565<br>E = 740967.08<br>SW CORNER SEC. 28<br>LAT, = 320911331'N<br>LONG = 105680562'W<br>NUSP EAST (F7)<br>N = 398379.22<br>E = 740986.41                                             | $ \begin{array}{c c} LORG = 10.5074103.0 \text{ m} \\ \hline \text{NUSC} = 10.5074103.0 \text{ m} \\ \hline \text{E} = 745334.72 &   \\ \hline \text{E} = 745334.72 &   \\ \hline \text{SEC. 28} &   \\ LORG = 1036900514W \\ \hline \text{SEC. 28} &   \\ LORG = 1036905014W \\ \hline \text{H} = 398599.00 \\ \hline \text{E} = 74621.83 \\ \hline \text{Se73345W} & 2656.07 \text{ ft} \\ \hline \end{array} $ | Lt<br>SE CORNER SEC. 28<br>JULT. = 32.0941915N<br>LUT. = 32.0941915N<br>SEC. 28<br>LUT. = 32.0941915N<br>NUSS. = 103.6714657W<br>NUSS. EXT. (71)<br>NUSS. = 103.6714657W<br>E = 746300.54                                                                                                                                                                                                                                                                                                                                                                                                                                                                                                                                                                                                                                                                                                      | C                    | Signature and Sed. of Professional Surveyor:<br>Certificate Number PillMON P. JARAMILLO, PLS 12797<br>SURVEY NO. 5913A                                                                                                                                                              |
|                                                                                                                                                                                                                  |                                                                                                                                                                                                                                                                                                                                                                                                                   |                                                                                                                                                                                                                                                                                                                                                                                                                                                                                                                                                                                                                                                                                                                                                                                                                                                                                                |                      | ATION OF DEVON ENERGY                                                                                                                                                                                                                                                               |