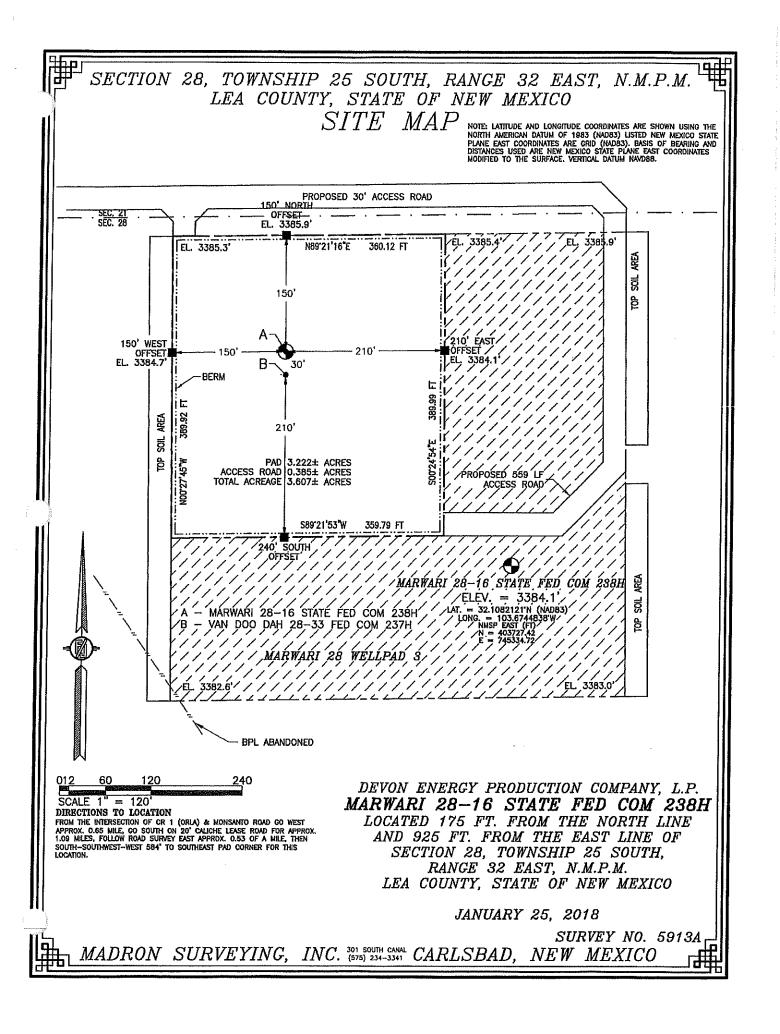

AMENDED REPORT

| <sup>1</sup> API Number                                         |         |                         | <sup>2</sup> Pool Cod<br>96715 |                                                                     | <sup>3</sup> Pool Name<br>WC-025 G-06 S253206M; BONE SPRING |                  |                         |          |                                  |     |
|-----------------------------------------------------------------|---------|-------------------------|--------------------------------|---------------------------------------------------------------------|-------------------------------------------------------------|------------------|-------------------------|----------|----------------------------------|-----|
| <sup>4</sup> Property Code                                      |         |                         |                                | <sup>5</sup> Property Name<br>MARWARI 28-16 STATE FED COM           |                                                             |                  |                         |          | <sup>6</sup> Well Number<br>238H |     |
| 'OGRID No.<br>6137                                              |         |                         | DEV                            | <sup>8</sup> Operator Name<br>DEVON ENERGY PRODUCTION COMPANY, L.P. |                                                             |                  |                         |          | <sup>°</sup> Elevation<br>3384.1 |     |
|                                                                 |         | ****                    |                                |                                                                     | Surface                                                     | Location         |                         |          |                                  |     |
| UL or lot no.                                                   | Section | Township                | Range                          | Lot Idn                                                             | Feet from the                                               | North/South line | Feet from the           | East/We  | East/West line County            |     |
| Α                                                               | 28      | 25 S                    | 32 E                           |                                                                     | 175                                                         | NORTH            | 925                     | EAST LEA |                                  | LEA |
| " Bottom Hole Location If Different From Surface                |         |                         |                                |                                                                     |                                                             |                  |                         |          |                                  |     |
| UL or lot no. Section Township                                  |         | Range                   | Lot Idn                        | Feet from the                                                       | North/South line                                            | Feet from the    | East/We                 | st line  | County                           |     |
| Α                                                               | 16      | 25 S                    | 32 E                           |                                                                     | 330                                                         | NORTH            | 660                     | EAST LEA |                                  | LEA |
| <sup>10</sup> Dedicated Acres 320 <sup>10</sup> Joint or Infill |         | or Infill <sup>14</sup> | Consolidation                  | 1 Code                                                              |                                                             |                  | <sup>15</sup> Order No. |          |                                  |     |

No allowable will be assigned to this completion until all interests have been consolidated or a non-standard unit has been approved by the division.

| NW CORVER SEC. 16<br>LAT. = 32.13763307N<br>LONG. = 103.6886037W<br>NUSP EAST (FT)<br>N = 414403.57<br>E = 740898.71                                                                                             | =                                                                                                                                                                                                                                                                                                                                                                                                                 | NE CORNER SEC. 16<br>L: LAT. = 32.1377224'H<br>L: LAW. = 103.6714339W<br>SHASP EAST (FT)<br>N: N = 414468.64<br>L: F 746213.13<br>F                                                                                                                                                                                                                                                                                                                                                                                                                                                                                                                                                                                                                                                                                                                                                            | ST NM E-5009         | <sup>17</sup> OPERATOR CERTIFICATION<br>I hereby certify that the information contained herein is true and complete to the<br>best of my knowledge and belief, and that this organization either owns a<br>working interest or unleased interest in the land including the proposed |
|------------------------------------------------------------------------------------------------------------------------------------------------------------------------------------------------------------------|-------------------------------------------------------------------------------------------------------------------------------------------------------------------------------------------------------------------------------------------------------------------------------------------------------------------------------------------------------------------------------------------------------------------|------------------------------------------------------------------------------------------------------------------------------------------------------------------------------------------------------------------------------------------------------------------------------------------------------------------------------------------------------------------------------------------------------------------------------------------------------------------------------------------------------------------------------------------------------------------------------------------------------------------------------------------------------------------------------------------------------------------------------------------------------------------------------------------------------------------------------------------------------------------------------------------------|----------------------|-------------------------------------------------------------------------------------------------------------------------------------------------------------------------------------------------------------------------------------------------------------------------------------|
|                                                                                                                                                                                                                  | DNF         I         LONG.         = 103.67356897           HUSP EAST (FT)         HUSP EAST (FT)         HUSP EAST (FT)           L         N         = 414731.12         HUSP EAST (FT)           S         I         = 745554.31         I           S         I         SEC, 16         I         I                                                                                                          | E 0         CORPER SEC. 16           SE L1, - 32,1304888H         LORC, = 103,6714601W           LORC, = 103,6714601W         L           LORC, = 103,6714601W         L           LY = 411837,10         LY           LY = -746221,16         L           23         L           24         L                                                                                                                                                                                                                                                                                                                                                                                                                                                                                                                                                                                                 | ST OF NM E-9789      | bornom hole location or has a right to drill this well at this location pursuant to<br>a contract with an owner of such a mineral or working interest, or to a<br>voluntary pooling agreement or a compulsory pooling order heretofore entered<br>by the division.                  |
| NW CORNER SEC. 21<br>LAT. = 32.1231383H<br>LONG. = 103.68634/2W<br>NUSP EAST (FT)<br>N = 409130.93<br>E = 740905.14<br>W Q CORNER SEC. 21                                                                        | 2 N8931'59'E 2665.28 FT N89'05'49'E 2660.43 F<br>N Q CORNER SEC. 21                                                                                                                                                                                                                                                                                                                                               | NE CORNER SEC. 21<br>LJ. = 32.1232250'N<br>CONG. = 103.6714858'W<br>NMSP EAST (FT)                                                                                                                                                                                                                                                                                                                                                                                                                                                                                                                                                                                                                                                                                                                                                                                                             | JSA NMLC 061869<br>- | Erin Workman<br>Printed Name<br>Erin. workman@dvn.com<br>E-mail Address                                                                                                                                                                                                             |
| IAT, = 32,1159767H<br>LONG, = 1036686657W<br>NUSP EXST (FT)<br>N = 406496.74<br>E = 740920.33                                                                                                                    | CORDINATES ARE ORD INCED STATE PLATE LOSI<br>BEARING AND DISTANCES, USED ARE NOW MEXICO<br>STATE PLANE EAST COORDINATES MODIFIED TO TI€<br>SURFACE, VERTICAL DATUM NAVOBB.                                                                                                                                                                                                                                        | VAT         = 32.11595507H           LONG         = 103.67149617W           LONG         = 103.67149617W           LNISP         EXST           FI         = 405553.45           SE         E           SE         E           LUNG         E           LONG         E |                      | <sup>18</sup> SURVEYOR CERTIFICATION<br>I hereby certify that the well location shown on this plat was<br>plotted from field notes of actual surveys made by me or under<br>my supervision, and that the same is true and correct to the                                            |
| N# CORVER SEC. 28<br>LAT, => 32,1085687H<br>LCOKG = 103,66863.4W<br>NDSP EST (FT)<br>N = 403829.67<br>E = 74037.30<br>W Q CORVER SEC. 28<br>LAT, = 32,10138057W<br>LONG, = 103,6888.757W<br>UCKG = 103,6888.757W | NBSS1/301         2661.92         INBS21/151         2660.45         FT           N 0 CORRER SC. 28                                                                                                                                                                                                                                                                                                               | NE CORNER SEC. 28<br>LL U.T. = 32.10870/11 N<br>CLOKE. = 103.6714933W<br>GN NAUSP EXST (FT)<br>N H = 403912.78<br>LE = 746250.05<br>CL                                                                                                                                                                                                                                                                                                                                                                                                                                                                                                                                                                                                                                                                                                                                                         |                      | best of my belief, N.F. JAR<br>JANUARY 25, 2018 MEL<br>Date of Survey 12797                                                                                                                                                                                                         |
| HUSP EAST (F7)<br>H = 40121565<br>E = 740967.08<br>SW CORNER SEC. 28<br>LAT, = 320911331'N<br>LONG = 105680562'W<br>NUSP EAST (F7)<br>N = 398379.22<br>E = 740986.41                                             | $ \begin{array}{c c} LORG = 10.5074103.0 \text{ m} \\ \hline \text{NUSC} = 10.5074103.0 \text{ m} \\ \hline \text{E} = 745334.72 &   \\ \hline \text{E} = 745334.72 &   \\ \hline \text{SEC. 28} &   \\ LORG = 1036900514W \\ \hline \text{SEC. 28} &   \\ LORG = 1036905014W \\ \hline \text{H} = 398599.00 \\ \hline \text{E} = 74621.83 \\ \hline \text{Se73345W} & 2656.07 \text{ ft} \\ \hline \end{array} $ | Lt<br>SE CORNER SEC. 28<br>JULT. = 32.0941915N<br>LUT. = 32.0941915N<br>SEC. 28<br>LUT. = 32.0941915N<br>NUSS. = 103.6714657W<br>NUSS. EXT. (71)<br>NUSS. = 103.6714657W<br>E = 746300.54                                                                                                                                                                                                                                                                                                                                                                                                                                                                                                                                                                                                                                                                                                      | C                    | Signature and Sed. of Professional Surveyor:<br>Certificate Number PillMON P. JARAMILLO, PLS 12797<br>SURVEY NO. 5913A                                                                                                                                                              |
|                                                                                                                                                                                                                  |                                                                                                                                                                                                                                                                                                                                                                                                                   |                                                                                                                                                                                                                                                                                                                                                                                                                                                                                                                                                                                                                                                                                                                                                                                                                                                                                                |                      | ATION OF DEVON ENERGY                                                                                                                                                                                                                                                               |