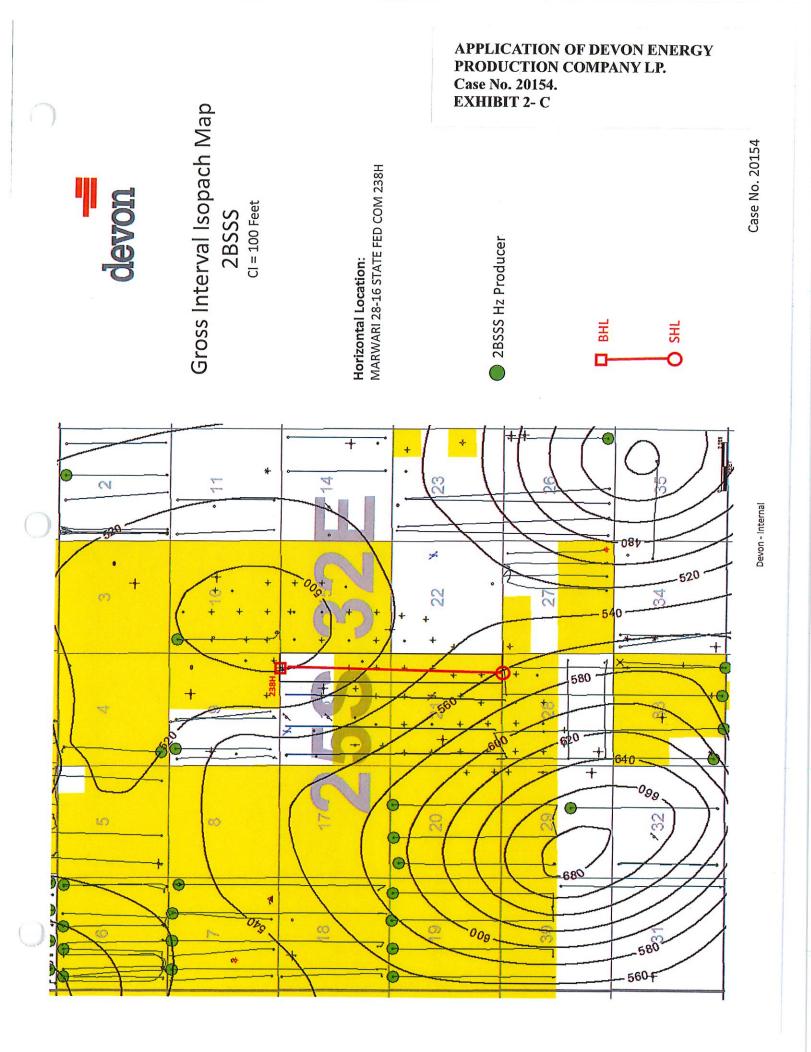

ter section in the unit will contribute more or less equally to production.

8. The preferred well orientation in this area is north to south. This is because the maximum horizontal stress orientation is more or less east to west.

9. The granting of this application is in the interests of conservation and the prevention of waste.

10. The granting of this application is in the interests of conservation, the prevention of waste and protection of correlative rights.

Kirk Malinowsky

SUBSCRIBED AND SWORN to before me this 22 day of January, 2019, by Kirk Malinowsky on behalf of Devon Energy Production Company, L.P.

otary Public

My Commission Expires: 0/22/19



Devon - Internal



**APPLICATION OF DEVON ENERGY** PRODUCTION COMPANY LP. Case No. 20154. **EXHIBIT 2-B** 



Devon - Internal



## STATE OF NEW MEXICO DEPARTMENT OF ENERGY, MINERALS AND NATURAL RESOURCES OIL CONSERVATION DIVISION

# APPLICATION OF DEVON ENERGY PRODUCTION COMPANY, L.P. FOR A STANDARD HORIZONTAL SPACING AND PRORATION UNIT AND COMPULSORY POOLING, LEA COUNTY, NEW MEXICO

) SS.

#### CASE NO. 20154

#### AFFIDAVIT OF NOTICE

COUNTY OF SANTA FE

STATE OF NEW MEXICO )

Candace Callahan, being duly sworn upon her oath, deposes and states:

1. I am over the age of 18 and have personal knowledge of the matters stated herein.

2. I am an attorney for Devon Energy Production Company, L.P.

3. Applicant has conducted in good faith, diligent effort to find the names and correct addresses of the interest owners entitled to receive notice of the application filed herein.

4. Notice of the application was provide