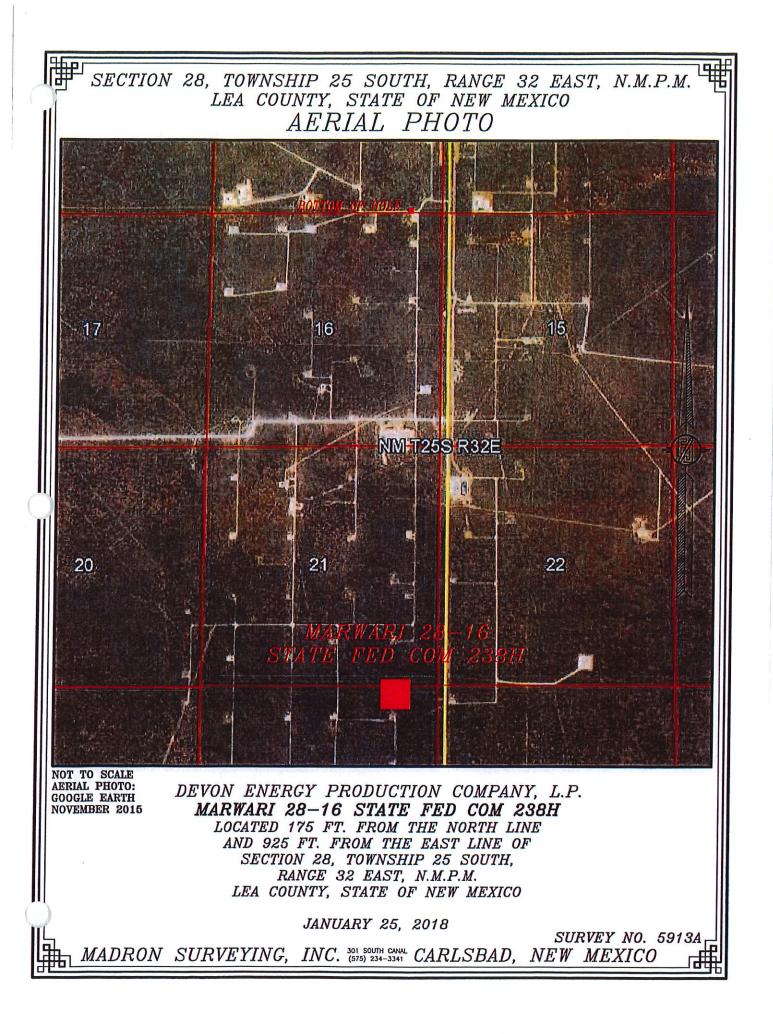

AMENDED REPORT

| <sup>1</sup> API Number                                         |         |                         | <sup>2</sup> Pool Cod<br>96715 |                                                                     | <sup>3</sup> Pool Name<br>WC-025 G-06 S253206M; BONE SPRING |                  |                         |          |                                  |     |
|-----------------------------------------------------------------|---------|-------------------------|--------------------------------|---------------------------------------------------------------------|-------------------------------------------------------------|------------------|-------------------------|----------|----------------------------------|-----|
| <sup>4</sup> Property Code                                      |         |                         |                                | <sup>5</sup> Property Name<br>MARWARI 28-16 STATE FED COM           |                                                             |                  |                         |          | <sup>6</sup> Well Number<br>238H |     |
| 'OGRID No.<br>6137                                              |         |                         | DEV                            | <sup>8</sup> Operator Name<br>DEVON ENERGY PRODUCTION COMPANY, L.P. |                                                             |                  |                         |          | <sup>°</sup> Elevation<br>3384.1 |     |
|                                                                 |         | ****                    |                                |                                                                     | Surface                                                     | Location         |                         |          |                                  |     |
| UL or lot no.                                                   | Section | Township                | Range                          | Lot Idn                                                             | Feet from the                                               | North/South line | Feet from the           | East/We  | East/West line County            |     |
| Α                                                               | 28      | 25 S                    | 32 E                           |                                                                     | 175                                                         | NORTH            | 925                     | EAST LEA |                                  | LEA |
| " Bottom Hole Location If Different From Surface                |         |                         |                                |                                                                     |                                                             |                  |                         |          |                                  |     |
| UL or lot no. Section Township                                  |         | Range                   | Lot Idn                        | Feet from the                                                       | North/South line                                            | Feet from the    | East/We                 | st line  | County                           |     |
| Α                                                               | 16      | 25 S                    | 32 E                           |                                                                     | 330                                                         | NORTH            | 660                     | EAST LEA |                                  | LEA |
| <sup>10</sup> Dedicated Acres 320 <sup>10</sup> Joint or Infill |         | or Infill <sup>14</sup> | Consolidation                  | 1 Code                                                              |                                                             |                  | <sup>15</sup> Order No. |          |                                  |     |

No allowable will be assigned to this completion until all interests have been consolidated or a non-standard unit has been approved by the division.

| NW CORVER SEC. 16<br>LAT. = 32.13763307N<br>LONG. = 103.6886037W<br>NUSP EAST (FT)<br>N = 414403.57<br>E = 740898.71                                                                                             | =                                                                                                                                                                                                                                                                                                                                                                                                                 | NE CORNER SEC. 16<br>L: LAT. = 32.1377224'H<br>L: LAW. = 103.6714339W<br>SHASP EAST (FT)<br>N: N = 414468.64<br>L: F 746213.13<br>F                                                                                                                                                                                                                                                                                                                                                                                                                                                                                                                                                                                                                                                                                                                                                            | ST NM E-5009         | <sup>17</sup> OPERATOR CERTIFICATION<br>I hereby certify that the information contained herein is true and complete to the<br>best of my knowledge and belief, and that this organization either owns a<br>working interest or unleased interest in the land including the proposed |
|------------------------------------------------------------------------------------------------------------------------------------------------------------------------------------------------------------------|-------------------------------------------------------------------------------------------------------------------------------------------------------------------------------------------------------------------------------------------------------------------------------------------------------------------------------------------------------------------------------------------------------------------|------------------------------------------------------------------------------------------------------------------------------------------------------------------------------------------------------------------------------------------------------------------------------------------------------------------------------------------------------------------------------------------------------------------------------------------------------------------------------------------------------------------------------------------------------------------------------------------------------------------------------------------------------------------------------------------------------------------------------------------------------------------------------------------------------------------------------------------------------------------------------------------------|----------------------|-------------------------------------------------------------------------------------------------------------------------------------------------------------------------------------------------------------------------------------------------------------------------------------|
|                                                                                                                                                                                                                  | DNF         I         LONG.         = 103.67356897           HUSP EAST (FT)         HUSP EAST (FT)         HUSP EAST (FT)           L         N         = 414731.12         HUSP EAST (FT)           S         I         = 745554.31         I           S         I         SEC, 16         I         I                                                                                                          | E 0         CORPER SEC. 16           SE L1, - 32,1304888H         LORC, = 103,6714601W           LORC, = 103,6714601W         L           LORC, = 103,6714601W         L           LY = 411837,10         LY           LY = -746221,16         L           23         L           24         L                                                                                                                                                                                                                                                                                                                                                                                                                                                                                                                                                                                                 | ST OF NM E-9789      | bornom hole location or has a right to drill this well at this location pursuant to<br>a contract with an owner of such a mineral or working interest, or to a<br>voluntary pooling agreement or a compulsory pooling order heretofore entered<br>by the division.                  |
| NW CORNER SEC. 21<br>LAT. = 32.1231383H<br>LONG. = 103.68634/2W<br>NUSP EAST (FT)<br>N = 409130.93<br>E = 740905.14<br>W Q CORNER SEC. 21                                                                        | 2 N8931'59'E 2665.28 FT N89'05'49'E 2660.43 F<br>N Q CORNER SEC. 21                                                                                                                                                                                                                                                                                                                                               | NE CORNER SEC. 21<br>LJ. = 32.1232250'N<br>CONG. = 103.6714858'W<br>NMSP EAST (FT)                                                                                                                                                                                                                                                                                                                                                                                                                                                                                                                                                                                                                                                                                                                                                                                                             | JSA NMLC 061869<br>- | Erin Workman<br>Printed Name<br>Erin. workman@dvn.com<br>E-mail Address                                                                                                                                                                                                             |
| IAT, = 32,1159767H<br>LONG, = 1036686657W<br>NUSP EXST (FT)<br>N = 406496.74<br>E = 740920.33                                                                                                                    | CORDINATES ARE ORD INCED STATE PLATE LOSI<br>BEARING AND DISTANCES, USED ARE NOW MEXICO<br>STATE PLANE EAST COORDINATES MODIFIED TO TI€<br>SURFACE, VERTICAL DATUM NAVOBB.                                                                                                                                                                                                                                        | VAT         = 32.11595507H           LONG         = 103.67149617W           LONG         = 103.67149617W           LNISP         EXST           FI         = 405553.45           SE         E           SE         E           LUNG         E           LONG         E |                      | <sup>18</sup> SURVEYOR CERTIFICATION<br>I hereby certify that the well location shown on this plat was<br>plotted from field notes of actual surveys made by me or under<br>my supervision, and that the same is true and correct to the                                            |
| N# CORVER SEC. 28<br>LAT, => 32,1085687H<br>LCOKG = 103,66863.4W<br>NDSP EST (FT)<br>N = 403829.67<br>E = 74037.30<br>W Q CORVER SEC. 28<br>LAT, = 32,10138057W<br>LONG, = 103,6888.757W<br>UCKG = 103,6888.757W | NBSS1/301         2661.92         INBS21/151         2660.45         FT           N 0 CORRER SC. 28                                                                                                                                                                                                                                                                                                               | NE CORNER SEC. 28<br>LL U.T. = 32.10870/11 N<br>CLOKE. = 103.6714933W<br>GN NAUSP EXST (FT)<br>N H = 403912.78<br>LE = 746250.05<br>CL                                                                                                                                                                                                                                                                                                                                                                                                                                                                                                                                                                                                                                                                                                                                                         |                      | best of my belief, N.F. JAR<br>JANUARY 25, 2018 MEL<br>Date of Survey 12797                                                                                                                                                                                                         |
| HUSP EAST (F7)<br>H = 40121565<br>E = 740967.08<br>SW CORNER SEC. 28<br>LAT, = 320911331'N<br>LONG = 105680562'W<br>NUSP EAST (F7)<br>N = 398379.22<br>E = 740986.41                                             | $ \begin{array}{c c} LORG = 10.5074103.0 \text{ m} \\ \hline \text{NUSC} = 10.5074103.0 \text{ m} \\ \hline \text{E} = 745334.72 &   \\ \hline \text{E} = 745334.72 &   \\ \hline \text{SEC. 28} &   \\ LORG = 1036900514W \\ \hline \text{SEC. 28} &   \\ LORG = 1036905014W \\ \hline \text{H} = 398599.00 \\ \hline \text{E} = 74621.83 \\ \hline \text{Se73345W} & 2656.07 \text{ ft} \\ \hline \end{array} $ | Lt<br>SE CORNER SEC. 28<br>JULT. = 32.0941915N<br>LUT. = 32.0941915N<br>SEC. 28<br>LUT. = 32.0941915N<br>NUSS. = 103.6714657W<br>NUSS. EXT. (71)<br>NUSS. = 103.6714657W<br>E = 746300.54                                                                                                                                                                                                                                                                                                                                                                                                                                                                                                                                                                                                                                                                                                      | C                    | Signature and Sed. of Professional Surveyor:<br>Certificate Number PillMON P. JARAMILLO, PLS 12797<br>SURVEY NO. 5913A                                                                                                                                                              |
|                                                                                                                                                                                                                  |                                                                                                                                                                                                                                                                                                                                                                                                                   |                                                                                                                                                                                                                                                                                                                                                                                                                                                                                                                                                                                                                                                                                                                                                                                                                                                                                                |                      | ATION OF DEVON ENERGY                                                                                                                                                                                                                                                               |