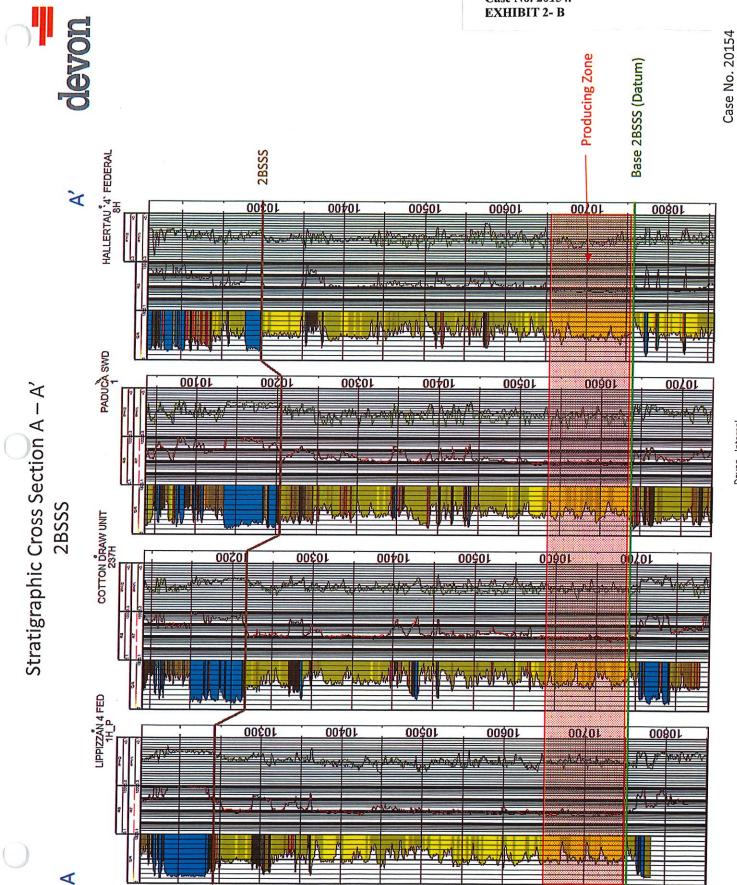

c. Each quarter-quarter section in the unit will contribute more or less equally to production.

8. The preferred well orientation in this area is north to south. This is because the maximum horizontal stress orientation is more or less east to west.

9. The granting of this application is in the interests of conservation and the prevention of waste.

10. The granting of this application is in the interests of conservation, the prevention of waste and protection of correlative rights.

Kirk Malinowsky

SUBSCRIBED AND SWORN to before me this 22 day of January, 2019, by Kirk Malinowsky on behalf of Devon Energy Production Company, L.P.

otary Public

My Commission Expires: 0/22/19



Devon - Internal



**APPLICATION OF DEVON ENERGY** PRODUCTION COMPANY LP. Case No. 20154. **EXHIBIT 2-B** 



Devon - Internal



## STATE OF NEW MEXICO DEPARTMENT OF ENERGY, MINERALS AND NATURAL RESOURCES OIL CONSERVATION DIVISION

# APPLICATION OF DEVON ENERGY PRODUCTION COMPANY, L.P. FOR A STANDARD HORIZONTAL SPACING AND PRORATION UNIT AND COMPULSORY POOLING, LEA COUNTY, NEW MEXICO

) SS.

#### CASE NO. 20154

#### AFFIDAVIT OF NOTICE

COUNTY OF SANTA FE

STATE OF NEW MEXICO )

Candace Callahan, being duly sworn upon her oath, deposes and states:

1. I am over the age of 18 and have personal knowledge of the matters stated herein.

2. I am an attorney for Devon Energy Production Company, L.P.

3. Applicant has conducted in good faith, diligent effort to find the names and correct addresses of the interest owners entitled to receive notice of the application filed herein.

4. Notice of the app