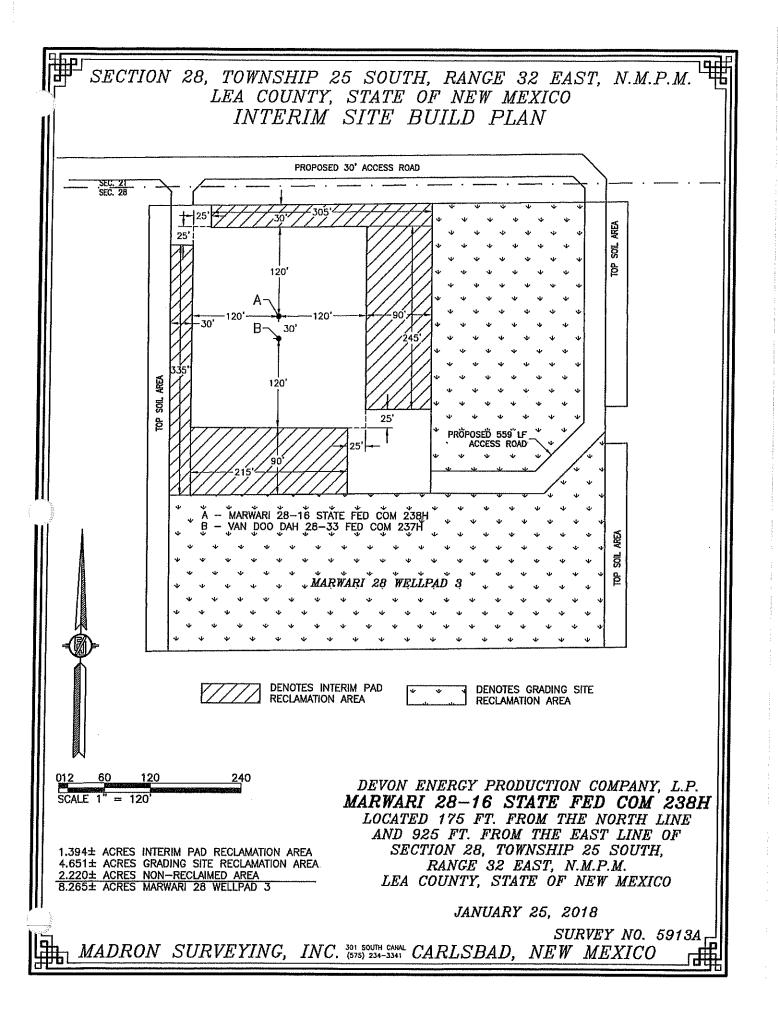

AMENDED REPORT

| <sup>1</sup> API Number                                         |         |                         | <sup>2</sup> Pool Cod<br>96715 |                                                                     | <sup>3</sup> Pool Name<br>WC-025 G-06 S253206M; BONE SPRING |                  |                         |          |                                  |     |
|-----------------------------------------------------------------|---------|-------------------------|--------------------------------|---------------------------------------------------------------------|-------------------------------------------------------------|------------------|-------------------------|----------|----------------------------------|-----|
| <sup>4</sup> Property Code                                      |         |                         |                                | <sup>5</sup> Property Name<br>MARWARI 28-16 STATE FED COM           |                                                             |                  |                         |          | <sup>6</sup> Well Number<br>238H |     |
| 'OGRID No.<br>6137                                              |         |                         | DEV                            | <sup>8</sup> Operator Name<br>DEVON ENERGY PRODUCTION COMPANY, L.P. |                                                             |                  |                         |          | <sup>°</sup> Elevation<br>3384.1 |     |
|                                                                 |         | ****                    |                                |                                                                     | Surface                                                     | Location         |                         |          |                                  |     |
| UL or lot no.                                                   | Section | Township                | Range                          | Lot Idn                                                             | Feet from the                                               | North/South line | Feet from the           | East/We  | East/West line County            |     |
| Α                                                               | 28      | 25 S                    | 32 E                           |                                                                     | 175                                                         | NORTH            | 925                     | EAST LEA |                                  | LEA |
| " Bottom Hole Location If Different From Surface                |         |                         |                                |                                                                     |                                                             |                  |                         |          |                                  |     |
| UL or lot no. Section Township                                  |         | Range                   | Lot Idn                        | Feet from the                                                       | North/South line                                            | Feet from the    | East/We                 | st line  | County                           |     |
| Α                                                               | 16      | 25 S                    | 32 E                           |                                                                     | 330                                                         | NORTH            | 660                     | EAST LEA |                                  | LEA |
| <sup>10</sup> Dedicated Acres 320 <sup>10</sup> Joint or Infill |         | or Infill <sup>14</sup> | Consolidation                  | 1 Code                                                              |                                                             |                  | <sup>15</sup> Order No. |          |                                  |     |

No allowable will be assigned to this completion until all interests have been consolidated or a non-standard unit has been approved by the division.

| NW CORVER SEC. 16<br>LAT. = 32.13763307N<br>LONG. = 103.6886037W<br>NUSP EAST (FT)<br>N = 414403.57<br>E = 740898.71                                                                                             | =                                                                                                                                                                                                                                                                                                                                                                                                                 | NE CORNER SEC. 16<br>L: LAT. = 32.1377224'H<br>L: LAW. = 103.6714339W<br>SHASP EAST (FT)<br>N: N = 414468.64<br>L: F 746213.13<br>F                                                                                                                                                                                                                                                                                                                                                                                                                                                                                                                                                                                                                                                                                                                                                            | ST NM E-5009         | <sup>17</sup> OPERATOR CERTIFICATION<br>I hereby certify that the information contained herein is true and complete to the<br>best of my knowledge and belief, and that this organization either owns a<br>working interest or unleased interest in the land including the proposed |
|------------------------------------------------------------------------------------------------------------------------------------------------------------------------------------------------------------------|-------------------------------------------------------------------------------------------------------------------------------------------------------------------------------------------------------------------------------------------------------------------------------------------------------------------------------------------------------------------------------------------------------------------|------------------------------------------------------------------------------------------------------------------------------------------------------------------------------------------------------------------------------------------------------------------------------------------------------------------------------------------------------------------------------------------------------------------------------------------------------------------------------------------------------------------------------------------------------------------------------------------------------------------------------------------------------------------------------------------------------------------------------------------------------------------------------------------------------------------------------------------------------------------------------------------------|----------------------|-------------------------------------------------------------------------------------------------------------------------------------------------------------------------------------------------------------------------------------------------------------------------------------|
|                                                                                                                                                                                                                  | DNF         I         LONG.         = 103.67356897           HUSP EAST (FT)         HUSP EAST (FT)         HUSP EAST (FT)           L         N         = 414731.12         HUSP EAST (FT)           S         I         = 745554.31         I           S         I         SEC, 16         I         I                                                                                                          | E 0         CORPER SEC. 16           SE L1, - 32,1304888H         LORC, = 103,6714601W           LORC, = 103,6714601W         L           LORC, = 103,6714601W         L           LY = 411837,10         LY           LY = -746221,16         L           23         L           24         L                                                                                                                                                                                                                                                                                                                                                                                                                                                                                                                                                                                                 | ST OF NM E-9789      | bornom hole location or has a right to drill this well at this location pursuant to<br>a contract with an owner of such a mineral or working interest, or to a<br>voluntary pooling agreement or a compulsory pooling order heretofore entered<br>by the division.                  |
| NW CORNER SEC. 21<br>LAT. = 32.1231383H<br>LONG. = 103.68634/2W<br>NUSP EAST (FT)<br>N = 409130.93<br>E = 740905.14<br>W Q CORNER SEC. 21                                                                        | 2 N8931'59'E 2665.28 FT N89'05'49'E 2660.43 F<br>N Q CORNER SEC. 21                                                                                                                                                                                                                                                                                                                                               | NE CORNER SEC. 21<br>LJ. = 32.1232250'N<br>CONG. = 103.6714858'W<br>NMSP EAST (FT)                                                                                                                                                                                                                                                                                                                                                                                                                                                                                                                                                                                                                                                                                                                                                                                                             | JSA NMLC 061869<br>- | Erin Workman<br>Printed Name<br>Erin. workman@dvn.com<br>E-mail Address                                                                                                                                                                                                             |
| IAT, = 32,1159767H<br>LONG, = 1036686657W<br>NUSP EXST (FT)<br>N = 406496.74<br>E = 740920.33                                                                                                                    | CORDINATES ARE ORD INCED STATE PLATE LOSI<br>BEARING AND DISTANCES, USED ARE NOW MEXICO<br>STATE PLANE EAST COORDINATES MODIFIED TO TI€<br>SURFACE, VERTICAL DATUM NAVOBB.                                                                                                                                                                                                                                        | VAT         = 32.11595507H           LONG         = 103.67149617W           LONG         = 103.67149617W           LNISP         EXST           FI         = 405553.45           SE         E           SE         E           LUNG         E           LONG         E |                      | <sup>18</sup> SURVEYOR CERTIFICATION<br>I hereby certify that the well location shown on this plat was<br>plotted from field notes of actual surveys made by me or under<br>my supervision, and that the same is true and correct to the                                            |
| N# CORVER SEC. 28<br>LAT, => 32,1085687H<br>LCOKG = 103,66863.4W<br>NDSP EST (FT)<br>N = 403829.67<br>E = 74037.30<br>W Q CORVER SEC. 28<br>LAT, = 32,10138057W<br>LONG, = 103,6888.757W<br>UCKG = 103,6888.757W | NBSS1/301         2661.92         INBS21/151         2660.45         FT           N 0 CORRER SC. 28                                                                                                                                                                                                                                                                                                               | NE CORNER SEC. 28<br>LL U.T. = 32.10870/11 N<br>CLOKE. = 103.6714933W<br>GN NAUSP EXST (FT)<br>N H = 403912.78<br>LE = 746250.05<br>CL                                                                                                                                                                                                                                                                                                                                                                                                                                                                                                                                                                                                                                                                                                                                                         |                      | best of my belief, N.F. JAR<br>JANUARY 25, 2018 MEL<br>Date of Survey 12797                                                                                                                                                                                                         |
| HUSP EAST (F7)<br>H = 40121565<br>E = 740967.08<br>SW CORNER SEC. 28<br>LAT, = 320911331'N<br>LONG = 105680562'W<br>NUSP EAST (F7)<br>N = 398379.22<br>E = 740986.41                                             | $ \begin{array}{c c} LORG = 10.5074103.0 \text{ m} \\ \hline \text{NUSC} = 10.5074103.0 \text{ m} \\ \hline \text{E} = 745334.72 &   \\ \hline \text{E} = 745334.72 &   \\ \hline \text{SEC. 28} &   \\ LORG = 1036900514W \\ \hline \text{SEC. 28} &   \\ LORG = 1036905014W \\ \hline \text{H} = 398599.00 \\ \hline \text{E} = 74621.83 \\ \hline \text{Se73345W} & 2656.07 \text{ ft} \\ \hline \end{array} $ | Lt<br>SE CORNER SEC. 28<br>JULT. = 32.0941915N<br>LUT. = 32.0941915N<br>SEC. 28<br>LUT. = 32.0941915N<br>NUSS. = 103.6714657W<br>NUSS. EXT. (71)<br>NUSS. = 103.6714657W<br>E = 746300.54                                                                                                                                                                                                                                                                                                                                                                                                                                                                                                                                                                                                                                                                                                      | C                    | Signature and Sed. of Professional Surveyor:<br>Certificate Number PillMON P. JARAMILLO, PLS 12797<br>SURVEY NO. 5913A                                                                                                                                                              |
|                                                                                                                                                                                                                  |                                                                                                                                                                                                                                                                                                                                                                                                                   |                                                                                                                                                                                                                                                                                                                                                                                                                                                                                                                                                                                                                                                                                                                                                                                                                                                                                                |                      | ATION OF DEVON ENERGY                                                                                                                                                                                                                                                               |