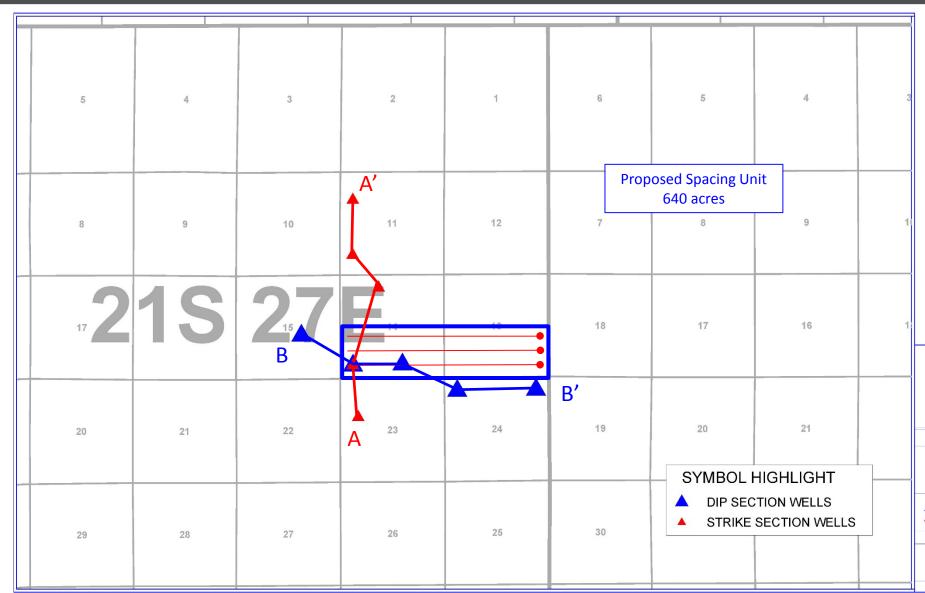

# 3<sup>rd</sup> Bone Spring

### Locator Map w/Line of Sections

Devon Energy Corporation Docket # 08-19 Case Numbers 20157 February 21, 2019 Exhibit # C-1A

Lone Tree Draw 14-13 State Com 331H Lone Tree Draw 14-13 State Com 332H

#### Locator Map w/Line of Sections

Devon Energy Corporation Docket # 08-19 Case Numbers 20158 February 21, 2019 Exhibit # C-2A

Lone Tree Draw 14-13 State Com 333H

### 3<sup>rd</sup> Bone Spring

#### Locator Map w/Line of Sections

Devon Energy Corporation Docket # 08-19 Case Numbers 20159 February 21, 2019 Exhibit # C-3A

Lone Tree Draw 14-13 State Com 334H Lone Tree Draw 14-13 State Com 335H Lone Tree Draw 14-13 State Com 336H