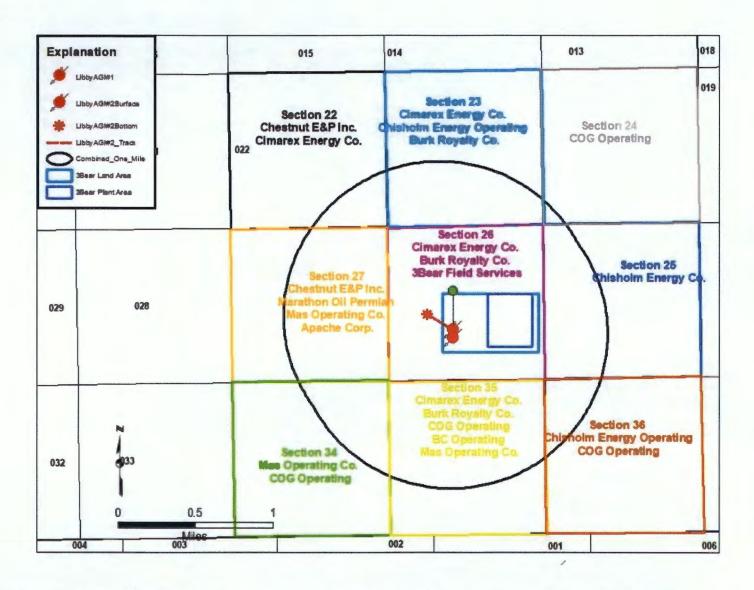

Conservation Commission authorizing it to inject acid gas and carbon dioxide (CO<sub>2</sub>) from the proposed 3Bear Libby Gas Processing Plant (the "Plant") into its proposed 3Bear Libby AGI#1 and Libby AGI#2 wells. These two wells will be located on 3Bear's proposed Plant in Lea County, New Mexico. The proposed AGI wells will be located in Section 26, Township 20 South, Range 36 East, NMPM, Lea County, New Mexico. 3Bear plans to inject a cumulative amount of up to 8 million standard cubic feet per day (MMSCFD) of treated acid gas from the Plant at a maximum pressure of 4,525 psig into these wells in the Devonian through Fusselman Formations, approximately 14,900 to 16,400 feet below the surface. The proposed wells will serve as the disposal wells for acid gas and CO<sub>2</sub> from the Plant. This application has been set for hearing before the New Mexico Oil Conservation Commission at 9:AM on April 11th, 2019, in Porter Hall at the New Mexico Oil Conservation Division's Santa Fe office located at 1220 South Saint Francis Drive, Santa Fe, New Mexico 87505.

## Libby AGI #1 and AGI #2

AGI #1 Surface Location:

1970' FWL, 1475' FSL Section 26, T20S, R34E

AGI #1 Bottom Location:

1970' FWL, 1475' FSL Section 26, T20S, R34E

**AGI #2 Surface Location:** AGI #2 Bottom Hole Location: 1970' FWL & 1910' FSL Section 26, T20S, R34E 1320' FWL & 2275' FSL Section 26, T20S, R34E