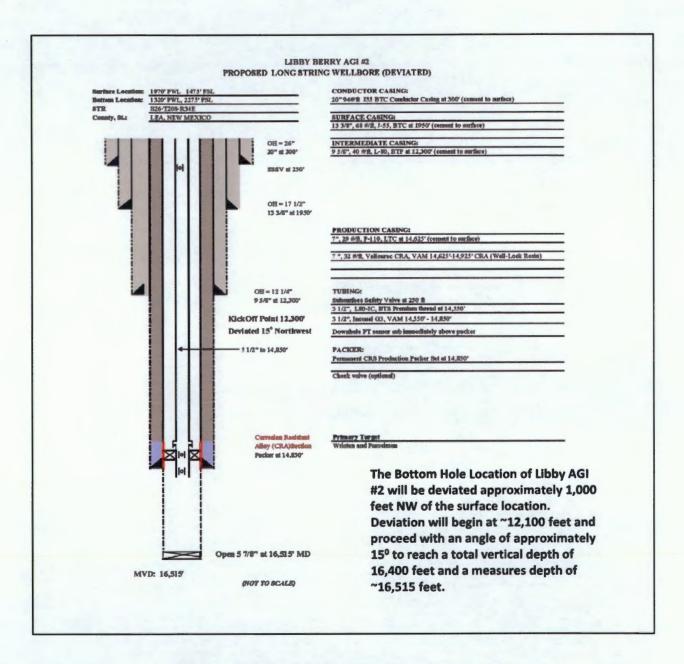

## Libby AGI #1 and AGI #2

AGI #1 Surface Location:

1970' FWL, 1475' FSL Section 26, T20S, R34E

AGI #1 Bottom Location:

1970' FWL, 1475' FSL Section 26, T20S, R34E

**AGI #2 Surface Location:** AGI #2 Bottom Hole Location: 1970' FWL & 1910' FSL Section 26, T20S, R34E 1320' FWL & 2275' FSL Section 26, T20S, R34E