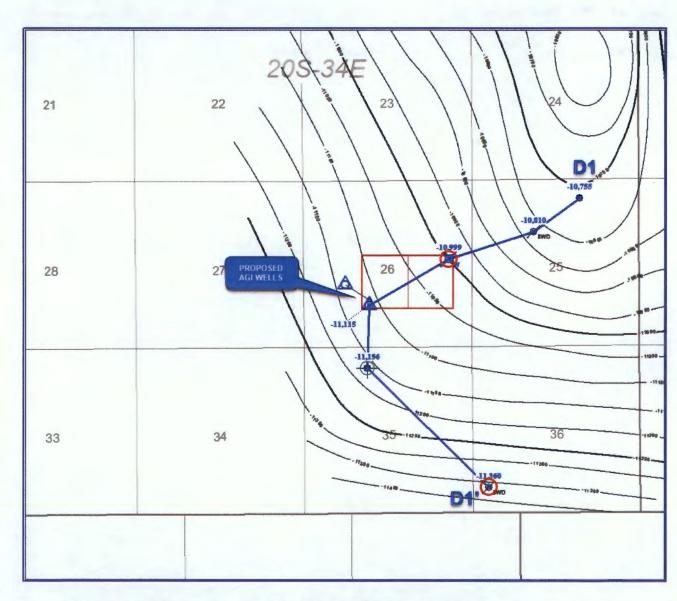

## Libby AGI #1 and AGI #2

AGI #1 Surface Location:

1970' FWL, 1475' FSL Section 26, T20S, R34E

AGI #1 Bottom Location:

1970' FWL, 1475' FSL Section 26, T20S, R34E

**AGI #2 Surface Location:** AGI #2 Bottom Hole Location: 1970' FWL & 1910' FSL Section 26, T20S, R34E 1320' FWL & 2275' FSL Section 26, T20S, R34E