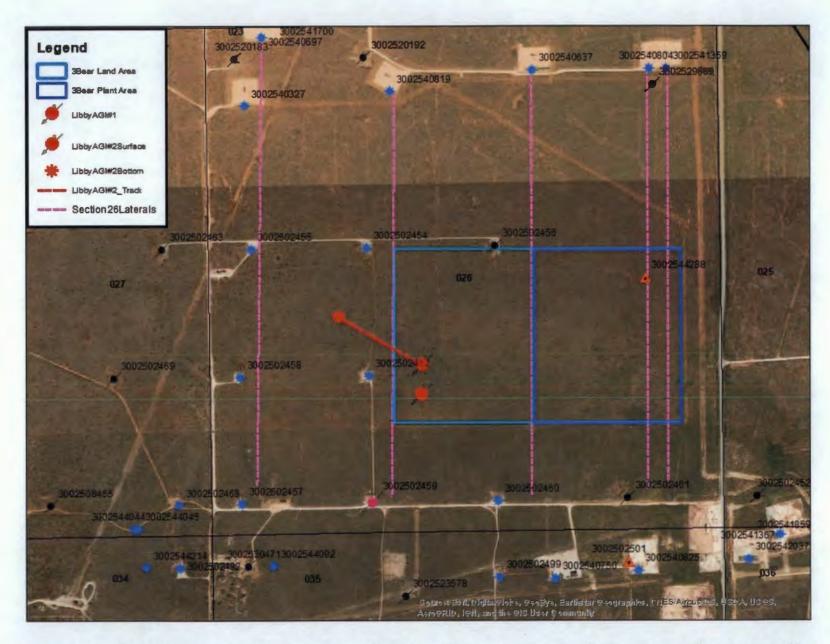

## Libby AGI #1 and AGI #2

AGI #1 Surface Location:

1970' FWL, 1475' FSL Section 26, T20S, R34E

AGI #1 Bottom Location:

1970' FWL, 1475' FSL Section 26, T20S, R34E

**AGI #2 Surface Location:** AGI #2 Bottom Hole Location: 1970' FWL & 1910' FSL Section 26, T20S, R34E 1320' FWL & 2275' FSL Section 26, T20S, R34E