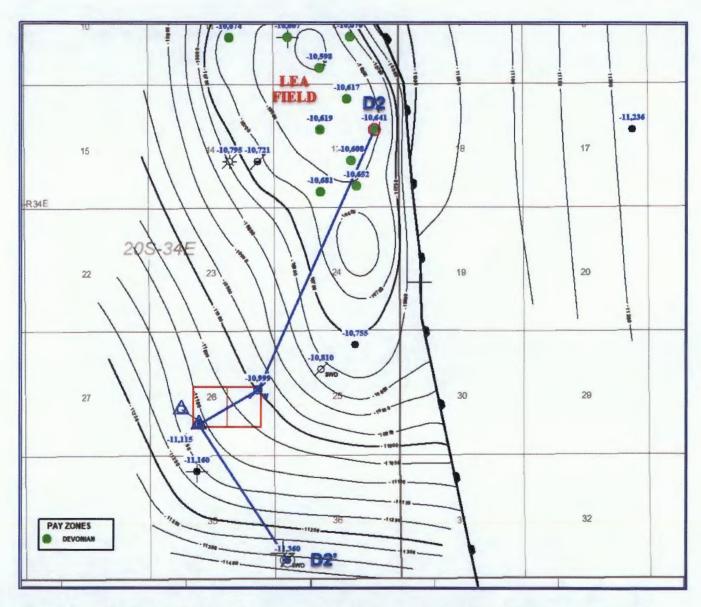

## Libby AGI #1 and AGI #2

AGI #1 Surface Location:

1970' FWL, 1475' FSL Section 26, T20S, R34E

AGI #1 Bottom Location:

1970' FWL, 1475' FSL Section 26, T20S, R34E

**AGI #2 Surface Location:** AGI #2 Bottom Hole Location: 1970' FWL & 1910' FSL Section 26, T20S, R34E 1320' FWL & 2275' FSL Section 26, T20S, R34E