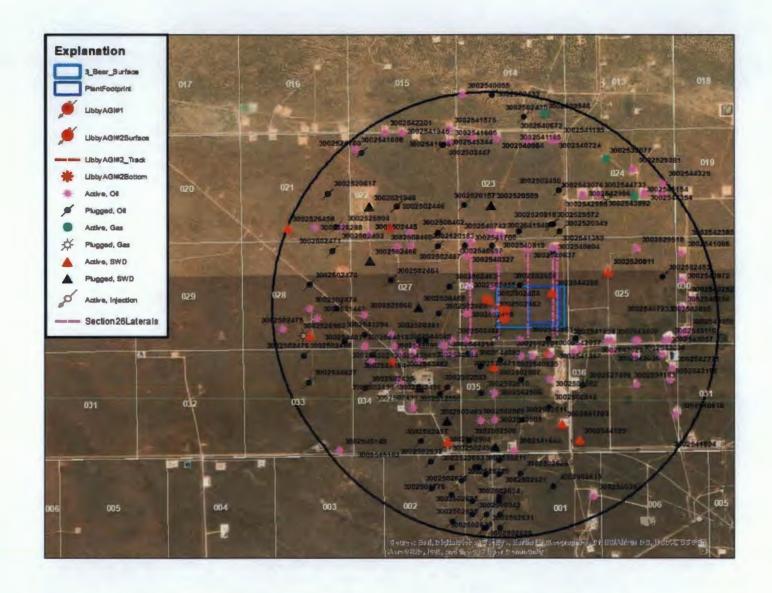

## Libby AGI #1 and AGI #2

AGI #1 Surface Location:

1970' FWL, 1475' FSL Section 26, T20S, R34E

AGI #1 Bottom Location:

1970' FWL, 1475' FSL Section 26, T20S, R34E

**AGI #2 Surface Location:** AGI #2 Bottom Hole Location: 1970' FWL & 1910' FSL Section 26, T20S, R34E 1320' FWL & 2275' FSL Section 26, T20S, R34E

### **APPLICATION FOR AUTHORIZATION TO INJECT**

| I.     | PURPOSE: Secondary Recovery Pressure Maintenance X Disposal Storage                                                                                                                                                                                                                                                                                                                                                                                                                                                                                                                                                                                                                                                                                                                                                                                                                                                                                                                                                                                                                                                                                                                                                                                                                                                                                                                                                                                                                                                                                                                                                                                                                                                                                                                                                                                                                                                                                                                                                                                                                                                            |      |
|--------|--------------------------------------------------------------------------------------------------------------------------------------------------------------------------------------------------------------------------------------------------------------------------------------------------------------------------------------------------------------------------------------------------------------------------------------------------------------------------------------------------------------------------------------------------------------------------------------------------------------------------------------------------------------------------------------------------------------------------------------------------------------------------------------------------------------------------------------------------------------------------------------------------------------------------------------------------------------------------------------------------------------------------------------------------------------------------------------------------------------------------------------------------------------------------------------------------------------------------------------------------------------------------------------------------------------------------------------------------------------------------------------------------------------------------------------------------------------------------------------------------------------------------------------------------------------------------------------------------------------------------------------------------------------------------------------------------------------------------------------------------------------------------------------------------------------------------------------------------------------------------------------------------------------------------------------------------------------------------------------------------------------------------------------------------------------------------------------------------------------------------------|------|
|        | Application qualifies for administrative approval?YesXNo                                                                                                                                                                                                                                                                                                                                                                                                                                                                                                                                                                                                                                                                                                                                                                                                                                                                                                                                                                                                                                                                                                                                                                                                                                                                                                                                                                                                                                                                                                                                                                                                                                                                                                                                                                                                                                                                                                                                                                                                                                                                       |      |
| II.    | OPERATOR: 3Bear Field Services, LLC.                                                                                                                                                                                                                                                                                                                                                                                                                                                                                                                                                                                                                                                                                                                                                                                                                                                                                                                                                                                                                                                                                                                                                                                                                                                                                                                                                                                                                                                                                                                                                                                                                                                                                                                                                                                                                                                                                                                                                                                                                                                                                           |      |
|        | ADDRESS: 500 Don Gaspar Ave., Santa Fe NM 87505                                                                                                                                                                                                                                                                                                                                                                                                                                                                                                                                                                                                                                                                                                                                                                                                                                                                                                                                                                                                                                                                                                                                                                                                                                                                                                                                                                                                                                                                                                                                                                                                                                                                                                                                                                                                                                                                                                                                                                                                                                                                                |      |
|        | CONTACT PARTY: Alberto A. Gutierrez, R.G GEOLEX, INC. PHONE: (505)-842-8000                                                                                                                                                                                                                                                                                                                                                                                                                                                                                                                                                                                                                                                                                                                                                                                                                                                                                                                                                                                                                                                                                                                                                                                                                                                                                                                                                                                                                                                                                                                                                                                                                                                                                                                                                                                                                                                                                                                                                                                                                                                    |      |
| III.   | WELL DATA: Complete the data required on the reverse side of this form for each well proposed for injection.                                                                                                                                                                                                                                                                                                                                                                                                                                                                                                                                                                                                                                                                                                                                                                                                                                                                                                                                                                                                                                                                                                                                                                                                                                                                                                                                                                                                                                                                                                                                                                                                                                                                                                                                                                                                                                                                                                                                                                                                                   |      |
|        | Additional sheets may be attached if necessary. A CROSS REFERENCE TO THE APPLICABLE SECTIONS OR                                                                                                                                                                                                                                                                                                                                                                                                                                                                                                                                                                                                                                                                                                                                                                                                                                                                                                                                                                                                                                                                                                                                                                                                                                                                                                                                                                                                                                                                                                                                                                                                                                                                                                                                                                                                                                                                                                                                                                                                                                |      |
|        | APPENDICES IN THE ATTACHED C108 APPLICATION FOR EACH ROMAN NUMERAL BELOW IS SPECIFIED BY SECTION AND/OR APPENDIX NUMBERS.                                                                                                                                                                                                                                                                                                                                                                                                                                                                                                                                                                                                                                                                                                                                                                                                                                                                                                                                                                                                                                                                                                                                                                                                                                                                                                                                                                                                                                                                                                                                                                                                                                                                                                                                                                                                                                                                                                                                                                                                      |      |
|        |                                                                                                                                                                                                                                                                                                                                                                                                                                                                                                                                                                                                                                                                                                                                                                                                                                                                                                                                                                                                                                                                                                                                                                                                                                                                                                                                                                                                                                                                                                                                                                                                                                                                                                                                                                                                                                                                                                                                                                                                                                                                                                                                |      |
| IV.    | Is this an expansion of an existing project? Yes X No  If yes, give the Division order number authorizing the project: N/A                                                                                                                                                                                                                                                                                                                                                                                                                                                                                                                                                                                                                                                                                                                                                                                                                                                                                                                                                                                                                                                                                                                                                                                                                                                                                                                                                                                                                                                                                                                                                                                                                                                                                                                                                                                                                                                                                                                                                                                                     |      |
|        |                                                                                                                                                                                                                                                                                                                                                                                                                                                                                                                                                                                                                                                                                                                                                                                                                                                                                                                                                                                                                                                                                                                                                                                                                                                                                                                                                                                                                                                                                                                                                                                                                                                                                                                                                                                                                                                                                                                                                                                                                                                                                                                                |      |
| V.     | Attach a map that identifies all wells and leases within two miles of any proposed injection well with a one-half mile radius circle drawn arou each proposed injection well. This circle identifies the well's area of review.  SECTIONS 5 and 6; APPENDICES A and B.                                                                                                                                                                                                                                                                                                                                                                                                                                                                                                                                                                                                                                                                                                                                                                                                                                                                                                                                                                                                                                                                                                                                                                                                                                                                                                                                                                                                                                                                                                                                                                                                                                                                                                                                                                                                                                                         | nd   |
| VI.    | Attach a tabulation of data on all wells of public record within the area of review which penetrate the proposed injection zone. Such data shall include a description of each well's type, construction, date drilled, location, depth, record of completion, and a schematic of any plugged well                                                                                                                                                                                                                                                                                                                                                                                                                                                                                                                                                                                                                                                                                                                                                                                                                                                                                                                                                                                                                                                                                                                                                                                                                                                                                                                                                                                                                                                                                                                                                                                                                                                                                                                                                                                                                             |      |
|        | illustrating all plugging detail.                                                                                                                                                                                                                                                                                                                                                                                                                                                                                                                                                                                                                                                                                                                                                                                                                                                                                                                                                                                                                                                                                                                                                                                                                                                                                                                                                                                                                                                                                                                                                                                                                                                                                                                                                                                                                                                                                                                                                                                                                                                                                              | 1    |
|        | SECTION 5; APPENDIX A.                                                                                                                                                                                                                                                                                                                                                                                                                                                                                                                                                                                                                                                                                                                                                                                                                                                                                                                                                                                                                                                                                                                                                                                                                                                                                                                                                                                                                                                                                                                                                                                                                                                                                                                                                                                                                                                                                                                                                                                                                                                                                                         |      |
| VII.   | Attach data on the proposed operation, including:                                                                                                                                                                                                                                                                                                                                                                                                                                                                                                                                                                                                                                                                                                                                                                                                                                                                                                                                                                                                                                                                                                                                                                                                                                                                                                                                                                                                                                                                                                                                                                                                                                                                                                                                                                                                                                                                                                                                                                                                                                                                              |      |
|        | 1. Proposed average and maximum daily rate and volume of fluids to be injected; <b>SECTIONS 1, 2, and 3</b>                                                                                                                                                                                                                                                                                                                                                                                                                                                                                                                                                                                                                                                                                                                                                                                                                                                                                                                                                                                                                                                                                                                                                                                                                                                                                                                                                                                                                                                                                                                                                                                                                                                                                                                                                                                                                                                                                                                                                                                                                    |      |
|        | <ol> <li>Whether the system is open or closed; <u>SECTIONS 1, 2, 4 and 7</u></li> <li>Proposed average and maximum injection pressure; <u>SECTIONS 1 and 3</u></li> </ol>                                                                                                                                                                                                                                                                                                                                                                                                                                                                                                                                                                                                                                                                                                                                                                                                                                                                                                                                                                                                                                                                                                                                                                                                                                                                                                                                                                                                                                                                                                                                                                                                                                                                                                                                                                                                                                                                                                                                                      |      |
|        | 4. Sources and an appropriate analysis of injection fluid and compatibility with the receiving formation if other than reinjected produced wat                                                                                                                                                                                                                                                                                                                                                                                                                                                                                                                                                                                                                                                                                                                                                                                                                                                                                                                                                                                                                                                                                                                                                                                                                                                                                                                                                                                                                                                                                                                                                                                                                                                                                                                                                                                                                                                                                                                                                                                 | ter; |
|        | and, SECTIONS 3 and 4                                                                                                                                                                                                                                                                                                                                                                                                                                                                                                                                                                                                                                                                                                                                                                                                                                                                                                                                                                                                                                                                                                                                                                                                                                                                                                                                                                                                                                                                                                                                                                                                                                                                                                                                                                                                                                                                                                                                                                                                                                                                                                          |      |
|        | <ol><li>If injection is for disposal purposes into a zone not productive of oil or gas at or within one mile of the proposed well, attach a chemical<br/>analysis of the disposal zone formation water (may be measured or inferred from existing literature, studies, nearby wells, etc.). SECTION</li></ol>                                                                                                                                                                                                                                                                                                                                                                                                                                                                                                                                                                                                                                                                                                                                                                                                                                                                                                                                                                                                                                                                                                                                                                                                                                                                                                                                                                                                                                                                                                                                                                                                                                                                                                                                                                                                                  | NS   |
|        | 3 and 4                                                                                                                                                                                                                                                                                                                                                                                                                                                                                                                                                                                                                                                                                                                                                                                                                                                                                                                                                                                                                                                                                                                                                                                                                                                                                                                                                                                                                                                                                                                                                                                                                                                                                                                                                                                                                                                                                                                                                                                                                                                                                                                        |      |
| *VIII. | I. Attach appropriate geologic data on the injection zone including appropriate lithologic detail, geologic name, thickness, and depth. Give the geologic name, and depth to bottom of all underground sources of drinking water (aquifers containing waters with total dissolved solids                                                                                                                                                                                                                                                                                                                                                                                                                                                                                                                                                                                                                                                                                                                                                                                                                                                                                                                                                                                                                                                                                                                                                                                                                                                                                                                                                                                                                                                                                                                                                                                                                                                                                                                                                                                                                                       |      |
|        | concentrations of 10,000 mg/l or less) overlying the proposed injection zone as well as any such sources known to be immediately underlying                                                                                                                                                                                                                                                                                                                                                                                                                                                                                                                                                                                                                                                                                                                                                                                                                                                                                                                                                                                                                                                                                                                                                                                                                                                                                                                                                                                                                                                                                                                                                                                                                                                                                                                                                                                                                                                                                                                                                                                    | g    |
|        | the injection interval. SECTIONS 4 and 5 and APPENDIX A                                                                                                                                                                                                                                                                                                                                                                                                                                                                                                                                                                                                                                                                                                                                                                                                                                                                                                                                                                                                                                                                                                                                                                                                                                                                                                                                                                                                                                                                                                                                                                                                                                                                                                                                                                                                                                                                                                                                                                                                                                                                        |      |
| IX.    | Describe the proposed stimulation program, if any. N/A                                                                                                                                                                                                                                                                                                                                                                                                                                                                                                                                                                                                                                                                                                                                                                                                                                                                                                                                                                                                                                                                                                                                                                                                                                                                                                                                                                                                                                                                                                                                                                                                                                                                                                                                                                                                                                                                                                                                                                                                                                                                         |      |
| *X.    | Attach appropriate logging and test data on the well. (If well logs have been filed with the Division, they need not be resubmitted). WELLS ARE NOT YET DRILLED                                                                                                                                                                                                                                                                                                                                                                                                                                                                                                                                                                                                                                                                                                                                                                                                                                                                                                                                                                                                                                                                                                                                                                                                                                                                                                                                                                                                                                                                                                                                                                                                                                                                                                                                                                                                                                                                                                                                                                |      |
| *XI.   | Attach a chemical analysis of fresh water from two or more fresh water wells (if available and producing) within one mile of any injection or disposal well showing location of wells and dates samples were taken. <b>SECTION 4.5</b>                                                                                                                                                                                                                                                                                                                                                                                                                                                                                                                                                                                                                                                                                                                                                                                                                                                                                                                                                                                                                                                                                                                                                                                                                                                                                                                                                                                                                                                                                                                                                                                                                                                                                                                                                                                                                                                                                         |      |
| XII.   | Applicants for disposal wells must make an affirmative statement that they have examined available geologic and engineering data and find evidence of open faults or any other hydrologic connection between the disposal zone and any underground sources of drinking water.                                                                                                                                                                                                                                                                                                                                                                                                                                                                                                                                                                                                                                                                                                                                                                                                                                                                                                                                                                                                                                                                                                                                                                                                                                                                                                                                                                                                                                                                                                                                                                                                                                                                                                                                                                                                                                                  | no   |
|        | SECTION 7                                                                                                                                                                                                                                                                                                                                                                                                                                                                                                                                                                                                                                                                                                                                                                                                                                                                                                                                                                                                                                                                                                                                                                                                                                                                                                                                                                                                                                                                                                                                                                                                                                                                                                                                                                                                                                                                                                                                                                                                                                                                                                                      |      |
| XIII.  | Applicants must complete the "Proof of Notice" section on the reverse side of this form. APPENDIX B                                                                                                                                                                                                                                                                                                                                                                                                                                                                                                                                                                                                                                                                                                                                                                                                                                                                                                                                                                                                                                                                                                                                                                                                                                                                                                                                                                                                                                                                                                                                                                                                                                                                                                                                                                                                                                                                                                                                                                                                                            |      |
| XIV.   | Certification: I hereby certify that the information submitted with this application is true and correct to the best of my knowledge and belief.                                                                                                                                                                                                                                                                                                                                                                                                                                                                                                                                                                                                                                                                                                                                                                                                                                                                                                                                                                                                                                                                                                                                                                                                                                                                                                                                                                                                                                                                                                                                                                                                                                                                                                                                                                                                                                                                                                                                                                               |      |
|        | NAME: Alberto A. Gutierrez, C.P.G.  TITLE: President, Geolex, Inc.®; Consultant to DCP Midstream LP                                                                                                                                                                                                                                                                                                                                                                                                                                                                                                                                                                                                                                                                                                                                                                                                                                                                                                                                                                                                                                                                                                                                                                                                                                                                                                                                                                                                                                                                                                                                                                                                                                                                                                                                                                                                                                                                                                                                                                                                                            |      |
|        | Marie Contraction of the Contrac |      |
|        | SIGNATURE: DATE:                                                                                                                                                                                                                                                                                                                                                                                                                                                                                                                                                                                                                                                                                                                                                                                                                                                                                                                                                                                                                                                                                                                                                                                                                                                                                                                                                                                                                                                                                                                                                                                                                                                                                                                                                                                                                                                                                                                                                                                                                                                                                                               |      |
|        |                                                                                                                                                                                                                                                                                                                                                                                                                                                                                                                                                                                                                                                                                                                                                                                                                                                                                                                                                                                                                                                                                                                                                                                                                                                                                                                                                                                                                                                                                                                                                                                                                                                                                                                                                                                                                                                                                                                                                                                                                                                                                                                                |      |
| *      | E-MAIL ADDRESS: <a href="mailto:aag@geolex.com">aag@geolex.com</a> If the information required under Sections VI VIII X and XI above has been previously submitted it need not be resubmitted. Please show                                                                                                                                                                                                                                                                                                                                                                                                                                                                                                                                                                                                                                                                                                                                                                                                                                                                                                                                                                                                                                                                                                                                                                                                                                                                                                                                                                                                                                                                                                                                                                                                                                                                                                                                                                                                                                                                                                                     | the  |