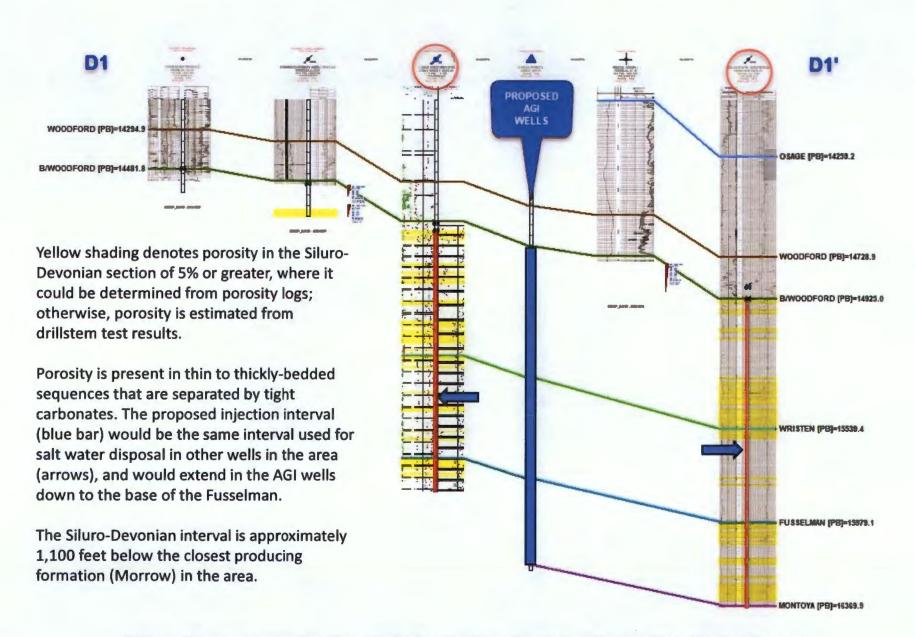

Conservation Commission authorizing it to inject acid gas and carbon dioxide (CO<sub>2</sub>) from the proposed 3Bear Libby Gas Processing Plant (the "Plant") into its proposed 3Bear Libby AGI#1 and Libby AGI#2 wells. These two wells will be located on 3Bear's proposed Plant in Lea County, New Mexico. The proposed AGI wells will be located in Section 26, Township 20 South, Range 36 East, NMPM, Lea County, New Mexico. 3Bear plans to inject a cumulative amount of up to 8 million standard cubic feet per day (MMSCFD) of treated acid gas from the Plant at a maximum pressure of 4,525 psig into these wells in the Devonian through Fusselman Formations, approximately 14,900 to 16,400 feet below the surface. The proposed wells will serve as the disposal wells for acid gas and CO<sub>2</sub> from the Plant. This application has been set for hearing before the New Mexico Oil Conservation Commission at 9:AM on April 11th, 2019, in Porter Hall at the New Mexico Oil Conservation Division's Santa Fe office located at 1220 South Saint Francis Drive, Santa Fe, New Mexico 87505.