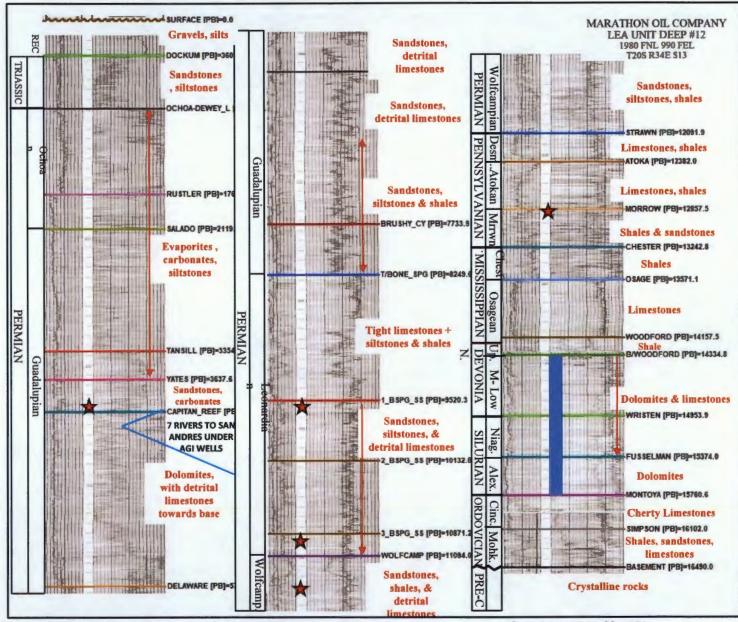

Conservation Commission authorizing it to inject acid gas and carbon dioxide (CO<sub>2</sub>) from the proposed 3Bear Libby Gas Processing Plant (the "Plant") into its proposed 3Bear Libby AGI#1 and Libby AGI#2 wells. These two wells will be located on 3Bear's proposed Plant in Lea County, New Mexico. The proposed AGI wells will be located in Section 26, Township 20 South, Range 36 East, NMPM, Lea County, New Mexico. 3Bear plans to inject a cumulative amount of up to 8 million standard cubic feet per day (MMSCFD) of treated acid gas from the Plant at a maximum pressure of 4,525 psig into these wells in the Devonian through Fusselman Formations, approximately 14,900 to 16,400 feet below the surface. The proposed wells will serve as the disposal wells for acid gas and CO<sub>2</sub> from the Plant. This application has been set for hearing before the New Mexico Oil Conservation Commission at 9:AM on April 11th, 2019, in Porter Hall at the New Mexico Oil Conservation Division's Santa Fe office located at 1220 South Saint Francis Drive, Santa Fe, New Mexico 87505.