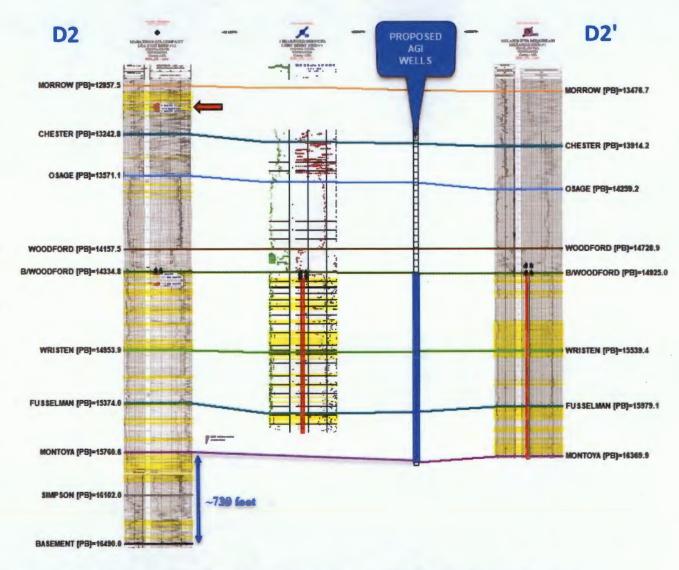

Conservation Commission authorizing it to inject acid gas and carbon dioxide (CO<sub>2</sub>) from the proposed 3Bear Libby Gas Processing Plant (the "Plant") into its proposed 3Bear Libby AGI#1 and Libby AGI#2 wells. These two wells will be located on 3Bear's proposed Plant in Lea County, New Mexico. The proposed AGI wells will be located in Section 26, Township 20 South, Range 36 East, NMPM, Lea County, New Mexico. 3Bear plans to inject a cumulative amount of up to 8 million standard cubic feet per day (MMSCFD) of treated acid gas from the Plant at a maximum pressure of 4,525 psig into these wells in the Devonian through Fusselman Formations, approximately 14,900 to 16,400 feet below the surface. The proposed wells will serve as the disposal wells for acid gas and CO<sub>2</sub> from the Plant. This application has been set for hearing before the New Mexico Oil Conservation Commission at 9:AM on April 11th, 2019, in Porter Hall at the New Mexico Oil Conservation Division's Santa Fe office located at 1220 South Saint Francis Drive, Santa Fe, New Mexico 87505.