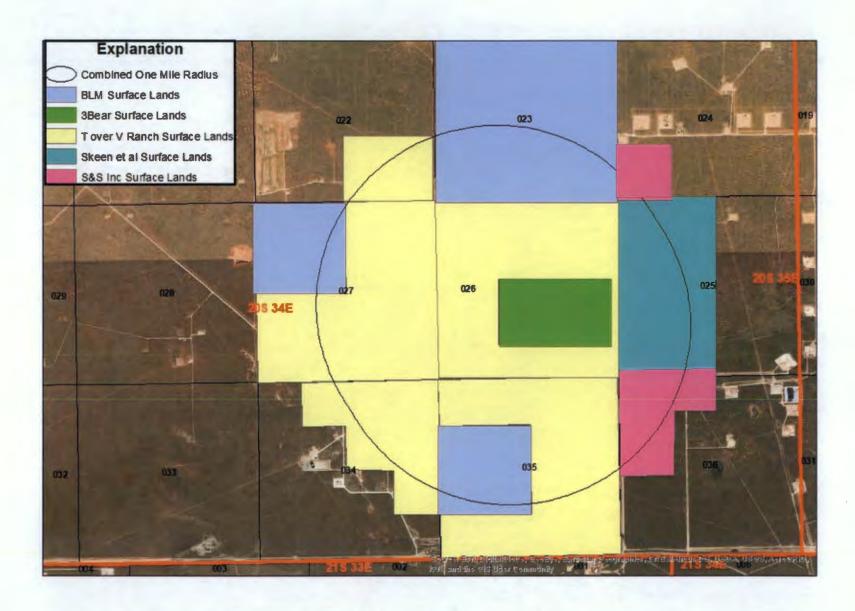

Conservation Commission authorizing it to inject acid gas and carbon dioxide (CO<sub>2</sub>) from the proposed 3Bear Libby Gas Processing Plant (the "Plant") into its proposed 3Bear Libby AGI#1 and Libby AGI#2 wells. These two wells will be located on 3Bear's proposed Plant in Lea County, New Mexico. The proposed AGI wells will be located in Section 26, Township 20 South, Range 36 East, NMPM, Lea County, New Mexico. 3Bear plans to inject a cumulative amount of up to 8 million standard cubic feet per day (MMSCFD) of treated acid gas from the Plant at a maximum pressure of 4,525 psig into these wells in the Devonian through Fusselman Formations, approximately 14,900 to 16,400 feet below the surface. The proposed wells will serve as the disposal wells for acid gas and CO<sub>2</sub> from the Plant. This application has been set for hearing before the New Mexico Oil Conservation Commission at 9:AM on April 11th, 2019, in Porter Hall at the New Mexico Oil Conservation Division's Santa Fe office located at 1220 South Saint Francis Drive, Santa Fe, New Mexico 87505.

## Libby AGI #1 and AGI #2

AGI #1 Surface Location:

1970' FWL, 1475' FSL Section 26, T20S, R34E

AGI #1 Bottom Location:

1970' FWL, 1475' FSL Section 26, T20S, R34E

**AGI #2 Surface Location:** AGI #2 Bottom Hole Location: 1970' FWL & 1910' FSL Section 26, T20S, R34E 1320' FWL & 2275' FSL Section 26, T20S, R34E