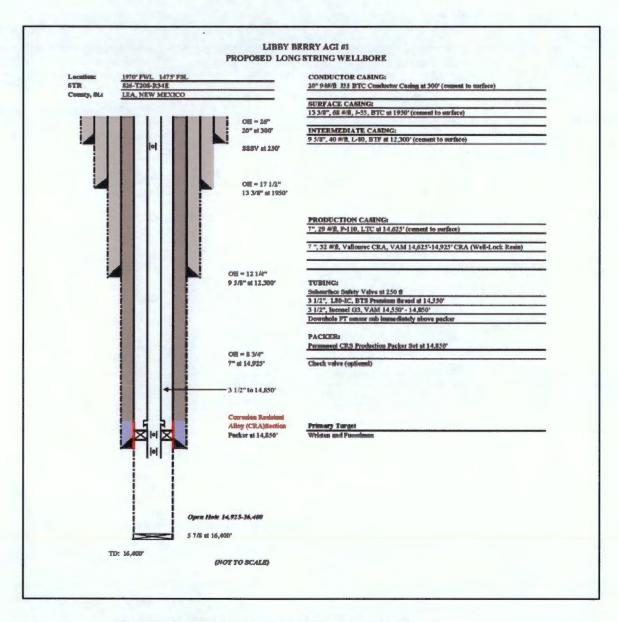

## Libby AGI #1 and AGI #2

AGI #1 Surface Location:

1970' FWL, 1475' FSL Section 26, T20S, R34E

AGI #1 Bottom Location:

1970' FWL, 1475' FSL Section 26, T20S, R34E

**AGI #2 Surface Location:** AGI #2 Bottom Hole Location: 1970' FWL & 1910' FSL Section 26, T20S, R34E 1320' FWL & 2275' FSL Section 26, T20S, R34E

#### III. WELL DATA

- A. The following well data must be submitted for each injection well covered by this application. The data must be both in tabular and schematic form and shall include:
  - (1) Lease name; Well No.; Location by Section, Township and Range; and footage location within the section.