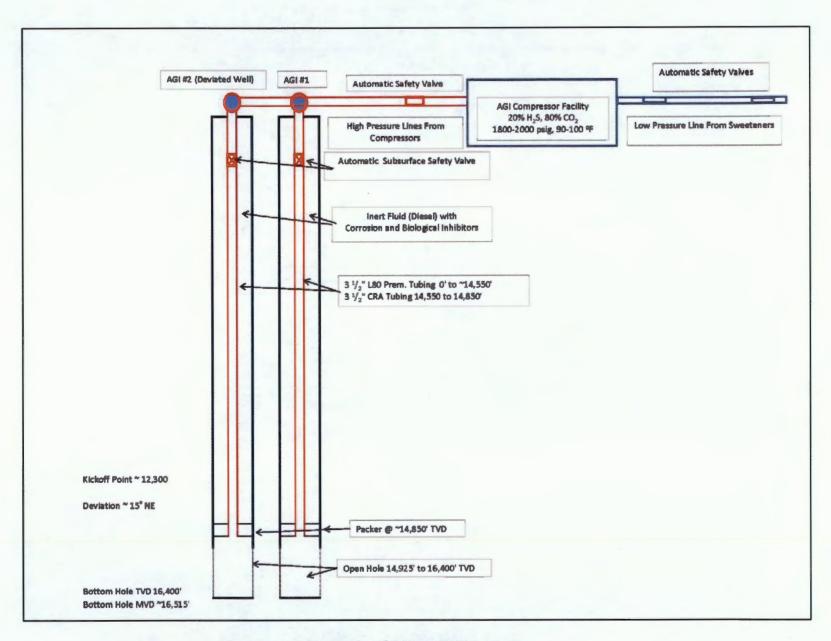

Conservation Commission authorizing it to inject acid gas and carbon dioxide (CO<sub>2</sub>) from the proposed 3Bear Libby Gas Processing Plant (the "Plant") into its proposed 3Bear Libby AGI#1 and Libby AGI#2 wells. These two wells will be located on 3Bear's proposed Plant in Lea County, New Mexico. The proposed AGI wells will be located in Section 26, Township 20 South, Range 36 East, NMPM, Lea County, New Mexico. 3Bear plans to inject a cumulative amount of up to 8 million standard cubic feet per day (MMSCFD) of treated acid gas from the Plant at a maximum pressure of 4,525 psig into these wells in the Devonian through Fusselman Formations, approximately 14,900 to 16,400 feet below the surface. The proposed wells will serve as the disposal wells for acid gas and CO<sub>2</sub> from the Plant. This application has been set for hearing before the New Mexico Oil Conservation Commission at 9:AM on April 11th, 2019, in Porter Hall at the New Mexico Oil Conservation Division's Santa Fe office located at 1220 South Saint Francis Drive, Santa Fe, New Mexico 87505.

#### III. WELL DATA

- A. The following well data must be submitted for each injection well covered by this application. The data must be both in tabular and schematic form and shall include:
  - (1) Lease name; Well No.; Location by Section, Township and Range; and footage location within the section.