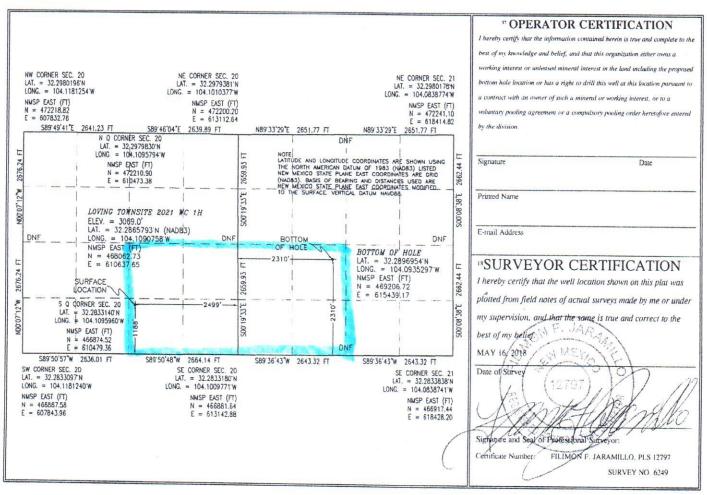

#### WELL LOCATION AND ACREAGE DEDICATION PLAT

|               | API Numbe  | T                |                         | <sup>2</sup> Pool Code |                        |                        | <sup>3</sup> Pool Na | me                  |               |
|---------------|------------|------------------|-------------------------|------------------------|------------------------|------------------------|----------------------|---------------------|---------------|
| 4 Propert     | y Code     |                  | LOVING TOWNSITE 2021 WC |                        |                        |                        |                      |                     | 6 Well Number |
| OGRII<br>123  |            |                  | KA                      |                        | ator Name IS OIL COMPA | NY                     |                      | ° Elevation 3069.0  |               |
|               |            |                  |                         |                        | <sup>10</sup> Surface  | Location               |                      |                     |               |
| UL or lot no. | Section 20 | Township<br>23 S | Range<br>28 E           | Lot Idn                | Feet from the 1188     | North/South line SOUTH | Feet from the 2499   | East/West line EAST | County EDDY   |
|               |            |                  | 11 Bot                  | ttom Hol               | e Location It          | Different Fro          | m Surface            |                     |               |

UL or lot no. Section Township Range Lot Idn Feet from the North/South line Feet from the East/West line County K 21 23 S 28 E 2310 SOUTH 2310 WEST **EDDY** Joint or Infill 2 Dedicated Acres Consolidation Code 15 Order No.