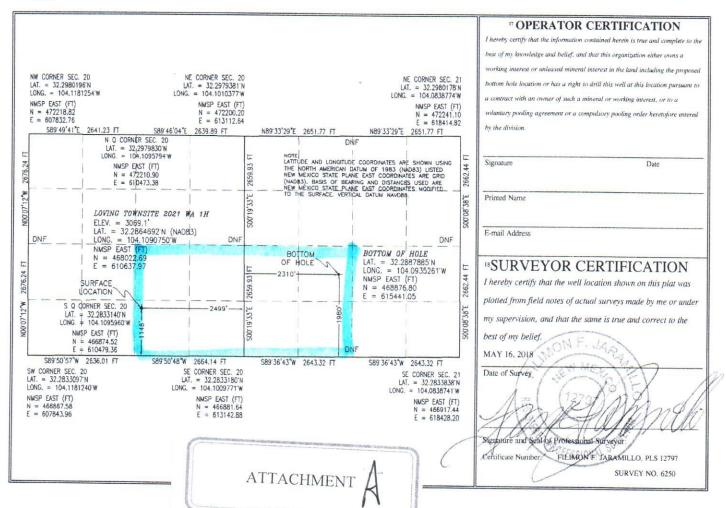

#### WELL LOCATION AND ACREAGE DEDICATION PLAT

| 1                            | API Numbe  | r                                          |               | <sup>2</sup> Pool Code | e                  |                            | 3 Pool Na          | me                     |                               |
|------------------------------|------------|--------------------------------------------|---------------|------------------------|--------------------|----------------------------|--------------------|------------------------|-------------------------------|
| <sup>4</sup> Propert         | y Code     |                                            |               | I                      |                    | erty Name<br>VNSITE 2021 W | A                  |                        | 6 Well Number                 |
| <sup>7</sup> OGRII<br>123    |            | * Operator Name KAISER-FRANCIS OIL COMPANY |               |                        |                    |                            | NY                 |                        | <sup>9</sup> Elevation 3069.1 |
|                              | 200        |                                            |               |                        | 10 Surface         | Location                   |                    |                        |                               |
| UL or lot no.                | Section 20 | Township 23 S                              | Range<br>28 E | Lot Idn                | Feet from the 1148 | North/South line SOUTH     | Feet from the 2499 | East/West line EAST    | County<br>EDDY                |
|                              |            |                                            | п Во          | ttom Hol               | e Location I       | f Different From           | m Surface          |                        |                               |
| UL or lot no.                | Section 21 | Township 23 S                              | Range<br>28 E | Lot Idn                | Feet from the 1980 | North/South line SOUTH     | Feet from the 2310 | East/West line<br>WEST | County EDDY                   |
| <sup>2</sup> Dedicated Acres | Joint o    | r Infill                                   | Consolidation | Code 15 Or             | der No.            |                            |                    |                        |                               |

#### VERIFIED STATEMENT OF MICHAEL MAXEY

Michael Maxey, being duly sworn upon his oath, deposes and states:

- 1. I am a landman for Kaiser-Francis Oil Company ("KFOC"), and have personal knowledge of the matters stated herein. I have been qualified by the Division as an expert petroleum landman.
- 2. The following information is submitted in support of the compulsory pooling application filed herein:
  - (a) The purpose of this application is to force pool working interest owners (unleased fee mineral owners) into the Wolfcamp horizontal spacing unit described below, and in wells to be drilled in the unit.
  - (b) No opposition is expected because the interest owners being pooled have been contacted regarding the proposed wells, but have failed or refused to voluntarily commit their interests to the wells.
  - (c) Forms C-102 outlining the unit being pooled are attached hereto as Attachment A. KFOC seeks an order pooling the Wolfcamp formation underlying a 320 acre horizontal spacing unit comprised of the SE/4 of Section 20 and the SW/4 of Section 21, Township 23 South Range 28 East, NMPM. The unit will be dedicated to the following wells:
    - (i) Loving Townsite 2021 WA Well No. 1H, with a first take point in the NW/SE/4 of Section 20 and a final take point in the NE/4SW/4 of Section 21;
    - (ii) Loving Townsite 2021 WA Well No. 2H, with a first take point in the SW/SE/4 of Section 20 and a final take point in the SE/4SW/4 of Section 21;
    - (iii) Loving Townsite 2021 WC Well No. 1H, with a first take point in the NW/SE/4 of Section 20 and a final take point in the NE/4SW/4 of Section 21; and