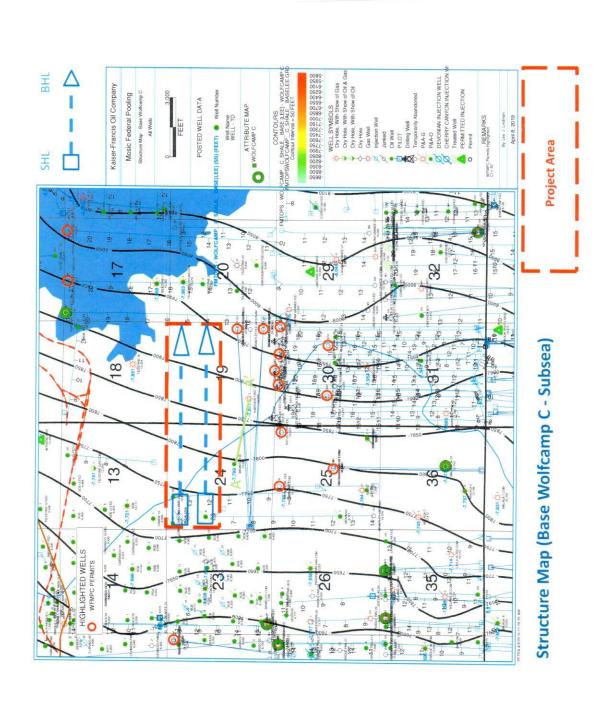

### VERIFIED STATEMENT OF MICHAEL MAXEY

Michael Maxey, being duly sworn upon his oath, deposes and states:

- 1. I am a landman for Kaiser-Francis Oil Company ("KFOC"), and have personal knowledge of the matters stated herein. I have been qualified by the Division as an expert petroleum landman.
- 2. The following information is submitted in support of the compulsory pooling application filed herein:
  - (a) The purpose of this application is to force pool working interest owners into the Wolfcamp horizontal spacing unit described below, and in the well to be drilled in the unit.
  - (b) No opposition is expected because the interest owners being pooled have been contacted regarding the proposed well, but have failed or refused to voluntarily commit their interests to the well.
  - (c) A Midland Map Co. plat outlining the unit being pooled is attached hereto as Attachment A. KFOC seeks an order approving a 640.00 horizontal spacing unit in the Wolfcamp formation comprised of the N/2 of Section 24, Township 23 South Range 28 East and the N/2 of Section 19, Township 23 South Range 29E East, NMPM. Applicant further seeks the pooling of all mineral interests in:
    - (i) Pool Code: 98220 Pool Name: Purple Sage; Wolfcamp Gas Pool, to be dedicated to the Mosaic Federal 2419 WA No. 1H. The well is a horizontal well with a first take point in NW/4 NW/4 of Section 24 and a final take point in NE/4 NE/4 of Section 19.
    - (ii) Pool Code: 98220 Pool Name: Purple Sage; Wolfcamp Gas Pool, to be dedicated to the Mosaic Federal 2419 WA No. 2H. The well is a horizontal

EXHIBIT

well with a first take point in SW/4 NW/4 of Section 24 and a final take point in SE/4 NE/4 of Section 19.

- (iii) Pool Code: 98220 Pool Name: Purple Sage; Wolfcamp Gas Pool, to be dedicated to the Mosaic Federal 2419 WAM No. 1H. The well is a horizontal well with a first take point in NW/4 NW/4 of Section 24 and a final take point in NE/4 NE/4 of Section 19.
- (iv) Pool Code: 98220 Pool Name: Purple Sage; Wolfcamp Gas Pool, to be dedicated to the Mosaic Federal 2419 WC No. 1H. The well is a horizontal well with a first take point in NW/4 NW/4 of Section 24 and a final take point in NE/4 NE/4 of Section 19.
- (v) Pool Code: 98220 Pool Name: Purple Sage; Wolfcamp Gas Pool, to be dedicated to the Mosaic Federal 2419 WC No. 2H. The well is a horizontal well with a first take point in SW/4 NW/4 of Section 24 and a final take point in SE/4 NE/4 of Section 19