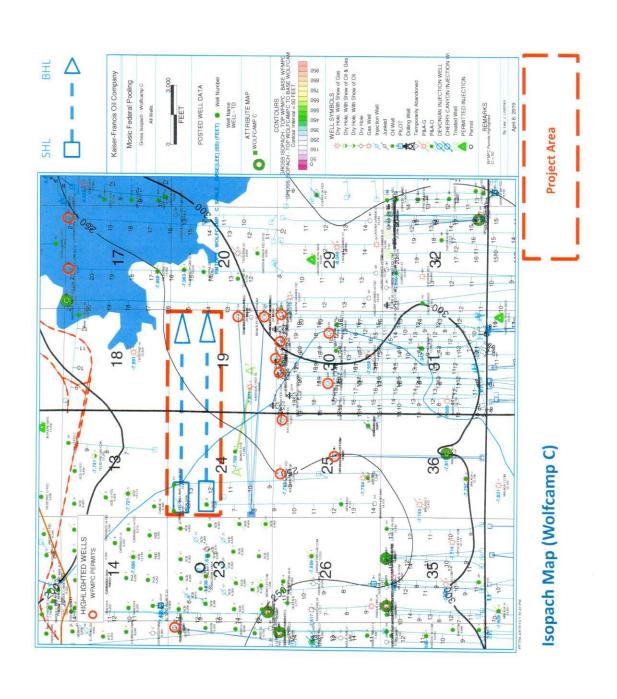

### VERIFIED STATEMENT OF MICHAEL MAXEY

Michael Maxey, being duly sworn upon his oath, deposes and states:

- 1. I am a landman for Kaiser-Francis Oil Company ("KFOC"), and have personal knowledge of the matters stated herein. I have been qualified by the Division as an expert petroleum landman.
- 2. The following information is submitted in support of the compulsory pooling application filed herein:
  - (a) The purpose of this application is to force pool working interest owners into the Wolfcamp horizontal spacing unit described below, and in the well to be drilled in the unit.
  - (b) No opposition is expected because the interest owners being pooled have been contacted regarding the proposed well, but have failed or refused to voluntarily commit their interests to the well.
  - (c) A Midland Map Co. plat outlining the unit being pooled is attached hereto as Attachment A. KFOC seeks an order approving a 640.00 horizontal spacing unit in the Wolfcamp formation comprised of the N/2 of Section 24, Township 23 South Range 28 East and the N/2 of Section 19, Township 23 South Range 29E East, NMPM. Applicant further seeks the pooling of all mineral interests in:
    - (i) Pool Code: 98220 Pool Name: Purple Sage; Wolfcamp Gas Pool, to be dedicated to the Mosaic Federal 2419 WA No. 1H. The well is a horizontal well with a first take point in NW/4 NW/4 of Section 24 and a final take point in NE/4 NE/4 of Section 19.
    - (ii) Pool Code: 98220 Pool Name: Purple Sage; Wolfcamp Gas Pool, to be dedicated to the Mosaic Federal 2419 WA No. 2H. The well is a horizontal

EXHIBIT

well with a first take point in SW/4 NW/4 of Section 24 and a final take point in SE/4 NE/4 of Section 19.

- (iii) Pool Code: 98220 Pool Name: Purple Sage; Wolfcamp Gas Pool, to be dedicated to the Mosaic Federal 2419 WAM No. 1H. The well is a horizontal well with a first take point in NW/4 NW/4 of Section 24 and a final take point in NE/4 NE/4 of Section 19.
- (iv) Pool Code: 98220 Pool Name: Purple Sage; Wolfcamp Gas Pool, to be dedicated to the Mosaic Federal 2419 WC No. 1H. The well is a horizontal well with a first take point in NW/4 NW/4 of Section 24 and a final take point in NE/4 NE/4 of Section 19.
- (v) Pool Code: 98220 Pool Name: Purple Sage; Wolfcamp Gas Pool, to be dedicated to the Mosaic Federal 2419 WC No. 2H. The well is a horizontal well with a first take point in SW/4 NW/4 of Section 24 and a final take point in SE/4 NE/4 of Section 19

C-102's for the wells are attached as Attachment B. There is no depth severance in the Wolfcamp formation.

- (d) The parties being pooled and their interests are set forth in Attachment C. Their current and correct addresses are also set forth.
- (e) There is one unlocatable interest owner.
- (f) Attachment D contains a summary of contacts or attempted contacts with the interest owners, together with copies of the proposal letters sent to the interest owners.
- (g) KFOC has made a good faith effort to obtain the voluntary joinder of the working interest owners in the proposed well.
- (h) KFOC has the right to pool the overriding royalty owners in the well unit.
- (i) Attachment E contains the Authorization for Expenditure for the proposed wells. The estimated cost of the well set forth therein is fair and reasonable, and is comparable to the cost of other wells of similar depth and length drilled in this area of Eddy County.
- (j) KFOC requests overhead and administrative rates of \$8,000.00/month for a drilling well and \$800.00/month for a producing well. These rates are fair, and are comparable to the rates charged by other operators for wells of this type in this portion of Eddy County. They are also the rates set forth in the Joint Operating Agreement for the well unit. KFOC requests that these rates be adjusted periodically as provided in the COPAS Accounting Procedure.