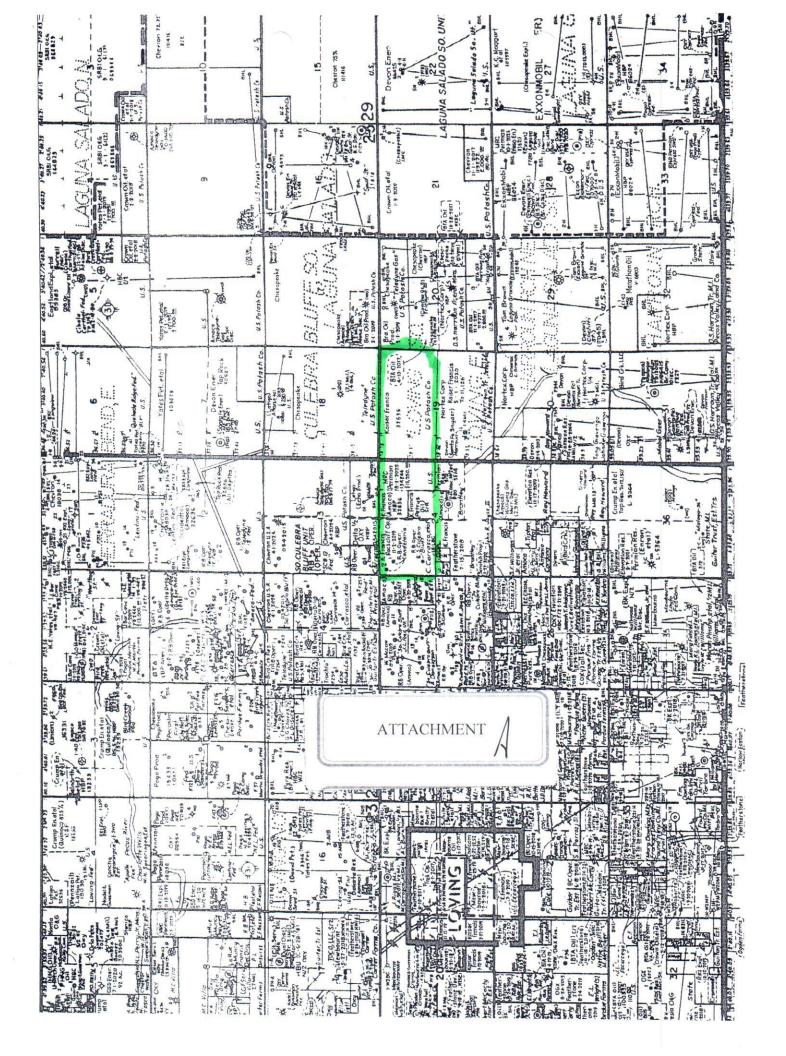

### VERIFIED STATEMENT OF MICHAEL MAXEY

Michael Maxey, being duly sworn upon his oath, deposes and states:

- 1. I am a landman for Kaiser-Francis Oil Company ("KFOC"), and have personal knowledge of the matters stated herein. I have been qualified by the Division as an expert petroleum landman.
- 2. The following information is submitted in support of the compulsory pooling application filed herein:
  - (a) The purpose of this application is to force pool working interest owners into the Wolfcamp horizontal spacing unit described below, and in the well to be drilled in the unit.
  - (b) No opposition is expected because the interest owners being pooled have been contacted regarding the proposed well, but have failed or refused to voluntarily commit their interests to the well.
  - (c) A Midland Map Co. plat outlining the unit being pooled is attached hereto as Attachment A. KFOC seeks an order approving a 640.00 horizontal spacing unit in the Wolfcamp formation comprised of the N/2 of Section 24, Township 23 South Range 28 East and the N/2 of Section 19, Township 23 South Range 29E East, NMPM. Applicant further seeks the pooling of all mineral interests in:
    - (i) Pool Code: 98220 Pool Name: Purple Sage; Wolfcamp Gas Pool, to be dedicated to the Mosaic Federal 2419 WA No. 1H. The well is a horizontal well with a first take point in NW/4 NW/4 of Section 24 and a final take point in NE/4 NE/4 of Section 19.
    - (ii) Pool Code: 98220 Pool Name: Purple Sage; Wolfcamp Gas Pool, to be dedicated to the Mosaic Federal 2419 WA No. 2H. The well is a horizontal