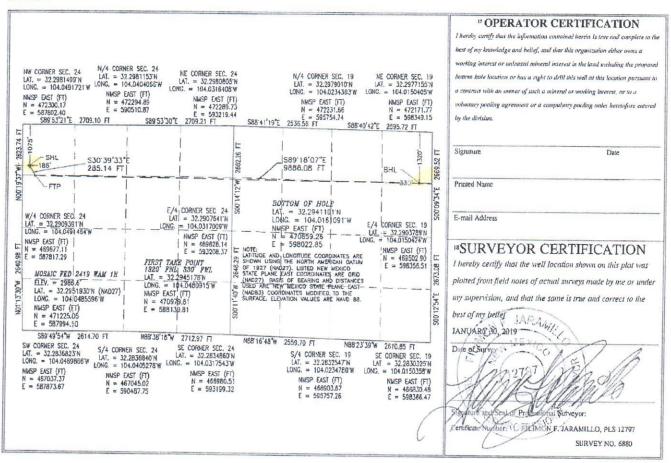

## WELL LOCATION AND ACREAGE DEDICATION PLAT

| A                             | uri Numbe     | er               |                  | * Pool Cod | e                                   |                        | ' Pool Na         | ame                    |                                |
|-------------------------------|---------------|------------------|------------------|------------|-------------------------------------|------------------------|-------------------|------------------------|--------------------------------|
| <sup>4</sup> Property C       | ođe           |                  |                  |            | <sup>5</sup> Property<br>MOSAIC FEI |                        |                   |                        | <sup>6</sup> Well Number<br>2H |
| <sup>7</sup> OGRÍÐ N<br>12361 |               |                  |                  |            | Operator                            | Name                   |                   |                        | 'Elevation<br>2986.8           |
|                               |               |                  |                  |            | " Surface                           | Location               |                   |                        |                                |
| Ul, or lot no. D              | Section 24    | Township 23 S    | Range<br>28 E    | Lot ldn    | Feet from the 1075                  | North/South line NORTH | Feet from the     | East/West line<br>WEST | County EDDY                    |
|                               |               |                  | " B              | ottom He   | ole Location                        | If Different Fr        | om Surface        |                        |                                |
| UL or lot no.                 | Section<br>19 | Township<br>23 S | Range<br>29 E    | Lot Idn    | Feet from the 1980                  | North/South line NORTH | Feet from the 330 | East/West line EAST    | County EDDY                    |
| Dedicated Acres               | 13 Joint      | or Infill        | 14 Consolidation | Code       |                                     |                        | 15 Order No.      |                        |                                |

No allowable will be assigned to this completion until all interests have been consolidated or a non-standard unit has been approved by the division.

| NW CORNER SEC. 24 N/4 CORNER SEC. 24 N/2 CORNER SEC. 24 N/4 CORNER SEC. 19 N/4 CORNER SEC | 17 OPERATOR CERTIFICATION  I hereby certify that the information contained herein is true and complete to the heat of my knowledge and belief, and that this organization either owns a working interest and including the proposed hottom hole location or has a right to drill this well at this location pursuant to a contract with an owner of such a mineral or working bacres, or to a woluntary pooling agreement or a compulsory pooling order heretofine entered by the division. |
|--------------------------------------------------------------------------------------------------------------------------------------------------------------------------------------------------------------------------------------------------------------------------------------------------------------------------------------------------------------------------------------------------------------------------------------------------------------------------------------------------------------------------------------------------------------------------------------------------------------------------------------------------------------------------------------------------------------------------------------------------------------------------------------------------------------------------------------------------------------------------------------------------------------------------------------------------------------------------------------------------------------------------------------------------------------------------------------------------------------------------------------------------------------------------------------------------------------------------------------------------------------------------------------------------------------------------------------------------------------------------------------------------------------------------------------------------------------------------------------------------------------------------------------------------------------------------------------------------------------------------------------------------------------------------------------------------------------------------------------------------------------------------------------------------------------------------------------------------------------------------------------------------------------------------------------------------------------------------------------------------------------------------------------------------------------------------------------------------------------------------------|---------------------------------------------------------------------------------------------------------------------------------------------------------------------------------------------------------------------------------------------------------------------------------------------------------------------------------------------------------------------------------------------------------------------------------------------------------------------------------------------|
| MOSAIC PED 2419 WA 2H   ELEV = 2986.8   ELEV   | Printed Name  E-mail Address  18 SURVEYOR CERTIFICATION  I hereby certify that the well location shown on this plat was plotted from field notes of actual surveys made by me or under my supervision, and that the same is true and correct to the best of my belief.  JANUARY 17,2000 F. JAO                                                                                                                                                                                              |
| SW COMBEN SEC. 24 LAT. = 32.2836825N LAT. = 32.2836825N LAT. = 32.2836825N LAT. = 32.283450N LAT. = 32.283450N LAT. = 32.283450N LAT. = 32.283545N LAT. = 32.283545N LAT. = 32.283547N LAT. = 32.2830325N LONG. = 104.03175437W LONG. = 104.0234780W LONG. = 10 | Signature and Seal of Professional Sergeror  Prificate Number: htt MONEY, JARAMILLO, PLS 12797 SURVEY NO. 6831                                                                                                                                                                                                                                                                                                                                                                              |