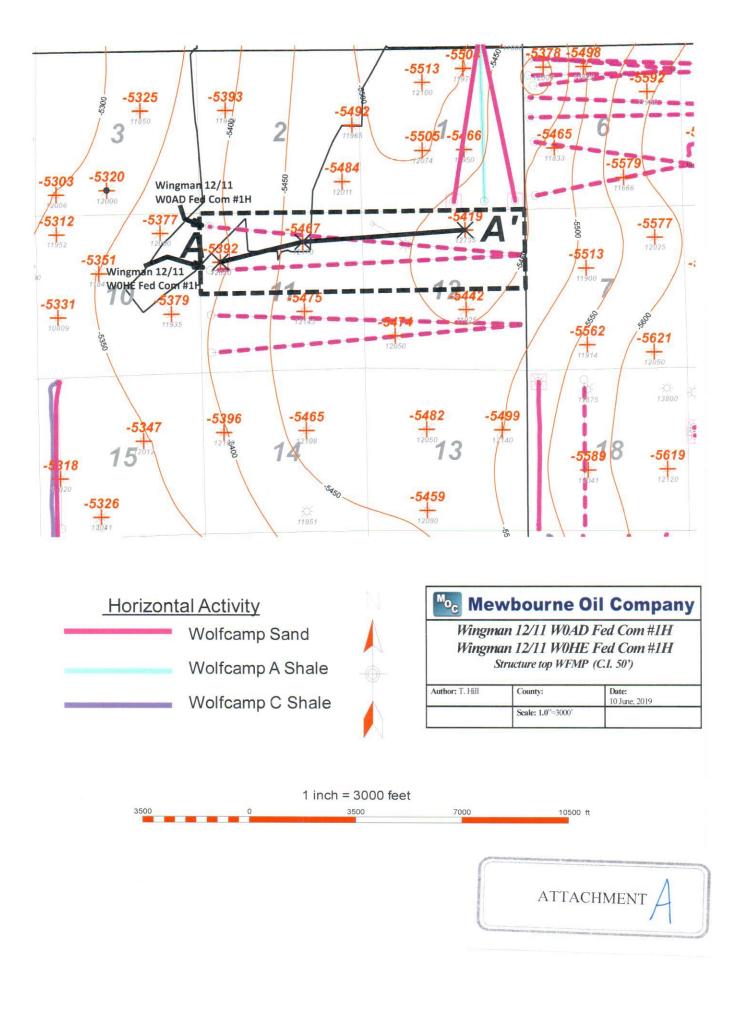

(b) No opposition is expected because the interest owners being pooled have been contacted regarding the proposed well, but have simply refused to voluntarily commit their interests to the well.

(c) A plat outlining the unit being pooled is attached hereto as Attachment A. Mewbourne seeks an order approving a 640.00-acre horizontal spacing unit in the Wolfcamp formation comprised of the N/2 of Section 12, Township 23 South, Range 26 East, and the N/2 of Section 11, Township 23 South, Range 26 East, NMPM. Mewbourne further seeks the pooling of all mineral interests in the Wolfcamp formation underlying the unit. The unit will be dedicated to the Wingman 12/11 W0AD Fed Com #11I, a horizontal well with a first take point in Unit A of Section 12 and a final take point in Unit D of Section 11, and the Wingman 12/11 W0HE Fed Com #1H, a horizontal well with a first take point in Unit H of Section 12 and a final take point in Unit E of Section 11.