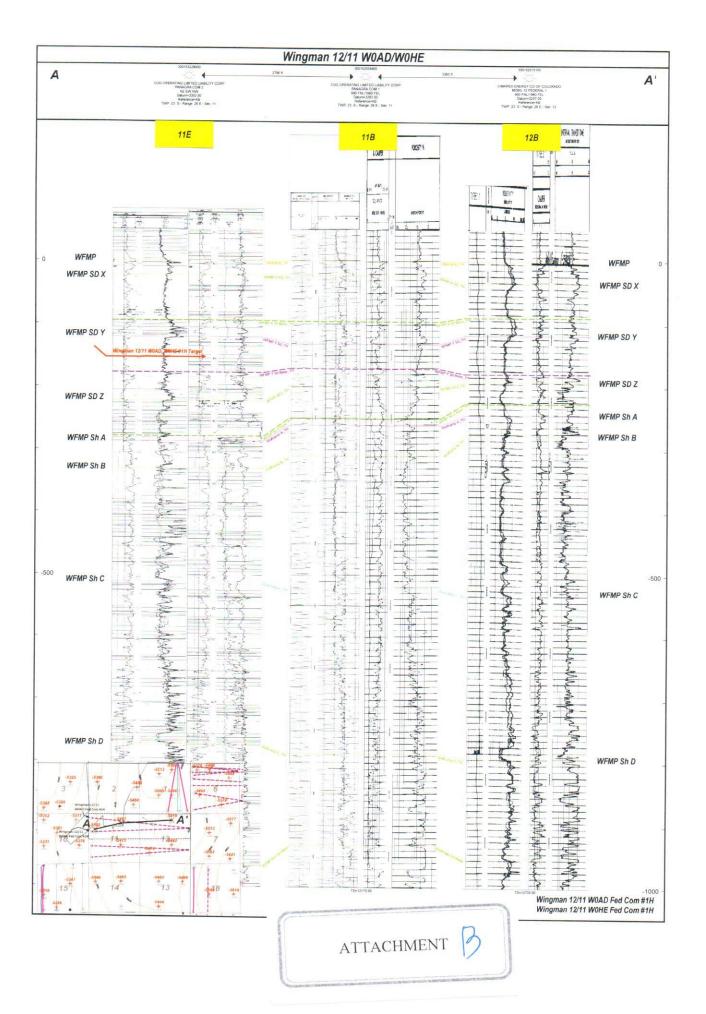

(b) No opposition is expected because the interest owners being pooled have been contacted regarding the proposed well, but have simply refused to voluntarily commit their interests to the well.

(c) A plat outlining the unit being pooled is attached hereto as Attachment A. Mewbourne seeks an order approving a 640.00-acre horizontal spacing unit in the Wolfcamp formation comprised of the N/2 of Section 12, Township 23 South, Range 26 East, and the N/2 of Section 11, Township 23 South, Range 26 East, NMPM. Mewbourne further seeks the pooling of all mineral interests in the Wolfcamp formation underlying the unit. The unit will be dedicated to the Wingman 12/11 W0AD Fed Com #11I, a horizontal well with a first take point in Unit A of Section 12 and a final take point in Unit D of Section 11, and the Wingman 12/11 W0HE Fed Com #1H, a horizontal well with a first take point in Unit H of Section 12 and a final take point in Unit E of Section 11.