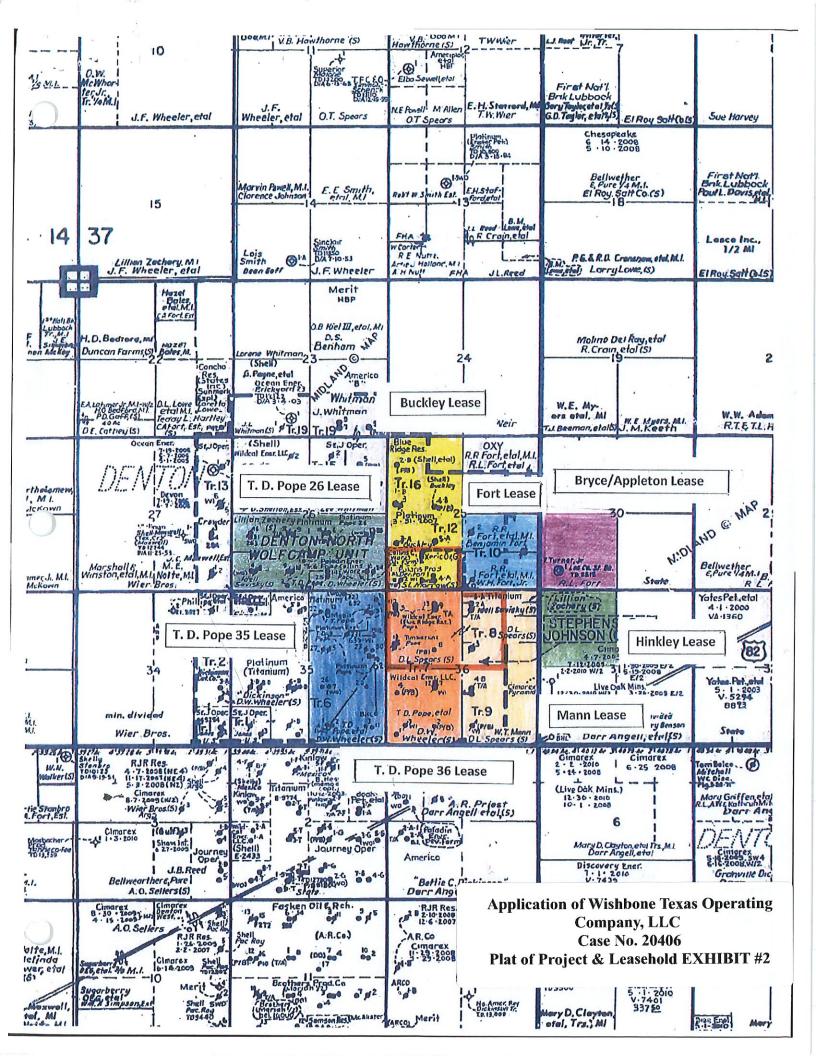

# EXHIBIT 3 – CASE NO. 20406 APPLICATION OF WISHBONE TEXAS OPERATING COMPANY, LLC FOR REINSTATEMENT OF INJECTION WELL PERMITS TO ENHANCE OIL RECOVERY IN DENTON DEVONIAN WATERFLOOD

#### OPERATORS/LEASEHOLD OWNERS WITHIN 1/2 MILE AOR FOR

#### T D POPE 36 WELL NO. 10 and W T MANN A WELL NO. 2

Portions of Sections 25 T14S, R 37E and Sections 30 and 31 of T14S, R38E

# I) SE4 of Section 25 Tl4S, R 37E:

Occidental Oil and Gas Corporation ATTENTION: LAUREN GUEST Land Department 5 Greenway Plaza, Suite 110 Houston, TX, 77046-0521

# 2) SW4SW4 of Section 30 Tl4S, R 38E:

Wells Fargo Bank N.A., as Trustee of the Angelica S. Bryce T/U/W FBO Marc Appleton PO Box 5383
Denver, CO 80217

Wells Fargo Bank N.A., as Trustee of the Angelica S. Bryce T/U/W FBO Lee Appleton PO Box 5383
Denver, CO 80217