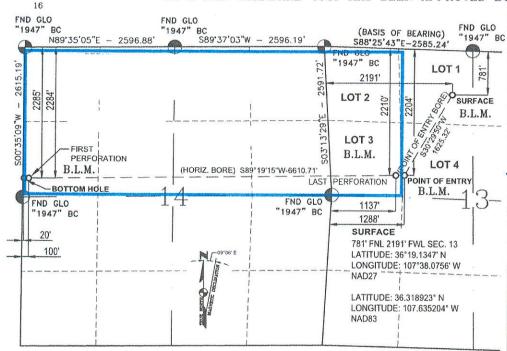

21. The granting of this Application is in the interests of conservation, the prevention of waste, and the protection of correlative rights.

22. The foregoing is correct and complete to the best of my knowledge and belief.

Township 24 North, Range 8 West, NMPM

Section 13: Lots 2, 3

Section 14: N/2

Rio Arriba County, New Mexico

Containing 394.86 acres, and this agreement shall include only the Gallup Formation underlying said lands and <u>crude oil and associated natural gas</u>, hereafter referred to as "communitized substances," producible from such formation.

### **EXHIBIT "A"**

Plat of communitized area covering:
Township 23 North, Range 8 West, N.M.P.M. Section 13: Lots 2 and 3 and Section 14: N/2
San Juan County, New Mexico

Communitized Formation: Gallup Formation