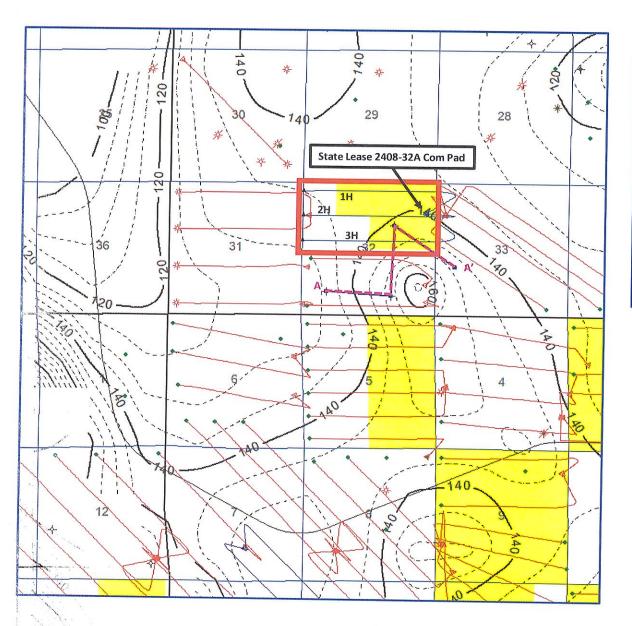

- 7. LOGOS seeks an order pooling all uncommitted working interests, overriding royalty interests and a record title lease interest in the Gallup formation underlying Lots 2 and 3 of Section 13, and the N/2 of Section 14, Township 24 North, Range 8 West, NMPM in San Juan County, New Mexico. LOGOS also seeks to establish a 394.86-acre horizontal spacing unit in the Escrito Gallup Associated Pool comprised of the Lots 2 and 3 of Section 13, and the N/2 of Section 14.
- 8. The HSU will be subject to a Bureau of Land Management Communitization Agreement. A draft Communitization Agreement and exhibits are attached as **Exhibit 1**. **Exhibit**A within **Exhibit 1** is a plat outlining the unit.
- 9. LOGOS will drill two wells within the HSU as follow: (1) the **Dragonfly 2408 13C Com #1H** (infill well) at an approximate surface hole location 750' FNL and 2,186' FWL of Section 13 (Unit C) with an estimated bottom hole location 329 FNL and 20' FWL of Section 14 (Unit D); and (2) the **Dragonfly 2408 13C Com #1H** (defining well) at an approximate surface hole location 781' FNL and 2,191' FWL of Section 13 (Unit C) with an estimated bottom hole location 2,285' FNL and 20' FWL of Section 14 (Unit E). The producing intervals of both wells will be orthodox. C-102's for both of the wells are attached as **Exhibits 2 and 3**.
- 10. A description of the leases committed to the HSU, along with the identities of the interest owners of record and the nature of their interests are set forth in **Exhibit B** within **Exhibit 1** (Communitization Agreement). LOGOS has caused a diligent search to be conducted of the public records in San Juan County, New Mexico, where the wells will be located, as well as the records of the Bureau of Land Management. LOGOS has also conducted phone directory and computer searches to obtain contact information for parties entitled to notification. LOGOS has mailed all owners of working interests well proposals, including Authorizations for Expenditure

21. The granting of this Application is in the interests of conservation, the prevention of waste, and the protection of correlative rights.

22. The foregoing is correct and complete to the best of my knowledge and belief.