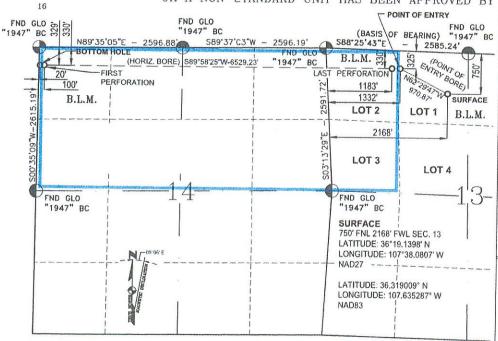

21. The granting of this Application is in the interests of conservation, the prevention of waste, and the protection of correlative rights.

22. The foregoing is correct and complete to the best of my knowledge and belief.

Township 24 North, Range 8 West, NMPM

Section 13: Lots 2, 3

Section 14: N/2

Rio Arriba County, New Mexico

Containing 394.86 acres, and this agreement shall include only the Gallup Formation underlying said lands and <u>crude oil and associated natural gas</u>, hereafter referred to as "communitized substances," producible from such formation.

### **EXHIBIT "A"**

Plat of communitized area covering:
Township 23 North, Range 8 West, N.M.P.M. Section 13: Lots 2 and 3 and Section 14: N/2
San Juan County, New Mexico

Communitized Formation: Gallup Formation