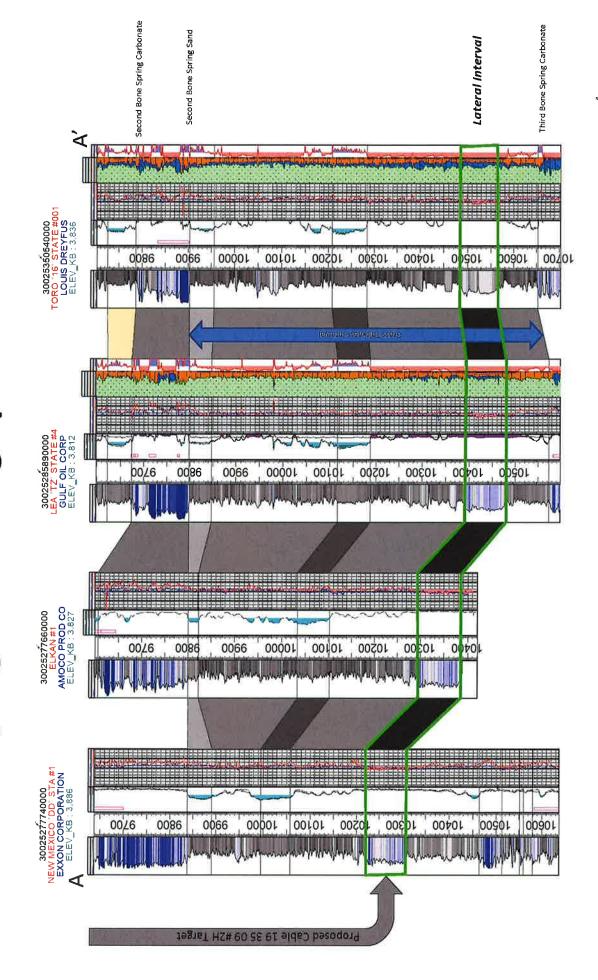

- 5. **Exhibit No. 6** is a Scharb-Bone Spring formation SSTVD structure map. The proposed standard horizontal spacing and proration unit ("HSU") is depicted by a black rectangular box. The contour intervals are 25'. The structure map shows that there is a regional down-dip to the west-southwest. I do not observe any faulting, pinchouts, or other geologic impediments to developing this targeted interval with a horizontal well.
- 6. Exhibit No. 7 is a Scharb-Bone Spring formation stratigraphic cross-section. Each well has a triple combo suite. Track 1 is a gamma ray log with interpreted color fill for lithology and scaled from 0 to 150 API units. Track 2 is the deep resistivity in black and shown on a logarithmic scale from 2 ohm-m to 2000 ohm-m. Light blue shading depicts resistivity less than 50 ohm-m. Track 3 is the porosity track with neutron porosity identified by the blue curve scaled from 30% to -10%. The density porosity curve is the red curve from 30% to -10%. Red shading depicts density porosity greater than 8% on a limestone matrix. The two wells on the right have the petrophysically derived mineralogy in track 4 and the water saturation in track 5. The interpretative color fill for mineralogy volume has green for sand/siltstone (quartz), blue for calcium carbonate, orange for clay, and black for TOC. The water saturation in track 5 shades less than 50% as red and greater than 50% as blue. The cross-section identifies the key tops used to evaluate reservoirs and landing targets for the Cable 19-35-9 State 2H well. The landing target interval is shown on the cross-section by a green shaded box. The reservoir in the Scharb-Bone Spring has a constant thickness and reservoir facies throughout the proposed Horizontal Spacing Units.
- 7. **Exhibit No. 8** is a Gross Isopach map of the Scharb-Bone Spring interval. This map shows the location of the Cable 19-35-9 State 2H spacing unit, outlined by the black rectangular box. The map also shows the surface and bottom hole locations for the Cable 19-35-