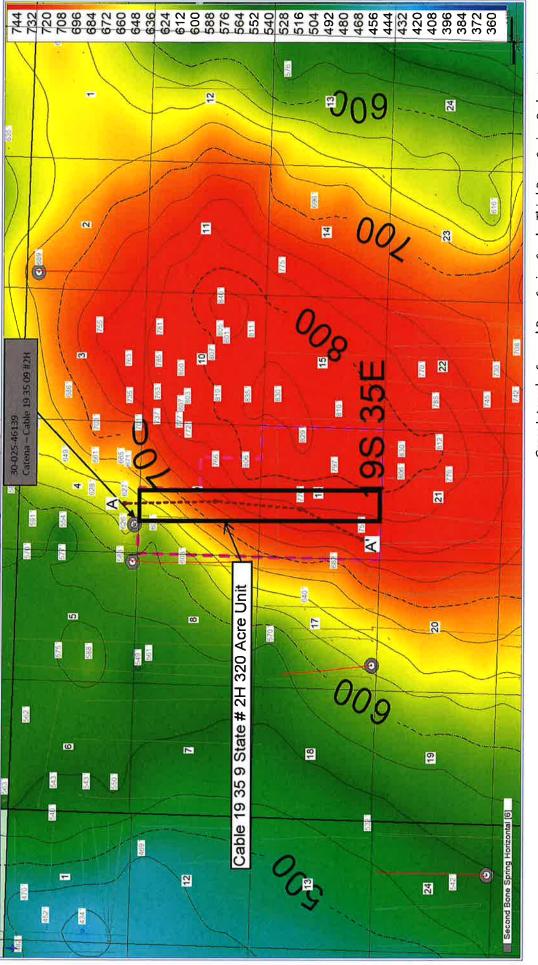

- 5. **Exhibit No. 6** is a Scharb-Bone Spring formation SSTVD structure map. The proposed standard horizontal spacing and proration unit ("HSU") is depicted by a black rectangular box. The contour intervals are 25'. The structure map shows that there is a regional down-dip to the west-southwest. I do not observe any faulting, pinchouts, or other geologic impediments to developing this targeted interval with a horizontal well.
- 6. Exhibit No. 7 is a Scharb-Bone Spring formation stratigraphic cross-section. Each well has a triple combo suite. Track 1 is a gamma ray log with interpreted color fill for lithology and scaled from 0 to 150 API units. Track 2 is the deep resistivity in black and shown on a logarithmic scale from 2 ohm-m to 2000 ohm-m. Light blue shading depicts resistivity less than 50 ohm-m. Track 3 is the porosity track with neutron porosity identified by the blue curve scaled from 30% to -10%. The density porosity curve is the red curve from 30% to -10%. Red shading depicts density porosity greater than 8% on a limestone matrix. The two wells on the right have the petrophysically derived mineralogy in track 4 and the water saturation in track 5. The interpretative color fill for mineralogy volume has green for sand/siltstone (quartz), blue for calcium carbonate, orange for clay, and black for TOC. The water saturation in track 5 shades less than 50% as red and greater than 50% as blue. The cross-section identifies the key tops used to evaluate reservoirs and landing targets for the Cable 19-35-9 State 2H well. The landing target interval is shown on the cross-section by a green shaded box. The reservoir in the Scharb-Bone Spring has a constant thickness and reservoir facies throughout the proposed Horizontal Spacing Units.
- 7. **Exhibit No. 8** is a Gross Isopach map of the Scharb-Bone Spring interval. This map shows the location of the Cable 19-35-9 State 2H spacing unit, outlined by the black rectangular box. The map also shows the surface and bottom hole locations for the Cable 19-35-

- 9 State 2H. The anticipated gross thickness of the target interval is 85' through the entire Horizontal Spacing Unit. The relative thickness varies across the area as shown on this map to range from 625' 775'. The location of the previous cross-section from A-A' is also shown on this map with a maroon dashed line.
  - 8. Based on my geologic study of the area, I conclude the following:
    - a. The horizontal spacing and proration unit is justified from a geologic standpoint.
    - b. There are no structural impediments or faulting that will interfere with horizontal development.
    - c. Each quarter-quarter section in the unit will contribute more or less equally to production.
    - d. The preferred well orientation in this area is north south. This is because the inferred orientation of the maximum horizontal stress is roughly west to east.
- 9. The Exhibits to this Affidavit were prepared by me, or compiled from Catena's business records.
- 10. The granting of this Application is in the interests of conservation and the prevention of waste.
  - 11. The foregoing is correct and complete to the best of my knowledge and belief.