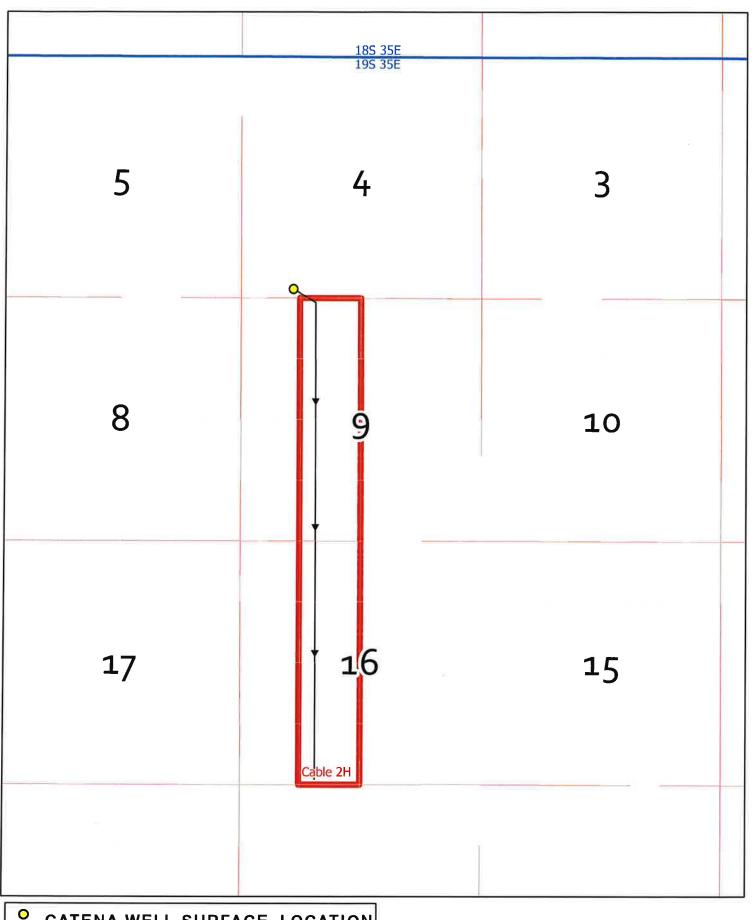

- 1. Catena is a working interest owner in the proposed standard horizontal spacing unit ("HSU") and has the right to drill thereon.
- 2. Catena proposes to dedicate the HSU to its proposed Cable 19-35-9 State 2H Well, to be horizontally drilled from an approximate surface location 192' FSL & 1153' FWL of Section 4 to a bottom hole location 100' FSL & 1650' FWL of Section 16.
- 3. The completed intervals and first and last take points for this well are within the setbacks required by statewide pool rules.
- 4. Catena has in good faith sought and been unable to obtain voluntary agreement for the development of these lands from all of the mineral interest owners in the subject HSU.

- 5. The purpose of this application is to force pool working interest owners and uncommitted mineral interest owners into the horizontal spacing and proration unit ("HSU") described below, and in the well to be drilled in the unit.
- 6. Catena seeks an order from the Division pooling all uncommitted interests in the formation (Scharb-Bone Spring: 55610) underlying a standard 320-acre, more or less, HSU comprised of the E/2 W/2 of Sections 9 and 16, Township 19 South, Range 35 East, NMPM, Lea County, New Mexico. This proposed HSU will be dedicated to the **Cable 19-35-9 State 2H** well, which will be the defining well for its respective unit.
- 7. A plat outlining the proposed unit for the Cable 19-35-9 State 2H is attached hereto as Exhibit No. 1. The location of the proposed well is depicted in the draft C-102 attached as Exhibit No. 2. The well will develop the Scharb-Bone Spring formation.
- 8. The parties being pooled and the nature of their interests are found in **Exhibit No. 3** attached hereto, which includes information regarding unleased mineral interest owners. Catena has obtained voluntary agreements with all working interest owners.
- 9. No opposition is expected. The interest owners being pooled have been contacted regarding the proposed well, but have failed or refused to voluntarily commit their interests.
  - 10. There are no depth severances in the Scharb-Bone Spring formation.
- 11. The proposed surface hole location of the **Cable 19-35-9 State 2H** is 192' FSL & 1153' FWL of Section 4 to a bottom hole location 100' FSL & 1650' FWL of Section 16. The first take point will be located at approximately 100' FNL & 1650' FWL of Section 9 and the last take point will be located at approximately 100' FSL & 1650' FWL of Section 16.
- 12. I have conducted a diligent search of the public records in Lea County, New Mexico, where the well will be located, and conducted phone directory and computer searches to