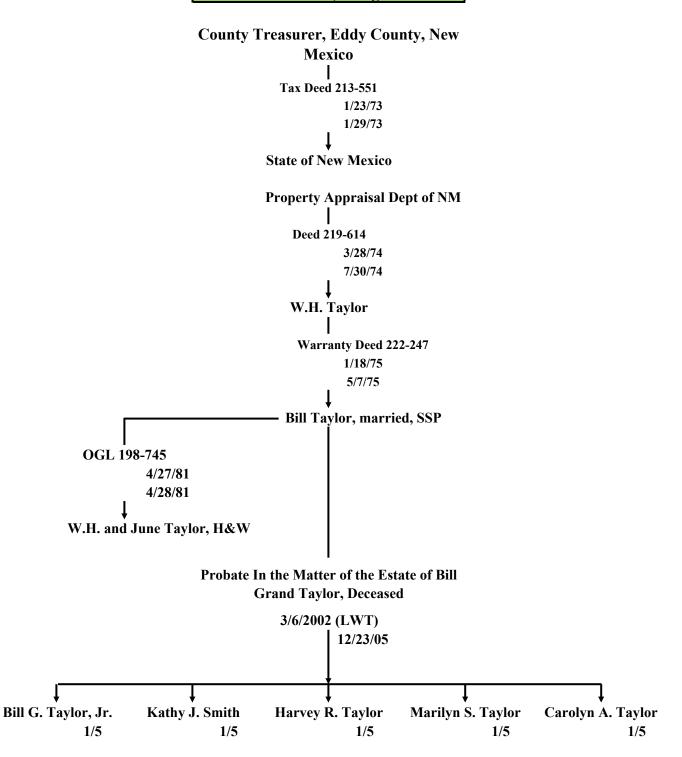

614 DEED THIS INDENTURE entered into on ment of New Mexico, first party, and W. H. Taylor Sr. 205 North 3rd Carlebad, New Mexico second party, WITNESSETH: WHEREAS, first party is the owner of the property hereby conveyed to it by tax deed number 03-1969*-*2644 Eddy CE County Treesurer and is authorized to sell such property. School District. NOW, THEREFORE for consideration paid, the receipt and sufficiency of which is hereby acknowledged, first party grants to second party the following described real estate in W-MERKSE (519) Sec. 32-23-28 Malaga, Eddy County, New Mexico CE 320-5 (Payment Covered by House Check No. 1038) (Sale) A. D. 19.75 at... in Book at 19 Page 66/4 bi the Rec GERALDINE MAHAFFEY, County Clerk

)

כ

EXHIBIT A 898 New Mexico Statutory Form - Approved by State Comptroller as St QUITCLAIM DEED LaVerne Skinner Smith the following described real estate in Eddy......County, New Mexico: THE SURFACE ONLY OF: Winenwse (519) Sec. 32-23-28 Malaga, Eddy County, subject to all easements and right of ways of record. No mineral rights are conveyed. hand a and seal a this 28th day of October STATE OF NEW MEXICO. ACKNOWLEDGMENT County of Elds On this \_\_\_ 2871 day of \_\_\_ Oct 1 Bill G. Taylor and Wanda J. Taylor, his wife to me known to be the person....... described in and who executed the foregoing instrument and acknowledged .....free act and deed. Witness my hand and seal the day and year last above written. STATE OF NEW MEXICO, ACKNOWLEDGMENT County of ..... .., before me personally appeared ...., to me personally known, who being by me duly organized under the laws of the State of ......, and that the seal affixed to said instrument is the corporate seal of said corporation, and that said instrument was signed and sealed in behalf of said corporation, by authority of its board of directors, and said ...... to be the free act and deed of said corporation. Witness my hand and seal the day and year last above written. My commission expires .. STATE OF NEW MEXICO, County of ... ...., ss. I hereby certify that this instrument was filed for record on the 29th day of October , 19.76, at 11:00 o'clock A.M. and duly recorded in Book 227, Page 89.8, of the Records of Deeds of said County, on this 29.4 day of actaber , A.D. 19 76