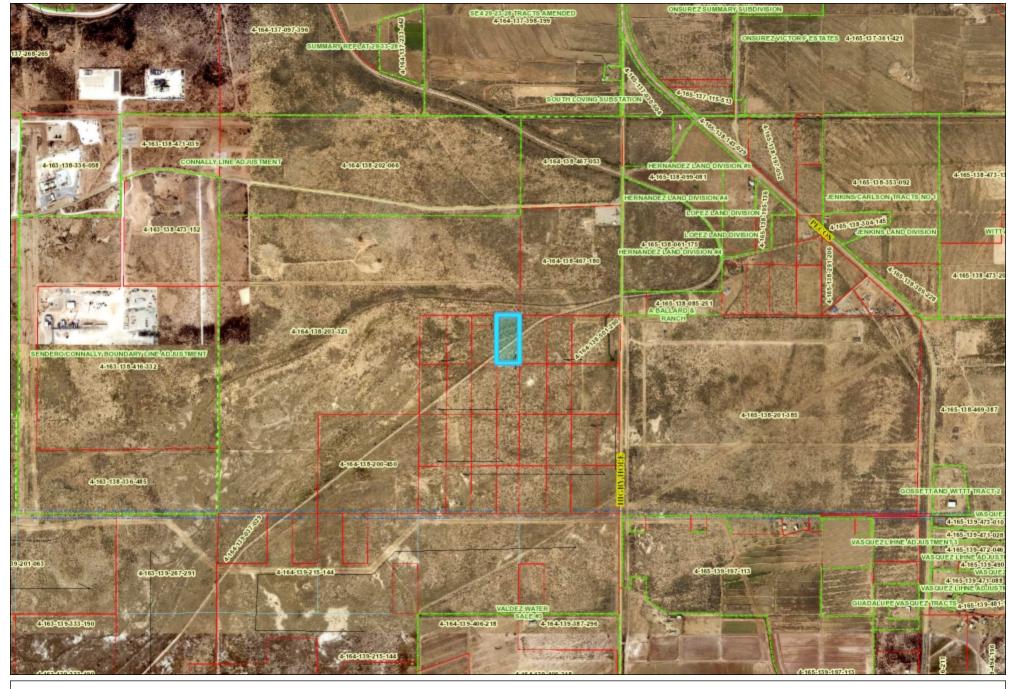

614 DEED THIS INDENTURE entered into on ment of New Mexico, first party, and W. H. Taylor Sr. 205 North 3rd Carlebad, New Mexico second party, WITNESSETH: WHEREAS, first party is the owner of the property hereby conveyed to it by tax deed number 03-1969*-*2644 Eddy CE County Treesurer and is authorized to sell such property. School District. NOW, THEREFORE for consideration paid, the receipt and sufficiency of which is hereby acknowledged, first party grants to second party the following described real estate in W-MERKSE (519) Sec. 32-23-28 Malaga, Eddy County, New Mexico CE 320-5 (Payment Covered by House Check No. 1038) (Sale) A. D. 19.75 at... in Book at 19 Page 66/4 bi the Rec GERALDINE MAHAFFEY, County Clerk

)

כ

EXHIBIT A 898 New Mexico Statutory Form - Approved by State Comptroller as St QUITCLAIM DEED LaVerne Skinner Smith the following described real estate in Eddy......County, New Mexico: THE SURFACE ONLY OF: Winenwse (519) Sec. 32-23-28 Malaga, Eddy County, subject to all easements and right of ways of record. No mineral rights are conveyed. hand a and seal a this 28th day of October STATE OF NEW MEXICO. ACKNOWLEDGMENT County of Elds On this \_\_\_ 2871 day of \_\_\_ Oct 1 Bill G. Taylor and Wanda J. Taylor, his wife to me known to be the person....... described in and who executed the foregoing instrument and acknowledged .....free act and deed. Witness my hand and seal the day and year last above written. STATE OF NEW MEXICO, ACKNOWLEDGMENT County of ..... .., before me personally appeared ...., to me personally known, who being by me duly organized under the laws of the State of ......, and that the seal affixed to said instrument is the corporate seal of said corporation, and that said instrument was signed and sealed in behalf of said corporation, by authority of its board of directors, and said ...... to be the free act and deed of said corporation. Witness my hand and seal the day and year last above written. My commission expires .. STATE OF NEW MEXICO, County of ... ...., ss. I hereby certify that this instrument was filed for record on the 29th day of October , 19.76, at 11:00 o'clock A.M. and duly recorded in Book 227, Page 89.8, of the Records of Deeds of said County, on this 29.4 day of actaber , A.D. 19 76