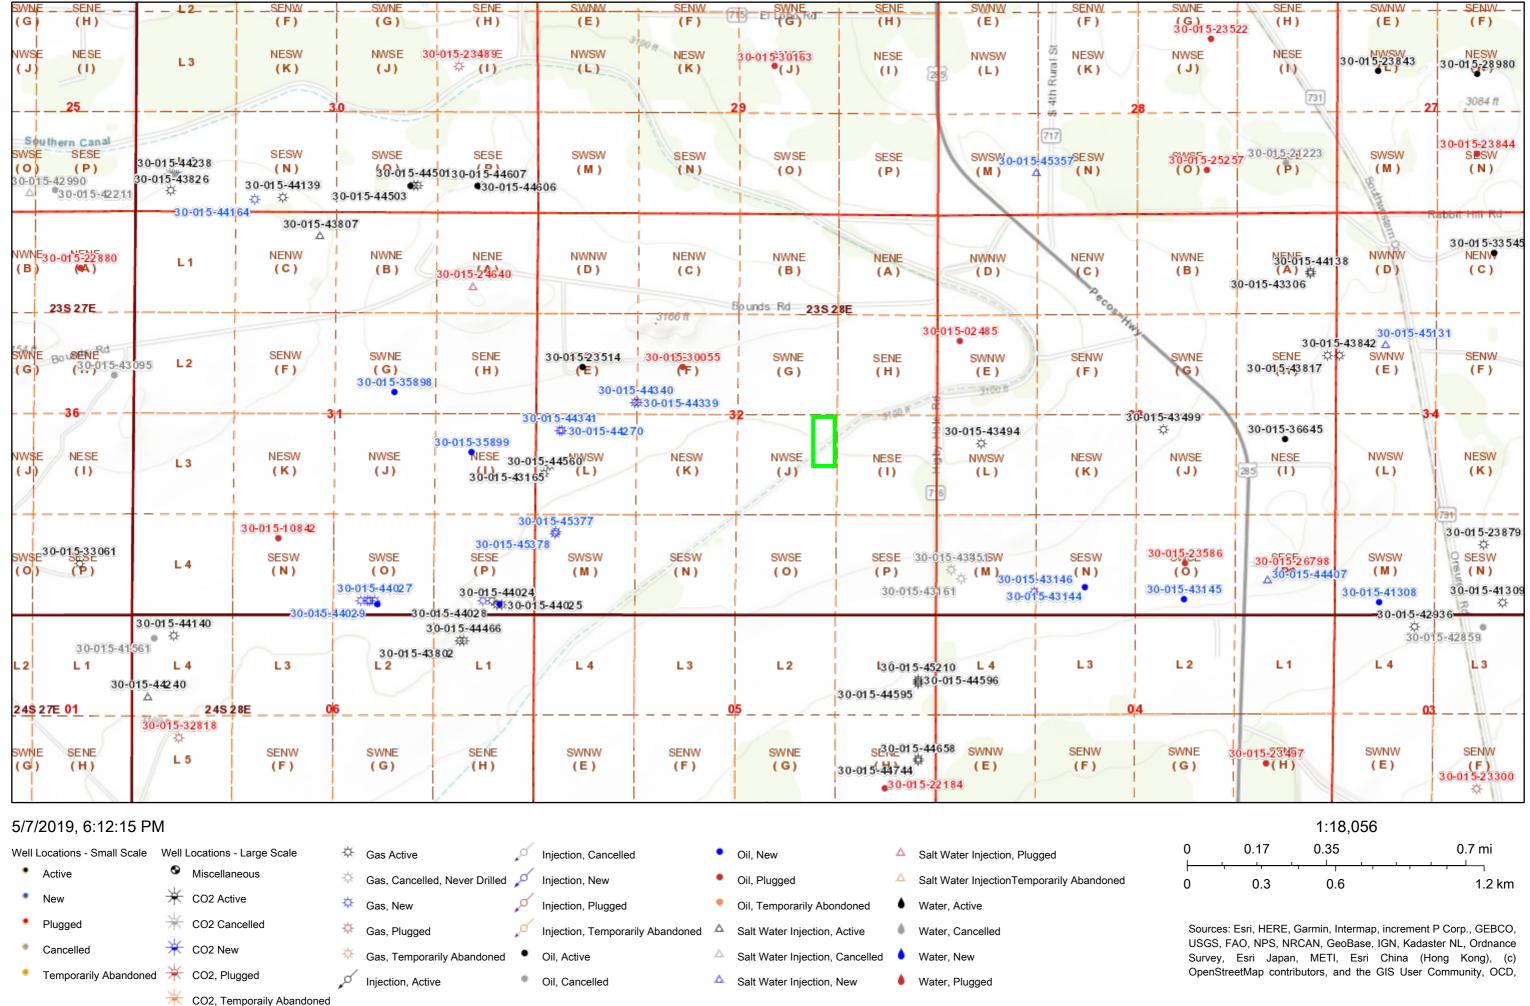

614 DEED THIS INDENTURE entered into on ment of New Mexico, first party, and W. H. Taylor Sr. 205 North 3rd Carlebad, New Mexico second party, WITNESSETH: WHEREAS, first party is the owner of the property hereby conveyed to it by tax deed number 03-1969*-*2644 Eddy CE County Treesurer and is authorized to sell such property. School District. NOW, THEREFORE for consideration paid, the receipt and sufficiency of which is hereby acknowledged, first party grants to second party the following described real estate in W-MERKSE (519) Sec. 32-23-28 Malaga, Eddy County, New Mexico CE 320-5 (Payment Covered by House Check No. 1038) (Sale) A. D. 19.75 at... in Book at 19 Page 66/4 bi the Rec GERALDINE MAHAFFEY, County Clerk

)

כ

EXHIBIT A 898 New Mexico Statutory Form - Approved by State Comptroller as St QUITCLAIM DEED LaVerne Skinner Smith the following described real estate in Eddy......County, New Mexico: THE SURFACE ONLY OF: Winenwse (519) Sec. 32-23-28 Malaga, Eddy County, subject to all easements and right of ways of record. No mineral rights are conveyed. hand a and seal a this 28th day of October STATE OF NEW MEXICO. ACKNOWLEDGMENT County of Elds On this \_\_\_ 2871 day of \_\_\_ Oct 1 Bill G. Taylor and Wanda J. Taylor, his wife to me known to be the person....... described in and who executed the foregoing instrument and acknowledged .....free act and deed. Witness my hand and seal the day and year last above written. STATE OF NEW MEXICO, ACKNOWLEDGMENT County of ..... .., before me personally appeared ...., to me personally known, who being by me duly organized under the laws of the State of ......, and that the seal affixed to said instrument is the corporate seal of said corporation, and that said instrument was signed and sealed in behalf of said corporation, by authority of its board of directors, and said ...... to be the free act and deed of said corporation. Witness my hand and seal the day and year last above written. My commission expires .. STATE OF NEW MEXICO, County of ... ...., ss. I hereby certify that this instrument was filed for record on the 29th day of October , 19.76, at 11:00 o'clock A.M. and duly recorded in Book 227, Page 89.8, of the Records of Deeds of said County, on this 29.4 day of actaber , A.D. 19 76