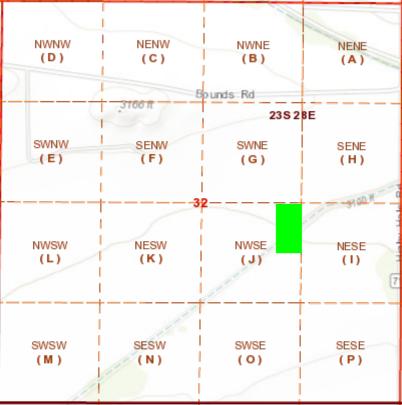

614 DEED THIS INDENTURE entered into on ment of New Mexico, first party, and W. H. Taylor Sr. 205 North 3rd Carlebad, New Mexico second party, WITNESSETH: WHEREAS, first party is the owner of the property hereby conveyed to it by tax deed number 03-1969*-*2644 Eddy CE County Treesurer and is authorized to sell such property. School District. NOW, THEREFORE for consideration paid, the receipt and sufficiency of which is hereby acknowledged, first party grants to second party the following described real estate in W-MERKSE (519) Sec. 32-23-28 Malaga, Eddy County, New Mexico CE 320-5 (Payment Covered by House Check No. 1038) (Sale) A. D. 19.75 at... in Book at 19 Page 66/4 bi the Rec GERALDINE MAHAFFEY, County Clerk

)

כ

EXHIBIT A 898 New Mexico Statutory Form - Approved by State Comptroller as St QUITCLAIM DEED LaVerne Skinner Smith the following described real estate in Eddy......County, New Mexico: THE SURFACE ONLY OF: Winenwse (519) Sec. 32-23-28 Malaga, Eddy County, subject to all easements and right of ways of record. No mineral rights are conveyed. hand a and seal a this 28th day of October STATE OF NEW MEXICO. ACKNOWLEDGMENT County of Elds On this \_\_\_ 2871 day of \_\_\_ Oct 1 Bill G. Taylor and Wanda J. Taylor, his wife to me known to be the person....... described in and who executed the foregoing instrument and acknowledged .....free act and deed. Witness my hand and seal the day and year last above written. STATE OF NEW MEXICO, ACKNOWLEDGMENT County of ..... .., before me personally appeared ...., to me personally known, who being by me duly organized under the laws of the State of ......, and that the seal affixed to said instrument is the corporate seal of said corporation, and that said instrument was signed and sealed in behalf of said corporation, by authority of its board of directors, and said ...... to be the free act and deed of said corporation. Witness my hand and seal the day and year last above written. My commission expires .. STATE OF NEW MEXICO, County of ... ...., ss. I hereby certify that this instrument was filed for record on the 29th day of October , 19.76, at 11:00 o'clock A.M. and duly recorded in Book 227, Page 89.8, of the Records of Deeds of said County, on this 29.4 day of actaber , A.D. 19 76