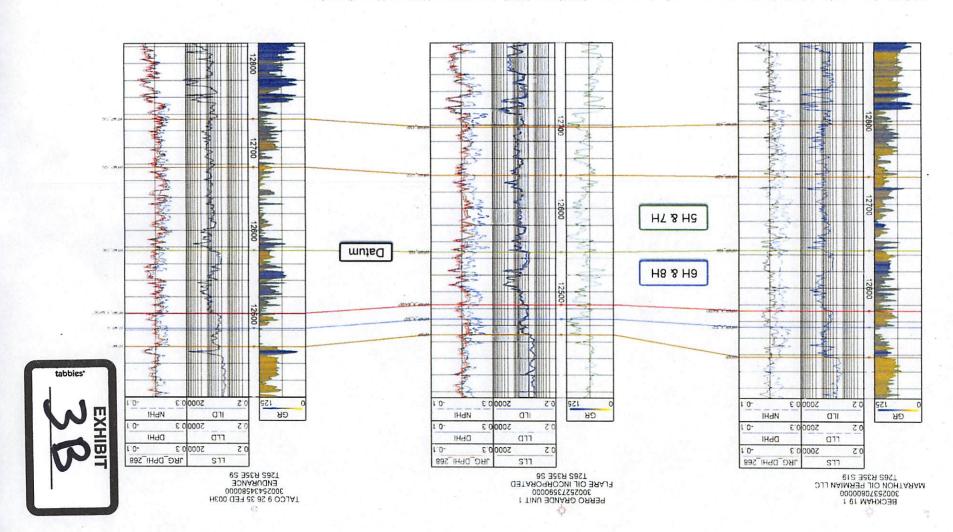

#### AFFIDAVIT OF J. RUSSELL GOODIN

- I, being duly sworn on oath, state the following:
- 1. I am over the age of 18 and I have personal knowledge of the matters stated herein.
- 2. I am employed as a petroleum geologist for Devon Energy Production Company, L.P. ("Devon"), and I am familiar with the subject application and the geology involved.
- 3. This affidavit is submitted in connection with the filing by Devon of the above-referenced compulsory pooling application pursuant to 19.15.4.12.A(1) NMAC.
- 4. I have previously testified before the New Mexico Oil Conservation Division as an expert witness in petroleum geology matters. My credentials as a petroleum geologist have been accepted by the Division and made a matter of record.
  - a. I hold a Bachelor's degree in Geology from Weber State University and a Master's degree in Geology from Simon Fraser University. I completed my education in 2008.
  - b. Thave been employed as a petroleum geologist since December of 2008.
- 5. **Exhibit A** is a Wolfcamp structure map. The unit being pooled is outlined by a red rectangle. Strata dip approximately 100' southward across the Billiken sections (sections 6 and 7 of 26S 35E). Apparent structural dip along the proposed Billiken wellbores is approximately 0.6° to the south. No major structural hazards exist at this <u>location</u>.

- Exhibit A identifies wells in the vicinity of the proposed well, with a cross-section line running from A to A\*.
- 7. **Exhibit A** shows that structure dips toward the south.
- 8. Exhibit B is a Wolfcamp stratigraphic cross-section flattened on the top of the Wolfcamp "100". The cross-section shows consistent target thickness in wells near the Billiken sections. The well logs on the cross-section give a representative sample of the upper Wolfcamp formation in the area and demonstrate reasonable well control. The target zone for the wells is the upper Wolfcamp as indicated by the green lines in Exhibit B. The target zone is continuous across the well unit.
- Exhibit C is a gross isochore of the upper Wolfcamp formation. The map shows thickness
  for the "target interval" indicated in Exhibit B. The upper Wolfcamp is uniform across the
  proposed well unit.
- 10. I conclude from the maps that:
  - The horizontal spacing and proration unit is justified from a geologic standpoint.
  - b. There are no structural impediments or faulting that will interfere with horizontal development.
  - e. Each quarter-quarter section in the unit will contribute more or less equally to production.
- 11. The preferred well orientation in this area is south-north. This is because the inferred orientation of the maximum horizontal stress is roughly east-west.
- 12. The granting of this Application is in the interests of conservation and the prevention of waste.
- 13. The foregoing is correct and complete to the best of my knowledge and belief.

Exhibit B. Cross-section A to A'. Stratigraphic cross-section hung on top of Wolframp "100". Target interval indicated by well numbers.

Exhibit B: Cross-section A to A'. Stratigraphic cross-section hung on top of Wolfcamp "100". Target interval indicated by well numbers.

Exhibit C. Trachare thickness of target interval indicated on class section (Exhibit B). Contain interval e 20'. Cross section indicated by blue and labeled A to A.

Exhibit C. isochore thickness of target interval indicated on tripss-section (Exhibit 3). Cantour interval =  $20^\circ$ . Cross-section indicated by oldering indeed A to A.