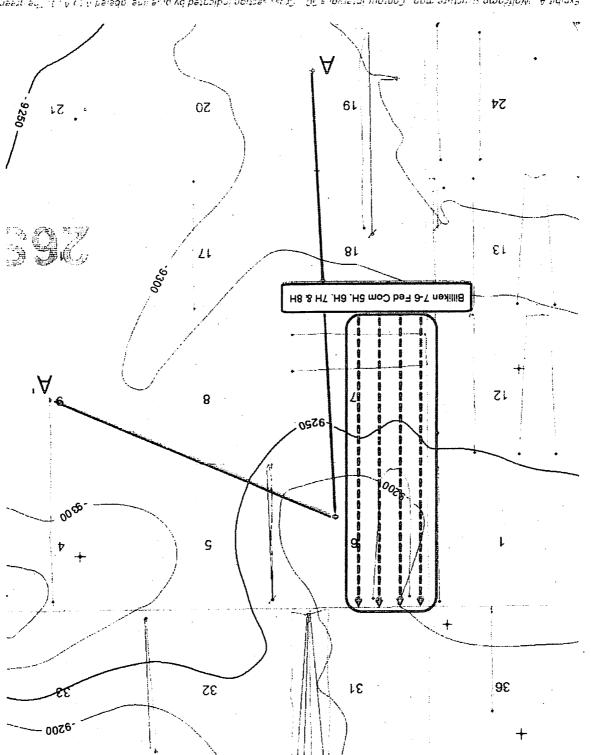

#### AFFIDAVIT OF J. RUSSELL GOODIN

- I, being duly sworn on oath, state the following:
- 1. I am over the age of 18 and I have personal knowledge of the matters stated herein.
- 2. I am employed as a petroleum geologist for Devon Energy Production Company, L.P. ("Devon"), and I am familiar with the subject application and the geology involved.
- 3. This affidavit is submitted in connection with the filing by Devon of the above-referenced compulsory pooling application pursuant to 19.15.4.12.A(1) NMAC.
- 4. I have previously testified before the New Mexico Oil Conservation Division as an expert witness in petroleum geology matters. My credentials as a petroleum geologist have been accepted by the Division and made a matter of record.
  - a. I hold a Bachelor's degree in Geology from Weber State University and a Master's degree in Geology from Simon Fraser University. I completed my education in 2008.
  - b. Thave been employed as a petroleum geologist since December of 2008.
- 5. **Exhibit A** is a Wolfcamp structure map. The unit being pooled is outlined by a red rectangle. Strata dip approximately 100' southward across the Billiken sections (sections 6 and 7 of 26S 35E). Apparent structural dip along the proposed Billiken wellbores is approximately 0.6° to the south. No major structural hazards exist at this <u>location</u>.

- Exhibit A identifies wells in the vicinity of the proposed well, with a cross-section line running from A to A\*.
- 7. **Exhibit A** shows that structure dips toward the south.
- 8. Exhibit B is a Wolfcamp stratigraphic cross-section flattened on the top of the Wolfcamp "100". The cross-section shows consistent target thickness in wells near the Billiken sections. The well logs on the cross-section give a representative sample of the upper Wolfcamp formation in the area and demonstrate reasonable well control. The target zone for the wells is the upper Wolfcamp as indicated by the green lines in Exhibit B. The target zone is continuous across the well unit.
- Exhibit C is a gross isochore of the upper Wolfcamp formation. The map shows thickness
  for the "target interval" indicated in Exhibit B. The upper Wolfcamp is uniform across the
  proposed well unit.
- 10. I conclude from the maps that:
  - The horizontal spacing and proration unit is justified from a geologic standpoint.
  - b. There are no structural impediments or faulting that will interfere with horizontal development.
  - e. Each quarter-quarter section in the unit will contribute more or less equally to production.
- 11. The preferred well orientation in this area is south-north. This is because the inferred orientation of the maximum horizontal stress is roughly east-west.
- 12. The granting of this Application is in the interests of conservation and the prevention of waste.
- 13. The foregoing is correct and complete to the best of my knowledge and belief.

#### FURTHER AFFIANT SAYETH NAUGHT

Russell Goodin

Subscribed to and sworn before me this 9th day of October 2019.

Notary Public

Exhibit A. Worksamp structure man. Contain interval 32. Cross section indicated by blue line labeled A to A. I. The green and plue colors are also used in scass section to indicate landing interval.

7003814

Exhibit A.: Wolfdmp structure map. Contain interval = GC = Green indicated by also the eight of the Colors and blue colors are also reserved in the relicate wells being booled. Green and old colors are also reserved in the relicate wells being booled. Green and old colors are also reserved in the relicate wells being booled.