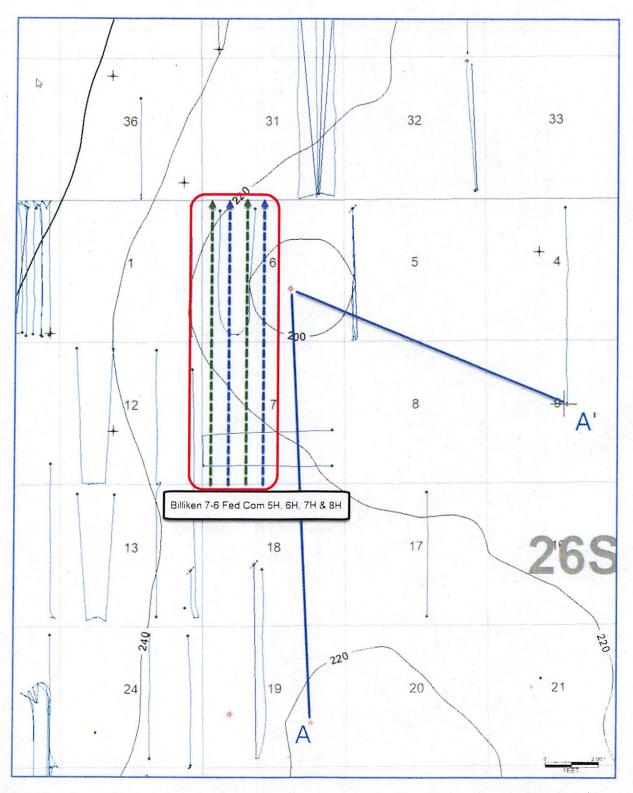

#### AFFIDAVIT OF J. RUSSELL GOODIN

- I, being duly sworn on oath, state the following:
- 1. I am over the age of 18 and I have personal knowledge of the matters stated herein.
- 2. I am employed as a petroleum geologist for Devon Energy Production Company, L.P. ("Devon"), and I am familiar with the subject application and the geology involved.
- 3. This affidavit is submitted in connection with the filing by Devon of the above-referenced compulsory pooling application pursuant to 19.15.4.12.A(1) NMAC.
- 4. I have previously testified before the New Mexico Oil Conservation Division as an expert witness in petroleum geology matters. My credentials as a petroleum geologist have been accepted by the Division and made a matter of record.
  - a. I hold a Bachelor's degree in Geology from Weber State University and a Master's degree in Geology from Simon Fraser University. I completed my education in 2008.
  - b. Thave been employed as a petroleum geologist since December of 2008.
- 5. **Exhibit A** is a Wolfcamp structure map. The unit being pooled is outlined by a red rectangle. Strata dip approximately 100' southward across the Billiken sections (sections 6 and 7 of 26S 35E). Apparent structural dip along the proposed Billiken wellbores is approximately 0.6° to the south. No major structural hazards exist at this <u>location</u>.

- Exhibit A identifies wells in the vicinity of the proposed well, with a cross-section line running from A to A\*.
- 7. **Exhibit A** shows that structure dips toward the south.
- 8. Exhibit B is a Wolfcamp stratigraphic cross-section flattened on the top of the Wolfcamp "100". The cross-section shows consistent target thickness in wells near the Billiken sections. The well logs on the cross-section give a representative sample of the upper Wolfcamp formation in the area and demonstrate reasonable well control. The target zone for the wells is the upper Wolfcamp as indicated by the green lines in Exhibit B. The target zone is continuous across the well unit.
- Exhibit C is a gross isochore of the upper Wolfcamp formation. The map shows thickness
  for the "target interval" indicated in Exhibit B. The upper Wolfcamp is uniform across the
  proposed well unit.
- 10. I conclude from the maps that:
  - The horizontal spacing and proration unit is justified from a geologic standpoint.
  - b. There are no structural impediments or faulting that will interfere with horizontal development.
  - e. Each quarter-quarter section in the unit will contribute more or less equally to production.
- 11. The preferred well orientation in this area is south-north. This is because the inferred orientation of the maximum horizontal stress is roughly east-west.
- 12. The granting of this Application is in the interests of conservation and the prevention of waste.
- 13. The foregoing is correct and complete to the best of my knowledge and belief.

7003814

Exhibit A.: Wolfdmp structure map. Contain interval = GC = Green indicated by also the eight of the Colors and blue colors are also reserved in the relicate wells being booled. Green and old colors are also reserved in the relicate wells being booled. Green and old colors are also reserved in the relicate wells being booled.