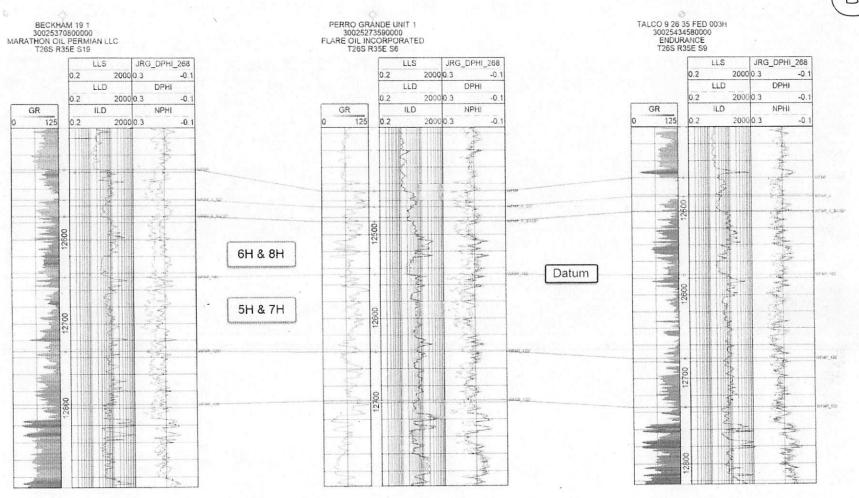

#### AFFIDAVIT OF J. RUSSELL GOODIN

- I, being duly sworn on oath, state the following:
- 1. I am over the age of 18 and I have personal knowledge of the matters stated herein.
- 2. I am employed as a petroleum geologist for Devon Energy Production Company, L.P. ("Devon"), and I am familiar with the subject application and the geology involved.
- 3. This affidavit is submitted in connection with the filing by Devon of the above-referenced compulsory pooling application pursuant to 19.15.4.12.A(1) NMAC.
- 4. I have previously testified before the New Mexico Oil Conservation Division as an expert witness in petroleum geology matters. My credentials as a petroleum geologist have been accepted by the Division and made a matter of record.
  - a. I hold a Bachelor's degree in Geology from Weber State University and a Master's degree in Geology from Simon Fraser University. I completed my education in 2008.
  - b. Thave been employed as a petroleum geologist since December of 2008.
- 5. **Exhibit A** is a Wolfcamp structure map. The unit being pooled is outlined by a red rectangle. Strata dip approximately 100' southward across the Billiken sections (sections 6 and 7 of 26S 35E). Apparent structural dip along the proposed Billiken wellbores is approximately 0.6° to the south. No major structural hazards exist at this <u>location</u>.

- Exhibit A identifies wells in the vicinity of the proposed well, with a cross-section line running from A to A\*.
- 7. **Exhibit A** shows that structure dips toward the south.
- 8. Exhibit B is a Wolfcamp stratigraphic cross-section flattened on the top of the Wolfcamp "100". The cross-section shows consistent target thickness in wells near the Billiken sections. The well logs on the cross-section give a representative sample of the upper Wolfcamp formation in the area and demonstrate reasonable well control. The target zone for the wells is the upper Wolfcamp as indicated by the green lines in Exhibit B. The target zone is continuous across the well unit.
- Exhibit C is a gross isochore of the upper Wolfcamp formation. The map shows thickness
  for the "target interval" indicated in Exhibit B. The upper Wolfcamp is uniform across the
  proposed well unit.
- 10. I conclude from the maps that:
  - The horizontal spacing and proration unit is justified from a geologic standpoint.
  - b. There are no structural impediments or faulting that will interfere with horizontal development.
  - e. Each quarter-quarter section in the unit will contribute more or less equally to production.
- 11. The preferred well orientation in this area is south-north. This is because the inferred orientation of the maximum horizontal stress is roughly east-west.
- 12. The granting of this Application is in the interests of conservation and the prevention of waste.
- 13. The foregoing is correct and complete to the best of my knowledge and belief.

Exhibit B. Cross-section A to A'. Stratigraphic cross-section hung on top of Wolframp "100". Target interval indicated by well numbers.

Exhibit B: Cross-section A to A'. Stratigraphic cross-section hung on top of Wolfcamp "100". Target interval indicated by well numbers.

Exhibit C. Trachare thickness of target interval indicated on class section (Exhibit B). Contain interval e 20'. Cross section indicated by blue and labeled A to A.

Exhibit C. isochore thickness of target interval indicated on tripss-section (Exhibit 3). Cantour interval =  $20^\circ$ . Cross-section indicated by oldering indeed A to A.