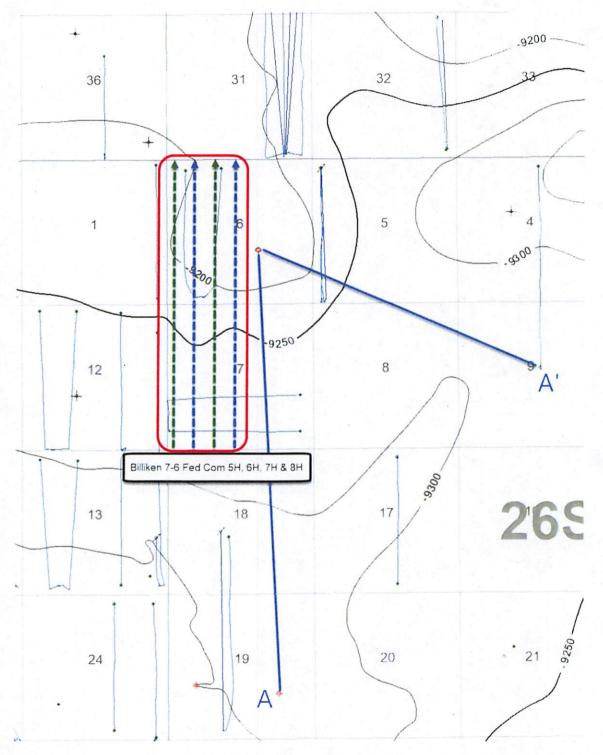

#### AFFIDAVIT OF J. RUSSELL GOODIN

- I, being duly sworn on oath, state the following:
- 1. I am over the age of 18 and I have personal knowledge of the matters stated herein.
- 2. I am employed as a petroleum geologist for Devon Energy Production Company, L.P. ("Devon"), and I am familiar with the subject application and the geology involved.
- 3. This affidavit is submitted in connection with the filing by Devon of the above-referenced compulsory pooling application pursuant to 19.15.4.12.A(1) NMAC.
- 4. I have previously testified before the New Mexico Oil Conservation Division as an expert witness in petroleum geology matters. My credentials as a petroleum geologist have been accepted by the Division and made a matter of record.
  - a. I hold a Bachelor's degree in Geology from Weber State University and a Master's degree in Geology from Simon Fraser University. I completed my education in 2008.
  - b. Thave been employed as a petroleum geologist since December of 2008.
- 5. **Exhibit A** is a Wolfcamp structure map. The unit being pooled is outlined by a red rectangle. Strata dip approximately 100' southward across the Billiken sections (sections 6 and 7 of 26S 35E). Apparent structural dip along the proposed Billiken wellbores is approximately 0.6° to the south. No major structural hazards exist at this <u>location</u>.

- Exhibit A identifies wells in the vicinity of the proposed well, with a cross-section line running from A to A\*.
- 7. **Exhibit A** shows that structure dips toward the south.
- 8. Exhibit B is a Wolfcamp stratigraphic cross-section flattened on the top of the Wolfcamp "100". The cross-section shows consistent target thickness in wells near the Billiken sections. The well logs on the cross-section give a representative sample of the upper Wolfcamp formation in the area and demonstrate reasonable well control. The target zone for the wells is the upper Wolfcamp as indicated by the green lines in Exhibit B. The target zone is continuous across the well unit.
- Exhibit C is a gross isochore of the upper Wolfcamp formation. The map shows thickness
  for the "target interval" indicated in Exhibit B. The upper Wolfcamp is uniform across the
  proposed well unit.
- 10. I conclude from the maps that:
  - The horizontal spacing and proration unit is justified from a geologic standpoint.
  - b. There are no structural impediments or faulting that will interfere with horizontal development.
  - e. Each quarter-quarter section in the unit will contribute more or less equally to production.
- 11. The preferred well orientation in this area is south-north. This is because the inferred orientation of the maximum horizontal stress is roughly east-west.
- 12. The granting of this Application is in the interests of conservation and the prevention of waste.
- 13. The foregoing is correct and complete to the best of my knowledge and belief.

#### FURTHER AFFIANT SAYETH NAUGHT

Russell Goodin

Subscribed to and sworn before me this 9th day of October 2019.

Notary Public

Exhibit A. Worksamp structure man. Contain interval 32. Cross section indicated by blue line labeled A to A. I. The green and plue colors are also used in scass section to indicate landing interval.

7003814

Exhibit A.: Wolfdmp structure map. Contain interval = GC = Green indicated by also the eight of the Colors and blue colors are also reserved in the relicate wells being booled. Green and old colors are also reserved in the relicate wells being booled. Green and old colors are also reserved in the relicate wells being booled.