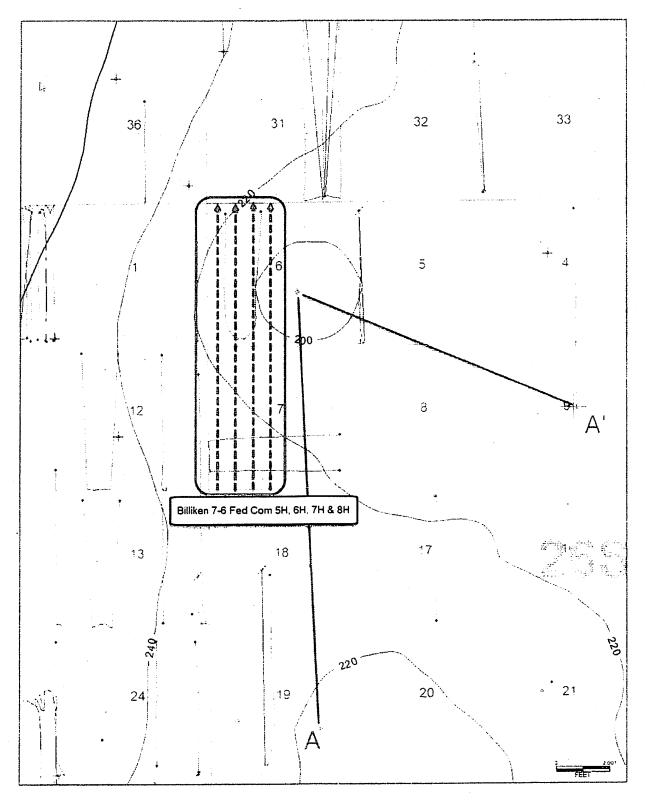

#### AFFIDAVIT OF J. RUSSELL GOODIN

- I, being duly sworn on oath, state the following:
- 1. I am over the age of 18 and I have personal knowledge of the matters stated herein.
- 2. I am employed as a petroleum geologist for Devon Energy Production Company, L.P. ("Devon"), and I am familiar with the subject application and the geology involved.
- 3. This affidavit is submitted in connection with the filing by Devon of the above-referenced compulsory pooling application pursuant to 19.15.4.12.A(1) NMAC.
- 4. I have previously testified before the New Mexico Oil Conservation Division as an expert witness in petroleum geology matters. My credentials as a petroleum geologist have been accepted by the Division and made a matter of record.
  - a. I hold a Bachelor's degree in Geology from Weber State University and a Master's degree in Geology from Simon Fraser University. I completed my education in 2008.
  - b. Thave been employed as a petroleum geologist since December of 2008.
- 5. **Exhibit A** is a Wolfcamp structure map. The unit being pooled is outlined by a red rectangle. Strata dip approximately 100' southward across the Billiken sections (sections 6 and 7 of 26S 35E). Apparent structural dip along the proposed Billiken wellbores is approximately 0.6° to the south. No major structural hazards exist at this <u>location</u>.

- Exhibit A identifies wells in the vicinity of the proposed well, with a cross-section line running from A to A\*.
- 7. **Exhibit A** shows that structure dips toward the south.
- 8. Exhibit B is a Wolfcamp stratigraphic cross-section flattened on the top of the Wolfcamp "100". The cross-section shows consistent target thickness in wells near the Billiken sections. The well logs on the cross-section give a representative sample of the upper Wolfcamp formation in the area and demonstrate reasonable well control. The target zone for the wells is the upper Wolfcamp as indicated by the green lines in Exhibit B. The target zone is continuous across the well unit.
- Exhibit C is a gross isochore of the upper Wolfcamp formation. The map shows thickness
  for the "target interval" indicated in Exhibit B. The upper Wolfcamp is uniform across the
  proposed well unit.
- 10. I conclude from the maps that:
  - The horizontal spacing and proration unit is justified from a geologic standpoint.
  - b. There are no structural impediments or faulting that will interfere with horizontal development.
  - e. Each quarter-quarter section in the unit will contribute more or less equally to production.
- 11. The preferred well orientation in this area is south-north. This is because the inferred orientation of the maximum horizontal stress is roughly east-west.
- 12. The granting of this Application is in the interests of conservation and the prevention of waste.
- 13. The foregoing is correct and complete to the best of my knowledge and belief.