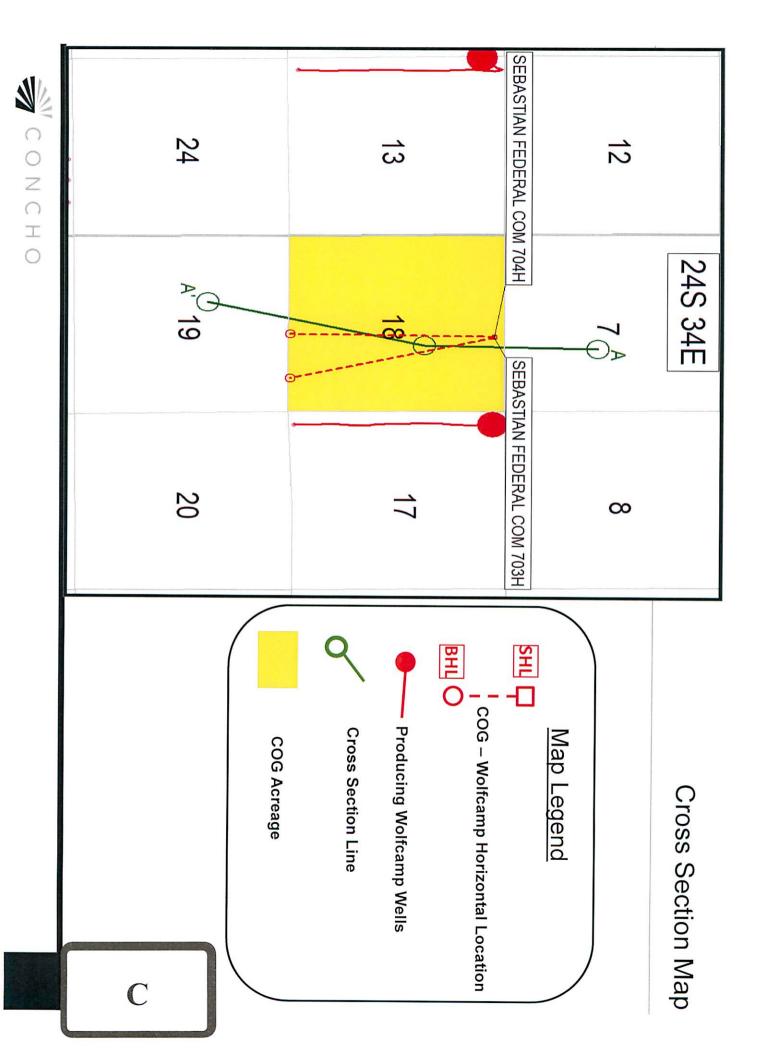

# Case No. 20932 Sebastian Federal Com 703H

E2E2 of Section 18, T24S-R34E, NMPM, Lea County, New Mexico