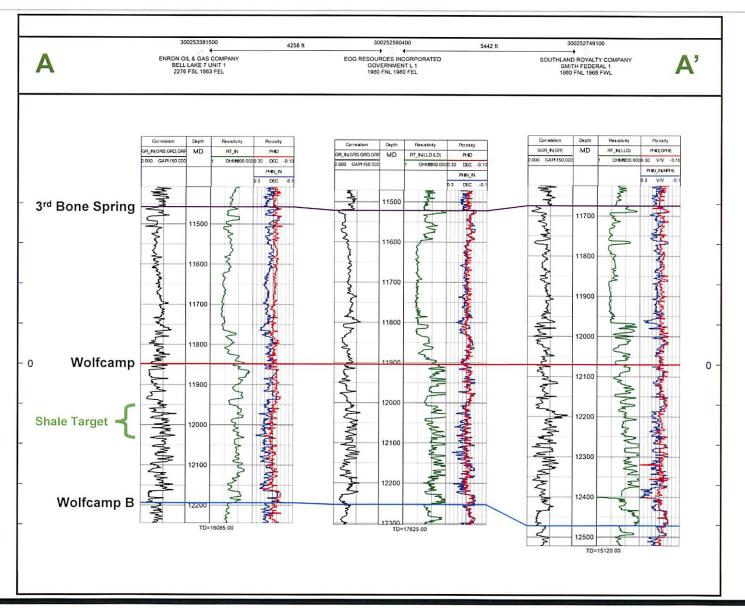

# Case No. 20932 Sebastian Federal Com 703H

E2E2 of Section 18, T24S-R34E, NMPM, Lea County, New Mexico