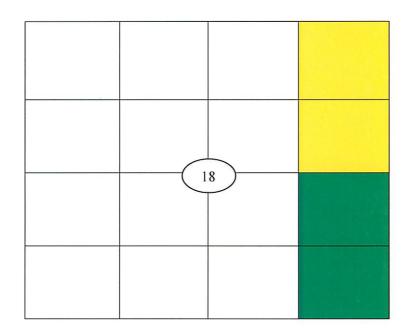

# SELF-AFFIRMED STATEMENT OF MATTHEW SOLOMON

- 1. I am over 18 years of age and am competent to provide this Self-Affirmed Statement. I have personal knowledge of the matters addressed herein.
- 2. I am a landman for COG Operating, LLC ("COG"). I have previously testified before the New Mexico Oil Conservation Division, and my qualifications as an expert in petroleum land matters were accepted.
- 3. I have had direct involvement with COG's development of the 160-acre, more or less, standard horizontal spacing unit ("HSU") that is the subject of COG's application in this case.
- 4. The HSU is comprised of the E/2 E/2 of Section 18, Township 24 South, Range 34 East in Lea County, New Mexico.
- 5. COG seeks to pool all uncommitted interests in the Wolfcamp formation underlying the HSU. A chart of tract ownership and identification of the respective working interests is attached as Exhibit A. 99.56% of the working interests are committed to the proposed well.
- 6. The HSU will be dedicated to the Sebastian Federal Com #703H well, which will be horizontally drilled from a surface location in Unit B to a bottom hole location in Unit P in Section 18, Township 24 South, Range 34 East. The completed interval for the well will be orthodox. The C-102 for the well is attached as Exhibit B.
  - 7. There are no depth exceptions in the Wolfcamp formation.

## **Unit Working Interest**

| Joel Talley **     | 0.441778%  |
|--------------------|------------|
| Cloma Perkins **   | 0.441778%  |
| COG Production LLC | 2.427642%  |
| COG Operating LLC  | 96.688802% |