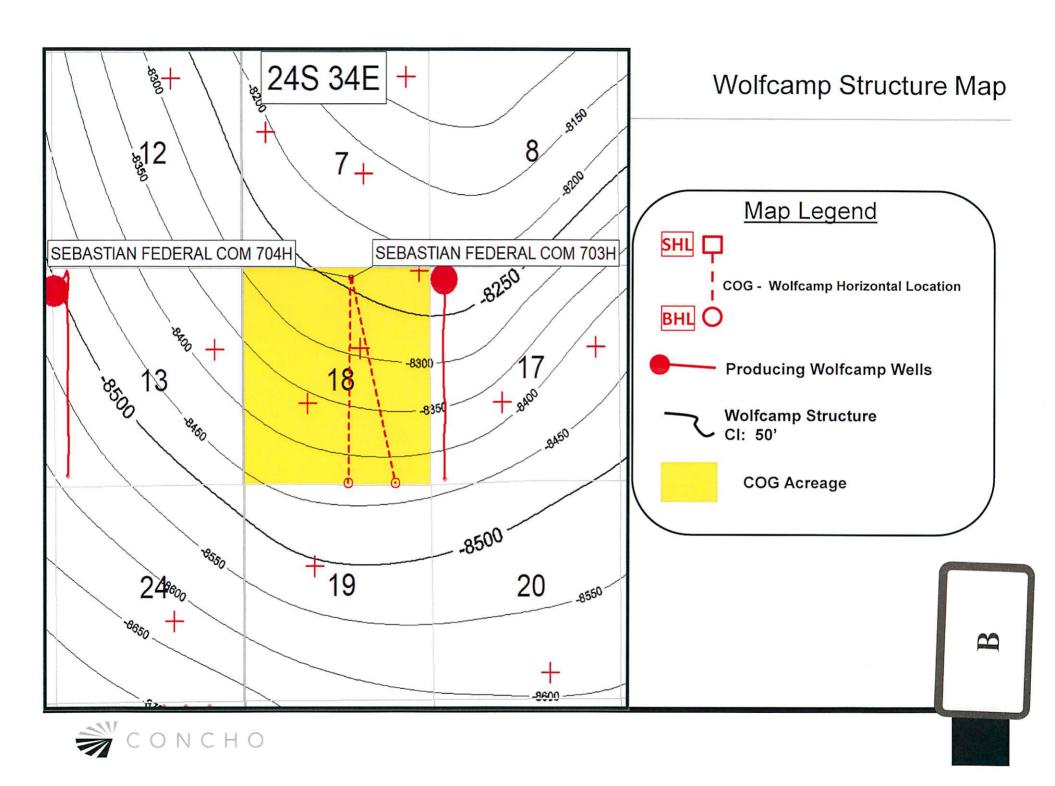

# Case No. 20932 Sebastian Federal Com 703H

E2E2 of Section 18, T24S-R34E, NMPM, Lea County, New Mexico