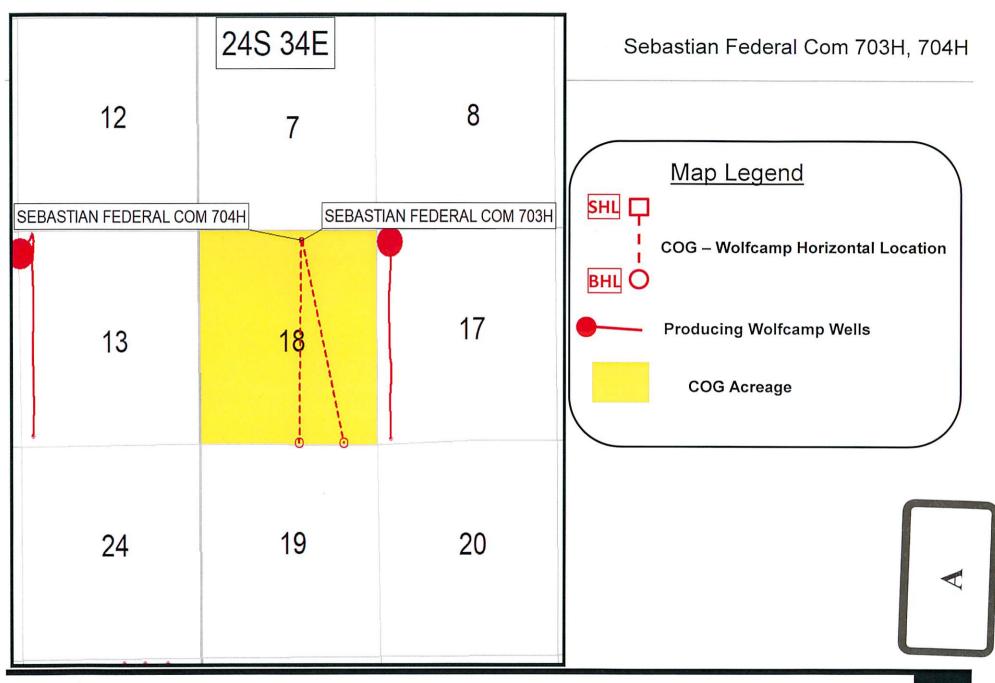

# Case No. 20932 Sebastian Federal Com 703H

E2E2 of Section 18, T24S-R34E, NMPM, Lea County, New Mexico

- 1. COG (OGRID No. 229137) is a working interest owner in the E/2 E/2 of Section 18 and has the right to drill a well thereon.
- 2. The horizontal spacing unit will be dedicated to the Sebastian Federal Com #703H well, which will be horizontally drilled from a surface location in Unit B to a bottom hole location in Unit P in Section 18, Township 24 South, Range 34 East.
  - 3. The completed interval for the well will be orthodox.
- 4. COG has undertaken diligent, good-faith efforts to obtain voluntary agreements from all mineral interest owners to participate in the drilling of the well but has been unable to obtain voluntary agreements from all of the mineral interest owners.
- 5. The pooling of all uncommitted mineral interests in the Wolfcamp formation underlying the E/2 E/2 of Section 18 will avoid the drilling of unnecessary wells, prevent waste, and protect correlative rights.

## Application