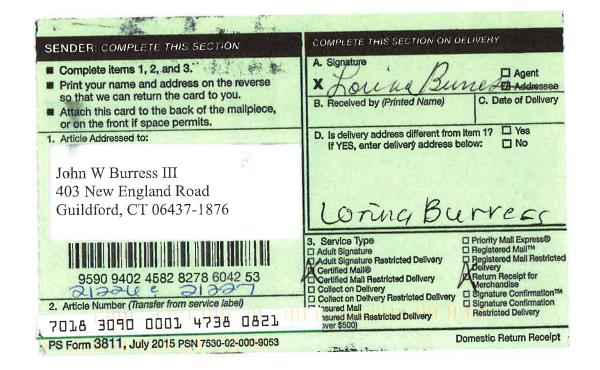

| 121       | U.S. Postal Service <sup>™</sup><br>CERTIFIED MAIL <sup>®</sup> REC<br>Domestic Mail Only                                                                                     |                              |
|-----------|-------------------------------------------------------------------------------------------------------------------------------------------------------------------------------|------------------------------|
| 80        | For delivery information, visit our website                                                                                                                                   | at www.usps.com*.            |
| 0001 4738 | Certified Mail Fee  \$ Extra Services & Fees (check box, add fee as appropriate)  Return Receipt (hardcopy)  Return Receipt (effectionic)  Certified Mail Restricted Delivery | Postmark<br>Here             |
| 3090 00   | Adult Signature Required Adult Signature Restricted Delivery \$ Postage  Total Postage and John W Burress III                                                                 | 11010                        |
| 7018      | 403 New England F<br>Street and Apt. No<br>Guildford, CT 0643                                                                                                                 |                              |
|           | Olly, State, 2/2-4* PS Form 3800, April 2015 PSN 7530-02-000-9047                                                                                                             | See Reverse for Instructions |