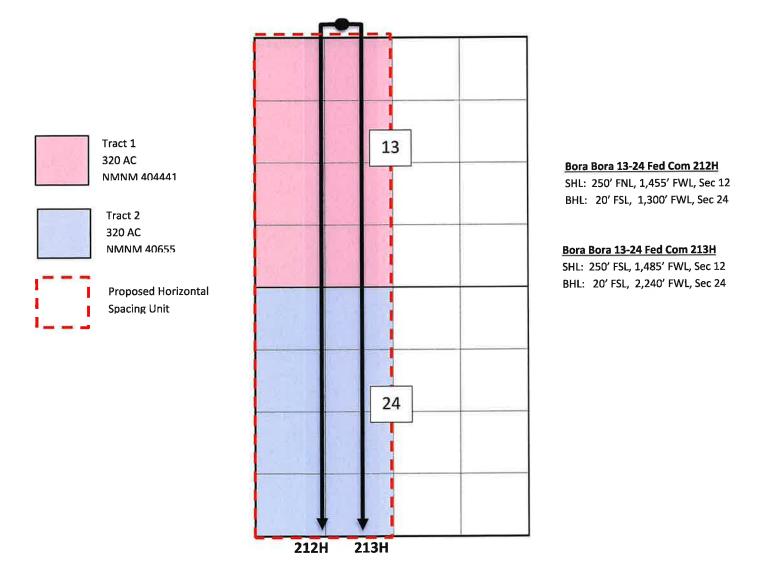

- Bora Bora 13-24 Fed Com 212H to be drilled from a surface hole location in the SE/4 SW/4 (Unit N) of Section 12 to bottom hole locations in the SW/4 SW/4 (Unit M) of Section 24.
- Bora Bora 13-24 Fed Com 213H to be drilled from a surface hole location in the SE/4 SW/4 (Unit N) of Section 12 to bottom hole locations in the SE/4 SW/4 (Unit N) of Section 24.

3. The completed interval of the Bora Bora 13-24 Fed Com 212H well will be within 330 feet of the E/2 W/2 of Sections 13 and 24 to allow inclusion of these proximity tracts in a standard horizontal well spacing unit.

5. This standard horizontal spacing unit will be initially dedicated to the following proposed wells:

• Bora Bora 13-24 Fed Com 212H to be drilled from a surface hole location in the SE/4 SW/4 (Unit N) of Section 12 to a bottom hole location in the SW/4 SW/4 (Unit M) of Section 24.

• Bora Bora 13-24 Fed Com 213H to be drilled from a surface hole location in the SE/4 SW/4 (Unit N) of Section 12 to a bottom hole location in the SE/4 SW/4 (Unit N) of Section 24.

6. **Exhibit A-1** contains the Form C-102s for the proposed initial wells. It reflects that these wells will be at standard locations for horizontal oil wells and that that completed interval for the Bora Bora 13-24 Fed Com 212H well will be within 330 feet of the E/2 W/2 of Sections 13 and 24 to allow inclusion of these proximity tracts in a standard horizontal well spacing unit.