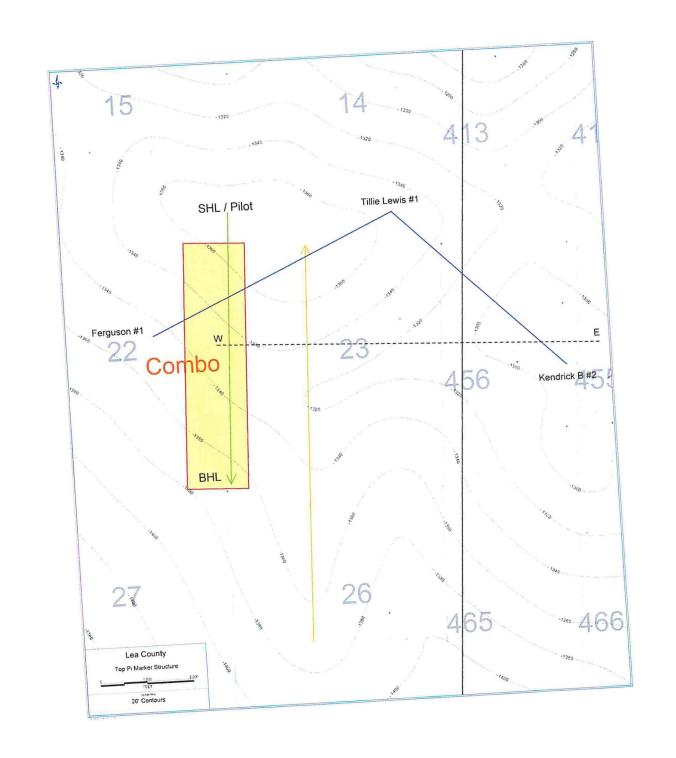

| Overhead Rates In Proposal Letter                  | \$650 / \$6500, Exhibit A-7        |  |  |  |  |
|----------------------------------------------------|------------------------------------|--|--|--|--|
| Cost Estimate to Drill and Complete                | Exhibit A-13                       |  |  |  |  |
| Cost Estimate to Equip Well                        | Exhibit A-13                       |  |  |  |  |
| Cost Estimate for Production Facilities            | Exhibit A-13                       |  |  |  |  |
| Geology                                            |                                    |  |  |  |  |
| Summary (including special considerations)         | Exhibit B                          |  |  |  |  |
| Spacing Unit Schematic                             | Exhibit B-1                        |  |  |  |  |
| Gunbarrel/Lateral Trajectory Schematic             | Exhibit B-1                        |  |  |  |  |
| Well Orientation (with rationale)                  | Exhibits B and B-1                 |  |  |  |  |
| Target Formation                                   | Exhibit B                          |  |  |  |  |
| HSU Cross Section                                  | Exhibit B-2                        |  |  |  |  |
| Depth Severance Discussion                         | Exhibit B                          |  |  |  |  |
| Forms, Figures and Tables                          |                                    |  |  |  |  |
| C-102                                              | Exhibit A-2                        |  |  |  |  |
| Tracts                                             | Exhibit A-3                        |  |  |  |  |
| Summary of Interests, Unit Recapitulation (Tracts) | Exhibit A-3, A-5                   |  |  |  |  |
| General Location Map (including basin)             | Exhibit B-1                        |  |  |  |  |
| Well Bore Location Map                             | Exhibit B-1                        |  |  |  |  |
| Structure Contour Map - Subsea Depth               | Exhibit B-1                        |  |  |  |  |
| Cross Section Location Map (including wells)       | Exhibit B-1                        |  |  |  |  |
| Cross Section (including Landing Zone)             | Exhibit B-2                        |  |  |  |  |
| Additional Information                             | No special provisions/Stipulations |  |  |  |  |

### A. Proposed Wells and HSU

- 4. The proposed HSU is comprised of the E/2 E/2 of Section 22, Township 13 South, Range 38 East in Lea County, New Mexico
- 5. Steward seeks to pool all uncommitted interests in the San Andres formation underlying the HSU.
- 6. The horizontal spacing unit will be dedicated to the Combo Fee #1H well, which will be horizontally drilled from a surface location in Unit P in Section 15, Township 13 South,

Case No. 21455
STEWARD ENERGY
Exhibit A

- Range 38 East to a bottom hole location in Unit P in Section 22, Township 13 South, Range 38 East.
- 7. The first take point for the Combo Fee #1H well is 100' FNL and 350' FEL in Section 22, and the last take point is 100' FSL and 350' FEL in Section 22. The target interval is in the San Andres Formation at 5,362' TVD and 10,849' TMD.
- 8. The proposed well will be completed from North to South, and the completed interval of the well will be orthodox.
- 9. The proposed well is located in the Bronco; San Andres, South, Pool Code 7500. The primary product in the pool is oil. With respect to well setback requirements, this pool is subject to the statewide horizontal well rules set out in NMAC 19.15.16.15. Spacing in this pool is based on quarter-quarter sections, and the HSU is constructed based on quarter-quarter sections.
  - 10. The C-102 for the proposed well is attached as Exhibit A-2.