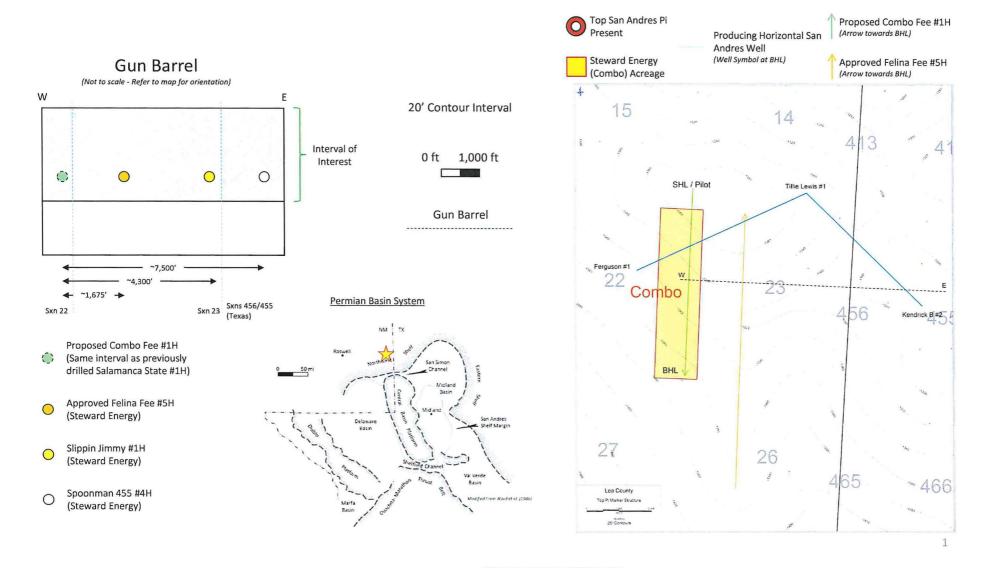

| Overhead Rates In Proposal Letter                  | \$650 / \$6500, Exhibit A-7        |  |  |  |  |
|----------------------------------------------------|------------------------------------|--|--|--|--|
| Cost Estimate to Drill and Complete                | Exhibit A-13                       |  |  |  |  |
| Cost Estimate to Equip Well                        | Exhibit A-13                       |  |  |  |  |
| Cost Estimate for Production Facilities            | Exhibit A-13                       |  |  |  |  |
| Geology                                            |                                    |  |  |  |  |
| Summary (including special considerations)         | Exhibit B                          |  |  |  |  |
| Spacing Unit Schematic                             | Exhibit B-1                        |  |  |  |  |
| Gunbarrel/Lateral Trajectory Schematic             | Exhibit B-1                        |  |  |  |  |
| Well Orientation (with rationale)                  | Exhibits B and B-1                 |  |  |  |  |
| Target Formation                                   | Exhibit B                          |  |  |  |  |
| HSU Cross Section                                  | Exhibit B-2                        |  |  |  |  |
| Depth Severance Discussion                         | Exhibit B                          |  |  |  |  |
| Forms, Figures and Tables                          |                                    |  |  |  |  |
| C-102                                              | Exhibit A-2                        |  |  |  |  |
| Tracts                                             | Exhibit A-3                        |  |  |  |  |
| Summary of Interests, Unit Recapitulation (Tracts) | Exhibit A-3, A-5                   |  |  |  |  |
| General Location Map (including basin)             | Exhibit B-1                        |  |  |  |  |
| Well Bore Location Map                             | Exhibit B-1                        |  |  |  |  |
| Structure Contour Map - Subsea Depth               | Exhibit B-1                        |  |  |  |  |
| Cross Section Location Map (including wells)       | Exhibit B-1                        |  |  |  |  |
| Cross Section (including Landing Zone)             | Exhibit B-2                        |  |  |  |  |
| Additional Information                             | No special provisions/Stipulations |  |  |  |  |

### A. Proposed Wells and HSU

- 4. The proposed HSU is comprised of the E/2 E/2 of Section 22, Township 13 South, Range 38 East in Lea County, New Mexico
- 5. Steward seeks to pool all uncommitted interests in the San Andres formation underlying the HSU.
- 6. The horizontal spacing unit will be dedicated to the Combo Fee #1H well, which will be horizontally drilled from a surface location in Unit P in Section 15, Township 13 South,

Case No. 21455
STEWARD ENERGY
Exhibit A

- Range 38 East to a bottom hole location in Unit P in Section 22, Township 13 South, Range 38 East.
- 7. The first take point for the Combo Fee #1H well is 100' FNL and 350' FEL in Section 22, and the last take point is 100' FSL and 350' FEL in Section 22. The target interval is in the San Andres Formation at 5,362' TVD and 10,849' TMD.
- 8. The proposed well will be completed from North to South, and the completed interval of the well will be orthodox.
- 9. The proposed well is located in the Bronco; San Andres, South, Pool Code 7500. The primary product in the pool is oil. With respect to well setback requirements, this pool is subject to the statewide horizontal well rules set out in NMAC 19.15.16.15. Spacing in this pool is based on quarter-quarter sections, and the HSU is constructed based on quarter-quarter sections.
  - 10. The C-102 for the proposed well is attached as Exhibit A-2.