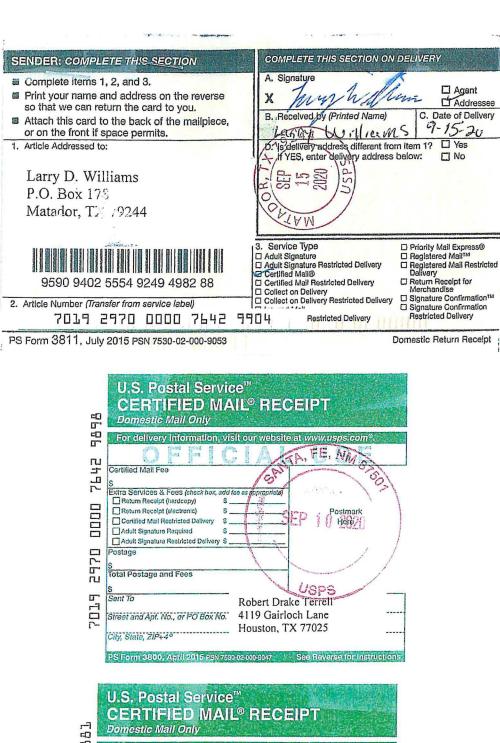

Case No. 21455

STEWARD ENERGY Exhibit A-6

\*\*\*\*\*\*VIA CERTIFIED U.S.P.S. MAIL\*\*\*\*\*\*

May 21, 2020

Re: Steward Energy II, LLC

Well Proposal - COMBO FEE #1H

E/2 Section 22, Township 13 South, Range 38 East, N.M.P.M.

Lea County, New Mexico

Peggy Joyce Terrell Ebers 8815 60th Dr. NE Marysville, WA 98270

To whom it may concern,

This letter will serve as notice regarding the plans of Steward Energy II, LLC ("Steward") to drill the COMBO FEE #1H ("Well") with the horizontal component of the well being located in the E/2 of Section 22, Township 13 South, Range 38 East, Lea County, New Mexico. The Well will target the San Andres formation and will be drilled as a horizontal well with an approximate total depth drilled of 10,500 feet. The producing intervals of the Well will be located within the standard horizontal spacing unit ("Spacing Unit") approved by the New Mexico Oil Conservation Division.

#### VIA CERTIFIED MAIL

Alisa Williams Ashton 1501 Pueblo Midland, TX 79705

Re: Steward Energy II, LLC New Mexico Oil Conservation Division Application

Dear Ms. Ashton:

Enclosed is a copy of an application that Steward Energy II, LLC ("Steward") has filed with the New Mexico Oil Conservation Division ("the Division"). Steward's application (Case No. 21455) requests an order pooling all uncommitted mineral interests in the San Andres formation in a 160-acre, more or less, standard horizontal spacing unit comprised of the E/2 E/2 of Section 22, Township 13 South, Range 38 East in Lea County, New Mexico.