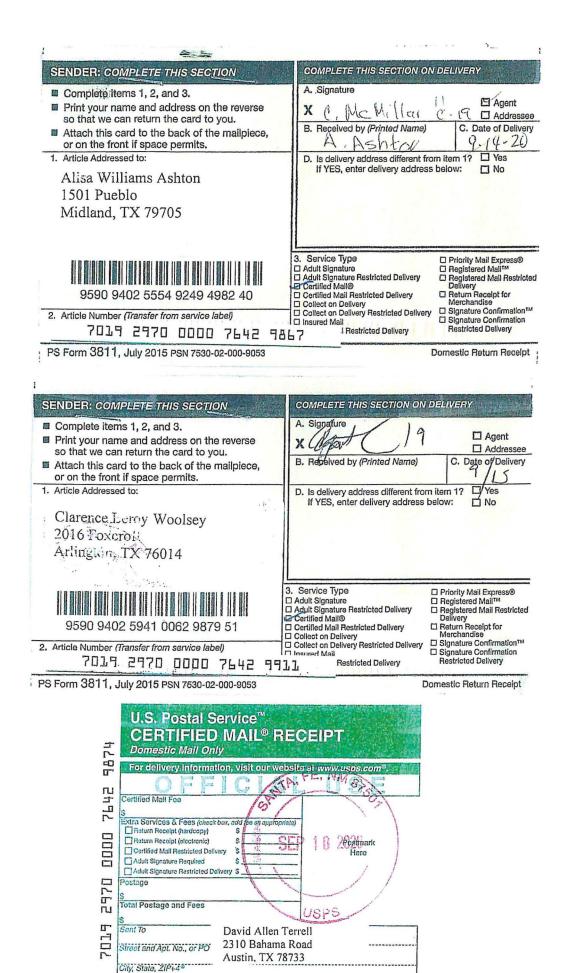

#### VIA CERTIFIED MAIL

Alisa Williams Ashton 1501 Pueblo Midland, TX 79705

Re: Steward Energy II, LLC New Mexico Oil Conservation Division Application

Dear Ms. Ashton:

Enclosed is a copy of an application that Steward Energy II, LLC ("Steward") has filed with the New Mexico Oil Conservation Division ("the Division"). Steward's application (Case No. 21455) requests an order pooling all uncommitted mineral interests in the San Andres formation in a 160-acre, more or less, standard horizontal spacing unit comprised of the E/2 E/2 of Section 22, Township 13 South, Range 38 East in Lea County, New Mexico.

Case No. 21455

STEWARD ENERGY Exhibit A-6

\*\*\*\*\*\*VIA CERTIFIED U.S.P.S. MAIL\*\*\*\*\*\*

May 21, 2020

Re: Steward Energy II, LLC

Well Proposal - COMBO FEE #1H

E/2 Section 22, Township 13 South, Range 38 East, N.M.P.M.

Lea County, New Mexico

Peggy Joyce Terrell Ebers 8815 60th Dr. NE Marysville, WA 98270

To whom it may concern,

This letter will serve as notice regarding the plans of Steward Energy II, LLC ("Steward") to drill the COMBO FEE #1H ("Well") with the horizontal component of the well being located in the E/2 of Section 22, Township 13 South, Range 38 East, Lea County, New Mexico. The Well will target the San Andres formation and will be drilled as a horizontal well with an approximate total depth drilled of 10,500 feet. The producing intervals of the Well will be located within the standard horizontal spacing unit ("Spacing Unit") approved by the New Mexico Oil Conservation Division.