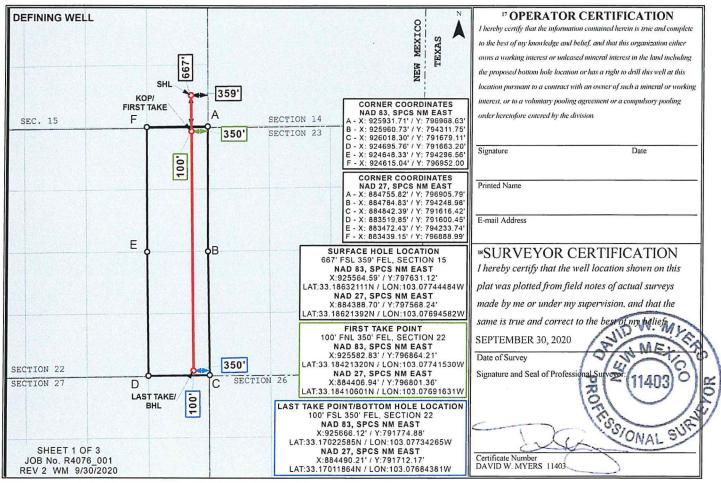

Case No. 21455

STEWARD ENERGY
Exhibit A-2

orm C-102
ust 1, 2011
appropriate

☐ AMENDED REPORT

District Office

#### WELL LOCATION AND ACREAGE DEDICATION PLAT

| <sup>1</sup> API Number                          |          |          | <sup>2</sup> Pool Code |                                | <sup>3</sup> Pool Name  |                        |               |      |                          |                        |
|--------------------------------------------------|----------|----------|------------------------|--------------------------------|-------------------------|------------------------|---------------|------|--------------------------|------------------------|
|                                                  |          |          |                        | 7500 BRONCO; SAN ANDRES, SOUTH |                         |                        |               | 'H   |                          |                        |
| <sup>4</sup> Property Code                       |          |          |                        |                                | 5 Property N            | Name                   |               |      | <sup>6</sup> Well Number |                        |
|                                                  |          |          |                        |                                | COMBO                   | FEE                    |               |      | 1H                       |                        |
| <sup>7</sup> OGRID                               | No.      |          |                        |                                | 8 Operator N            | Name                   |               |      |                          | <sup>9</sup> Elevation |
| 37168                                            | 32       |          |                        | STE                            | WARD ENE                | D ENERGY II, LLC 3803' |               |      | 3803'                    |                        |
|                                                  |          |          |                        |                                | <sup>10</sup> Surface I | Location               |               |      |                          |                        |
| UL or lot no.                                    | Section  | Township | Range                  | Lot Idn                        | Feet from the           | North/South line       | Feet from the | East | /West line               | County                 |
| P                                                | 15       | 13S      | 38E                    |                                | 667                     | SOUTH                  | 359           | EAS  | EAST LEA                 |                        |
| " Bottom Hole Location If Different From Surface |          |          |                        |                                |                         |                        |               |      |                          |                        |
| UL or lot no.                                    | Section  | Township | Range                  | Lot Idn                        | Feet from the           | North/South line       | Feet from the | East | West line                | County                 |
| P                                                | 22       | 13S      | 38E                    |                                | 100                     | SOUTH                  | 350           | EAS  | ST                       | LEA                    |
| 12 Dedicated Acres                               | Joint or | r Infill | Consolidation C        | Code 15 Or                     | der No.                 | •                      |               |      |                          |                        |
| 160.0                                            |          |          |                        |                                |                         |                        |               |      |                          |                        |

No allowable will be assigned to this completion until all interests have been consolidated or a non-standard unit has been approved by the division.

| SWNE | SENE                         | SWNW               | SENW        | NEW               | MEXICO       | SWNW        | SEN |
|------|------------------------------|--------------------|-------------|-------------------|--------------|-------------|-----|
| NWSE | NESE                         | NWSW               | NESW        | NWSE              | NESE         | NWSW        | NES |
| SWSE | SESE                         | SWSW               | SESW        | SWSE              | SESE         | SWSW        | SES |
| NWNE | MENE                         | 015<br>NWNW        | NENW        | anwn              | NENE         | 014<br>NWNW | NEI |
| SWNE | SENE                         | SWNW               | SENW 013S - | swne<br>038E      | TRACT A SENE | SWNW        | SEN |
| NWSE | NESE                         | NWSW               | NESW        | NWSE              | NESE.        | NWSW        | NES |
| SWSE | SESE                         | swsw<br><b>022</b> | SESW _      | SWSE              | TRACT B      | swsw        | SES |
| NWNE | NENE                         | NWNW               | NENW        | NVVNE             | NENE .       | NWNW        | NEI |
|      |                              | RGY II, LLC        | SENW        | SWNE              | SENE         | SWNW        | SEN |
|      | O FEE #1H<br>prizontal Spaci | ng Unit            | STEWARD     | energy<br>oit A-3 | NESE         | NWSW        | NES |

## Steward's Ownership

Tract A - (E/2 OF THE NE/4 of Sec. 22, T13S-R38E, being 80.0 Acres, more or less)

Steward Energy II, LLC

WI

61.439044%

Tract B - (E/2 OF THE SE/4 of Sec. 22, T13S-R38E, being 80.0 Acres, more or less)

Steward Energy II, LLC

WI

63.916666%

Case No. 21455
STEWARD ENERGY

Exhibit A-4