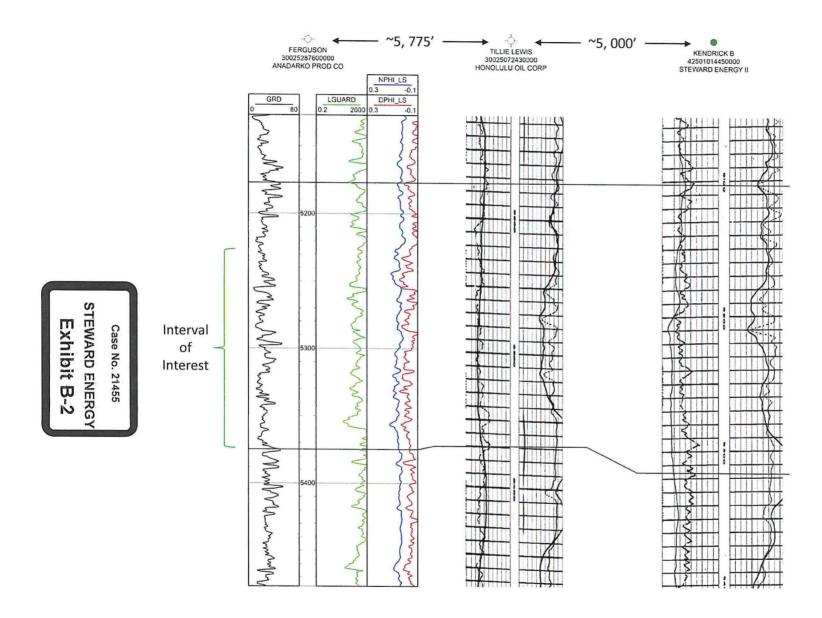

| Overhead Rates In Proposal Letter                  | \$650 / \$6500, Exhibit A-7        |  |  |  |  |
|----------------------------------------------------|------------------------------------|--|--|--|--|
| Cost Estimate to Drill and Complete                | Exhibit A-13                       |  |  |  |  |
| Cost Estimate to Equip Well                        | Exhibit A-13                       |  |  |  |  |
| Cost Estimate for Production Facilities            | Exhibit A-13                       |  |  |  |  |
| Geology                                            |                                    |  |  |  |  |
| Summary (including special considerations)         | Exhibit B                          |  |  |  |  |
| Spacing Unit Schematic                             | Exhibit B-1                        |  |  |  |  |
| Gunbarrel/Lateral Trajectory Schematic             | Exhibit B-1                        |  |  |  |  |
| Well Orientation (with rationale)                  | Exhibits B and B-1                 |  |  |  |  |
| Target Formation                                   | Exhibit B                          |  |  |  |  |
| HSU Cross Section                                  | Exhibit B-2                        |  |  |  |  |
| Depth Severance Discussion                         | Exhibit B                          |  |  |  |  |
| Forms, Figures and Tables                          |                                    |  |  |  |  |
| C-102                                              | Exhibit A-2                        |  |  |  |  |
| Tracts                                             | Exhibit A-3                        |  |  |  |  |
| Summary of Interests, Unit Recapitulation (Tracts) | Exhibit A-3, A-5                   |  |  |  |  |
| General Location Map (including basin)             | Exhibit B-1                        |  |  |  |  |
| Well Bore Location Map                             | Exhibit B-1                        |  |  |  |  |
| Structure Contour Map - Subsea Depth               | Exhibit B-1                        |  |  |  |  |
| Cross Section Location Map (including wells)       | Exhibit B-1                        |  |  |  |  |
| Cross Section (including Landing Zone)             | Exhibit B-2                        |  |  |  |  |
| Additional Information                             | No special provisions/Stipulations |  |  |  |  |