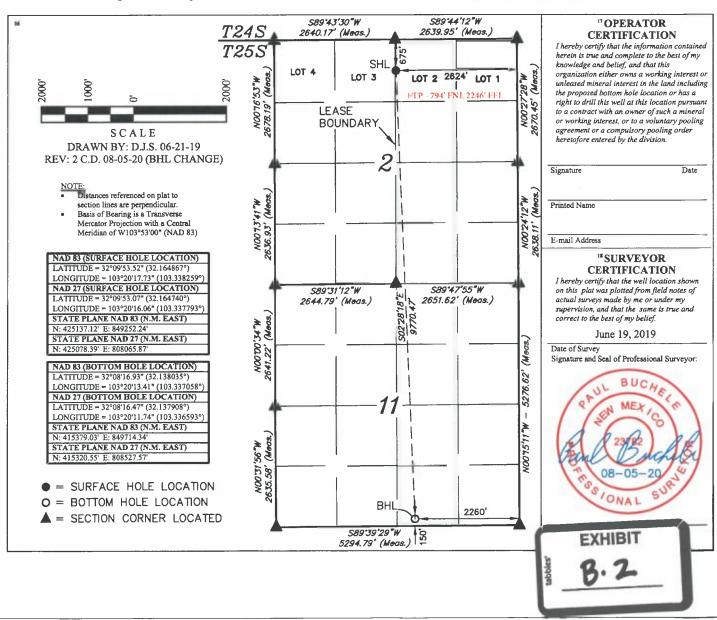

#### WELL LOCATION AND ACREAGE DEDICATION PLAT

| <sup>1</sup> API Number | <sup>2</sup> Pool Code | <sup>2</sup> Pool Code <sup>3</sup> Pool Name |         |
|-------------------------|------------------------|-----------------------------------------------|---------|
|                         | 98185                  | WC-025 G-09 S253502B;LWR BONE SPRING          |         |
| 4 Property Code         |                        | 5 Property Name                               |         |
|                         | P                      | PARADE STATE COM                              |         |
| 7 OGRID No.             |                        | <sup>8</sup> Operator Name                    |         |
| 373910                  | FRANKLIN               | MOUNTAIN ENERGY LLC                           | 3244.0' |

#### "Surface Location

| UL or lot no. | Section 2 | Township<br>25S | Range<br>35E | Lot ldn | Feet from the<br>675 | North/South line<br>NORTH | Feet from the 2624 | East/West line<br>EAST | County<br>LEA |
|---------------|-----------|-----------------|--------------|---------|----------------------|---------------------------|--------------------|------------------------|---------------|
|---------------|-----------|-----------------|--------------|---------|----------------------|---------------------------|--------------------|------------------------|---------------|

#### "Bottom Hole Location If Different From Surface

| UL or lot no.               | Section<br>11 | Township<br>25S | Range<br>35E | Lot Idn       | Feet from the<br>150 | North/South line<br>SOUTH | Feet from the 2260 | East/West line<br>EAST | County<br>LEA |
|-----------------------------|---------------|-----------------|--------------|---------------|----------------------|---------------------------|--------------------|------------------------|---------------|
| 12 Dedicated Acre<br>320.85 | 13 J          | oint or Infill  | 14 Conso     | lidation Code | 15 Order No.         |                           |                    |                        |               |

No allowable will be assigned to this completion until all interests have been consolidated or a non-standard unit has been approved by the division.