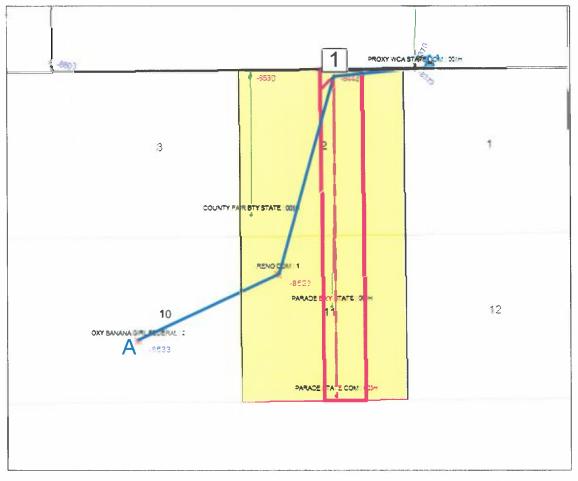

## Lease Tract Map

Case No. 21519
W/2E/2 of Sections 2 & 11-25S-35E – 320.85 Gross Acres
Parade State 603H

# W/2E/2 of Sections 2 & 11-25S-35E $-\,320.85$ Gross Acres

Parade State 603H

| Working Interest Owner                                             | Tract 2: 160.85 ac | Tract 3: 160 ac |
|--------------------------------------------------------------------|--------------------|-----------------|
| Franklin Mtn Energy 2, LLC                                         | 100.00%            | 68.78%          |
| Franklin Mtn Energy, LLC                                           | 0.00%              | 17.14%          |
| Lista Catherine Ammirati McDonald                                  | 0.00%              | 0.54%           |
| Heirs and Devisees of Dock C. Coates and/or Ellen Coates, Deceased | 0.00%              | 13.54%          |
| TOTAL:                                                             | 100.00%            | 100.00%         |