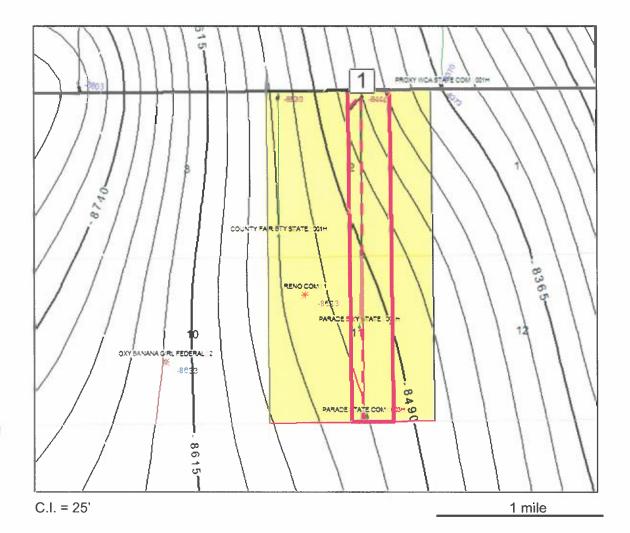

## Lease Tract Map

Case No. 21519
W/2E/2 of Sections 2 & 11-25S-35E – 320.85 Gross Acres
Parade State 603H

# W/2E/2 of Sections 2 & 11-25S-35E $-\,320.85$ Gross Acres

Parade State 603H

| Working Interest Owner                                             | Tract 2: 160.85 ac | Tract 3: 160 ac |
|--------------------------------------------------------------------|--------------------|-----------------|
| Franklin Mtn Energy 2, LLC                                         | 100.00%            | 68.78%          |
| Franklin Mtn Energy, LLC                                           | 0.00%              | 17.14%          |
| Lista Catherine Ammirati McDonald                                  | 0.00%              | 0.54%           |
| Heirs and Devisees of Dock C. Coates and/or Ellen Coates, Deceased | 0.00%              | 13.54%          |
| TOTAL:                                                             | 100.00%            | 100.00%         |

## **Summary of Interests**

Case No. 21519
W/2E/2 of Sections 2 & 11-25S-35E – 320.85 Gross Acres
Parade State 603H

| Committed Working Inte                            | erest                   |
|---------------------------------------------------|-------------------------|
| Working Interest Owner                            | <u>Interest</u>         |
| Franklin Mountain Energy 2, LLC                   | 84.432627%              |
| Franklin Mountain Energy, LLC                     | 8.547330%               |
| Total Committed Working Interest:                 | 92.979957%              |
| Unleased (Uncommitted) In Unleased Interest Owner | nterest <u>Interest</u> |
| Lista Catherine Ammirati McDonald                 | 0.267148%               |
| Heirs and devisees of Dock C. Coates, deceased    | 6.752895%               |
| Total Unleased (Uncommitted) Interest:            | 7.020043%               |
|                                                   |                         |