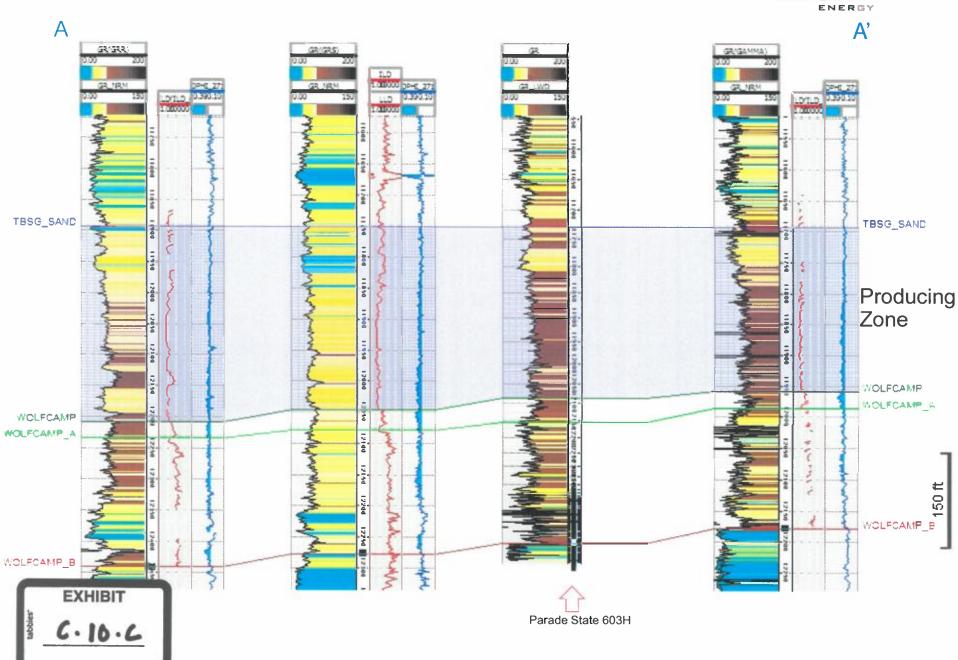

| Well #1                                                       | Parade State 603H                                                           |
|---------------------------------------------------------------|-----------------------------------------------------------------------------|
| Well #1                                                       | SHL: 675 feet from the North line and 2624 feet from                        |
|                                                               | the East line (Lot 2), Section 2, Township 25 South,                        |
|                                                               | Range 35 East, NMPM.                                                        |
|                                                               | BHL: 150 feet from the South line and 2260 feet from                        |
|                                                               | the East line (Unit O), Section 11, Township 25 South, Range 35 East, NMPM. |
|                                                               | Completion Target: Third Bone Spring Sand at                                |
|                                                               | approximate 11,790' TVD.                                                    |
|                                                               | Well Orientation: North/South                                               |
|                                                               | Completion location: Expected to be standard. See                           |
|                                                               | also C-102: Exhibit B-2 page 14.                                            |
| Horizontal Well First and Last Take Points                    | Parade State 603H: Proposed first take point 794' FNL                       |
|                                                               | and 2246' FEL and the proposed last take point is 150'                      |
|                                                               | FSL and 2260' FEL. See also Exhibit B-2 page 14.                            |
|                                                               |                                                                             |
|                                                               |                                                                             |
|                                                               |                                                                             |
|                                                               |                                                                             |
|                                                               |                                                                             |
|                                                               |                                                                             |
|                                                               |                                                                             |
| Completion Target (Formation, TVD and MD)                     | See Proposal Letter Exhibit B-5 page 19.                                    |
|                                                               |                                                                             |
|                                                               |                                                                             |
|                                                               |                                                                             |
|                                                               |                                                                             |
|                                                               |                                                                             |
|                                                               |                                                                             |
|                                                               |                                                                             |
| AFE Capex and Operating Costs                                 |                                                                             |
|                                                               | 67000 S I B                                                                 |
| Drilling Supervision/Month \$                                 | \$7000: See also Proposal Letter Exhibit B-5 page 19.                       |
| Production Supervision/Month \$                               | \$700: See also Proposal Letter Exhibit B-5 page 19.                        |
| Justification for Supervision Costs                           | See AFE Exhibit B-6 page 22.                                                |
| Requested Rick Charge                                         | 200%: See also Proposal Letter Exhibit B-5 page 19.                         |
| Requested Risk Charge                                         | 20070. See also Froposal Letter Exhibit b-3 page 19.                        |
| Notice of Hearing                                             |                                                                             |
| Proposed Notice of Hearing                                    | B-7, specifcally pages 23-29.                                               |
| Proof of Mailed Notice of Hearing (20 days before hearing)    | B-7, specifcally pages 30-34.                                               |
| Proof of Published Notice of Hearing (10 days before hearing) | B-7, specifcally page 35.                                                   |
| Ownership Determination                                       |                                                                             |
| Land Ownership Schematic of the Spacing Unit                  | B-3 page 15.                                                                |
| Tract List (including lease numbers and owners)               | B-3 pages 16-17                                                             |

| Pooled Parties (including ownership type)                 | B-3 page 17(a)&(b).                                                                |
|-----------------------------------------------------------|------------------------------------------------------------------------------------|
| Unlocatable Parties to be Pooled                          | B-3 page 17.                                                                       |
| Ownership Depth Severance (including percentage above & b |                                                                                    |
| Joinder                                                   |                                                                                    |
| Sample Copy of Proposal Letter                            | B-5 page 19-21.                                                                    |
| List of Interest Owners (ie Exhibit A of JOA)             | B-3 pages 16-17.                                                                   |
|                                                           | N/A: no unjoined working interest owners but see                                   |
|                                                           | Exhibit B-4 page 18 for summary of contacts with unleased mineral interest owners. |
| Chronology of Contact with Non-Joined Working Interests   | unleased mineral interest owners.                                                  |
| Overhead Rates In Proposal Letter                         | Proposal Letter Exhibit B-5 page 19.                                               |
| Cost Estimate to Drill and Complete                       | Proposal Letter Exhibit B-5 page 19; AFE B-6 page 22.                              |
| Cost Estimate to Drill and Complete                       | Proposal Letter exhibit 6-5 page 19, Arc 6-6 page 22.                              |
| Cost Estimate to Equip Well                               | Proposal Letter Exhibit B-5 page 19; AFE B-6 page 22.                              |
| Cost Estimate for Production Facilities                   | Proposal Letter Exhibit B-5 page 19; AFE B-6 page 22.                              |
|                                                           |                                                                                    |
| Geology                                                   |                                                                                    |
| Summary (including special considerations)                | Exhibit C                                                                          |
| Spacing Unit Schematic                                    | C-8 page 40 and C-9 page 41.                                                       |
| Gunbarrel/Lateral Trajectory Schematic                    | C-9 page 41.                                                                       |
| Well Orientation (with rationale)                         | C-11 page 47.                                                                      |
| Target Formation                                          | C-10-C page 45.                                                                    |
| HSU Cross Section                                         | C-10-C page 45.                                                                    |
| Depth Severance Discussion                                | N/A                                                                                |
| Forms, Figures and Tables                                 |                                                                                    |
| C-102                                                     | B-2 page 14.                                                                       |
| Tracts                                                    | B-3 page 15.                                                                       |
| Summary of Interests, Unit Recapitulation (Tracts)        | B-3 pages 16-17.                                                                   |
| General Location Map (including basin)                    | C-8 page 40.                                                                       |
| Well Bore Location Map                                    | C-8 page 40; C-10-A page 43.                                                       |
| Structure Contour Map - Subsea Depth                      | C-10-A page 43.                                                                    |
| Cross Section Location Map (including wells)              | C-10-B page 44.                                                                    |
| Cross Section (including Landing Zone)                    | C-10-C page 45.                                                                    |
| Additional Information                                    | Franklin requests an expedited order.                                              |
| CERTIFICATION: I hereby certify that the information p    | rovided in this checklist is complete and accurate.                                |
|                                                           |                                                                                    |
|                                                           |                                                                                    |
| Drinted Name (Attorney or Porty Decrees that              | Deana M Be meet                                                                    |
| Printed Name (Attorney or Party Representative):          | Nema II Bou 1At                                                                    |
| Signed Name (Attorney or Party Representative):           | 11/3/2020                                                                          |
| Date:                                                     | 101000                                                                             |