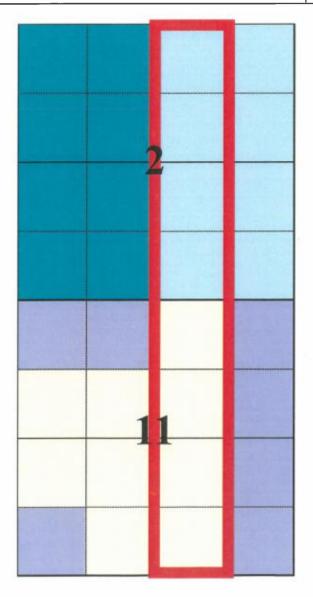

## Lease Tract Map

Case No. 21519
W/2E/2 of Sections 2 & 11-25S-35E – 320.85 Gross Acres
Parade State 603H

## **Unit Recapitulation**

Case No. 21519

# W/2E/2 of Sections 2 & 11-25S-35E $-\,320.85$ Gross Acres

Parade State 603H

| Working Interest Owner                                             | Tract 2: 160.85 ac | Tract 3: 160 ac |
|--------------------------------------------------------------------|--------------------|-----------------|
| Franklin Mtn Energy 2, LLC                                         | 100.00%            | 68.78%          |
| Franklin Mtn Energy, LLC                                           | 0.00%              | 17.14%          |
| Lista Catherine Ammirati McDonald                                  | 0.00%              | 0.54%           |
| Heirs and Devisees of Dock C. Coates and/or Ellen Coates, Deceased | 0.00%              | 13.54%          |
| TOTAL:                                                             | 100.00%            | 100.00%         |