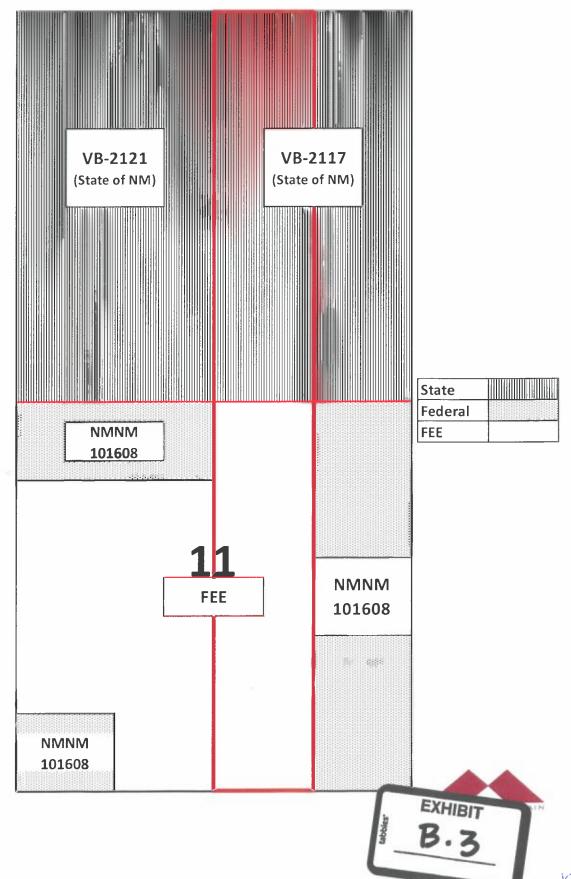

## Lease Tract Map

Case No. 21519
W/2E/2 of Sections 2 & 11-25S-35E – 320.85 Gross Acres
Parade State 603H

## **Unit Recapitulation**

Case No. 21519

# W/2E/2 of Sections 2 & 11-25S-35E $-\,320.85$ Gross Acres

Parade State 603H

| Working Interest Owner                                             | Tract 2: 160.85 ac | Tract 3: 160 ac |
|--------------------------------------------------------------------|--------------------|-----------------|
| Franklin Mtn Energy 2, LLC                                         | 100.00%            | 68.78%          |
| Franklin Mtn Energy, LLC                                           | 0.00%              | 17.14%          |
| Lista Catherine Ammirati McDonald                                  | 0.00%              | 0.54%           |
| Heirs and Devisees of Dock C. Coates and/or Ellen Coates, Deceased | 0.00%              | 13.54%          |
| TOTAL:                                                             | 100.00%            | 100.00%         |

| Tract | Lease          |
|-------|----------------|
|       | VB-2121        |
| 2     | VB-2117        |
| 3     | Fee            |
| 4     | NMNM<br>101608 |