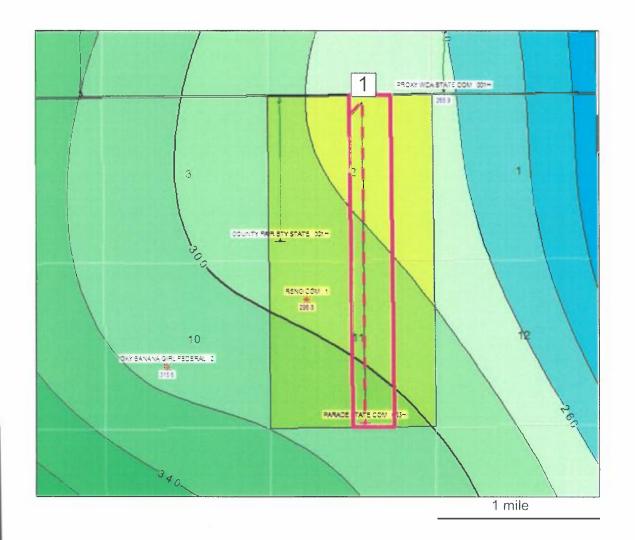

## Lease Tract Map

Case No. 21519
W/2E/2 of Sections 2 & 11-25S-35E – 320.85 Gross Acres
Parade State 603H

## **Unit Recapitulation**

Case No. 21519

# W/2E/2 of Sections 2 & 11-25S-35E $-\,320.85$ Gross Acres

Parade State 603H

| Working Interest Owner                                             | Tract 2: 160.85 ac | Tract 3: 160 ac |
|--------------------------------------------------------------------|--------------------|-----------------|
| Franklin Mtn Energy 2, LLC                                         | 100.00%            | 68.78%          |
| Franklin Mtn Energy, LLC                                           | 0.00%              | 17.14%          |
| Lista Catherine Ammirati McDonald                                  | 0.00%              | 0.54%           |
| Heirs and Devisees of Dock C. Coates and/or Ellen Coates, Deceased | 0.00%              | 13.54%          |
| TOTAL:                                                             | 100.00%            | 100.00%         |