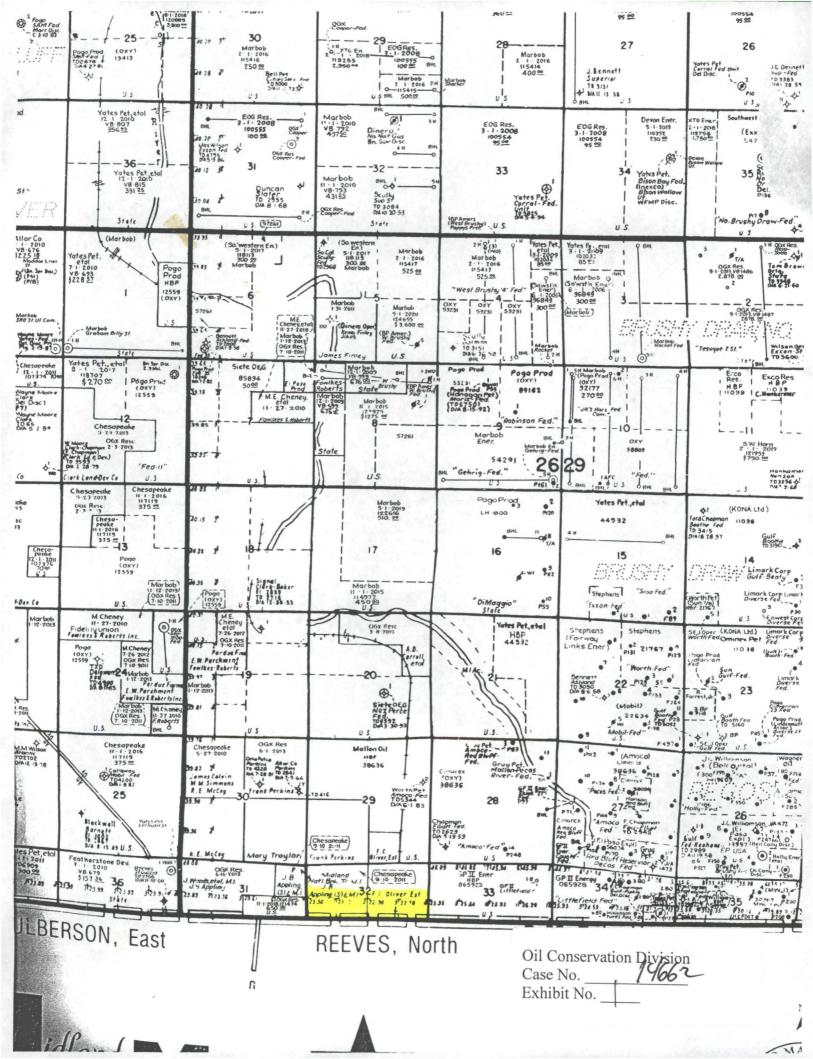

Surface Location

| UL or lot No. | Section | Township | Range | Lot Idn | Feet from the | North/South line | Feet from the | East/West line | County |
|---------------|---------|----------|-------|---------|---------------|------------------|---------------|----------------|--------|
| 1             | 32      | 26-S     | 29-E  |         | 480           | SOUTH            | 480           | WEST           | EDDY   |

Bottom Hole Location If Different From Surface

|                                                        | UL or lot Na. | Section | Township | Range | Lot Idn | Feet from the | North/South line | Feet from the | East/West line | County |
|--------------------------------------------------------|---------------|---------|----------|-------|---------|---------------|------------------|---------------|----------------|--------|
| ,                                                      | 4             | 32      | 26-S     | 29-E  |         | 330           | SOUTH            | 330           | EAST           | EDDY   |
| Dedicated Acres   Joint or Infill   Consolidation Code |               |         |          |       | Code Or | ier No.       |                  |               |                |        |
|                                                        | 138           |         | Į        |       | ,       |               |                  |               |                | •      |