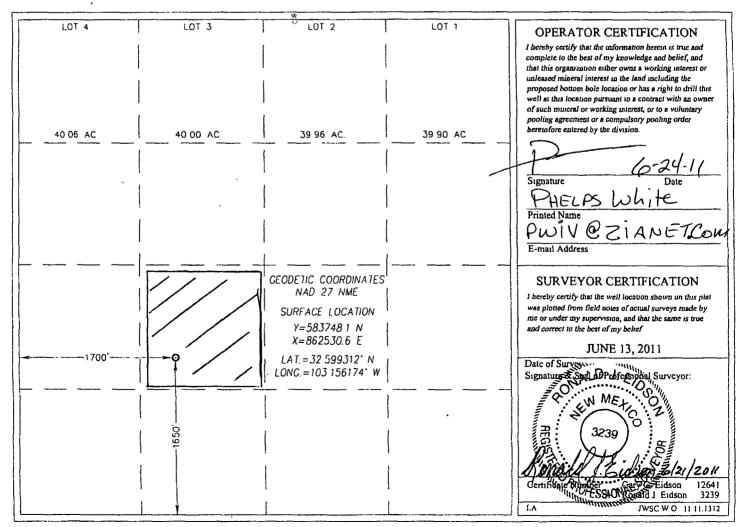

(b) A plat outlining the spacing unit being pooled is attached hereto as Exhibit A. Applicant seeks an order pooling all mineral interests from the surface to the base of the Abo formation underlying the NE/4SW/4 of Section 4, Township 20 South, Range 38 East, NMPM, to form a standard 40-acre oil spacing and proration unit for any and all formations or pools developed on 40-acre spacing within that vertical extent. The unit is to be dedicated to the Collins Heirs Well No. 1, to be located at an orthodox location in the NE/4SW/4 of Section 4.

Mineral ownership in the well unit is common as to the depths being pooled.

(c) The locatable parties being pooled, their interests in the well unit, and their addresses, are as follows:

Joseph Farless 1602 Lundy SW Albuquerque, NM 87105 0.10376%