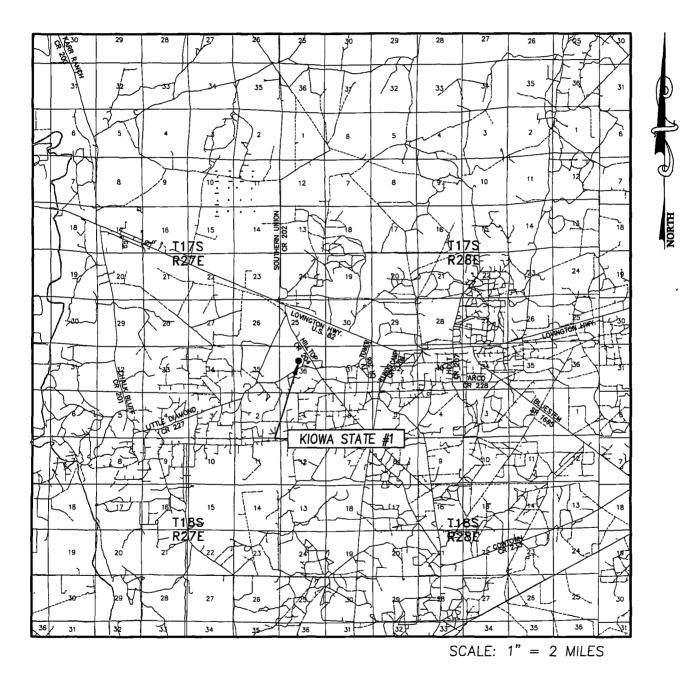

## VICINITY MAP

SEC. <u>36</u> TWP.<u>17–S</u> RGE. <u>27–E</u> SURVEY N.M.P.M. COUNTY EDDY STATE NEW MEXICO DESCRIPTION <u>1665' FNL & 2205' FWL</u> ELEVATION <u>3615'</u> OPERATOR COG OPERATING, LLC LEASE KIOWA STATE