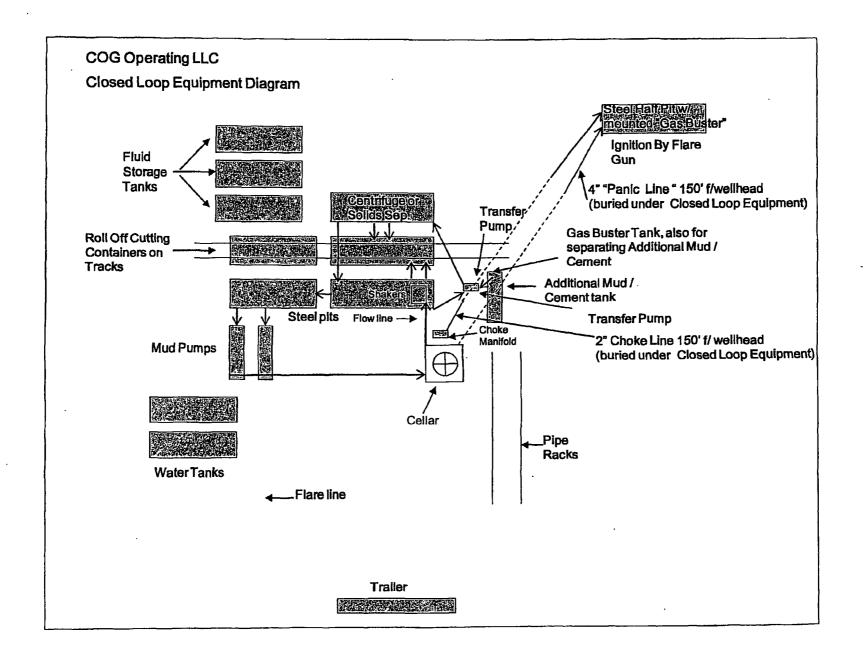

CONTOUR INTERVAL: RED LAKE, N.M. – 10'

For closed-loop systems that only use above ground steel tanks or haul-off bins and propose to implement waste removal for closure, submit to the appropriate NMOCD District Office.

#### Closed-Loop System Permit or Closure Plan Application

(that only use above ground steel tanks or haul-off bins and propose to implement waste removal for closure)

Type of action: 🛛 Permit 🗌 Closure