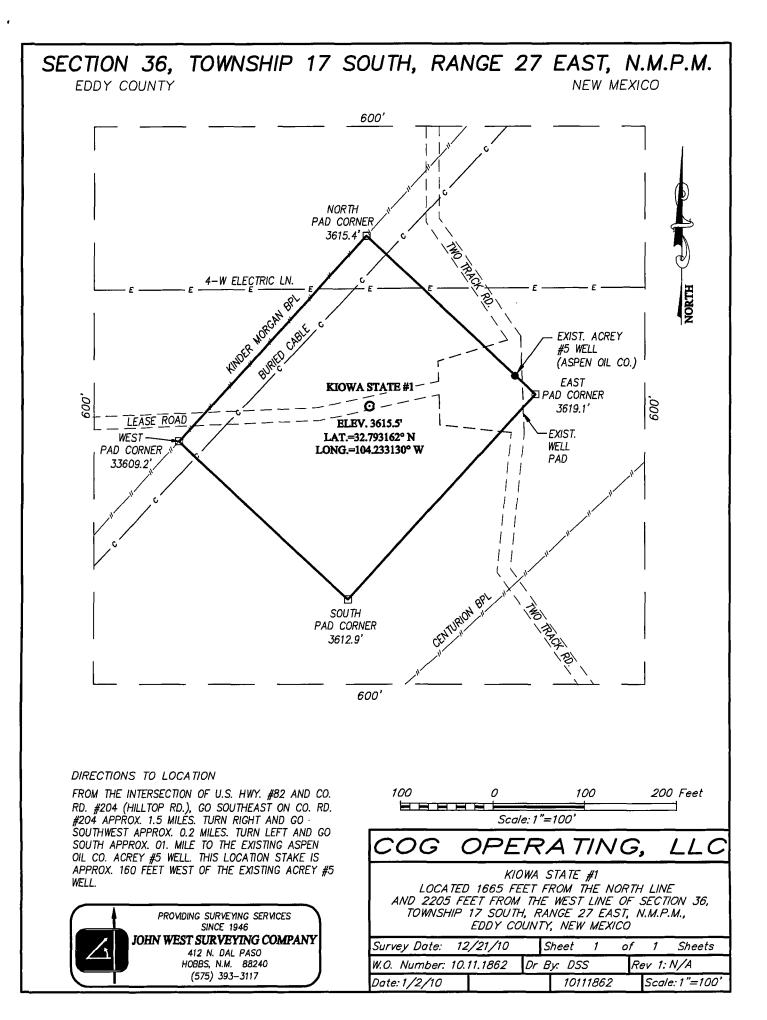

#### WELL LOCATION AND ACREAGE DEDICATION PLAT

| 1. API Number          | 2. Pool Code |                       | ool Name             |
|------------------------|--------------|-----------------------|----------------------|
| 30-015-38399           | 96836        |                       | TA YESO, NORTHEAST   |
| 4. Property Code       |              | perty Name            | 6. Well No.          |
| 38453                  |              | VA STATE              | 001                  |
| 7. OGRID No.<br>229137 | •            | rator Name RATING LLC | 9. Elevation<br>3615 |

|          | 10. Surface Location |          |       |         |           |          |           |          |        |
|----------|----------------------|----------|-------|---------|-----------|----------|-----------|----------|--------|
| UL - Lot | Section              | Township | Range | Lot Idn | Feet From | N/S Line | Feet From | E/W Line | County |
| F        | 36                   | 17S      | 27E   |         | 1665      | N        | 2205      | W        | EDDY   |

## VICINITY MAP

SEC. <u>36</u> TWP.<u>17–S</u> RGE. <u>27–E</u> SURVEY N.M.P.M. COUNTY EDDY STATE NEW MEXICO DESCRIPTION <u>1665' FNL & 2205' FWL</u> ELEVATION <u>3615'</u> OPERATOR COG OPERATING, LLC LEASE KIOWA STATE