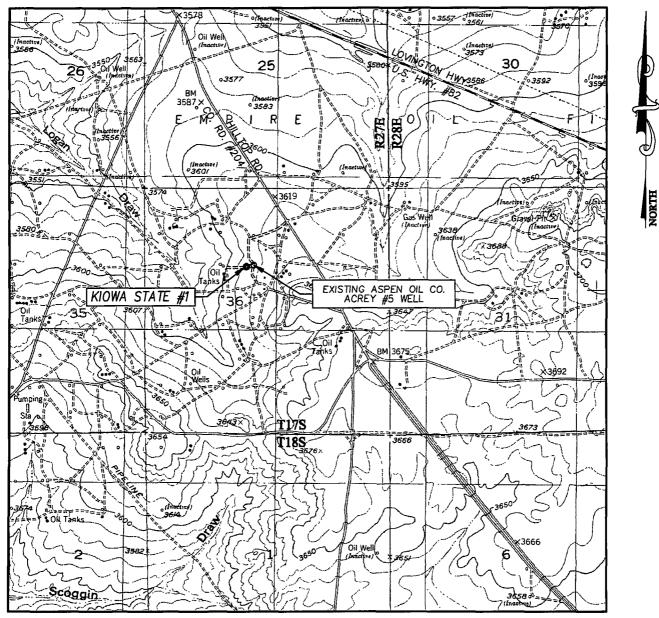

# LOCATION VERIFICATION MAP

SCALE: 1'' = 2000'

SEC. <u>36</u> TWP.<u>17–S</u> RGE: <u>27–E</u> SURVEY <u>N.M.P.M.</u> COUNTY EDDY STATE NEW MEXICO DESCRIPTION <u>1665'</u> FNL & 2205' FWL ELEVATION <u>3615'</u> OPERATOR <u>COG OPERATING, LLC</u> LEASE <u>KIOWA STATE</u> U.S.G.S. TOPOGRAPHIC MAP RED LAKE, N.M.

CONTOUR INTERVAL: RED LAKE, N.M. – 10'

For closed-loop systems that only use above ground steel tanks or haul-off bins and propose to implement waste removal for closure, submit to the appropriate NMOCD District Office.