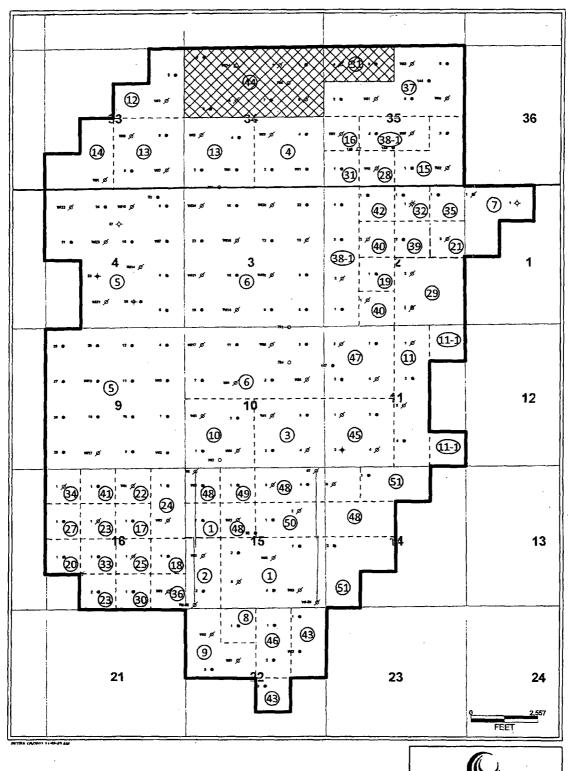

Section 15: All

Section 16: N½, N½SW¼, SW¼SW¼, and SE¼

Section 22: E½NE¼, NW¼, and NW¼SE¼

Containing 5241.59 acres, more or less, of federal, state, and fee lands. A plat of the Unit Area as originally approved by the Commission is attached hereto as Exhibit A.

Section 15: All

Section 16: N½, N½SW¼, SVØ4SW¼, and SE¼

Section 22: N½ and NW¼SE¾

Containing 7002.52 acres, more or less, of federal, state, and fee lands. A plat of the Unit Area, as expanded, is attached hereto as Exhibit B.