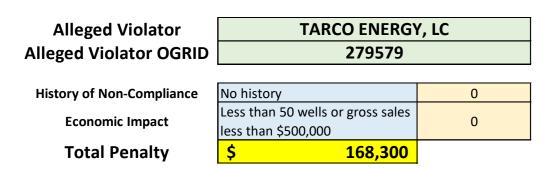

Exhibit 3-B Inactive Well Additional Financial Assurance

Report, dated February 28, 2024

Exhibit 3-C OCD Civil Penalty Calculator in the Amount of

\$168,300

Civil Penalty: 19.15.5.9(A)(4)(a) NMAC: \$ 6,300.00 19.15.7.24 NMAC: \$ 162,000.00

(5) Hearing: If this NOV cannot be resolved informally, OCD will hold a hearing on August 8, 2024. Please see 19.15.5.10 NMAC for more information regarding the hearing. Even if OCD schedules a hearing, you can request an informal resolution at any time.

## Exhibit B

| API # or Facility ID | Violation Citation     | Type of Violation                                                                                 | Description                                         | MinPA(\$) | Multi Day /<br>Single Day | Days in violation | Days Penalize | d Penalty Subtotal | Effort to Comply             | Negligence and Willfulness | Factor<br>Subtotal | Outstanding Conditions               | TOTAL        | Comments |
|----------------------|------------------------|---------------------------------------------------------------------------------------------------|-----------------------------------------------------|-----------|---------------------------|-------------------|---------------|--------------------|------------------------------|----------------------------|--------------------|--------------------------------------|--------------|----------|
| 30-15-00663          | 5.9(A)(4)(a)           | each inactive well exceeding the threshold                                                        | Operator failed to plug and abandon inactive wells. | \$ 250    | Single                    | 1                 | 1             | \$ 250             | No Cooperation or Compliance | Negligence                 | .2 1.8             | No outstanding conditions \$ 2,500.0 | 0 \$ 450     |          |
| 30-15-25670          | 5.9(A)(4)(a)           | each inactive well exceeding the threshold                                                        | Operator failed to plug and abandon inactive wells. | \$ 250    | Single                    | 1                 | 1             | 1 5 250 1          | No Cooperation or Compliance | Negligence                 | .2 1.8             | No outstanding conditions \$ 2,500.0 | 0 \$ 450     |          |
| 30-015-34090         | 5.9(A)(4)(a)           | each inactive well exceeding the threshold                                                        | Operator failed to plug and abandon inactive wells. | \$ 250    | Single                    | 1                 | 1             | \$ 250             | No Cooperation or Compliance | Negligence                 | .2 1.8             | No outstanding conditions \$ 2,500.0 | 0 \$ 450     |          |
| 30-015-39029         | 5.9(A)(4)(a)           | each inactive well exceeding the threshold                                                        | Operator failed to plug and abandon inactive wells. | \$ 250    | Single                    | 1                 | 1             | \$ 250             | No Cooperation or Compliance | Negligence                 | .2 1.8             | No outstanding conditions \$ 2,500.0 | 0 \$ 450     |          |
| 30-015-00690         | 5.9(A)(4)(a)           | each inactive well exceeding the threshold                                                        | Operator failed to plug and abandon inactive wells. | \$ 250    | Single                    | 1                 | 1             | 750                | No Cooperation or Compliance | Negligence                 | .2 1.8             | No outstanding conditions \$ 2,500.0 | 0 \$ 450     |          |
| 30-015-00693         | 5.9(A)(4)(a)           | each inactive well exceeding the threshold                                                        | Operator failed to plug and abandon inactive wells. | \$ 250    | Single                    | 1                 | 1             | \$ 250             | No Cooperation or O.6        | Negligence                 | .2 1.8             | No outstanding conditions \$ 2,500.0 | 0 \$ 450     |          |
| 30-015-01217         | 5.9(A)(4)(a)           | each inactive well exceeding the threshold                                                        | Operator failed to plug and abandon inactive wells. | \$ 250    | Single                    | 1                 | 1             | \$ 250             | No Cooperation or O.6        | Negligence                 | .2 1.8             | No outstanding conditions \$ 2,500.0 | 0 \$ 450     |          |
| 30-015-00680         | 5.9(A)(4)(a)           | each inactive well exceeding the threshold                                                        | Operator failed to plug and abandon inactive wells. | \$ 250    | Single                    | 1                 | 1             | 1 5 250 1          | No Cooperation or O.6        | Negligence                 | .2 1.8             | No outstanding conditions \$ 2,500.0 | 0 \$ 450     |          |
| 30-015-00691         | 5.9(A)(4)(a)           | each inactive well exceeding the threshold                                                        | Operator failed to plug and abandon inactive wells. | \$ 250    | Single                    | 1                 | 1             | 1 5 250 1          | No Cooperation or O.6        | Negligence                 | .2 1.8             | No outstanding conditions \$ 2,500.0 | 0 \$ 450     |          |
| 30-015-00646         | 5.9(A)(4)(a)           | each inactive well exceeding the threshold                                                        | Operator failed to plug and abandon inactive wells. | \$ 250    | Single                    | 1                 | 1             | 750                | No Cooperation or O.6        | Negligence                 | .2 1.8             | No outstanding conditions \$ 2,500.0 | 0 \$ 450     |          |
| 30-015-00629         | 5.9(A)(4)(a)           | each inactive well exceeding the threshold                                                        | Operator failed to plug and abandon inactive wells. | \$ 250    | Single                    | 1                 | 1             | 1 \ /501           | No Cooperation or O.6        | Negligence                 | .2 1.8             | No outstanding conditions \$ 2,500.0 | 0 \$ 450     |          |
| 30-015-37744         | 5.9(A)(4)(a)           | each inactive well exceeding the threshold                                                        | Operator failed to plug and abandon inactive wells. | \$ 250    | Single                    | 1                 | 1             | 1 \ 7501           | No Cooperation or O.6        | Negligence                 | .2 1.8             | No outstanding conditions \$ 2,500.0 | 0 \$ 450     |          |
| 30-015-34089         | 5.9(A)(4)(a)           | each inactive well exceeding the threshold                                                        | Operator failed to plug and abandon inactive wells. | \$ 250    | Single                    | 1                 | 1             | 1 \ /5()           | No Cooperation or O.6        | Negligence                 | .2 1.8             | No outstanding conditions \$ 2,500.0 | 0 \$ 450     |          |
| 30-015-36342         | 5.9(A)(4)(a)           | each inactive well exceeding the threshold                                                        | Operator failed to plug and abandon inactive wells. | \$ 250    | Single                    | 1                 | 1             | 1 \ 7501           | No Cooperation or O.6        | Negligence                 | .2 1.8             | No outstanding conditions \$ 2,500.0 | 0 \$ 450     |          |
| All                  | 7.14 to 7.42 (Cond. 1) | (Cond. 1) fail to file C-115 (see 7.24) fail to file other form or obtain approval, as applicable | Operator failed to file production reports.         | \$ 1,000  | Multiple                  | 325               | 90            | \$ 90,000          | No Cooperation or Compliance | Negligence                 | .2 1.8             | No outstanding conditions \$ 2,500.0 | 0 \$ 162,000 |          |