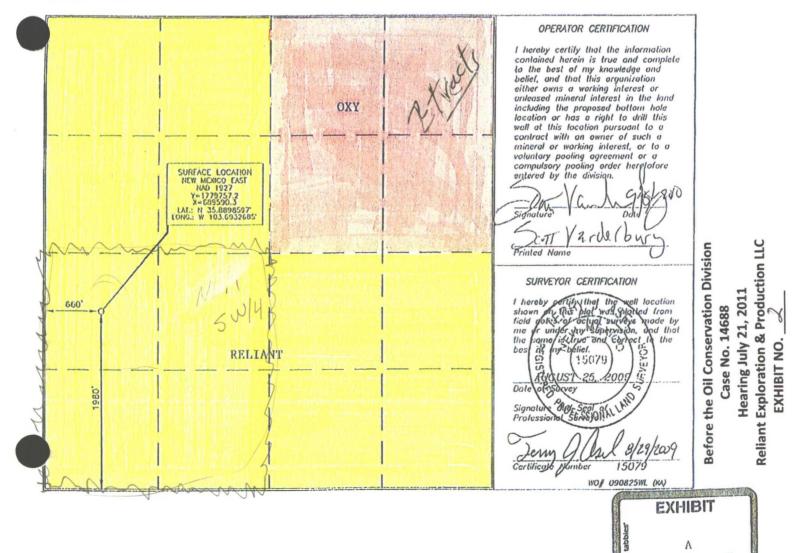

| District I<br>1625 H. French Dr., Habbs, NM 88<br>District II<br>1301 W. Grand Avenue, Artesia, NM<br>District III<br>1000 Rio Brazos Rd., Artec, NM 87<br>District M<br>1220 S. St. Francis Dr., Santa Fe, | 240 Energy, Minerals & Nal<br>28210 OIL CONSER<br>410 1220 South<br>Santa Fa | New Mexico<br>lural Resources Department<br>RVATION DIVISION<br>St. Francis Dr.<br>e, NM 87505                                                                                                                                                                                                                                                                                                                                                                                                                                                                                                                                                                                                       | Submit to Approp<br>Sta<br>Fa | Form C-102<br>d October 12, 2005<br>priate District Office<br>ate Lease- 4 Capies<br>ee Lease- 3 Copies<br>MENDED REPORT |
|-------------------------------------------------------------------------------------------------------------------------------------------------------------------------------------------------------------|------------------------------------------------------------------------------|------------------------------------------------------------------------------------------------------------------------------------------------------------------------------------------------------------------------------------------------------------------------------------------------------------------------------------------------------------------------------------------------------------------------------------------------------------------------------------------------------------------------------------------------------------------------------------------------------------------------------------------------------------------------------------------------------|-------------------------------|--------------------------------------------------------------------------------------------------------------------------|
| API Number                                                                                                                                                                                                  | WELL LOCATION AND A                                                          | ACREAGE DEDICATION PLAT                                                                                                                                                                                                                                                                                                                                                                                                                                                                                                                                                                                                                                                                              | Name                          | a dina danan karanan ya sa sa kanada ya saraha dana ya ma sa sa sa                                                       |
| 30-021-2.05                                                                                                                                                                                                 | 6 96010                                                                      | The second second second second is a second real to a second real second s | lone                          |                                                                                                                          |
| Property Code<br>37025                                                                                                                                                                                      |                                                                              | perty Name<br>'RAI'S' LLC 1931                                                                                                                                                                                                                                                                                                                                                                                                                                                                                                                                                                                                                                                                       |                               | Well Number<br>7-1-1.                                                                                                    |
| OGRID No.<br>251905                                                                                                                                                                                         |                                                                              | valor Norme ON & PRODUCTION, LLC.                                                                                                                                                                                                                                                                                                                                                                                                                                                                                                                                                                                                                                                                    |                               | Elevation<br>4537.2'                                                                                                     |
| Surface Location                                                                                                                                                                                            |                                                                              |                                                                                                                                                                                                                                                                                                                                                                                                                                                                                                                                                                                                                                                                                                      |                               |                                                                                                                          |
| UL or lot no. Section Township<br>L 7 19 NORTY                                                                                                                                                              |                                                                              | ol Idn Feet from the North/South line Feet<br>1980' SOUTII                                                                                                                                                                                                                                                                                                                                                                                                                                                                                                                                                                                                                                           | from the Eost/West            |                                                                                                                          |
| Boltom Hole Location If Different From Surface                                                                                                                                                              |                                                                              |                                                                                                                                                                                                                                                                                                                                                                                                                                                                                                                                                                                                                                                                                                      |                               |                                                                                                                          |
| UL or tot no. Section Township                                                                                                                                                                              | Range                                                                        | ot Idn Feet from the North/South line Feel                                                                                                                                                                                                                                                                                                                                                                                                                                                                                                                                                                                                                                                           | from the East/West            | line County                                                                                                              |
| Dedicated Acres Jaint or Infill                                                                                                                                                                             | Consolidation Code Order No.                                                 |                                                                                                                                                                                                                                                                                                                                                                                                                                                                                                                                                                                                                                                                                                      |                               |                                                                                                                          |