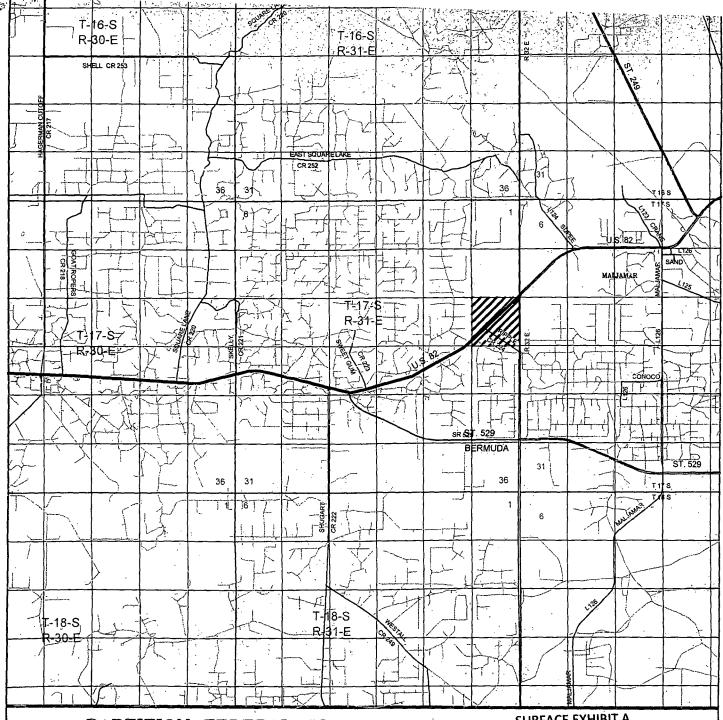

RECEIVED OCD 2011 JUN 14 A 11: 42

June 6, 2011

New Mexico Oil Conservation Division 1220 South Saint Francis Drive Santa Fe, New Mexico 87504 Attn: Engineering Department

Re: Partition Federal #2 Federal Lease NMLC029415A Unit P, 990' FSL, 1140' FEL SEC.13, T17S, R31E- Eddy County, New Mexico

#### Gentlemen:

Burnett Oil Co., Inc. respectfully request's an exception without notice and hearing to NMOCD Rule 104 for the Partition Federal #2 new drill (Fren (Glorieta Yeso) 26770) well. Our original spot for this location was moved by the Bureau of Land Management after sand dunes were found when trying to stake and survey the well. The attached plat shows our location of this well site on Federal Lease NMLC029415A. All offset operators have been notified by mail of our application. A copy of our submitted 3160-3, plats are included for your easy reference. API Number 30-015-39062.

SURFACE LOCATION Lot - N 32.830029532\* Long - W 103.817700726\* NMSPCE - N 665062.273 E 658387.615

(NAD-27)

OIL CONSERVATION DIVISION

1220 South St. Francis Dr. Santa Fe, New Mexico 87505

□ AMENDED REPORT

|                 |                | ,             | WELL LO                                 | CATION            | AND ACREA       | AGE DEDICATI                     | ON PLAT          | U AMENDED                                                             | REPORT                                 |  |
|-----------------|----------------|---------------|-----------------------------------------|-------------------|-----------------|----------------------------------|------------------|-----------------------------------------------------------------------|----------------------------------------|--|
| 30-014          | Number         |               | 267                                     | Pool Code         | FR              | 26N (610                         | Pool Name        | 1850)                                                                 |                                        |  |
| Property C      |                |               |                                         |                   | Property Nam    | ne e                             |                  | Well No                                                               | ımber                                  |  |
|                 |                |               |                                         | P/                | ARTITION FEE    | <del></del>                      |                  | 2                                                                     |                                        |  |
| 0308 0          |                |               | Operator Name BURNETT OIL COMPANY, INC. |                   |                 |                                  |                  | ,                                                                     | Elevation<br>3926                      |  |
| 5500            |                | <u> </u>      |                                         |                   | Surface Loc     |                                  |                  |                                                                       |                                        |  |
| UL or lot No.   | Section        | Township      | Range                                   | Lot Idn           | Feet from the   | North/South line                 | Feet from the    | East/West line                                                        | County                                 |  |
| Р               | 13             | 17 S          | 31 É                                    |                   | 990             | SOUTH                            | 1140             | EAST                                                                  | EDDY                                   |  |
|                 |                |               | Bottom                                  | Hole Lo           | cation If Diffe | erent From Sur                   | face             |                                                                       |                                        |  |
| UL or lot No.   | Section        | Township      | Range                                   | Lot ldn           | Feet from the   | North/South line                 | Feet from the    | East/West line                                                        | County                                 |  |
| 1               | - <del></del>  |               | <u> </u>                                | <u> </u>          | <u> </u>        |                                  |                  |                                                                       | <u> </u>                               |  |
| Dedicated Acres | Joint of       | r Infill   Co | nsolidation                             | Code Or           | der No.         |                                  |                  |                                                                       | •                                      |  |
|                 | W + DI E - XII |               | 20101100                                |                   |                 |                                  |                  | THE CONTROLLED                                                        | MET D                                  |  |
| NO ALLO         | WABLE W        |               |                                         |                   |                 | INTIL ALL INTER<br>APPROVED BY ' |                  | SEN CONSOLIDA                                                         | TED                                    |  |
|                 |                |               |                                         | 1                 |                 |                                  | OPERATO          | AD CODMINION                                                          | TON T                                  |  |
|                 | 1              |               |                                         | !                 | !               |                                  | . I hereby ce    | R CERTIFICAT                                                          | ation                                  |  |
|                 | 1              |               |                                         | 1                 | <b>!</b>        | •                                | the best of my   | in is true and compl<br>knowledge and belief<br>n either owns a work  | , and that                             |  |
|                 | !              |               |                                         | 1                 | 1               |                                  | interest or unle | ased mineral interest<br>the proposed bottom i                        | in the                                 |  |
|                 | 1              |               |                                         | 1                 | ·               |                                  | this location pu | a right to drill this<br>rsuant to a contract<br>a mineral or working | with an                                |  |
|                 | i              |               |                                         | <u>.</u>          | į               | -                                | or to a volunta  | a mineral or working ry pooling agreement ling order heretofore       | or a<br>entered by                     |  |
| <b></b>         | +              |               |                                         | +                 | +-              |                                  | - 1 / 1000       | .t. St. 1.                                                            | 2/4/                                   |  |
| 1               | 1              |               |                                         | 1                 | l               |                                  | Signature        | maring .                                                              | Date                                   |  |
|                 | ĺ              |               |                                         |                   | 1               |                                  | man c            | erty Stark                                                            | les 1                                  |  |
|                 | ļ              |               |                                         | 1                 | İ               |                                  | Printed Nam      | e kan a huar                                                          | 24/2                                   |  |
|                 | 1              |               |                                         | 1                 | i               |                                  | Email Addres     | s Rey E VIII                                                          | 12111111111111111111111111111111111111 |  |
|                 |                |               |                                         | ſ<br><del>+</del> | i<br>+ -        |                                  | SURVEYO          | OR CERTIFICAT                                                         | ION                                    |  |
|                 | i              |               |                                         | 1                 | i               |                                  |                  | ; that the well locati<br>as plotted from field                       |                                        |  |
| 1               | !              |               |                                         | 1                 | į.              |                                  | actual surveys   | made by me or                                                         | under my                               |  |
| ľ               |                |               |                                         | 1                 | 1               |                                  | l supervison on  | d that the same is                                                    | true and t                             |  |

3921,6 3924.3'

Sign Prof

Certificate No. Gary L. Jones

BASIN SURVEYS

7977 23964

PARTITION FEDERAL #2

Located 990' FSL and 1140' FEL

Section 13, Township 17 South, Range 31 East,
N.M.P.M., Eddy County, New Mexico.

P.O. Box 1786 1120 N. West County Rd. Hobbs, New Mexico 88241 (575) 393-7316 - Office (575) 392-2206 - Fax basinsurveys.com

| / | W.O. Number: JMS 23964  |
|---|-------------------------|
|   | Survey Date: 01-25-2011 |
|   | Scale: 1" = 2 Miles     |
|   | Date: 01-26-2011        |