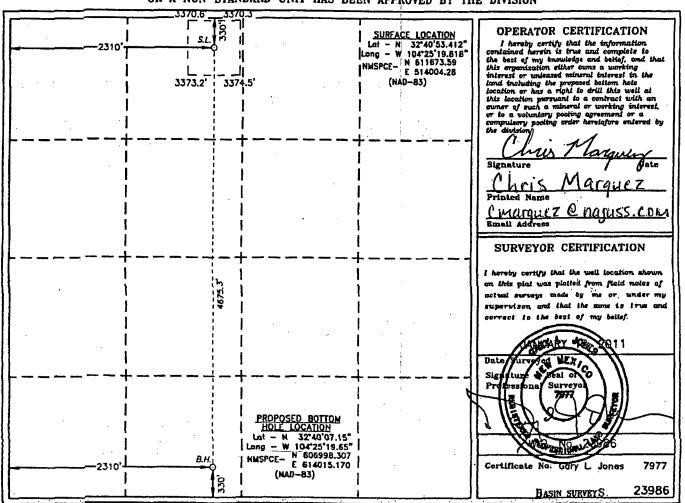

State of New Mexico
Energy, Minerals and Natural Resources Department

FEB 09 2011 Form C-102 NMOCDI ARTESIANIO OMICO

RECEIVED

DISTRICT III 1000 Rio Brazos Rd., Axtec, NM 87410

1220 South St. Francis Dr. Santa Fe, New Mexico 87505

OIL CONSERVATION DIVISION

DISTRICT IV 1220 S. St. Francis Dr., Santa Fe. NM 87505

WELL LOCATION AND ACREAGE DEDICATION PLAT

O AMENDED REPORT

| '2()-()         | Number<br>らっよ | 7-19-X      |             | Pool Code                 | 881             | Gloweta You      |               |                |        |  |  |
|-----------------|---------------|-------------|-------------|---------------------------|-----------------|------------------|---------------|----------------|--------|--|--|
| Property        |               |             |             | Property Nat<br>LONG BRAN |                 |                  |               | Well Number    |        |  |  |
| _ 385           |               |             |             | 2 –                       |                 |                  |               |                |        |  |  |
| OGRID N         |               |             |             |                           | Elevation       |                  |               |                |        |  |  |
| 155             | <i>6</i> 15.  |             |             | 3372'                     |                 |                  |               |                |        |  |  |
| , -             |               |             |             |                           | Surface Loc     | ation            |               |                |        |  |  |
| UL or lot No.   | Section       | Township    | Range       | Lot ldn                   | Feet from the   | North/South line | Feet from the | East/West line | County |  |  |
| _ C             | 7             | 19 S        | 26 E        |                           | 330             | NORTH            | 2310          | WEST           | EDDY.  |  |  |
|                 |               |             | Bottom      | Hole Loc                  | cation If Diffe | erent From Sur   | face          |                |        |  |  |
| UL or lot No.   | Section       | Township    | Range       | lot ldn                   | Feet from the   | North/South line | Feet from the | East/West line | County |  |  |
| N               | 7             | 19 S        | 26 E        |                           | 330             | SOUTH            | 2310          | WEST           | EDDY   |  |  |
| Dedicated Acres | Joint o       | r Infill Co | nsolidation | Code On                   | der No.         | · .              | <u></u>       |                |        |  |  |
| 130             |               |             |             |                           |                 | n<br>h           |               |                |        |  |  |
| NO ALLO         | WABLE V       | VILL BE AS  | SSIGNED     | TO THIS                   | COMPLETION 1    | UNTIL ALL INTER  | RESTS HAVE B  | EEN CONSOLIDA  | ATED   |  |  |

OR A NON-STANDARD UNIT HAS BEEN APPROVED BY THE DIVISION