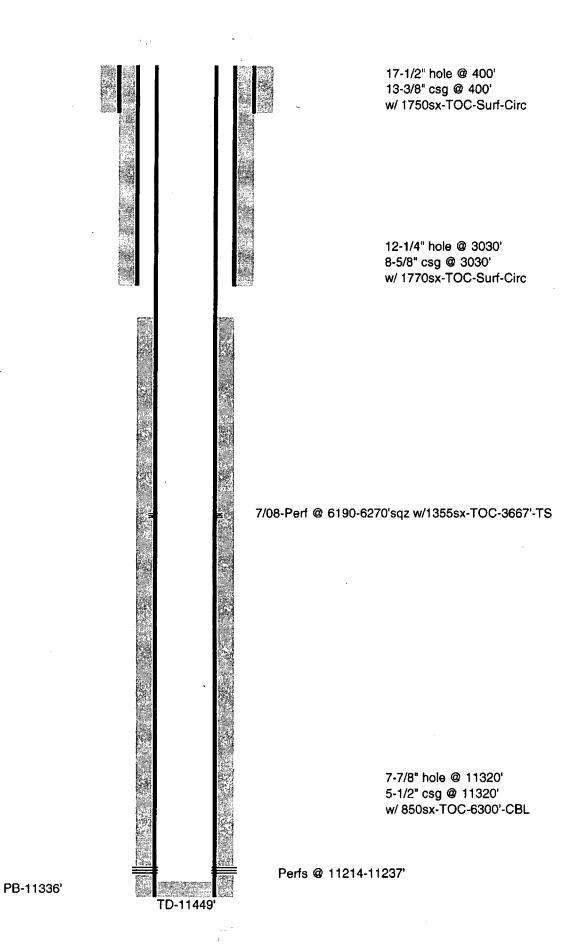

|                   |

OXY USA WTP LP Government S #2 API No. 30-015-22999 Winchester Morrow



OXY USA WTP LP Government AB #2 API No. 30-015-21480 Burton Flat Wolfcamp, North



PB-11336'

TD-11449



5/5/2010

Address:

Customer: OXY USA

Lease: Gov AB

Formation:

Attention:

Salesman: Lonnie Byram

Bone Springs Target Name: Gov AB 7 -

Sample Point: Gov AB 7

Sample Date: 08/25/2009

Test Date: 08/28/2009

| Water Analysis(mg/L)   |        |
|------------------------|--------|
| Calcium                | 2165   |
| Magnesium              | 778    |
| Barium                 |        |
| Strontium              |        |
| Sodium(calc.)          | 72935  |
| Bicarbonate Alkalinity | 183    |
| Sulfate                | 619    |
| Chforide               | 118000 |
| Resistivity            | 0.0329 |

| <b>Appended Data</b> | (mg/L) |
|----------------------|--------|
| CO2