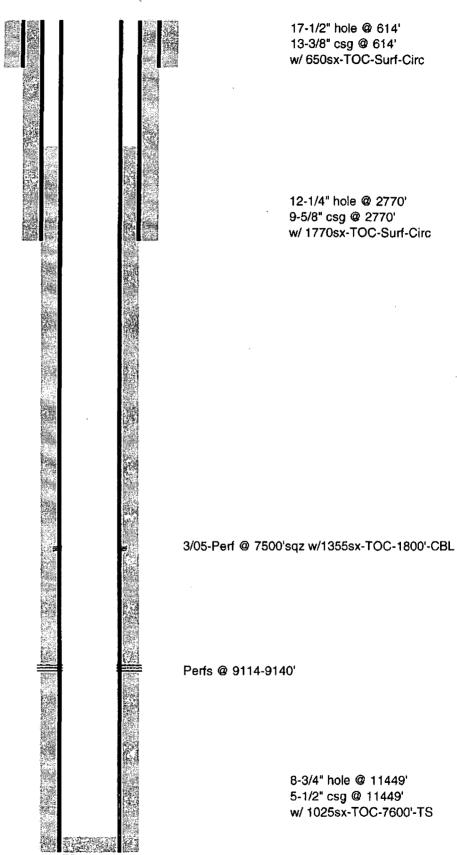

# INJECTION WELL DATA SHEET

| OPERATOR: OXY USA WTP Limited Partnership                              | rship               |                               |                                       |                |
|------------------------------------------------------------------------|---------------------|-------------------------------|---------------------------------------|----------------|
| WELL NAME & NUMBER:Government AB #9                                    |                     |                               |                                       |                |
| WELL LOCATION: SL-330 FNL 230 FEL BHL-772 FNL 660 FEL FOOTAGE LOCATION | NENE(A) UNIT LETTER | SECTION                       | TOWNSHIP                              | 28E<br>RANGE   |
| WELLBORE SCHEMATIC                                                     |                     | WELL CONSTR<br>Surface Casing | WELL CONSTRUCTION DATA Surface Casing |                |
|                                                                        | Hole Size:          | 17-1/2"                       | Casing Size: 13-3/8"                  | 13-3/8" @ 400' |
|                                                                        | Cemented with:      | 614 sx.                       | or                                    | ft³            |
|                                                                        | Top of Cement:      | Surface                       | Method Determined:                    | Circulated     |
|                                                                        |                     | Intermediate Casing           | Casing                                |                |
|                                                                        | Hole Size:          | 11"                           | Casing Size:8-5/8" @ 3005'            | @ 3005'        |
|                                                                        | Cemented with:      | 1400 sx.                      | or                                    | ft³            |
|                                                                        | Top of Cement:      | Surface                       | Method Determined:                    | Circulated     |
|                                                                        |                     | Production Casing             | Casing                                |                |
|                                                                        | Hole Size:          | 7-7/8"                        | Casing Size: 5-1/2" @ 6718'           | 6718           |
|                                                                        | Cemented with:      | 910 sx.                       | or                                    | ft³            |
|                                                                        | Top of Cement:      | Surface                       | Method Determined:                    | Circ           |
|                                                                        | Total Depth:        | 6725'                         |                                       |                |
|                                                                        |                     | Injection Interval            | <u>iterval</u>                        | r,             |
|                                                                        | 6378                | 78 feet                       | to <u>6619</u>                        | feet           |

OXY USA WTP LP - Current Government AB #9 API No. 30-015-27964

OXY USA WTP LP - Proposed Government AB #9 API No. 30-015-27964

TD-6725'

17-1/2" hole @ 400' 13-3/8" csg @ 400' w/ 614sx-TOC-Surf-Circ

11" hole @ 3005' 8-5/8" csg @ 3005' w/ 1400sx-TOC-Surf-Circ