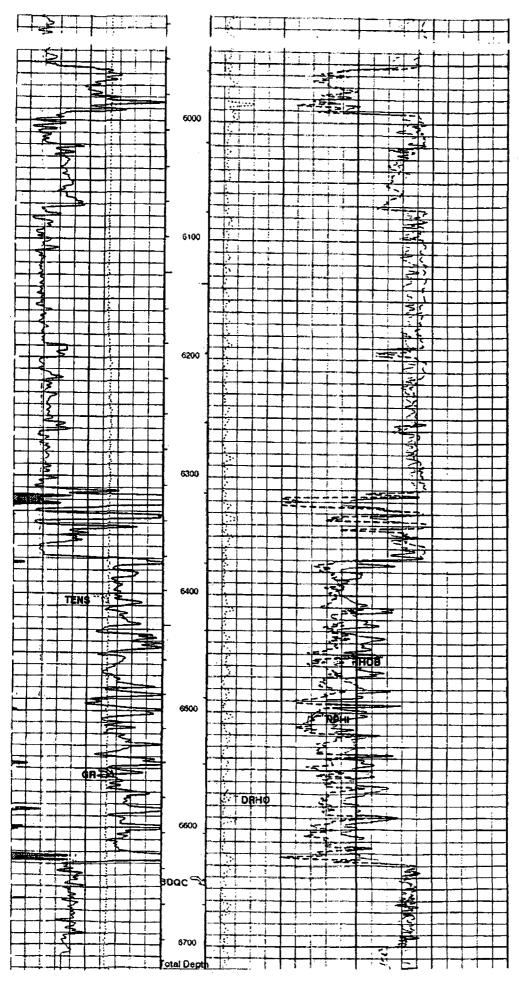

# INJECTION WELL DATA SHEET

| OPERATOR: OXY USA WTP Limited Partnership                              | rship               |                               |                                       |                |
|------------------------------------------------------------------------|---------------------|-------------------------------|---------------------------------------|----------------|
| WELL NAME & NUMBER:Government AB #9                                    |                     |                               |                                       |                |
| WELL LOCATION: SL-330 FNL 230 FEL BHL-772 FNL 660 FEL FOOTAGE LOCATION | NENE(A) UNIT LETTER | SECTION                       | TOWNSHIP                              | 28E<br>RANGE   |
| WELLBORE SCHEMATIC                                                     |                     | WELL CONSTR<br>Surface Casing | WELL CONSTRUCTION DATA Surface Casing |                |
|                                                                        | Hole Size:          | 17-1/2"                       | Casing Size: 13-3/8"                  | 13-3/8" @ 400' |
|                                                                        | Cemented with:      | 614 sx.                       | or                                    | ft³            |
|                                                                        | Top of Cement:      | Surface                       | Method Determined:                    | Circulated     |
|                                                                        |                     | Intermediate Casing           | Casing                                |                |
|                                                                        | Hole Size:          | 11"                           | Casing Size:8-5/8" @ 3005'            | @ 3005'        |
|                                                                        | Cemented with:      | 1400 sx.                      | or                                    | ft³            |
|                                                                        | Top of Cement:      | Surface                       | Method Determined:                    | Circulated     |
|                                                                        |                     | Production Casing             | Casing                                |                |
|                                                                        | Hole Size:          | 7-7/8"                        | Casing Size: 5-1/2" @ 6718'           | 6718           |
|                                                                        | Cemented with:      | 910 sx.                       | or                                    | ft³            |
|                                                                        | Top of Cement:      | Surface                       | Method Determined:                    | Circ           |
|                                                                        | Total Depth:        | 6725'                         |                                       |                |
|                                                                        |                     | Injection Interval            | <u>iterval</u>                        | r,             |
|                                                                        | 6378                | 78 feet                       | to <u>6619</u>                        | feet           |

# INJECTION WELL DATA SHEET

| ř | ,v                                                                                                                                                                                                 | ω 4.                                                                                                                                                                                                                                               | 2.                                           | pounds<br>*                                                                                                                                        | Pac<br>Oth            | Tub                                                                      |
|---|----------------------------------------------------------------------------------------------------------------------------------------------------------------------------------------------------|----------------------------------------------------------------------------------------------------------------------------------------------------------------------------------------------------------------------------------------------------|----------------------------------------------|----------------------------------------------------------------------------------------------------------------------------------------------------|-----------------------|--------------------------------------------------------------------------|
|   | Give the name and depths of any oil or gas zones underlying or overlying the proposed injection zone in this area: Yates-1024' Delaware-3266' Bone Spring-4579'  1 <sup>st</sup> Bone Spring-6368' | Name of Field or Pool (if applicable): Old Millman Ranch Bone Spring Assoc. (48035)  Has the well ever been perforated in any other zone(s)? List all such perforated intervals and give plugging detail, i.e. sacks of cement or plug(s) used. No | Name of the Injection Formation: Bone Spring | Additional Data  Is this a new well drilled for injection?  Yes X No  If no, for what purpose was the well originally drilled?  Producing Oil Well | Depth:<br>ubing/Casin | Tubing Size: 2-7/8" 6.5# N80 Lining Material: polylined Lining Material: |

OXY USA WTP LP - Current Government AB #9 API No. 30-015-27964

OXY USA WTP LP - Proposed Government AB #9 API No. 30-015-27964

TD-6725'

17-1/2" hole @ 400' 13-3/8" csg @ 400' w/ 614sx-TOC-Surf-Circ

11" hole @ 3005' 8-5/8" csg @ 3005' w/ 1400sx-TOC-Surf-Circ