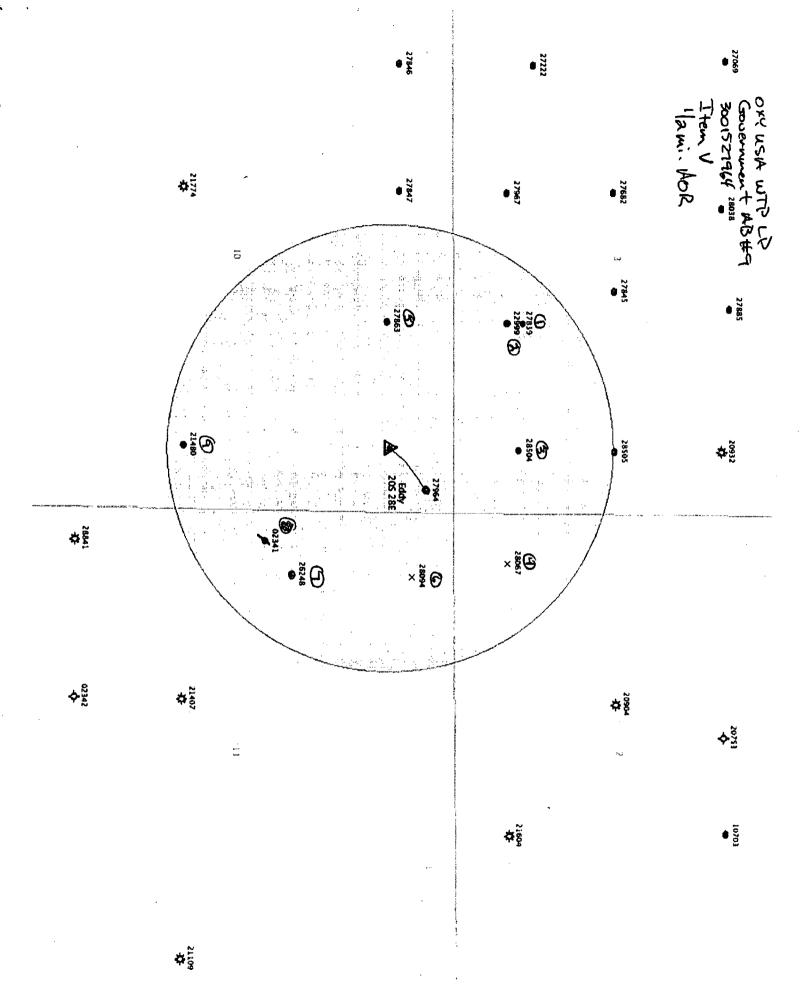

# CASE <u>14790</u>:

Application of OXY USA, Inc. for authorization to conduct a pressure maintenance project in the Old Millman Ranch Bone Spring Pool through its Government AB No. 9 well, Eddy County, New Mexico. Applicant in the above-styled cause seeks an order authorizing a pressure maintenance project in the Old Millman Ranch Bone Spring Pool through its Government AB No. 9 well, with a surface location 330 feet from the North line and 230 feet from the East line of Section 10, Township 20 South, Range 28 East, NMPM, Eddy County, New Mexico. Said well is located approximately 11 miles northeast of Carlsbad, New Mexico.

# **APPLICATION FOR AUTHORIZATION TO INJECT**

| I.    | PURPOSE: Secondary Recovery X Pressure Maintenance Disposal Storage Application qualifies for administrative approval? YesX No                                                                                                                                                                                                                                                                                                                                                                                                                                                                                                                                                                                                                |
|-------|-----------------------------------------------------------------------------------------------------------------------------------------------------------------------------------------------------------------------------------------------------------------------------------------------------------------------------------------------------------------------------------------------------------------------------------------------------------------------------------------------------------------------------------------------------------------------------------------------------------------------------------------------------------------------------------------------------------------------------------------------|
| II.   | OPERATOR: OXY USA WTP Limited Partnership Government AB #9                                                                                                                                                                                                                                                                                                                                                                                                                                                                                                                                                                                                                                                                                    |
|       | ADDRESS: P.O. Box 50250 Midland, TX 79710                                                                                                                                                                                                                                                                                                                                                                                                                                                                                                                                                                                                                                                                                                     |
|       | CONTACT PARTY: <u>David Stewart</u> PHONE: <u>432-685-5717</u>                                                                                                                                                                                                                                                                                                                                                                                                                                                                                                                                                                                                                                                                                |
| III.  | WELL DATA: Complete the data required on the reverse side of this form for each well proposed for injection.  Additional sheets may be attached if necessary.                                                                                                                                                                                                                                                                                                                                                                                                                                                                                                                                                                                 |
| IV.   | Is this an expansion of an existing project?XYesNo  If yes, give the Division order number authorizing the project:R-11328                                                                                                                                                                                                                                                                                                                                                                                                                                                                                                                                                                                                                    |
| V.    | Attach a map that identifies all wells and leases within two miles of any proposed injection well with a one-half mile radius circle drawn around each proposed injection well. This circle identifies the well's area of review. <u>Attached</u>                                                                                                                                                                                                                                                                                                                                                                                                                                                                                             |
| VI.   | Attach a tabulation of data on all wells of public record within the area of review which penetrate the proposed injection zone. Such data shall include a description of each well's type, construction, date drilled, location, depth, record of completion, and a schematic of any plugged well illustrating all plugging detail. <a href="https://example.com/record-new-market-2">Attached</a>                                                                                                                                                                                                                                                                                                                                           |
| VII.  | Attach data on the proposed operation, including:                                                                                                                                                                                                                                                                                                                                                                                                                                                                                                                                                                                                                                                                                             |
|       | <ol> <li>Proposed average and maximum daily rate and volume of fluids to be injected; Avg-500BWPD – Max-1000BWPD</li> <li>Whether the system is open or closed; Closed</li> <li>Proposed average and maximum injection pressure; Avg-1000psi – Max-1275psi</li> <li>Sources and an appropriate analysis of injection fluid and compatibility with the receiving formation if other than reinjected produced water; and, Attached</li> <li>If injection is for disposal purposes into a zone not productive of oil or gas at or within one mile of the proposed well, attach a chemical analysis of the disposal zone formation water (may be measured or inferred from existing literature, studies, nearby wells, etc.). Attached</li> </ol> |
| *VIII | Attach appropriate geologic data on the injection zone including appropriate lithologic detail, geologic name, thickness, and depth. Give the geologic name, and depth to bottom of all underground sources of drinking water (aquifers containing waters with total dissolved solids concentrations of 10,000 mg/l or less) overlying the proposed injection zone as well as any such sources known to be immediately underlying the injection interval. Attached                                                                                                                                                                                                                                                                            |
| IX.   | Describe the proposed stimulation program, if any. Attached                                                                                                                                                                                                                                                                                                                                                                                                                                                                                                                                                                                                                                                                                   |
| *X.   | Attach appropriate logging and test data on the well. (If well logs have been filed with the Division, they need not be resubmitted)  Logs already on file with the NMOCD.                                                                                                                                                                                                                                                                                                                                                                                                                                                                                                                                                                    |
| *XI.  | Attach a chemical analysis of fresh water from two or more fresh water wells (if available and producing) within one mile of any injection or disposal well showing location of wells and dates samples were taken. Attached                                                                                                                                                                                                                                                                                                                                                                                                                                                                                                                  |
| XII.  | Applicants for disposal wells must make an affirmative statement that they have examined available geologic and engineering data and find no evidence of open faults or any other hydrologic connection between the disposal zone and any underground sources of drinking water. Attached                                                                                                                                                                                                                                                                                                                                                                                                                                                     |
| XIII. | Applicants must complete the "Proof of Notice" section on the reverse side of this form. Attached                                                                                                                                                                                                                                                                                                                                                                                                                                                                                                                                                                                                                                             |
| XIV.  | Certification: I hereby certify that the information submitted with this application is true and correct to the best of my knowledge and belief.                                                                                                                                                                                                                                                                                                                                                                                                                                                                                                                                                                                              |
|       | NAME: Alfrede Yaguaracuto/ TITLE: Sr. Reservoir Engineer  SIGNATURE: DATE: 12/15/201/                                                                                                                                                                                                                                                                                                                                                                                                                                                                                                                                                                                                                                                         |
| •     | E-MAIL ADDRESS: alfredo yaguaracuto@oxy.com  If the information required under Sections VI, VIII, X, and XI above has been previously submitted, it need not be resubmitted.  Please show the date and circumstances of the earlier submittal: _8/23/10 - Referred to hearing                                                                                                                                                                                                                                                                                                                                                                                                                                                                 |