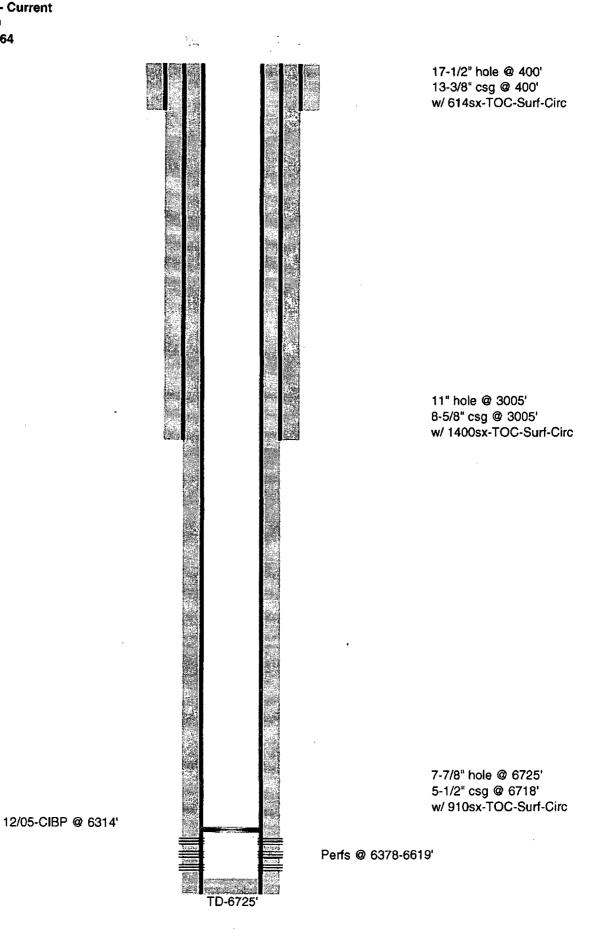

# INJECTION WELL DATA SHEET

| OPERATOR: OXY USA WTP Limited Partnership                              | rship               |                               |                                       |                |
|------------------------------------------------------------------------|---------------------|-------------------------------|---------------------------------------|----------------|
| WELL NAME & NUMBER:Government AB #9                                    |                     |                               |                                       |                |
| WELL LOCATION: SL-330 FNL 230 FEL BHL-772 FNL 660 FEL FOOTAGE LOCATION | NENE(A) UNIT LETTER | SECTION                       | TOWNSHIP                              | 28E<br>RANGE   |
| WELLBORE SCHEMATIC                                                     |                     | WELL CONSTR<br>Surface Casing | WELL CONSTRUCTION DATA Surface Casing |                |
|                                                                        | Hole Size:          | 17-1/2"                       | Casing Size: 13-3/8"                  | 13-3/8" @ 400' |
|                                                                        | Cemented with:      | 614 sx.                       | or                                    | ft³            |
|                                                                        | Top of Cement:      | Surface                       | Method Determined:                    | Circulated     |
|                                                                        |                     | Intermediate Casing           | Casing                                |                |
|                                                                        | Hole Size:          | 11"                           | Casing Size:8-5/8" @ 3005'            | @ 3005'        |
|                                                                        | Cemented with:      | 1400 sx.                      | or                                    | ft³            |
|                                                                        | Top of Cement:      | Surface                       | Method Determined:                    | Circulated     |
|                                                                        |                     | Production Casing             | Casing                                |                |
|                                                                        | Hole Size:          | 7-7/8"                        | Casing Size: 5-1/2" @ 6718'           | 6718           |
|                                                                        | Cemented with:      | 910 sx.                       | or                                    | ft³            |
|                                                                        | Top of Cement:      | Surface                       | Method Determined:                    | Circ           |
|                                                                        | Total Depth:        | 6725'                         |                                       |                |
|                                                                        |                     | Injection Interval            | <u>iterval</u>                        | r,             |
|                                                                        | 6378                | 78 feet                       | to <u>6619</u>                        | feet           |

OXY USA WTP LP - Current Government AB #9 API No. 30-015-27964

OXY USA WTP LP - Proposed Government AB #9 API No. 30-015-27964

TD-6725'

17-1/2" hole @ 400' 13-3/8" csg @ 400' w/ 614sx-TOC-Surf-Circ

11" hole @ 3005' 8-5/8" csg @ 3005' w/ 1400sx-TOC-Surf-Circ