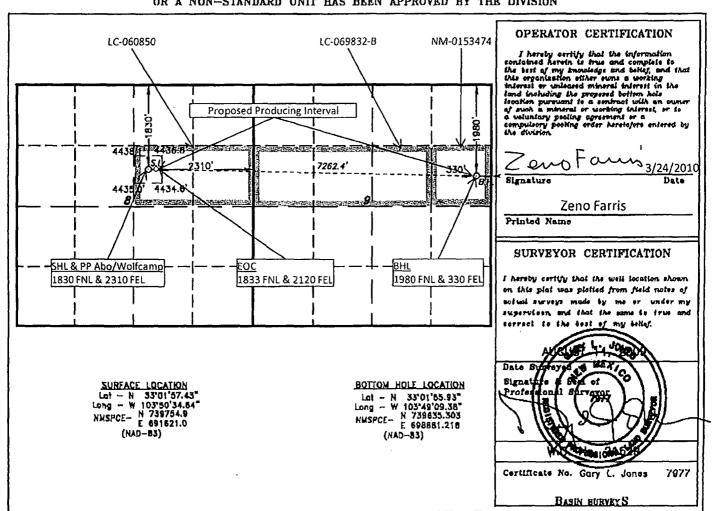

### State of New Mexico Energy, Minerals and Natural Resources Department

Yorm C-102 Revised October 12, 2006

Submit to Appropriate District Office

State Lease - 4 Copies Fee Lease - 3 Coples

## OIL CONSERVATION DIVISION 1000 Rio Brazos Rd., Asteo, NK 67410

1220 South St. Francis Dr. Santa Fe, New Mexico 87505

I AMENDED REPORT

# WELL LOCATION AND ACREAGE DEDICATION PLAT

| API Number          | Pool Code Abo                              | Pool Name<br>/Wolfcamp Wildcat |
|---------------------|--------------------------------------------|--------------------------------|
| Property Code       | Property Name INDEPENDENCE "8" FEDERAL COM | Well Number<br>2               |
| 0GRID No.<br>162683 | CIMAREX ENERGY CO. OF COLORADO             | D 110vation 4436'              |

#### Surface Location

| UL or lot No. | Section | Township | Range | Lot Idn | Feet from the | North/South line | Yeel from the | Bast/West line | County |
|---------------|---------|----------|-------|---------|---------------|------------------|---------------|----------------|--------|
| G             | 8       | 15 S     | 31 E  |         | 1830          | NORTH            | 2310          | EAST           | CHAVES |

### Bottom Hole Location If Different From Surface

| UL or                                              | lat No. | Section | Township | Range   | Lot Idn | Feet from the | North/South line | Feet from the | East/West line | County |
|----------------------------------------------------|---------|---------|----------|---------|---------|---------------|------------------|---------------|----------------|--------|
| 1                                                  | н       | 9       | 15 \$    | 31 E    |         | 1980          | NORTH            | 330           | EAST           | CHAVES |
| Dedicated Acres Joint or Infill Consolidation Code |         |         | Code Or  | der No. |         |               | <del></del>      |               |                |        |
| 24                                                 | 40      |         |          | Р_      |         | •             | ·                |               |                |        |

NO ALLOWABLE WILL BE ASSIGNED TO THIS COMPLETION UNTIL ALL INTERESTS HAVE BEEN CONSOLIDATED OR A NON-STANDARD UNIT HAS BEEN APPROVED BY THE DIVISION