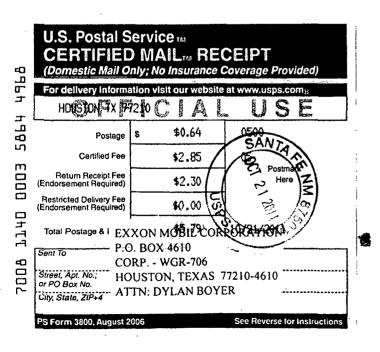

#### MULE DEER ATU FEDERAL COM SEC. 11-T21S-R21E EDDY CO., NEW MEXICO

OWNER NAME AND ADDRESS YATES PETROLEUM CORPORTATION (Operator) (W/2 and SE/4) 105 SOUTH FORTH STREET ARTESIA, NEW MEXICO 88210

EXXON MOBIL CORPORATION (NE/4) P.O. BOX 4610 CORP. - WGR-706 HOUSTON, TEXAS 77210-4610 ATTN: DYLAN BOYER