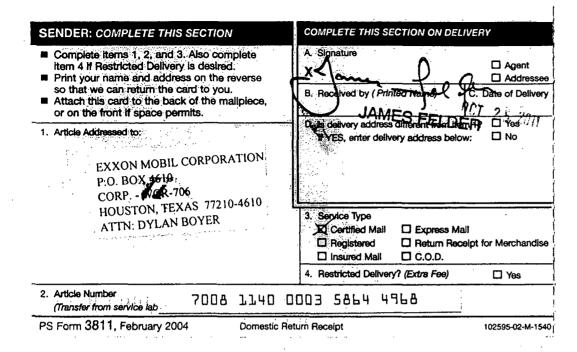

4. Notice of the application was provided to the interest owners, at their correct addresses, by certified mail. Copies of the notice letters and certified return receipts are attached hereto as Exhibits A and B.

#### MULE DEER ATU FEDERAL COM SEC. 11-T21S-R21E EDDY CO., NEW MEXICO

OWNER NAME AND ADDRESS YATES PETROLEUM CORPORTATION (Operator) (W/2 and SE/4) 105 SOUTH FORTH STREET ARTESIA, NEW MEXICO 88210

EXXON MOBIL CORPORATION (NE/4) P.O. BOX 4610 CORP. - WGR-706 HOUSTON, TEXAS 77210-4610 ATTN: DYLAN BOYER