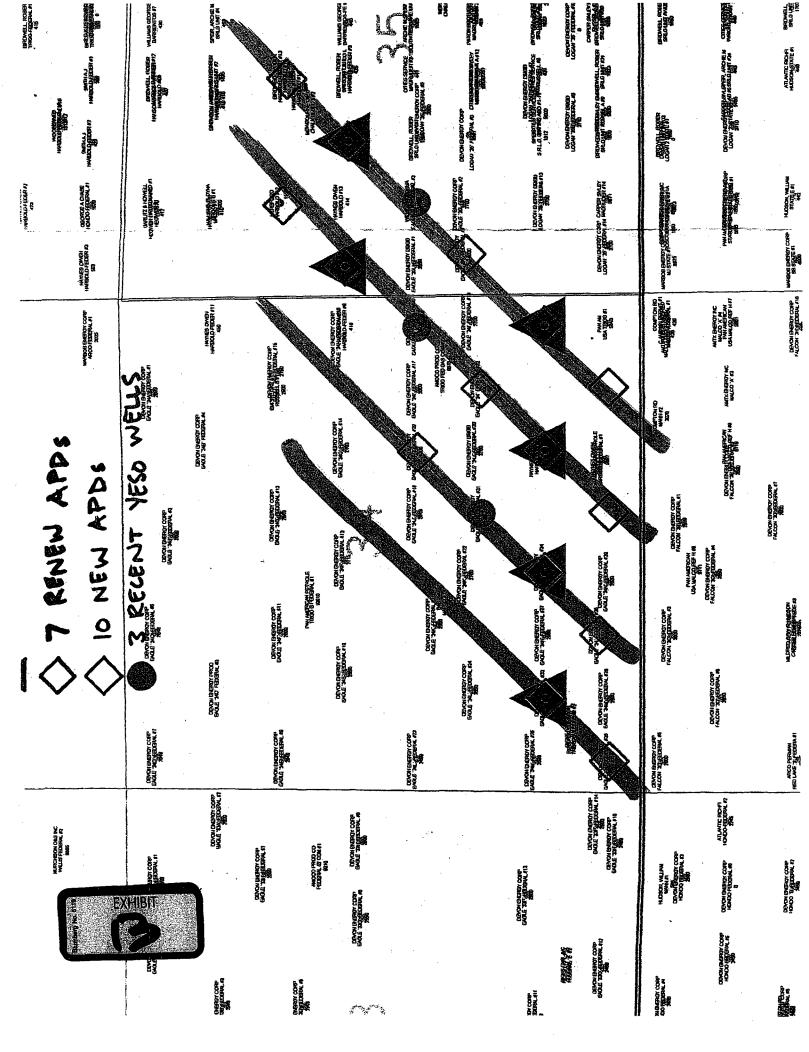

The application is based on engineering and topographic reasons. Attached as Exhibit B is a well plat of Glorieta-Yeso wells drilled by Devon in the immediate area. Devon has an ongoing program to develop the Glorieta-Yeso by drilling two wells in each quarter-quarter section, in a northeast-southwest pattern. Wells are being placed in the northeast and southwest corners of each well unit to maximize the distance between the wells. In fact, Devon soon plans on drilling the Eagle 33P Federal Well No. 15 (to test the San Andres formation and Glorieta/Yeso formations) at a location 330 feet FSL and 890 feet FEL of Section 33 (see Exhibit C).