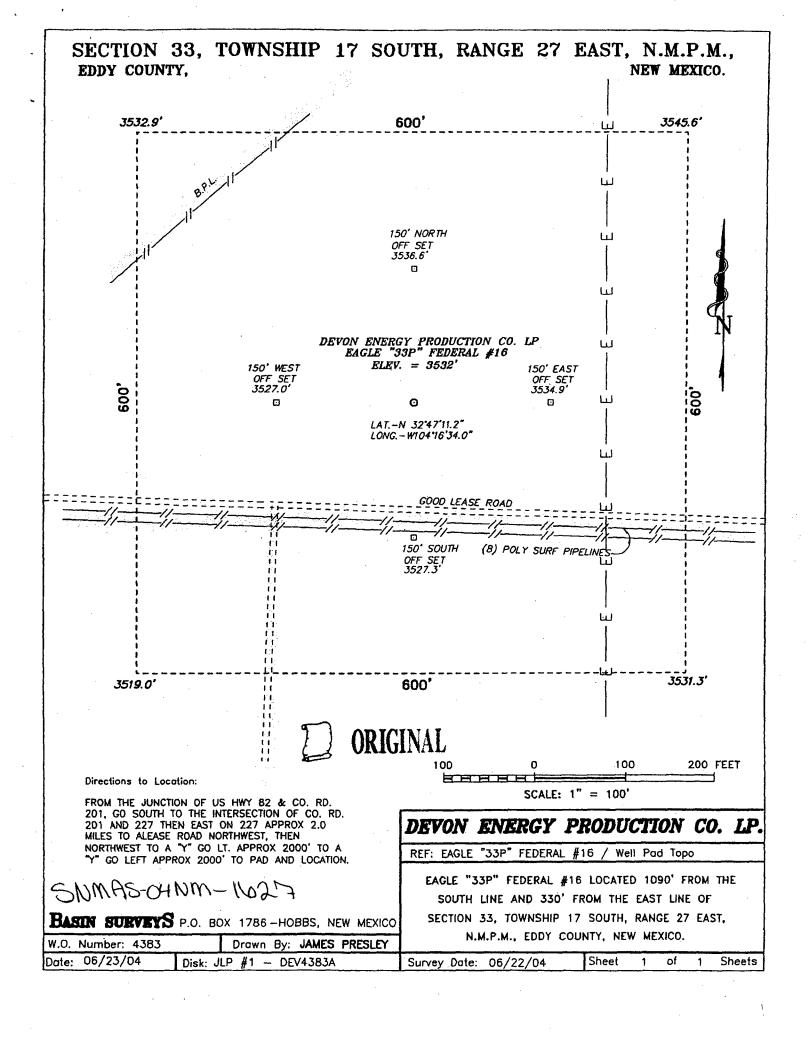

Well: Eagle 33P Federal Well No. 16
Location: 1090 feet FSL & 330 feet FEL

Well Unit: SE%SE% of Section 33, Township 17 South, Range 27 East, N.M.P.M., Eddy County, New Mexico

Both the South Red Lake Queen-Grayburg-San Andres Pool and the Northeast Red Lake Glorieta-Yeso Pool are developed on statewide spacing rules. A Form C-102 is attached as Exhibit A.

The application is based on engineering and topographic reasons. Attached as Exhibit B is a well plat of Glorieta-Yeso wells drilled by Devon in the immediate area. Devon has an ongoing program to develop the Glorieta-Yeso by drilling two wells in each quarter-quarter section, in a northeast-southwest pattern. Wells are being placed in the northeast and southwest corners of each well unit to maximize the distance between the wells. In fact, Devon soon plans on drilling the Eagle 33P Federal Well No. 15 (to test the San Andres formation and Glorieta/Yeso formations) at a location 330 feet FSL and 890 feet FEL of Section 33 (see Exhibit C).

Devon planned to place the proposed well at an orthodox location approximately 990 feet FSL and 330 feet FEL of Section 33, but due

to a road and pipelines at the preferred location, the well had to be moved north of an orthodox location (see Exhibit A).

No additional new access road is anticipated.

Directions: From the junction of US Hwy 82 & Co. Rd. 201, go south on 201 to Co. Rd. 227, then east on 227 approximately 2 miles to a lease road north, then north approx 500' to a "Y", go right approximately 2500 feet to a lease road west, then west 2500 feet to a road to the Bagle #14. The road to location is just before the #14 location.