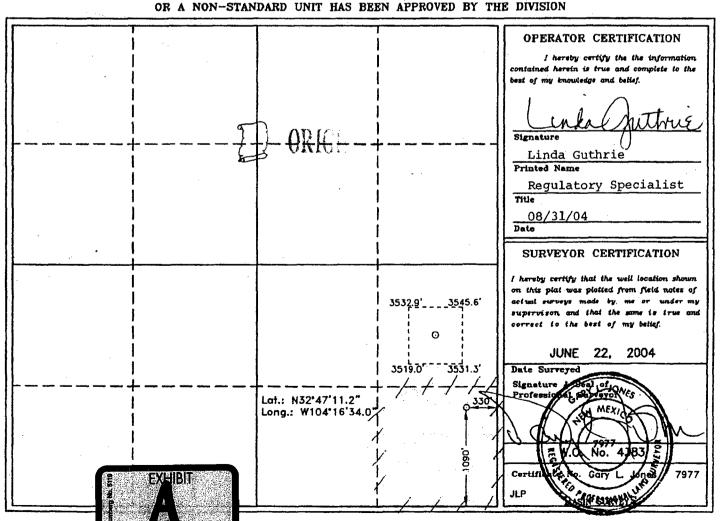

Well: Eagle 33P Federal Well No. 16
Location: 1090 feet FSL & 330 feet FEL

Well Unit: SE%SE% of Section 33, Township 17 South, Range 27 East, N.M.P.M., Eddy County, New Mexico

Both the South Red Lake Queen-Grayburg-San Andres Pool and the Northeast Red Lake Glorieta-Yeso Pool are developed on statewide spacing rules. A Form C-102 is attached as Exhibit A.

#### WELL LOCATION AND ACREAGE DEDICATION PLAT

| API             | Number    |              |               | Pool Code |                             |                  | Pool Name     |                |        |
|-----------------|-----------|--------------|---------------|-----------|-----------------------------|------------------|---------------|----------------|--------|
| Property        | Code      |              |               | EAG       | Property Nam<br>GLE "33P" F |                  |               | Well No        |        |
| ogrid N<br>6137 | o         |              | DEVO          | N ENER    | Operator Nam<br>GY PRODUCT  | ION COMPANY      | ' LP          | Eleva<br>353   |        |
|                 |           |              |               |           | Surface Loc                 | ation            |               |                |        |
| UL or lot No.   | Section   | Township     | Range         | Lot Idn   | Feet from the               | North/South line | Feet from the | Bast/West line | County |
| Р               | 33        | 17 S         | 27 E          |           | 1090                        | SOUTH            | 330           | EAST           | EDDY   |
|                 |           |              | Bottom        | Hole Loc  | eation If Diffe             | rent From Sur    | face          |                |        |
| UL or lot No.   | Section   | Township     | Range         | Lot ldn   | Feet from the               | North/South line | Feet from the | East/West line | County |
| Dedicated Acre  | s Joint o | r Infill Cor | nsolidation ( | Code Ore  | ler No.                     | HNM-16           | ,27           | <u> </u>       |        |

NO ALLOWABLE WILL BE ASSIGNED TO THIS COMPLETION UNTIL ALL INTERESTS HAVE BEEN CONSOLIDATED

SNMAS-O-NM-1627

EAGLE "33P" FEDERAL #16
Located at 1090' FSL and 330' FEL
Section 33, Township 17 South, Range 27 East,
N.M.P.M., Eddy County, New Mexico.