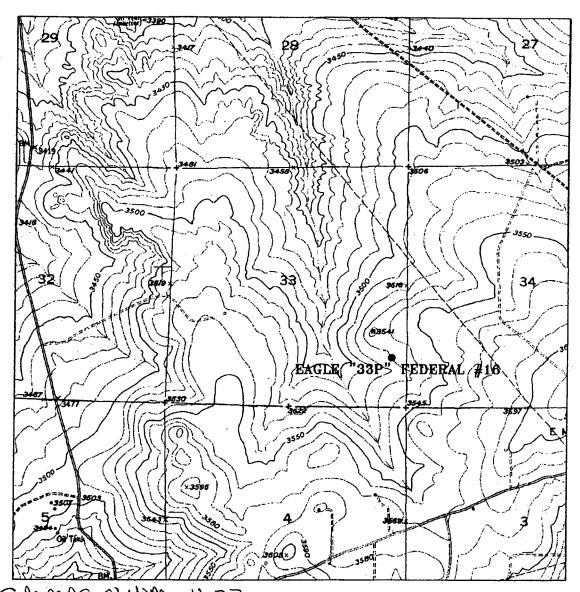

The application is based on engineering and topographic reasons. Attached as Exhibit B is a well plat of Glorieta-Yeso wells drilled by Devon in the immediate area. Devon has an ongoing program to develop the Glorieta-Yeso by drilling two wells in each quarter-quarter section, in a northeast-southwest pattern. Wells are being placed in the northeast and southwest corners of each well unit to maximize the distance between the wells. In fact, Devon soon plans on drilling the Eagle 33P Federal Well No. 15 (to test the San Andres formation and Glorieta/Yeso formations) at a location 330 feet FSL and 890 feet FEL of Section 33 (see Exhibit C).