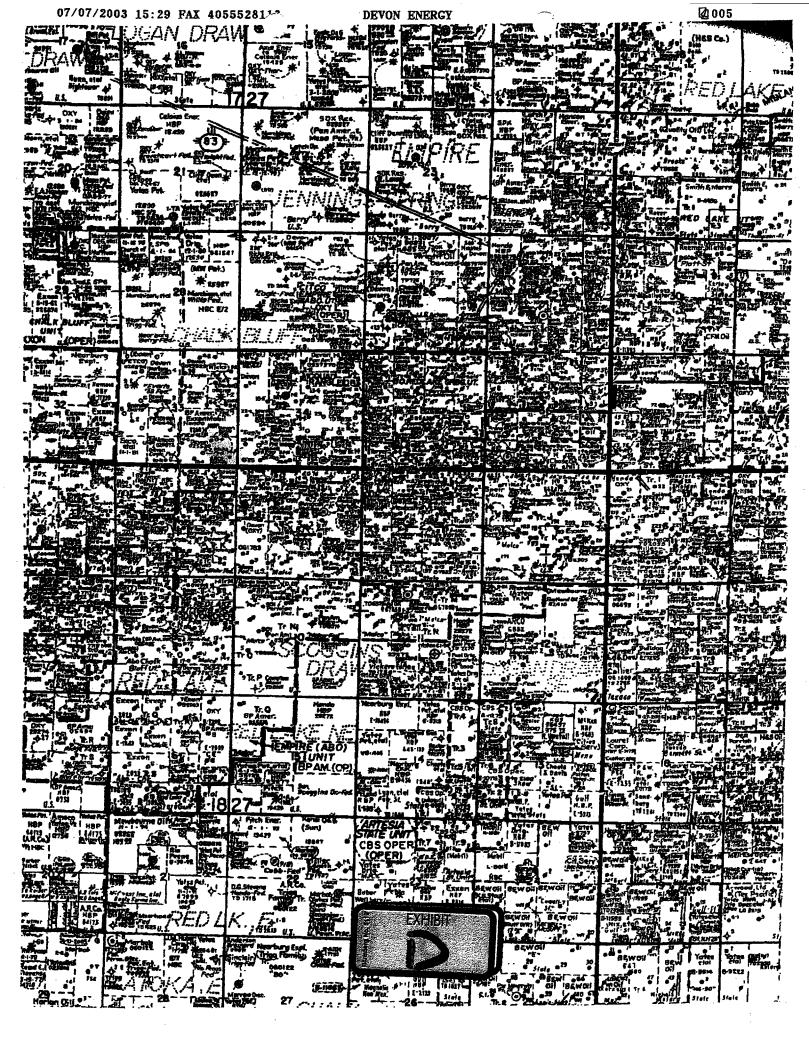

Attached as Exhibit D is a land plat, highlighting the well unit, and attached as Exhibit E is a listing of leases and interest owners. The offset owners in the NE%SE% of Section 33 and the W%SW% of Section 34 were notified of this application, as shown by Exhibit F.