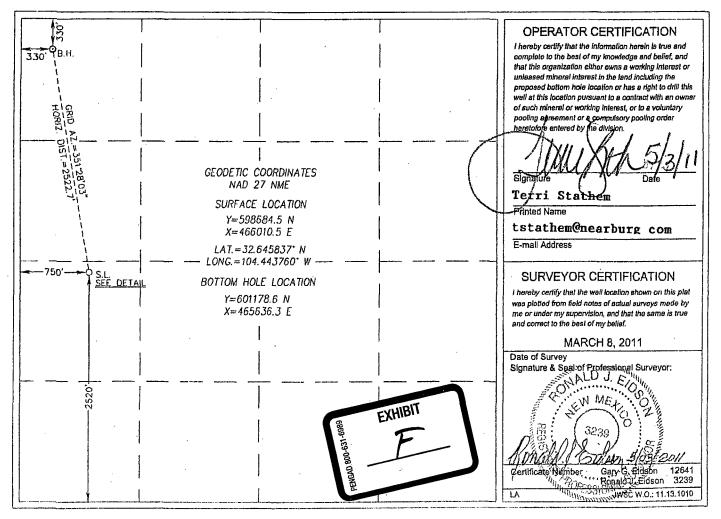

(6) On July 28, 2011, Nearburg Producing Company's completed its Fairchild 24 #2H well (API #30-015-39013) and dedicated an 80-acre unit consisting of the N/2 NW/4 of Sec 224, T19S, R25E, see C-102-Exhibit "F" attached