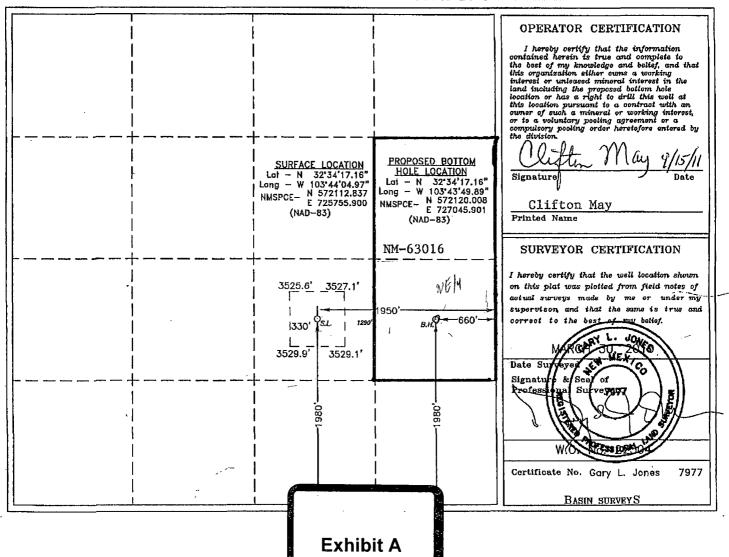

☐ AMENDED REPORT

| API Number             | Pool Code                  | Pool Name               |               |                     |  |
|------------------------|----------------------------|-------------------------|---------------|---------------------|--|
|                        | Salt Lake Dela             |                         | lake Delawar  | aware               |  |
| Property Code          | Property Name              |                         | Well Number   |                     |  |
|                        | BELCO "AIA" FEDERAL        |                         | 5             |                     |  |
| OGRID No.              | Operator Name              |                         |               | Elevation           |  |
| 025575                 | YATES PETROLEUM CORP.      |                         |               | 3529'               |  |
|                        | Surfa                      | e Location              |               |                     |  |
| or lot No Section Town | ship Range Lot Idn Feet fr | m the North /South line | Feet from the | Fact/West line Conv |  |

## or lot No. eet from the North/South line Feet from the East/West line 14 20 S 32 E 1980 SOUTH 1950 **EAST** LEA Bottom Hole Location If Different From Surface Feet from the UL or lot No. Section Township Lot Idn Feet from the North/South line East/West line Range County 14 20 S 32 E 1980 SOUTH 660 **EAST** LEA Joint or Infill Consolidation Code Dedicated Acres