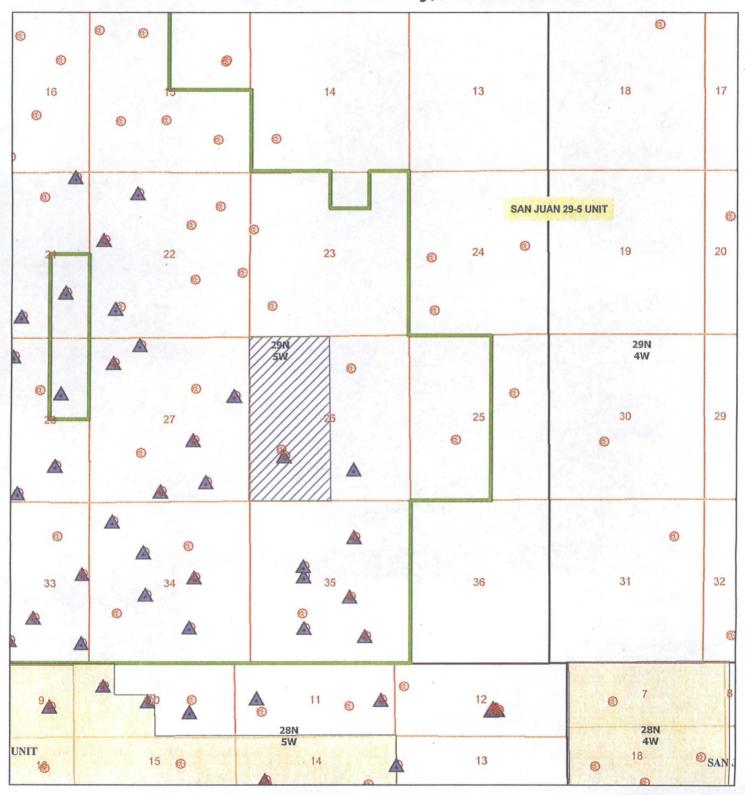

## Downhole Commingling Basin Dakota, Basin Mancos and Blanco Mesaverde W2 of Section 26, Township 29 North, Range 5 West Rio Arriba County, New Mexico

Legend

MESAVERDE

DAKOTA

Before the New Mexico Oil Conservation Division ConocoPhillips Company & its Affiliate Burlington Resources Oil & Gas Company LP