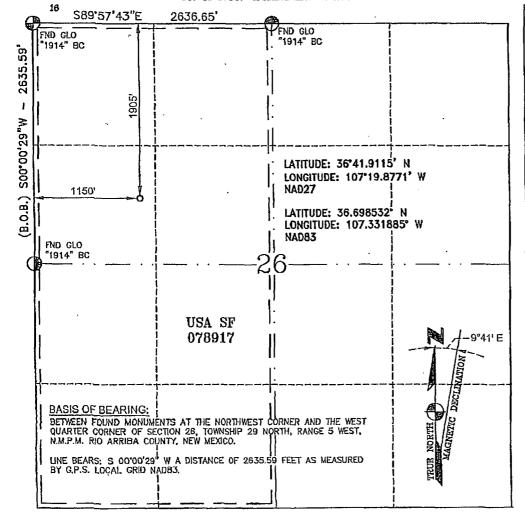

## WELL LOCATION AND ACREAGE DEDICATION PLAT

| 30-039-3                      | 31044         |                        | 7159  | 9/72319                                  | /97232        | BASIN            | DAKOTA/BLAN   | BLANCO MESAVERDE /MANCOS |            |  |  |
|-------------------------------|---------------|------------------------|-------|------------------------------------------|---------------|------------------|---------------|--------------------------|------------|--|--|
| Property C                    | ode           |                        |       | <sup>d</sup> Property Name O Well Number |               |                  |               |                          |            |  |  |
| 31325                         | {             | SAN JUAN 29-5 UNIT 77M |       |                                          |               |                  |               |                          | 77M        |  |  |
| OGRID No                      | <del>).</del> | Operator Name          |       |                                          |               |                  |               | Elevation                |            |  |  |
| 217817 CONOCOPHILLIPS COMPANY |               |                        |       |                                          |               |                  | 7095'         |                          |            |  |  |
|                               |               |                        |       |                                          | 10 Surface    | Location         |               |                          |            |  |  |
| UL or lot no.                 | Section       | Township               | Range | Lot Idn                                  | Feet from the | North/South line | Feet from the | East/West line           | County     |  |  |
| E                             | 26            | 29-N                   | 5~W   |                                          | 1905          | NORTH            | 1150          | WEST .                   | RIO ARRIBA |  |  |
|                               |               |                        |       |                                          |               |                  |               |                          | -          |  |  |

<sup>11</sup> Bottom Hole Location If Different From Surface North/South line | Feet from the UL or lot no. Section Township Lot Idn Feat from the East/West line Range County Dedicated Acres 13 Joint or Infill 16 Consolidation Code <sup>15</sup>Order No. DK 320.00 ACRES W/2 MV 320.00 ACRES W/2