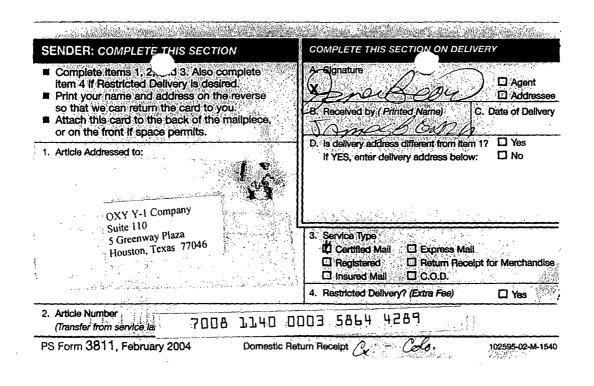

#### CERTIFIED MAIL – RETURN RECEIPT REQUESTED

OXY Y-1 Company Suite 110 5 Greenway Plaza Houston, Texas 77046

Ladies and gentlemen:

Enclosed are copies of three applications for compulsory pooling, filed with the New Mexico Oil Conservation Division by Cimarex Energy Co., regarding the NW¼SE¼, NE¼SE¼, and SW¼SE¼ of Section 6, Township 19 South, Range 26 East, N.M.P.M., Eddy County, New Mexico.

Very truly yours,

Attorney for Cimarex Energy Co.

**EXHIBI** 

| U.S. Postal Service TM<br>CERTIFIED MAIL TM RECEIPT<br>(Domestic Mail Only; No Insurance Coverage Frrvided)<br>(Domestic Mail Only; No Insurance Coverage Frrvided)<br>SFor delivery Information visit our website at www.usps.com |                                                          |                                                       |
|------------------------------------------------------------------------------------------------------------------------------------------------------------------------------------------------------------------------------------|----------------------------------------------------------|-------------------------------------------------------|
| Ŧ                                                                                                                                                                                                                                  | HOUSTON TX 7                                             | 7064                                                  |
|                                                                                                                                                                                                                                    | Postage                                                  | \$ \$0.65 0500 SdS                                    |
| 5<br>D                                                                                                                                                                                                                             | Certified Fee                                            | \$2.95 607/ (Postmark                                 |
| E01                                                                                                                                                                                                                                | Return Receipt Fee<br>(Endorsement Required)             |                                                       |
| 000                                                                                                                                                                                                                                | Restricted Delivery Fee<br>(Endorsement Required)        |                                                       |
| חיננ                                                                                                                                                                                                                               | Total Postage & Fees                                     | \$                                                    |
|                                                                                                                                                                                                                                    | Sent To                                                  | OXY Y-1 Company                                       |
| 2008                                                                                                                                                                                                                               | Street, Apt. No.;<br>or PO Box No.<br>City, Stale, ZIP+4 | Suite 110<br>5 Greenway Plaza<br>Houston, Texas 77046 |
|                                                                                                                                                                                                                                    | PS Form 3800, Augus                                      | st 2006 See Reverse for Instructions                  |