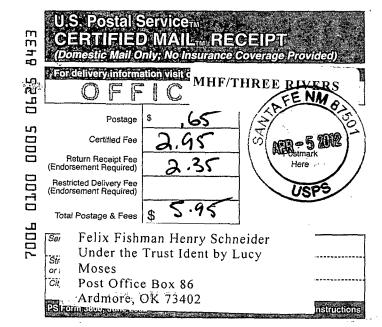

Dasco Energy Post Office Box 2545 Hobbs, New Mexico 88241 Edgar A. Smith Estate c/o Tommy Smith 1001 Mckinney, Suite 1240 Houston, Texas 77002 Felix Fishman Henry Schneider Under the Trust Ident by Lucy Moses Post Office Box 86 Ardmore, OK 73402

| so that we can return the card to you.  Attach this card to the back of the mallpiece, or on the front if space permits.  1. Article Addressed to:                     | B. Received by (Printed Name) C. Date of Delivery  D. Is delivery address different from item 12  Yes           |
|------------------------------------------------------------------------------------------------------------------------------------------------------------------------|-----------------------------------------------------------------------------------------------------------------|
| Felix Fishman Henry Schneider Under the Trust Ident-by Lucy Moses Post Office Box 86                                                                                   | If YES, enter delivery dankess below:\ \ \ \ \ \ \ \ \ \ \ \ \ \ \ \ \ \ \                                      |
| Ardmore, OK 73402                                                                                                                                                      | 3. Service Type Certified Mail                                                                                  |
| 2. Article Number 700L                                                                                                                                                 | 0100 0005 0625 8433                                                                                             |
| SENDER: CON SENDER: CON 3N1 GELLOG LV 0104 'SSERGOV'                                                                                                                   | NHILLER HILL O                                                                                                  |
| Complete items 1; 2; and 3. Also complete item 4 if Restricted Delivery is desired.  Print your name and address on the reverse so that we can return the card to you. | A Signature  A Signature  A GN DELIVERY  A Agent  Addresse  B. Received by (Printed Name)  C., Date/of-Delivery |
| Attach this card to the back of the mailpiece,<br>or on the front if space permits.                                                                                    | D. Is delivery address different from item 1? Yes                                                               |
| 1. Article Addressed to:                                                                                                                                               | 11 D. 13 delivery address different from frent 17 La 193                                                        |
| FJK Partnership<br>5333 Baggett                                                                                                                                        | If YES, enter delivery address below:                                                                           |