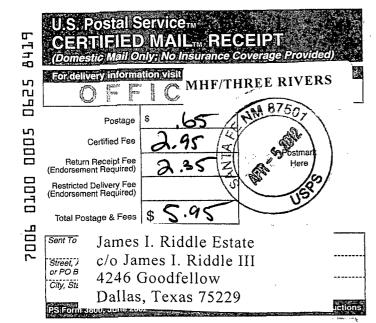

FJK Partnership 5333 Baggett Hobbs, New Mexico 88242 James I. Riddle Estate c/o James I. Riddle III 4246 Goodfellow Dallas, Texas 75229 Lowell B. Deckert John Deckert 3405 Woody Creek Evergreen, CO 30439-7996

| SENDER: COMPLETE THIS SECTION: NOITOBLE LO JHE BICHLE NOITOBLE THIS SECTION:                                                                                                                                                                             |                                                                                                          |
|----------------------------------------------------------------------------------------------------------------------------------------------------------------------------------------------------------------------------------------------------------|----------------------------------------------------------------------------------------------------------|
| Complete items 1; 2, and 3. Also complete item 4 if Restricted Delivery is desired.  Print your name and address on the reverse so that we can return the card to you.  Attach this card to the back of the mailpiece, or on the front if space permits. | A. Signature  X                                                                                          |
| James I. Riddle Estate c/o James I Giddle III 4246 Goodfellow                                                                                                                                                                                            | D. Is delivery address difference from item 17 Yes  If YES, enter delivery addressing low:  APR 1 1 2012 |
| Dallas, Texas 75229                                                                                                                                                                                                                                      | 3. Service Type  Certified Mail                                                                          |
| 2. Article Number 7005 0                                                                                                                                                                                                                                 | 100 000 0625 8419                                                                                        |
| PS Form 3811, February 2004 Domestic Ret                                                                                                                                                                                                                 | urn;Receipt 102595-02-M-1540                                                                             |
| THEIR PROBRESS, EGITO AT POUTED THAT                                                                                                                                                                                                                     | 38 380.40<br>300 33 714                                                                                  |