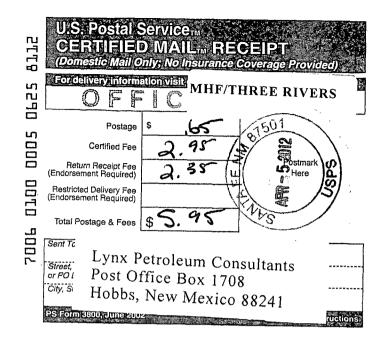

Lynx Petroleum Consultants Post Office Box 1708 Hobbs, New Mexico 88241 Estate of W.A. Stockard 2008 Kirby Drive, Suite 510 Houston, Texas 77019 W.H. Smith Estate c/o Rowena Reynolds 1311 N. Rusk Wharton, Texas 77488

| KER AT TOP OF ENVELOPE TO THE RIGHT                                                                                                                                                                                                                      |                                                                                      |  |  |  |
|----------------------------------------------------------------------------------------------------------------------------------------------------------------------------------------------------------------------------------------------------------|--------------------------------------------------------------------------------------|--|--|--|
| SENDER: COMPLETE THIS SECTION                                                                                                                                                                                                                            | COMPLETE THIS SECTION ON DELIVERY                                                    |  |  |  |
| Complete items 1, 2, and 3. Also complete item 4 if Restricted Delivery is desired.  Print your name and address on the reverse so that we can return the card to you.  Attach this card to the back of the mailpiece, or on the front if space permits. | A. Signature  A. Agent  Addressee  B. Received by Printed Name)  C. Date of Delivery |  |  |  |
| 1. Article Addressed to:                                                                                                                                                                                                                                 | D. Is delivery address different from item 1?                                        |  |  |  |
| Lynx Petroleum Consultants Post Office Box 1708                                                                                                                                                                                                          |                                                                                      |  |  |  |
| Hobbs, New Mexico 88241                                                                                                                                                                                                                                  | 3. Service Type  Gertified Mail Registered Insured Mail C.O.D.                       |  |  |  |
|                                                                                                                                                                                                                                                          | 4. Restricted Delivery? (Extra Fee) ☐ Yes                                            |  |  |  |
| 2. Article Number. 700L                                                                                                                                                                                                                                  | 0100 0005 0FS2 9775                                                                  |  |  |  |
| PS Form 3811, February 2004 Domestic R                                                                                                                                                                                                                   | eturn Receipt 102595-02-M-1540                                                       |  |  |  |