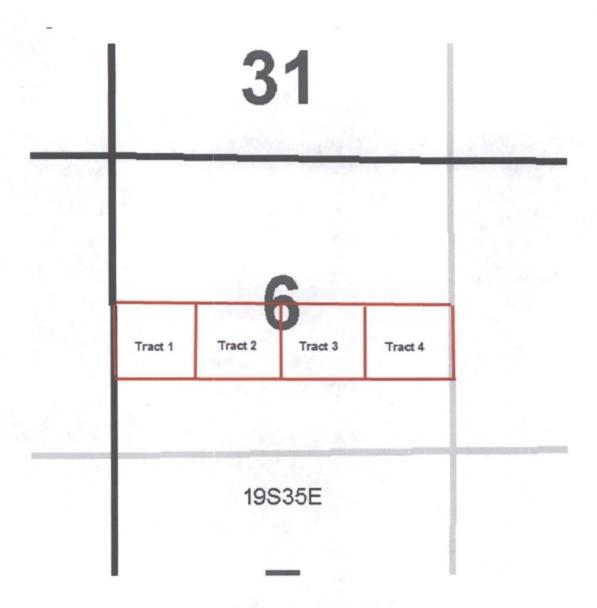

## N/2 S/2 of Section 6 Township 19 South Range 35 East

| Т | ra | ct | 1 |
|---|----|----|---|
|   |    |    |   |

| Minerals-State of New Mexico                      | 100%                     |            |
|---------------------------------------------------|--------------------------|------------|
| Leasehold-Three Rivers                            | 100%                     |            |
|                                                   |                          |            |
| Tract 2                                           |                          |            |
| Minerals-Fee                                      | 100%                     |            |
|                                                   |                          |            |
| Leasehold-Three Rivers                            | 100%                     |            |
|                                                   |                          |            |
| Tract 3                                           |                          |            |
| Minerals-Fee                                      | 100%                     |            |
| Leasehold-Three Rivers                            | 100%                     |            |
|                                                   |                          |            |
| Tract 4                                           |                          |            |
| Minerals-Fee                                      | 100%                     |            |
|                                                   | 10070                    |            |
| Lancabald Dis IICII Deilling Control              | 0.20062500/              | Response   |
| Leasehold-Big "6" Drilling Company W. A. Stockard | 0.3906250%<br>0.7812500% | Yes<br>Yes |
| Chester B. Benge, Jr.                             | 0.7812300%               | Yes        |
| W. H. Smith                                       | 0.1953125%               | Yes        |
| Edgar A. Smith                                    | 0.7812500%               | Yes        |
| Lynx Petroleum Consultants                        | 0.8125000%               | Yes        |
| Felix A. Fishman and Henry Schneider              | 0.012300070              | 103        |
| under a Trust Indenture by Lucy G. Moses          |                          |            |
| dated 12/24/58                                    | 6.2500000%               | Yes        |
| Brignt Hawk/Burkard Venture                       | 0.8593750%               | None       |
| AYCO Energy, L.L.C.                               | 0.7031250%               | Yes        |
| James I Riddle                                    | 0.7812500%               | Yes        |
| ABC Rental Tool Company                           | 0.1562500%               | Yes        |