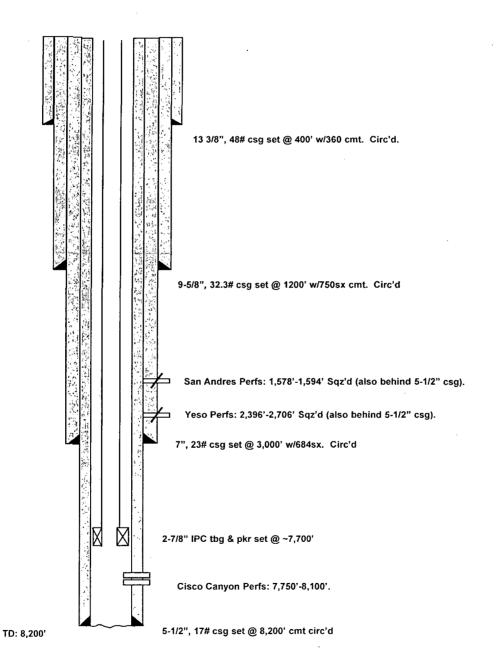

## **Andrew Arnquist Estate #2**

LOCATION: 330' FNL & 330' FEL, Sec 29, T18S, R26E
Proposed Wellbore Configuration

FIELD: Penasco Draw (Yeso-San Andres)

GL: 3422'

LATEST UPDATE: 09/20/2011

COUNTY: Eddy

KB: 3436'

BY: DP Darden

STATE: New Mexico

SPUD DATE: 10/28/76

API No: 30-015-21942

BEFORE THE OIL CONSERVATION DIVISION Santa Fe, New Mexico Exhibit No. 5 Submitted by:

LEGACY RESERVES OPERATING LP
Hearing Date: April 26, 2012