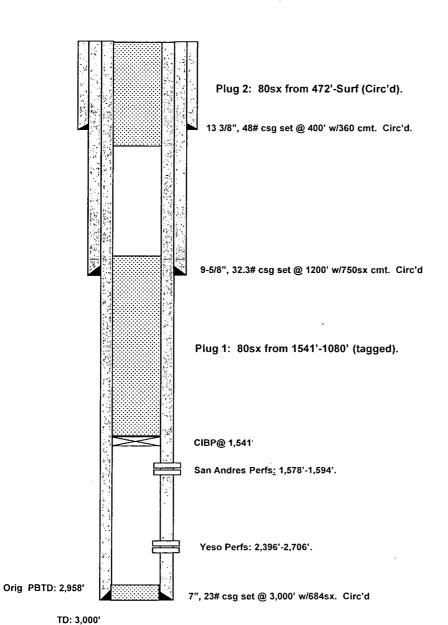

## Andrew Arnquist Estate #2

LOCATION: 330' FNL & 330' FEL, Sec 29, T18S, R26E

Current Wellbore Condition

FIELD: Penasco Draw (Yeso-San Andres)

GL: 3422'

LATEST UPDATE: 09/20/2011

COUNTY: Eddy

KB: 3436'

BY: DP Darden

STATE: New Mexico

SPUD DATE: 10/28/76

API No: 30-015-21942