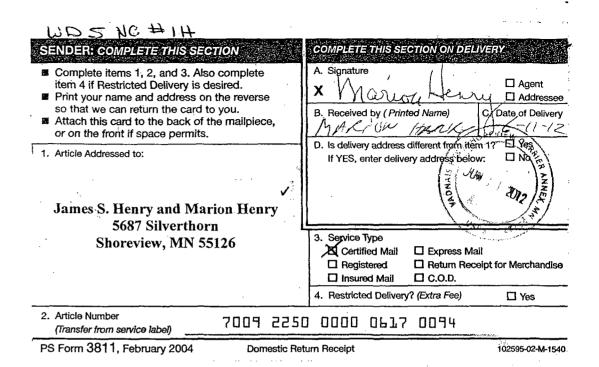

500 W. TEXAS, SUITE 1020 MIDLAND, TEXAS 79701

> (432) 682-3715 FAX (432) 685-4170

June 7, 2012

Certified Mail-Return Receipt No. 0094

James S. Henry and Marion Henry 5687 Silverthorn Shoreview, MN 55126

Re: MOC's West Draw WIU West Draw 5 NC No. 1H 100' FNL & 1670' FWL (SL) 330' FNL & 1670' FWL (BHL) Section 5, T20S, R25E Eddy County, New Mexico

Dear Mr. and Mrs. Henry:

Mewbourne Oil Company (Mewbourne) as Operator hereby proposes to drill the captioned well at the referenced surface location (SL) to the referenced bottom hole location (BHL). The proposed well will be drilled to a true vertical depth (TVD) of approximately 2,705 feet subsurface to evaluate the Yeso formation for oil production. The proposed well will have a horizontal measured depth (MD) of approximately 7,545 feet. The E/2W/2 of the captioned Section 5 will be dedicated to the well as the oil proration unit.