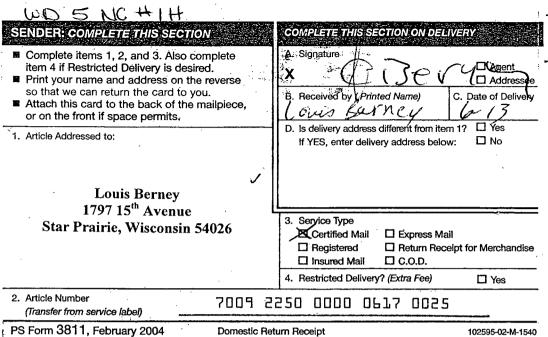

> (432) 682-3715 FAX (432) 685-4170

June 7, 2012

Certified Mail-Return Receipt No. 0025

Louis Berney 1797 15<sup>th</sup> Avenue Star Prairie, Wisconsin 54026

Re: MOC's West Draw WIU West Draw 5 NC No. 1H 100' FNL & 1670' FWL (SL) 330' FNL & 1670' FWL (BHL) Section 5, T20S, R25E Eddy County, New Mexico

Dear Mr. Berney:

Mewbourne Oil Company (Mewbourne) as Operator hereby proposes to drill the captioned well at the referenced surface location (SL) to the referenced bottom hole location (BHL). The proposed well will be drilled to a true vertical depth (TVD) of approximately 2,705 feet subsurface to evaluate the Yeso formation for oil production. The proposed well will have a horizontal measured depth (MD) of approximately 7,545 feet. The E/2W/2 of the captioned Section 5 will be dedicated to the well as the oil proration unit.