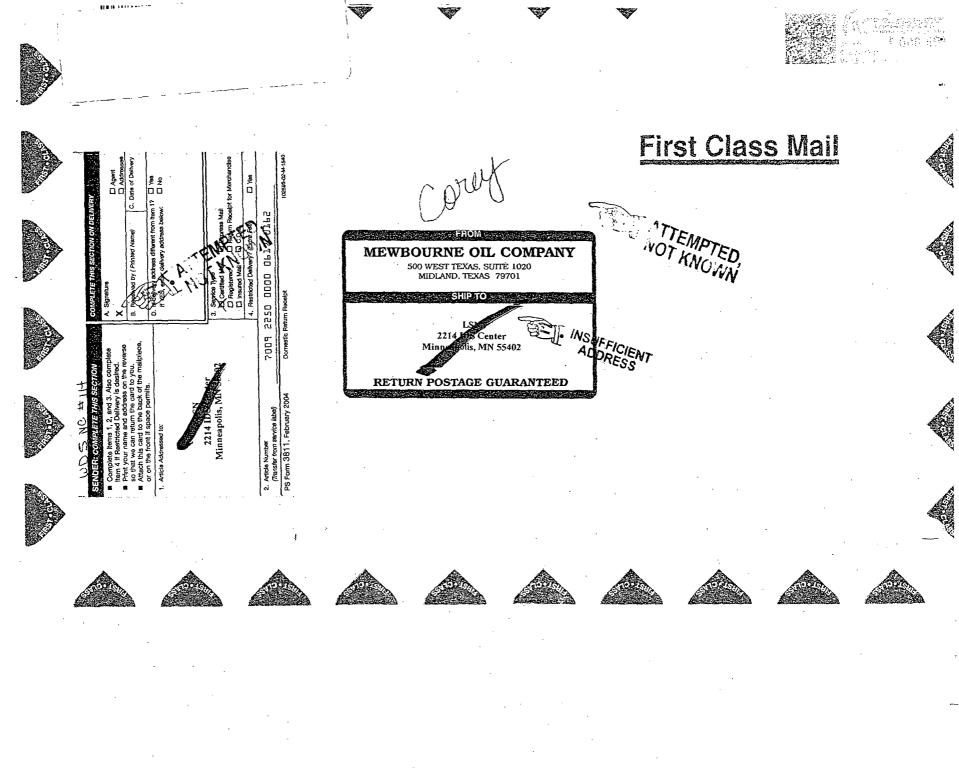

> (432) 682-3715 FAX (432) 685-4170

June 7, 2012

Certified Mail-Return Receipt No. 0162

LSN 2214 IDS Center Minneapolis, MN 55402

Re: MOC's West Draw WIU West Draw 5 NC No. 1H 100' FNL & 1670' FWL (SL) 330' FNL & 1670' FWL (BHL) Section 5, T20S, R25E Eddy County, New Mexico