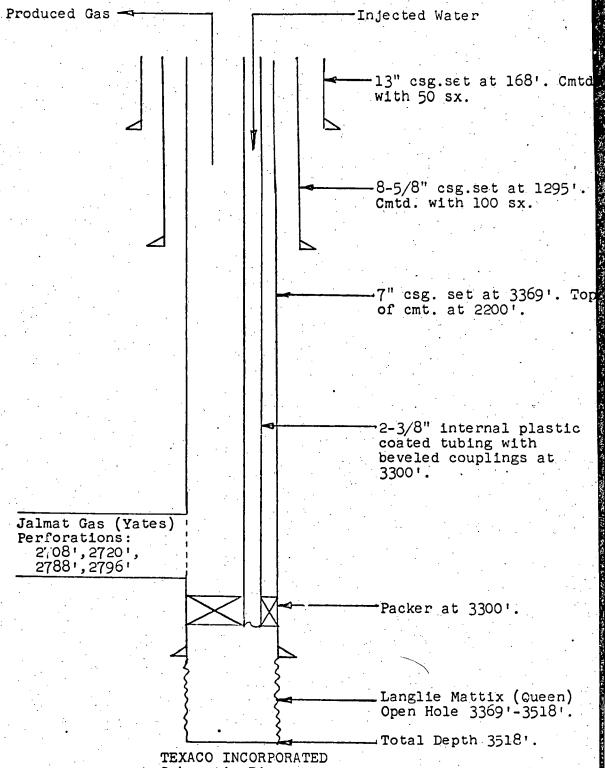

The well will be equipped with 2 3/8" OD internally plastic coated tubing with a packer installed at a depth of 3,300' to isolate the two reservoirs. Approximately 600 barrels of water per day will be injected at a pressure of approximately 500 psi through the tubing into the open hole interval at a depth of 3,369' to 3,518'. Gas will be produced from the Yates Reservoir of the Jalmat Gas Pool through the tubing-casing annulus. The project area will be comprised of the W/2 of the NW/4 of Section 35, Township 24 South, Range 37 East being the entire C. C. Fristoe "A" Federal NCT-1 Lease.

Car 3982

TEXACO INCORPORATED
Schematic Diagram
Proposed Water Injection Completion
C.C. FRISTOE "A" (NCT-1) NO. 6
JALMAT GAS (YATES) AND LANGLIE MATTIS (QUEEN) POOL
LEA COUNTY, NEW MEXICO

Case 3982