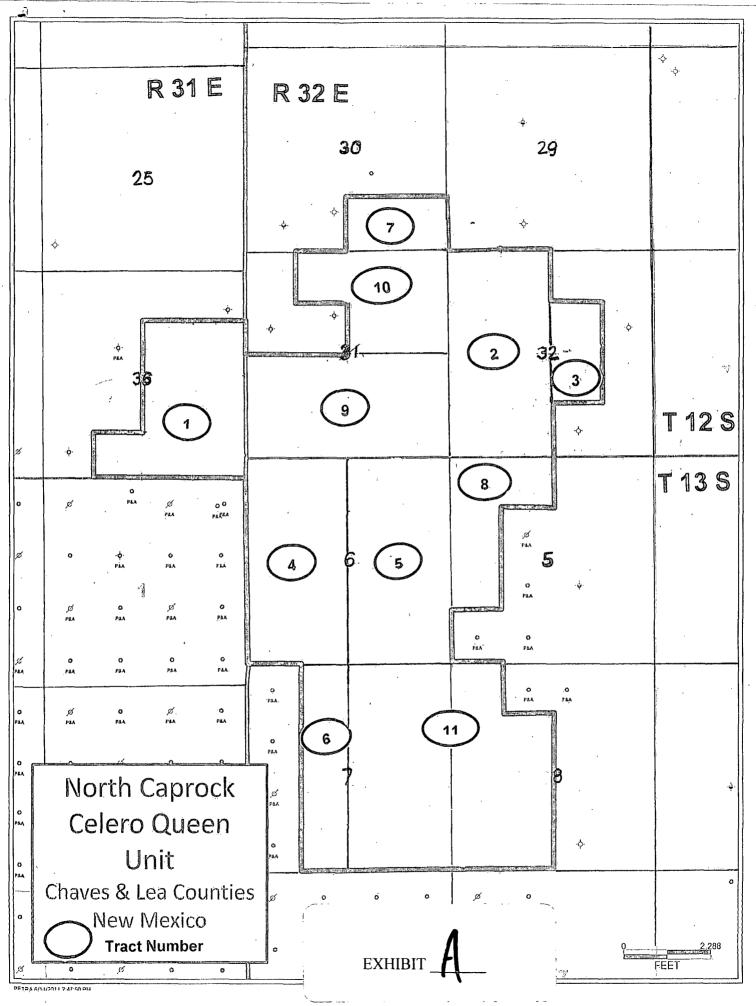

2. Applicant is a working interest owner in, and the operator of, the proposed North

Caprock Celero Queen Unit Area, (the "Unit Area"), comprising 2,846.66 acres of state and fee

lands in Chaves and Lea Counties, New Mexico, described as follows:

Township 12 South, Range 31 East, N.M.P.M., Chaves County Section 36: S/2 NE/4, SE/4SW/4, and SE/4

Township 12 South, Range 32 East, N.M.P.M., Lea CountySection 30:S/2SE/4Section 31:Lots 3, 4, E/2, NE/4NW/4, and E/2SW/4Section 32:SW/4NE/4, W/2, and NW/4SE/4

Township 13 South, Range 32 East, N.M.P.M., Lea CountySection 5:Lots 3, 4, SW/4NW/4, and NW/4SW/4Section 6:Lots 1-7, S/2NE/4, SE/4NW/4, E/2SW/4, and SE/4 (All)Section 7:E/2 and E/2W/2Section 8:NW/4NW/4, S/2NW/4, and SW/4

A plat of the Unit Area is attached hereto as Exhibit A. A description of the lands and interest owners in the Unit Area is attached hereto as Exhibit B.

2. Applicant is obtaining preliminary approval of the Unit Agreement from the Commissioner of Public Lands.