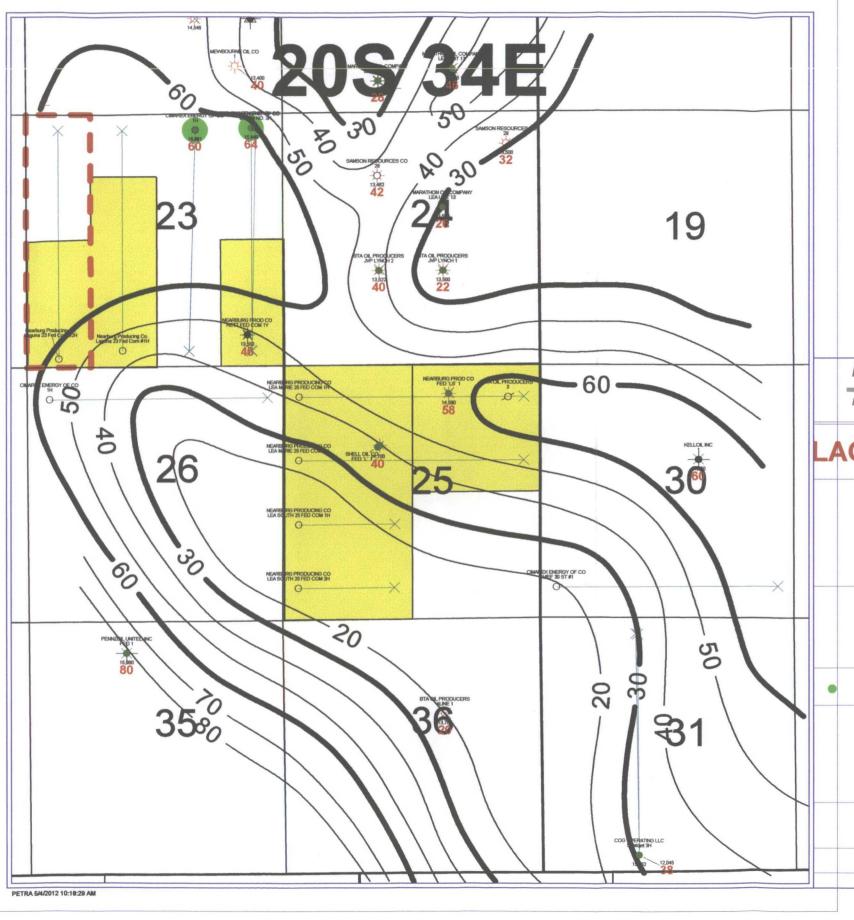

## LAGUNA 23 FED COM NO. 2H

LEA COUNTY, NEW MEXICO

**NET LOWER LOBE OF SECOND** 

**BONE SPRING SAND PAY** 

POSTED WELL DATA
Operator
Well Label

•

TD ISOPACHS - NET\_BASAL\_SECOND\_SAND\_PAY (FT)

SYMBOL HIGHLIGHT

2ND BONE SPRING PRODUCER

- WELL SYMBOLS
- O Location Only
- Oil Well
- Gas Well
- Oil & Gas Well
- Service Well
- Abandoned Well
- Abandoned Oil Well

REMARKS C.I. = 10'

By: K. Williams

May 4, 2012