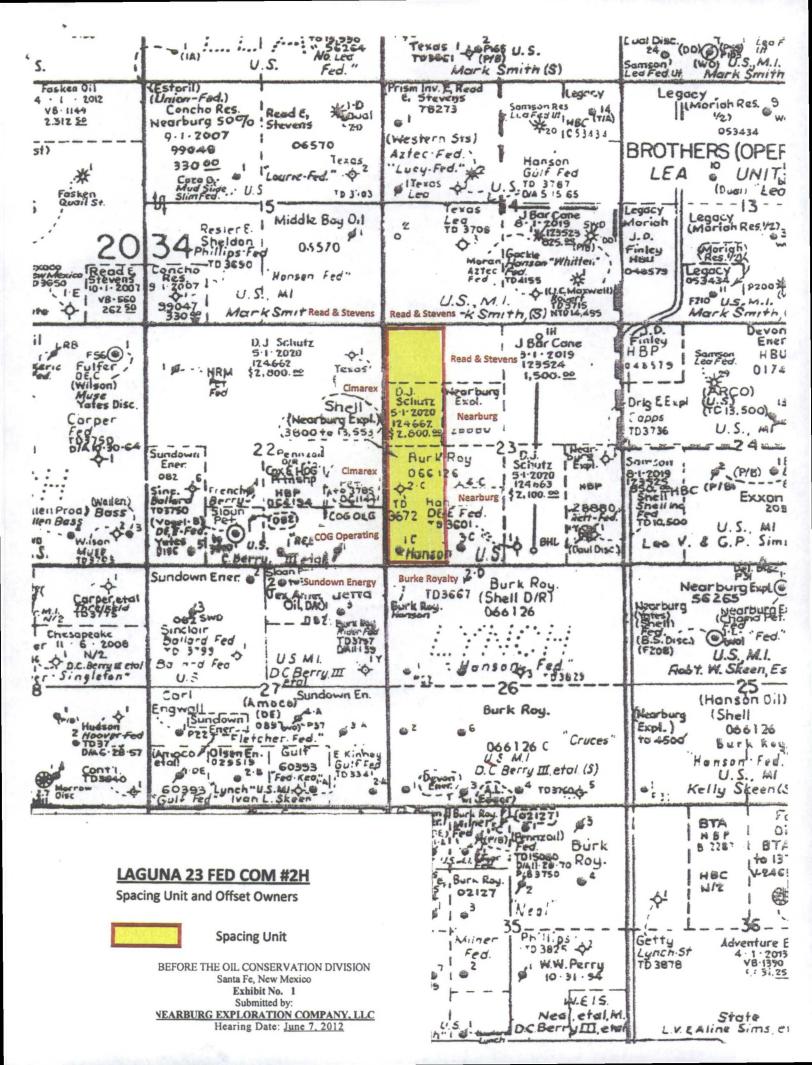

## **LYNCH 23 PROSPECT**

Spacing Unit for Laguna Fed Com #2H well W/2W/2 Sec. 23, T-20-S, R-34-E, N.M.P.M. Lea County, New Mexico

| Read & Stevens, et al |  |  |  |
|-----------------------|--|--|--|
| Cimarex               |  |  |  |
| Nearburg              |  |  |  |