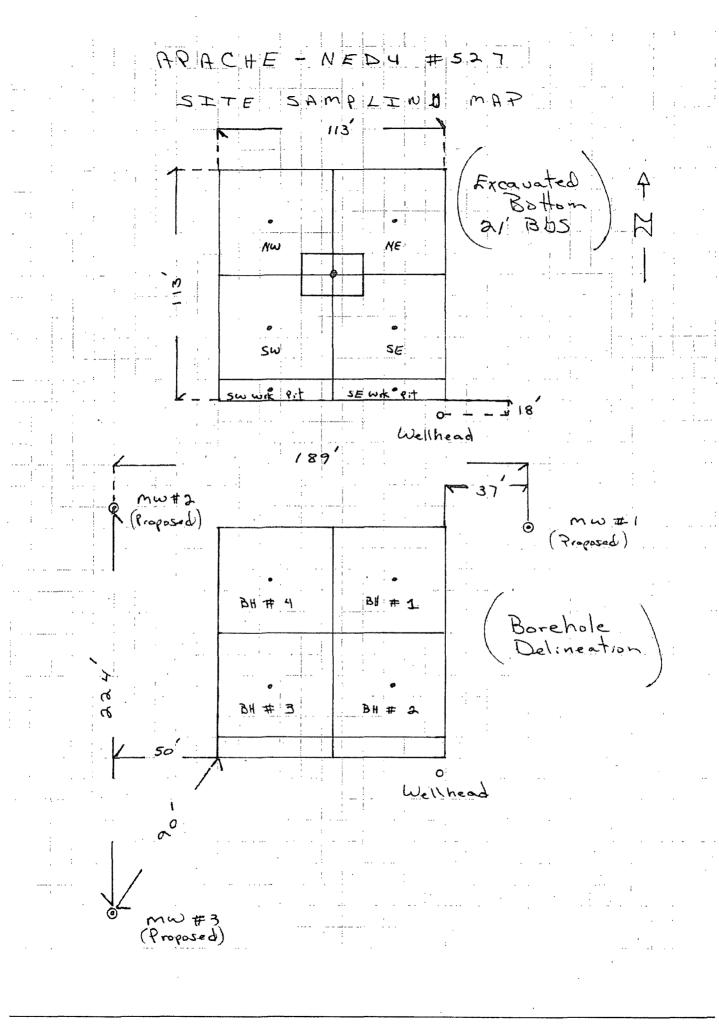

Nov 2006 - Stage 1 investigation required

Feb 2007 - Stage 1 Abatement Plan submitted

"pit liner compromised" doesn't say what type of liner but seems to mean plastic (constructed under Rule 50)

up to 37,000 ppm Cl in soils at 16 ft bgs in the SW quadrant of the pit

groundwater at 62 ft bgs with chlorides at 2007 mg/l

Project Location: LEA COUNTY, NM

Analysis Date: 09/21/06 Sampling Date: 09/19/06 Sample Type: SOIL & WATER

Sample Condition: COOL & INTACT

Sample Received By: NF

Analyzed By: HM

|              | •               | CI_   |
|--------------|-----------------|-------|
| LAB NO.      | SAMPLE ID       | (ppm) |
| H11550-1     | BH#3-57' BGS    | *1663 |
| H11550-2     | BH#3-60' BGS    | *656  |
| H11550-3     | BH#3-62' BGS    | 2007  |
| H11550-4     | BH#4-25' BGS    | *1408 |
| H11550-5     | BH#4-30' BGS    | *1871 |
| H11550-6     | BH#4-35' BGS    | *512  |
| H11550-7     | BH#4-40' BGS    | *432  |
| H11550-8     | BH#4-45' BGS    | *560  |
| H11550-9     | BH#4-50' BGS    | *400  |
| H11550-10    | BH#4-55' BGS    | *16   |
|              |                 |       |
| Quality Cont | rol             | 960   |
| True Value ( | DC              | 1000  |
| % Recovery   | •               | 96    |
| Relative Per | cent Difference | 1.0   |

Project Location: LEA COUNTY, NM

Analysis Date: 09/21/06 Sampling Date: 09/19/06 Sample Type: SOIL & WATER Sample Condition: COOL & INTACT

Sample Received By: NF

Analyzed By: HM

|              |                 | ÇI    |
|--------------|-----------------|-------|
| LAB NO.      | SAMPLE ID       | (ppm) |
| H11550-1     | BH#3-57' BGS    | *1663 |
| H11550-2     | BH#3-60' BGS    | *656  |
| H11550-3     | BH#3-62' BGS    | 2007  |
| H11550-4     | BH#4-25' BGS    | *1408 |
| H11550-5     | BH#4-30' BGS    | *1871 |
| H11550-6     | BH#4-35' BGS    | *512  |
| H11550-7     | BH#4-40' BGS    | *432  |
| H11550-8     | BH#4-45' BGS    | *560  |
| H11550-9     | BH#4-50' BGS    | *400  |
| H11550-10    | BH#4-55' BGS    | *16   |
|              |                 |       |
| Quality Cont |                 | 960   |
| True Value ( | JC              | 1000  |
| % Recovery   |                 | 96    |
| Relative Per | cent Difference | 1.0   |

Analyzed By: HM

|              |                                       | CI_     |  |  |  |  |  |
|--------------|---------------------------------------|---------|--|--|--|--|--|
| LAB NO.      | SAMPLE ID                             | (mg/kg) |  |  |  |  |  |
| H11539-1     | S091406-BH1-25                        | 240     |  |  |  |  |  |
| H11539-2     | S091406-BH1-30                        | 112     |  |  |  |  |  |
| H11539-3     | S091406-BH1-35                        | 48      |  |  |  |  |  |
| H11539-4     | S091406-BH2-25                        | 4319    |  |  |  |  |  |
| H11539-5     | S091406-BH2-30                        | 1328    |  |  |  |  |  |
| H11539-6     | S091406-BH2-35                        | 128     |  |  |  |  |  |
| H11539-7     | S091406-BH3-25                        | 10157   |  |  |  |  |  |
| H11539-8     | S091406-BH3-30                        | 11436   |  |  |  |  |  |
| H11539-9     | S091406-BH3-35                        | 8237    |  |  |  |  |  |
| H11539-10    | S091406-BH3-40                        | 3071    |  |  |  |  |  |
| H11539-11    | S091406-BH3-45                        | 2159    |  |  |  |  |  |
| H11539-12    | S091406-BH3-50                        | 1695    |  |  |  |  |  |
|              |                                       |         |  |  |  |  |  |
|              |                                       |         |  |  |  |  |  |
| Quality Cont | rol                                   | 990     |  |  |  |  |  |
| True Value ( | True Value QC                         |         |  |  |  |  |  |
| % Recovery   | · · · · · · · · · · · · · · · · · · · |         |  |  |  |  |  |
| Relative Per | Relative Percent Difference           |         |  |  |  |  |  |