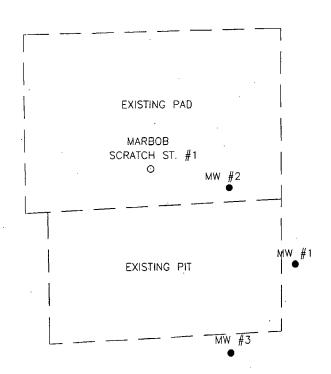

April 2005 - well spudded

August 2007 - form C-141 submitted "compromised pit" encountered wet soils and water at 40 ft bgs; "most of pit material has been removed"

August 2007 - soil investigation

Sept 2007 - monitoring well 1 east side of pit

Oct 2007 - monitoring well 2 (north side of pit) and 3 (south side of pit) developed August 2008 - Stage 1 Abatement Plan requested - agency claims Marbob should have submitted a second C-141 back in October 2007 when they determined groundwater impacts occurred

Monitoring well - first sampling event

MW1 - 396 mg/l Cl

MW2 - 45,590 mg/l Cl

second sampling event

MW1 - 708 mg/l Cl

MW2 - no data

MW3 - 472 mg/l Cl (purged 1/2 gallon)

october sampling event

MW1 - 2260 mg/l Cl

MW2 - 42,800 mg/l Cl

MW3 - 400 mg/l Cl

Jan sampling event

MW1 - 35,200 mg/l Cl

MW2 - 44,400 mg/l Cl