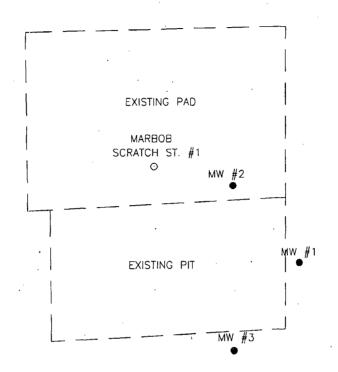

April 2005 - well spudded

August 2007 - form C-141 submitted "compromised pit" encountered wet soils and water at 40 ft bgs; "most of pit material has been removed"

August 2007 - soil investigation

Sept 2007 - monitoring well 1 east side of pit

Oct 2007 - monitoring well 2 (north side of pit) and 3 (south side of pit) developed August 2008 - Stage 1 Abatement Plan requested - agency claims Marbob should have submitted a second C-141 back in October 2007 when they determined groundwater impacts occurred

Monitoring well - first sampling event

MW1 - 396 mg/l Cl

MW2 - 45,590 mg/l Cl

second sampling event

MW1 - 708 mg/l Cl

MW2 - no data

MW3 - 472 mg/l Cl (purged 1/2 gallon)

october sampling event

MW1 - 2260 mg/l Cl

MW2 - 42,800 mg/l Cl

MW3 - 400 mg/l Cl

Jan sampling event

MW1 - 35,200 mg/l Cl

MW2 - 44,400 mg/l Cl