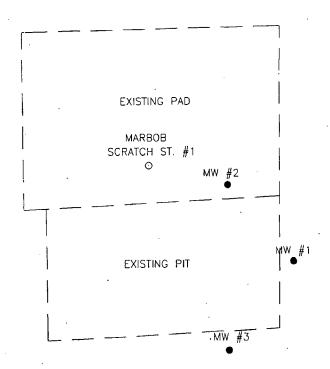

April 2005 - well spudded

August 2007 - form C-141 submitted "compromised pit" encountered wet soils and water at 40 ft bgs; "most of pit material has been removed"

August 2007 - soil investigation

Sept 2007 - monitoring well 1 east side of pit

Oct 2007 - monitoring well 2 (north side of pit) and 3 (south side of pit) developed August 2008 - Stage 1 Abatement Plan requested - agency claims Marbob should have submitted a second C-141 back in October 2007 when they determined groundwater impacts occurred

Monitoring well - first sampling event

MW1 - 396 mg/l Cl

MW2 - 45,590 mg/l Cl

second sampling event

MW1 - 708 mg/l Cl

MW2 - no data

MW3 - 472 mg/l Cl (purged 1/2 gallon)

october sampling event

MW1 - 2260 mg/l Cl

MW2 - 42,800 mg/l Cl

MW3 - 400 mg/l Cl

Jan sampling event

MW1 - 35,200 mg/l Cl

MW2 - 44,400 mg/l Cl