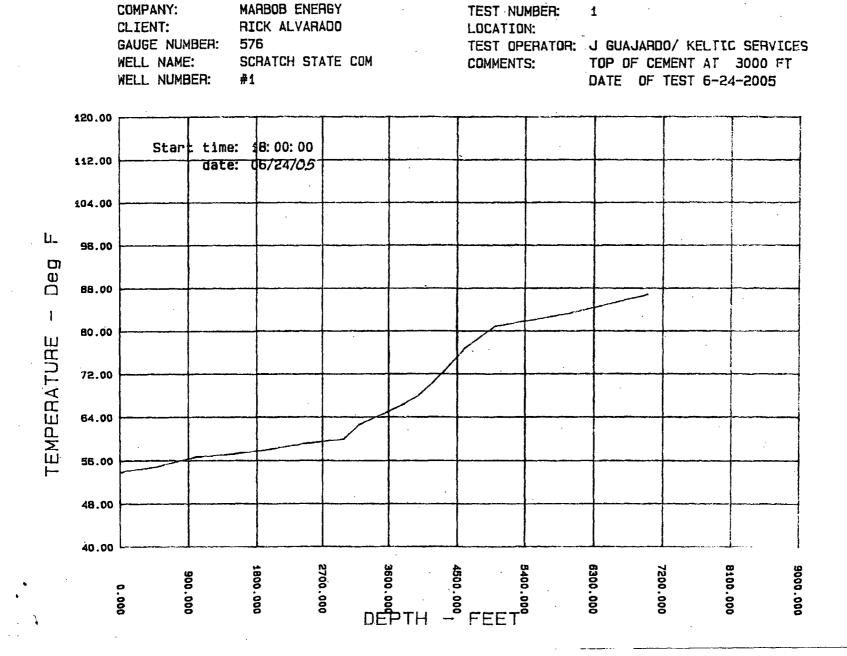

AP-94 Marbob Scratch State Corn No 1, Lea County

"drilling fluid leak through rupture of plastic liner" 12 mil plastic liner under Rule 50

one form says GW > 100 feet (C-144 dated Dec 13, 2004), another form says GW < 50 ft (C-144 dated September 21, 2007)