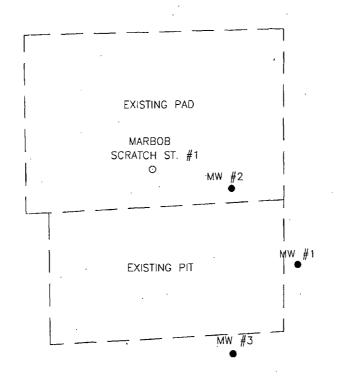

AP-94 Marbob Scratch State Corn No 1, Lea County

"drilling fluid leak through rupture of plastic liner" 12 mil plastic liner under Rule 50

one form says GW > 100 feet (C-144 dated Dec 13, 2004), another form says GW < 50 ft (C-144 dated September 21, 2007)

April 2005 - well spudded

August 2007 - form C-141 submitted "compromised pit" encountered wet soils and water at 40 ft bgs; "most of pit material has been removed"

August 2007 - soil investigation

Sept 2007 - monitoring well 1 east side of pit

Oct 2007 - monitoring well 2 (north side of pit) and 3 (south side of pit) developed August 2008 - Stage 1 Abatement Plan requested - agency claims Marbob should have submitted a second C-141 back in October 2007 when they determined groundwater impacts occurred

Monitoring well - first sampling event

MW1 - 396 mg/l Cl

MW2 - 45,590 mg/l Cl

second sampling event

MW1 - 708 mg/l Cl

MW2 - no data

MW3 - 472 mg/l Cl (purged 1/2 gallon)

october sampling event

MW1 - 2260 mg/l Cl

MW2 - 42,800 mg/l Cl

MW3 - 400 mg/l Cl

Jan sampling event

MW1 - 35,200 mg/l Cl

MW2 - 44,400 mg/l Cl