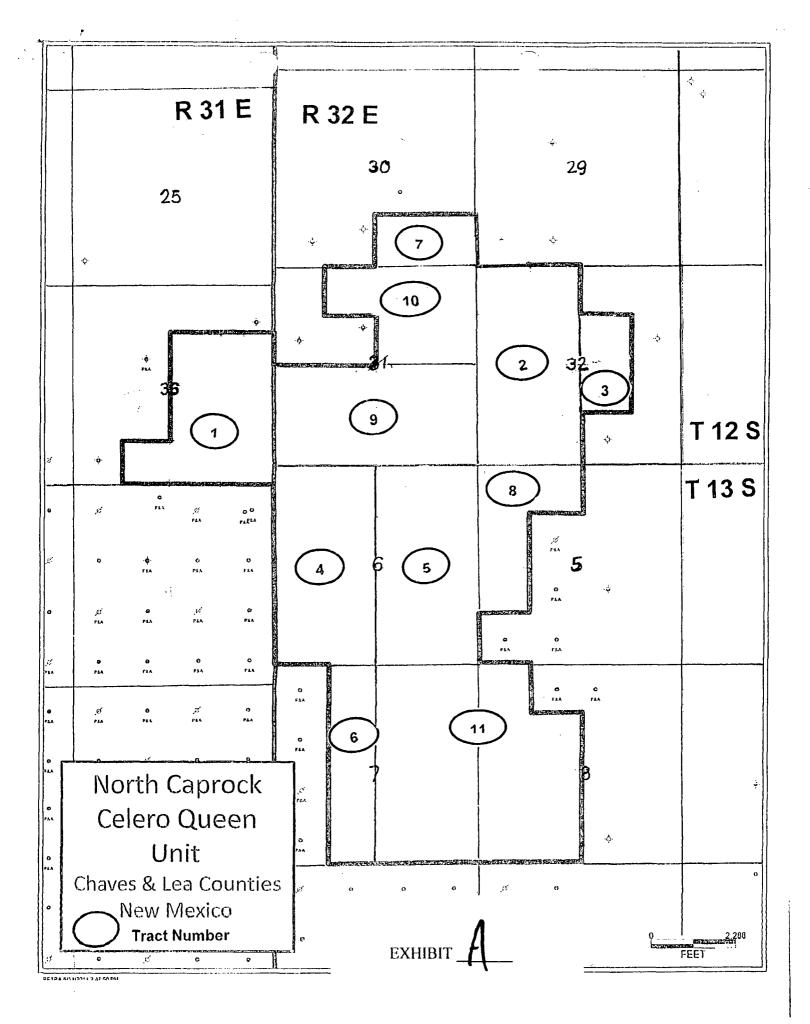

2. Applicant is a working interest owner in, and the operator of, the proposed North

Caprock Celero Queen Unit Area, (the "Unit Area"), comprising 2,846.66 acres of state and fee

lands in Chaves and Lea Counties, New Mexico, described as follows:

Township 12 South, Range 31 East, N.M.P.M., Chaves County Section 36: S/2 NE/4, SE/4SW/4, and SE/4

Township 12 South, Range 32 East, N.M.P.M., Lea CountySection 30:S/2SE/4Section 31:Lots 3, 4, E/2, NE/4NW/4, and E/2SW/4Section 32:SW/4NE/4, W/2, and NW/4SE/4

Township 13 South, Range 32 East, N.M.P.M., Lea CountySection 5:Lots 3, 4, SW/4NW/4, and NW/4SW/4Section 6:Lots 1-7, S/2NE/4, SE/4NW/4, E/2SW/4, and SE/4 (All)Section 7:E/2 and E/2W/2Section 8:NW/4NW/4, S/2NW/4, and SW/4

A plat of the Unit Area is attached hereto as Exhibit A. A description of the lands and interest owners in the Unit Area is attached hereto as Exhibit B.

2. Applicant is obtaining preliminary approval of the Unit Agreement from the Commissioner of Public Lands.