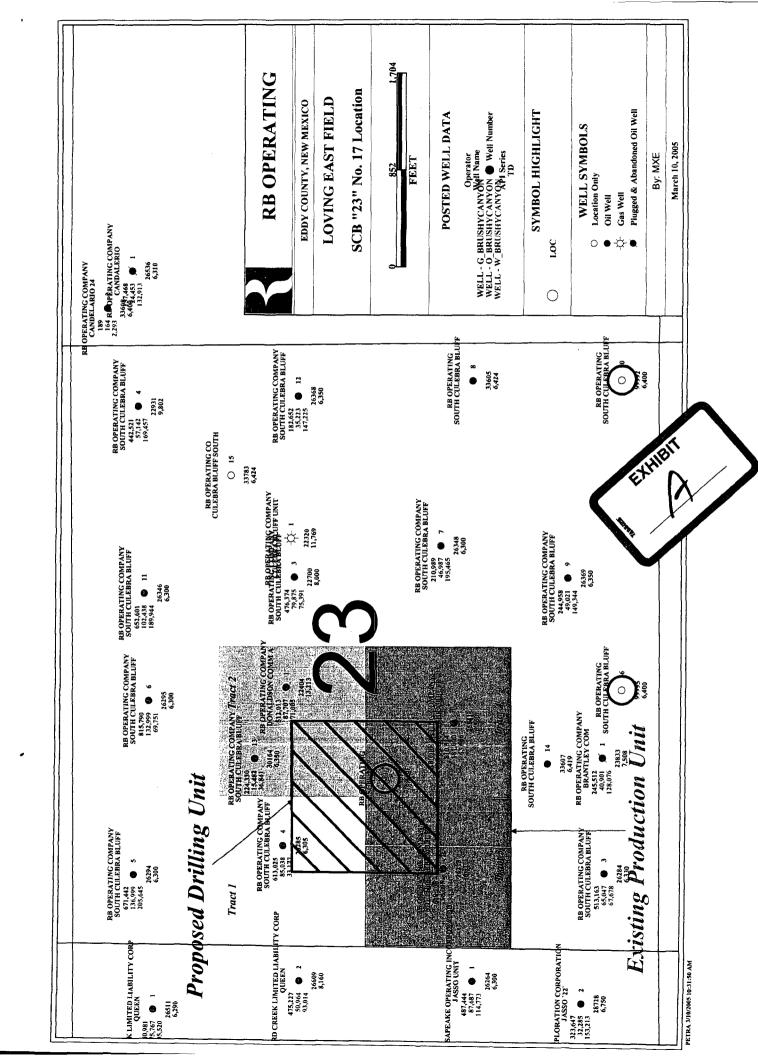

In support of its application RB states:

- 1. RB proposes to drill its South Culebra Bluff "23" Well No. 17 at an unorthodox oil well location 2440 feet FSL and 1500 feet FWL (Unit K) Section 23, T23S, R28E and to simultaneously dedicate it along with the South Culebra Bluff "23" Well No. 1 (API 30-015-25841) a producing oil well located 1830 feet FSL and 1980 feet FWL (Unit K) Section 23, T23S, R28E. See locator map attached as Exhibit "A" and C-102s attached as Exhibit "C"
- 2. This spacing unit is subject to the East Loving-Brushy Canyon Pool including, among other things, 40-acre oil spacing with wells located not closer than 330 feet to the side boundaries and a special limiting gas/oil ratio of 8,000 cubic feet of gas per barrel of oil produced.
- 3. This proposed infill well is to be located at the intersection of four adjoining 40-acre oil spacing units that contain existing Brushy Canyon wells.
- 4. As a result of development in accordance with Division rules, each of these four governmental quarter-section contains a oil well that may have by passed recoverable oil that now can be recovered by adding a new well at the approximate center of the intersection these 4 quarter-quarter section. In order to test this probability, RB proposes to drill this infill well. See locator map attached as Exhibit "A"

NMOCD Application RB Operating Company -Page 2-

- 5. RB, based upon geologic data, believes that its proposed unorthodox well location will provide better opportunities to access potential production in the Brushy Canyon interval of the Delaware formation that cannot be produced by the other wells within this spacing unit or adjacent spacing units.
- 6. The 4 existing wells in the S/2NW/4 and N/2SW/4 of Section 23 have a combined total allowable of 568 barrels of oil per day (142 x 4) with the original well in this 40-acre spacing unit (Unit K) currently producing about 28 barrels of oil per day (South Culebra "23" Well No. 1) and with the total current production from all four wells being 59 BOPD.

#### NOTIFICATION AND WAIVERS

- 7. RB, for administrative convenience, has selected to place each infill well within an existing spacing unit and requests approval for simultaneous dedication.
- 8. RB and Chesapeake Permian, L. P. are the only working interest owners affected and RB has contacted all royalty and overriding royalty interest owners affected and has obtained the consent of all owners.
- 9. RB has obtained fully executed voluntary agreements from all interest owners affected. Affected owners are all the owners in each of the 40-acre proration units surrounding the two proposed wells. All acreage involved and affected by this application is privately owners and all tracts are exactly 40-acre in size.
- 10. These agreements with all these affected owners provide for the sharing of production for these 2 infill wells by creating a voluntary "Proposed Drilling Unit" consisting of 10-acres from each of the 40-acre spacing units in the quarter section. See map attached as Exhibit "A"
- 11. In accordance with the Division's notice rules, copies of the application and notice of hearing will be sent to all the interest owners affected. See Exhibit "C" attached