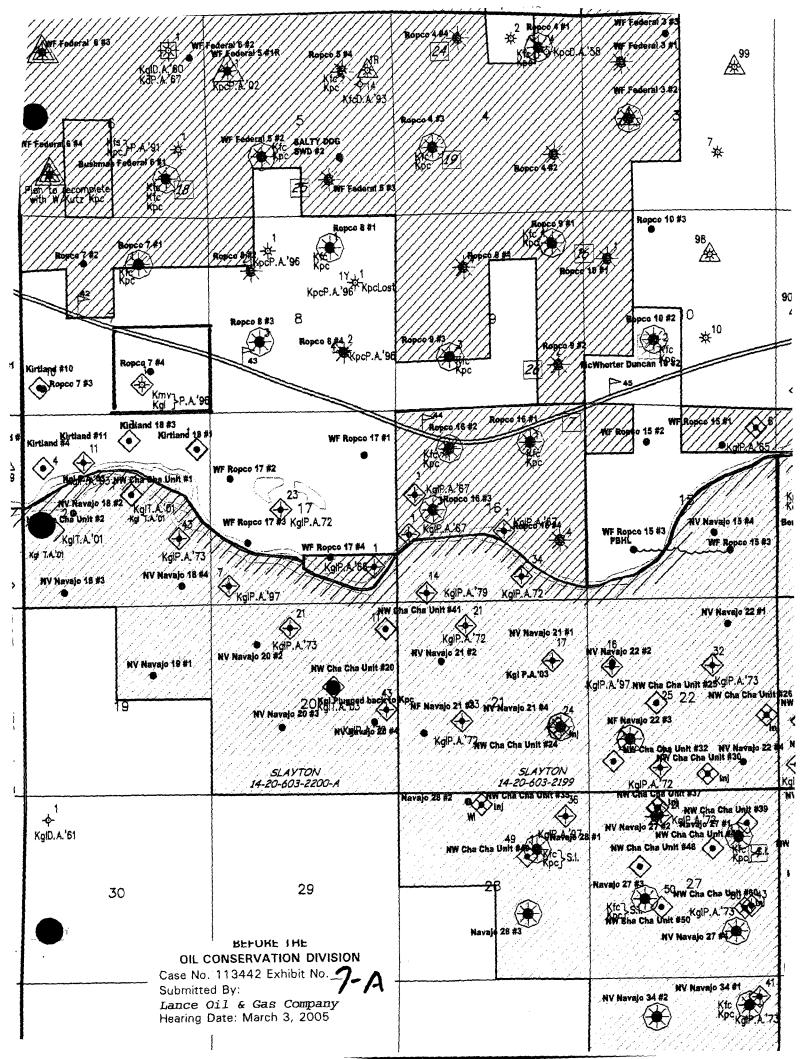

Surveyed By: Gerald Huddleston
Date of Survey: 12/10/2004
Certificate Number: 6844

OIL CONSERVATION DIVISION

OIL CONSERVATION No. 7.

Case No. 13442 Exhibit No. 7.

Case No. 13442 Exhibit No. 7.

Submitted BY:

Submitted BY:

Submitted BY:

Hearing Date: March 3, 2005

Hearing Date: Transmitter Transmit