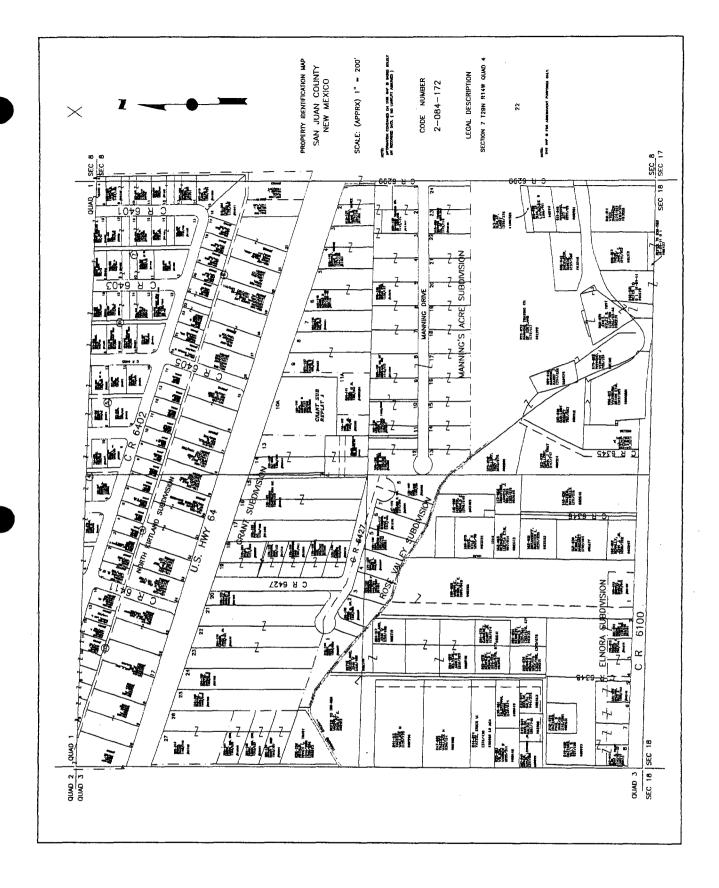

#### WELL LOCATION AND ACREAGE DEDICATION PLAT

| API Namber           | Pool Name                                      | Pool Code      |
|----------------------|------------------------------------------------|----------------|
| 30-045-32788         | BASIN FRUITLAND COAL (GAS)                     | 71629          |
| Property Code        | Property Name                                  | Well No.       |
| 300888               | ROPCO 7                                        | 004            |
| 0 GRID No.<br>229938 | Operator Name<br>LANCE OIL & GAS COMPANY, INC. | Elevation 5202 |

### Surface And Bottom Hole Location

| UL or Lot<br>O | Section<br>7 | Township<br>29N | Range<br>14W | Lot Lon | Feet From<br>1075 | N/S Line<br>S | Feet From<br>1805 | E/W Line<br>E | County<br>San Juan |
|----------------|--------------|-----------------|--------------|---------|-------------------|---------------|-------------------|---------------|--------------------|
| <br>·····      | ed Acres     | Joint of        |              |         | dation Code       |               | Order 1           | <del></del>   | <u> </u>           |