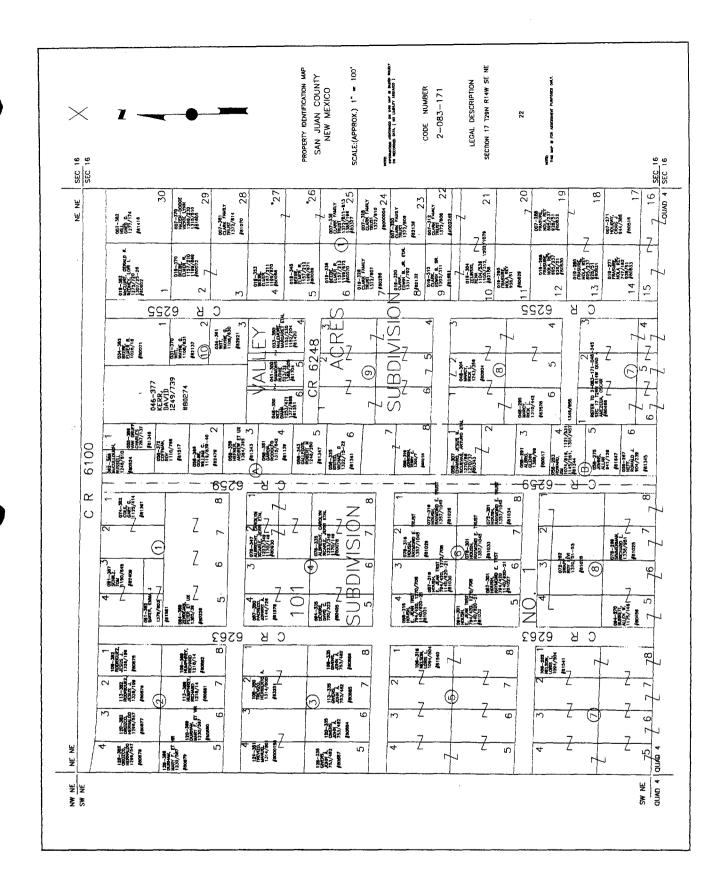

# State of New Mexico Energy, Minerde & Mining Resources Department OL CONSERVATION DIVISION 2040 South Pacheco Santa Fe. NM 87505

WELL LOCATION AND ACREAGE DEDICATION PLAT

Basin Fruitland Coal

71629

30-045- -2