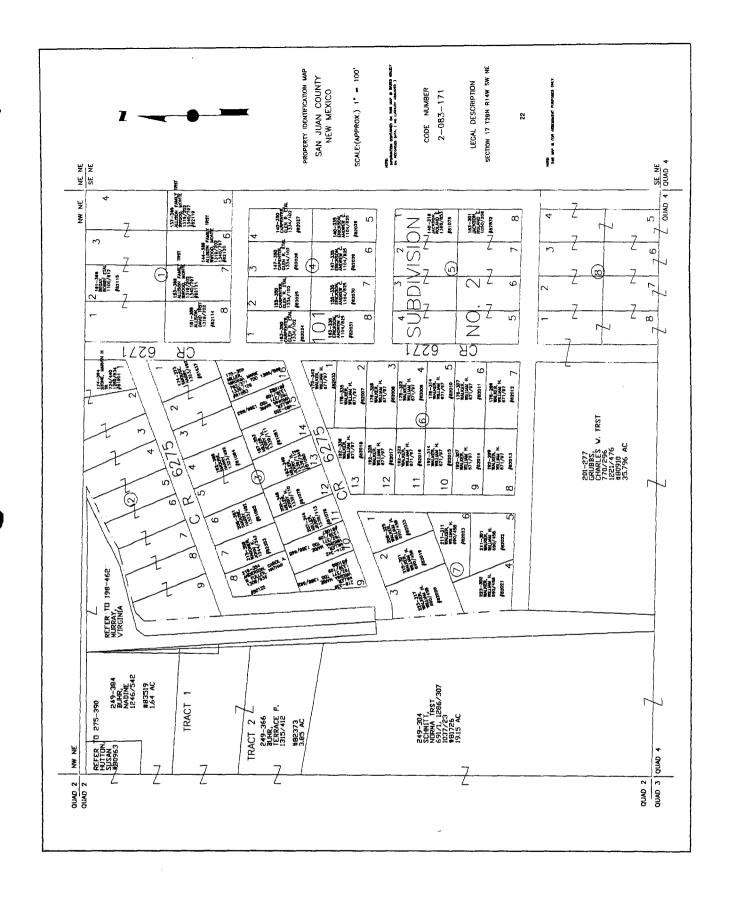

**Surface Location** 

| <br>UL or Lot | Section | Township | Range | Lot Idn | Feet From | N/S Line | Feet From | E/W Line | County   |  |
|---------------|---------|----------|-------|---------|-----------|----------|-----------|----------|----------|--|
| <br>A         | 17      | 29N      | 14W   | A       | 1188      | N        | 888       | E        | San Juan |  |

#### State of New Mexico Energy, Minercle & Mining Resources Department OL CONSERVÁTION DMSION 2040 South Pacheco Santa Fe. NM 87505

MANEROED REPORT

WELL LOCATION AND ACREAGE DEDICATION PLAT JUL Harber Twin Mounds Fruitland Sand PC (Gas) 86620 30-045- 32098 Wed Heaber Property Nates Property Code WE FREC 17 SCAD No. **Granuter Name** 19219 RICHARDSON OPERATING COMPANY SIBO" Befalls Leaster Let L Feet from North Small Food from > Gostfood CHIMY 7-IJ. 888 ٨ 29 N 14 # 188 NORTH SAN JUAN East Comes Hele Leaster & Dillares from Safano Fest frum; [Hardy Ladh | Fest frum) The Lates Yes Declaritor John T Order No. Completeles NO ALLOHABLE WILL ASSENED TO THE COMPLETON UNTIL ALL INTERESTS HAVE WEEN CONSOLIDATED OR A MON-STANDARD UNIT HAS BEEN APPROVED BY THE CHARGN OPERATOR CERTIFICATION

MEAN GOOD IEPORT

| , ,                                   |          |              |             |             | WE FRIPC                                                                            | 7           |                   |                                       | 1                                                                                                                                                                |
|---------------------------------------|----------|--------------|-------------|-------------|-------------------------------------------------------------------------------------|-------------|-------------------|---------------------------------------|------------------------------------------------------------------------------------------------------------------------------------------------------------------|
| DOM:                                  | R        | <del> </del> |             |             | Operator N                                                                          |             |                   | · · · · · · · · · · · · · · · · · · · | Boneige                                                                                                                                                          |
| 19219                                 |          |              | 5180        |             |                                                                                     |             |                   |                                       |                                                                                                                                                                  |
|                                       | _        | <del></del>  | <u> </u>    |             |                                                                                     | n Lecules   |                   |                                       |                                                                                                                                                                  |
| Lete                                  | Sec      | T-p.         | Ngp.        | Let the     | Feet from:                                                                          | North State | Fuel Fum>         | Esse Nos                              | Coury                                                                                                                                                            |
| ٨                                     | U        | 29 N         | 14 W.       |             | \$88                                                                                | NORTH       | 868               | East                                  | SAN JUAN                                                                                                                                                         |
|                                       |          |              |             |             | Hala Lamile                                                                         |             |                   |                                       |                                                                                                                                                                  |
|                                       | Sec      | ) mgs.       | Age         | Car M       | Fagt fram)                                                                          | Merth/Seuth | Family Reserve    | Em L'Mast                             | Courty                                                                                                                                                           |
| Dedication                            | <u>-</u> | m t          | Complete    | <b>4</b>    | <u> </u>                                                                            | <u> </u>    | Ord               | br No.                                |                                                                                                                                                                  |
|                                       | L        | 0.4110001    |             |             |                                                                                     | MARLEN DIS  | NICKE PER         | MIE WIN A                             | CLASS PARTY                                                                                                                                                      |
|                                       | 19       | C MITCHIN    |             |             |                                                                                     |             | DILL LINE CON     | MICH<br>HAVE REEN C                   | NATION ED                                                                                                                                                        |
|                                       |          |              |             |             |                                                                                     |             |                   |                                       |                                                                                                                                                                  |
|                                       |          |              |             |             |                                                                                     |             |                   |                                       | 7.17AD AFTERNA NA                                                                                                                                                |
|                                       |          |              |             |             |                                                                                     |             |                   | l l um                                | RATOR CERTIFICATIO                                                                                                                                               |
| 1                                     |          | ]            |             |             |                                                                                     | 1.          |                   | CONTO                                 | by certify that the filament<br>and learnin is true and comp<br>a best of my leastedge and                                                                       |
|                                       |          | 1            |             |             |                                                                                     | 2           | ı                 | No de<br>beder                        | a basi of my lawsledge and                                                                                                                                       |
| <b>F</b>                              |          | 1            |             |             |                                                                                     |             |                   | 1 1 TOMAS                             | •                                                                                                                                                                |
| ł                                     |          | l            |             | - 1         |                                                                                     | 1.          | 888               | 349.9                                 | VÇ#                                                                                                                                                              |
|                                       |          |              |             |             |                                                                                     | ^ ^ •       | <u> </u>          |                                       | and Lower                                                                                                                                                        |
|                                       |          |              |             |             |                                                                                     |             |                   |                                       | d Mana                                                                                                                                                           |
|                                       |          | 1            |             | ł           |                                                                                     | ł           |                   | Pau                                   | ıl Lehrman                                                                                                                                                       |
| j                                     |          |              |             | 1           |                                                                                     |             |                   | 1 Table                               | Landman                                                                                                                                                          |
| 1                                     |          |              |             |             |                                                                                     |             |                   | 72-04                                 | •                                                                                                                                                                |
| l                                     |          | 1            |             |             |                                                                                     | Ī           |                   |                                       | 1/22/04                                                                                                                                                          |
| <u> </u>                              |          |              |             |             |                                                                                     |             |                   | J SJ                                  | RVEYOR CERTIFICATIO                                                                                                                                              |
|                                       |          | <del></del>  |             | -o -        |                                                                                     |             |                   |                                       |                                                                                                                                                                  |
|                                       |          |              |             |             |                                                                                     |             |                   | <b>-</b> #i                           | thy centify that the sell loc-<br>is plot was pictited from field<br>oil dotted serveys mode by<br>der my supervision, and that<br>is true, and correct to the l |
| -                                     | ببيراد   | N            | 2 Basin Fi  | ruitland Co | oal                                                                                 |             |                   | 20 m                                  | ne accept extrays made by a<br>day an expercision and that                                                                                                       |
|                                       |          | 1            |             |             |                                                                                     |             |                   | 1994                                  | a true and correct to the                                                                                                                                        |
|                                       |          |              |             | ŀ           |                                                                                     |             |                   | 1 0 19                                | r belef.<br>of Servey                                                                                                                                            |
|                                       |          | ]            |             | -           |                                                                                     |             |                   |                                       | 5/29/203                                                                                                                                                         |
|                                       |          |              |             |             |                                                                                     |             |                   | -                                     | Zor RUDO.                                                                                                                                                        |
|                                       |          |              |             |             |                                                                                     |             |                   | Signal<br>Prafe                       |                                                                                                                                                                  |
|                                       |          | -            |             |             |                                                                                     |             | lan.              |                                       |                                                                                                                                                                  |
|                                       |          | -            |             |             | me.                                                                                 | FORE THE    | DIVISION          | <b>)</b>                              | S (6844) 3                                                                                                                                                       |
|                                       |          | ļ            |             | - 1         | BE                                                                                  | RVATION I   | 10.3-V            |                                       | al all                                                                                                                                                           |
|                                       |          | ł            |             | J           | OIL CONSE                                                                           | 38 EXHIDIT  | owision<br>No.3-C | 1 .                                   |                                                                                                                                                                  |
|                                       |          | 1            |             | ) Ca        | se No. 13                                                                           | Cas Co      | 2005              | , 1                                   | CACC LASS SE                                                                                                                                                     |
| · · · · · · · · · · · · · · · · · · · |          |              | <del></del> |             | OIL CONSE<br>use No. 134<br>ubmitted By<br>ubmitted Oil<br>Jance Oil<br>Hearing Dat | & March 3   |                   |                                       |                                                                                                                                                                  |
|                                       |          |              |             | 1           | Jance Dat                                                                           | e. '        | -                 |                                       |                                                                                                                                                                  |